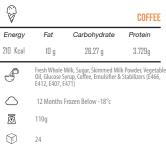

I MILK I BUTTER I WHEY POWDER

norikallel

7 Kalleh

Yoghurt MADCIM LAZEN

8

| Ā          | SEVEN YOGHURT                                                                                 | Ā           |                           | LOWI                                    | ENT CEVE     | N YOGHURT     |
|------------|-----------------------------------------------------------------------------------------------|-------------|---------------------------|-----------------------------------------|--------------|---------------|
| Energy     | Salt Dry Matter Protein TotalFat                                                              | Energy      | Salt                      |                                         | Protein      | TotalFat      |
| 87 Kcal    | - 10.5g 4g 5g                                                                                 | 57 Kcal     | - Jan                     | 13.5 g                                  | 4.2 g        | 2.5 g         |
| 4          | Frach Cow Milk Frach Craam Condensed Skim                                                     | ð           | Pasteurize                | ed Milk, Pasteuriz                      |              |               |
| 64<br>0    | Milk, Voghur Starfer Culture, Schillzers, Salt<br>Serve with Main Meals and Snacks            | 64<br>64    |                           | :, Thermophile Sta<br>h Main Meals and  |              | zers, Salt    |
|            | 30 Days Refrigerated (*4 to *8 C)                                                             |             |                           | efrigerated (°4 to                      |              |               |
| <br>両      | 125 - 200 - 400 - 500- 700 - 900 - 1500- 2000 g (Tubs                                         | <br>ā       | ,                         | 0 - 2200 g in Tubs                      |              | s             |
| Ŕ          | and Buckets); 100 g Seven Shallot Flavor in Cups<br>40-24-12-12-8-6-6-4                       | Ŕ           | 6-6-4                     |                                         |              |               |
| R          |                                                                                               | R           |                           |                                         |              |               |
| $\ominus$  | LOW FAT FRESH YOGHURT                                                                         | $\ominus$   |                           | LO                                      | W FAT SE     | r yoghurt     |
| Energy     | Salt Dry Matter Protein TotalFat                                                              | Energy      | Salt                      | Dry Matter                              | Protein      | TotalFat      |
| 53 Kcal    | - 10 g 4 g 1.4 g                                                                              | 50 Kcal     | -                         | 11.3 g                                  | 3.6 g        | 1.4 g         |
| Ĵ          | Fresh Cow Milk, Condensed Skim Milk, Yoghurt                                                  | Ð           |                           | d Milk, Condense                        | d Skimmed    | Milk, Yoghurt |
| 64         | Starter Culture Serve with Main Meals and Snacks                                              | 65          | Starter Cul<br>Serve with | ture<br>Main Meals and                  | Snacks       |               |
| $\bigcirc$ | 21 Days Refrigerated (°4 to °8 C)                                                             | $\bigcirc$  | 21 Days Re                | frigerated (°4 to                       | °8 C)        |               |
| ō          | 100 - 125 - 300 - 450 - 650 - 2200 g in Tubs and Buckets                                      | ō           | 500 - 900 -               | - 1500 - 2200 g in                      | Tubs and Bi  | uckets        |
| Ŷ          | 100-40-24-12-9-4                                                                              | Ŷ           | 12-6-6-4                  |                                         |              |               |
| 尺          |                                                                                               | я           |                           |                                         |              |               |
| $\ominus$  | PROBIOTIC YOGHURT                                                                             | $\ominus$   |                           | FUL                                     | L FAT SET    | r yoghurt     |
| Energy     | Salt Dry Matter Protein TotalFat                                                              | Energy      | Salt                      | Dry Matter                              | Protein      | TotalFat      |
| 53 Kcal    | 4g 1.4g                                                                                       | 84 Kcal     | -                         | 16 g                                    | 4 g          | 4 g           |
| 9          | Fresh Cow Milk, Condensed Skim Milk,<br>Yoghurt Starter Culture, Probiotic Starter            | ð           |                           | d Milk, Pasteurize<br>Milk, Thermophil  |              | ondensed      |
| 62         | Serve with Main Meals and Snacks                                                              | 62          |                           | Main Meals and                          |              |               |
| $\bigcirc$ | 24 Days Refrigerated (°4 to °8 C)                                                             | $\bigcirc$  | 21 Days Re                | efrigerated (°4 to                      | °8 C)        |               |
| ō          | 500 - 900 - 2200 g in Tubs and Buckets                                                        | ō           | 500 - 900                 | - 1500 - 2200 g ir                      | Tubs and B   | uckets        |
| $\bigcirc$ | 12-6-4                                                                                        | $\bigcirc$  | 12-6-6-4                  |                                         |              |               |
| ⊡          |                                                                                               | ⊐           |                           |                                         |              |               |
| H          | FULL CREAM YOGHURT %10                                                                        | $\square$   |                           | TURKEY T                                | WO LAYER     | S YOGHURT     |
| Energy     | Salt Dry Matter Protein TotalFat                                                              | Energy      | Salt                      | Dry Matter                              | Protein      | TotalFat      |
| 126 Kcal   | - 19 g 4 g 10 g                                                                               | 90 Kcal     | -                         | 16.3 g                                  | 5 g          | 5 g           |
| Ð          | Fresh Cow Milk, Fresh Cream, Condensed Skim Milk,<br>Yoghurt Starter Culture                  | Ð           |                           | s Milk, Condenseo<br>le Starter, Probio |              | Cream,        |
| 62         | Serve with Main Meals and Snacks                                                              | 62          | Serve with                | Main Meals and                          | Snacks       |               |
| $\bigcirc$ | 21 Days Refrigerated (°4 to °8 C)                                                             | $\bigcirc$  | 21 Days Re                | frigerated (°4 to °                     | °8 C)        |               |
| ō          | 225 - 450 - 900 - 1500 - 9000 g in Tubs and Buckets                                           | ō           | 400 - 800 g               | ı in Tubs                               |              |               |
| $\bigcirc$ | 12-12-6-6-1                                                                                   | $\bigcirc$  | 8-4                       |                                         |              |               |
| Ā          |                                                                                               | Ā           |                           |                                         |              |               |
| $\square$  | BREAKFAST YOGHURT                                                                             | $- \forall$ |                           | SED SHALLOT                             |              |               |
| Energy     | Salt Dry Matter Protein TotalFat                                                              | Energy      | Salt                      | Dry Matter                              | Protein      | TotalFat      |
| 148 Kcal   | - 23.2 g 3.2 g 15 g SHALLOT<br>YOGURT                                                         | 109 Kcal    | -                         | 12 g                                    | 5 g          | 7 g           |
| J          | Fresh Cow's Milk, Fresh Cream, Condensed Skim Milk,<br>Thermophile Starter, Probiotic Starter | ð           | Dehydrate                 | d Pasteurized Yog                       | hurt, Shallo | t, Salt       |
| 문직         | Serve with Main Meals and Snacks                                                              | 65          |                           | Main Meals and                          |              |               |
| $\bigcirc$ | 21 Days Refrigerated (°4 to °8 C)                                                             | $\bigcirc$  |                           | frigerated (°4 to                       |              |               |
| ō          | 450 - 700 g in Tubs                                                                           | ō           | 150 - 250 -               | 500 - 8000 g in 1                       | lubs and Buo | ckets         |