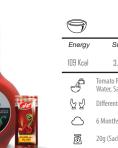

I MILK I BUTTER I WHEY POWDER

norikallel

7 Kalleh

Yoghurt MADCIM LAZEN

8

| Ā          | SEVEN YOGHURT                                                                                 | Ā           |                           | LOWI                                    | ENT CEVE     | N YOGHURT     |
|------------|-----------------------------------------------------------------------------------------------|-------------|---------------------------|-----------------------------------------|--------------|---------------|
| Energy     | Salt Dry Matter Protein TotalFat                                                              | Energy      | Salt                      |                                         | Protein      | TotalFat      |
| 87 Kcal    | - 10.5g 4g 5g                                                                                 | 57 Kcal     | - Jan                     | 13.5 g                                  | 4.2 g        | 2.5 g         |
| 4          | Frach Cow Milk Frach Craam Condensed Skim                                                     | ð           | Pasteurize                | ed Milk, Pasteuriz                      |              |               |
| 64<br>0    | Milk, Voghur Starfer Culture, Schillzers, Salt<br>Serve with Main Meals and Snacks            | 64<br>64    |                           | :, Thermophile Sta<br>h Main Meals and  |              | zers, Salt    |
|            | 30 Days Refrigerated (*4 to *8 C)                                                             |             |                           | efrigerated (°4 to                      |              |               |
| <br>両      | 125 - 200 - 400 - 500- 700 - 900 - 1500- 2000 g (Tubs                                         | <br>ā       | ,                         | 0 - 2200 g in Tubs                      |              | s             |
| Ŕ          | and Buckets); 100 g Seven Shallot Flavor in Cups<br>40-24-12-12-8-6-6-4                       | Ŕ           | 6-6-4                     |                                         |              |               |
| R          |                                                                                               | R           |                           |                                         |              |               |
| $\ominus$  | LOW FAT FRESH YOGHURT                                                                         | $\ominus$   |                           | LO                                      | W FAT SE     | r yoghurt     |
| Energy     | Salt Dry Matter Protein TotalFat                                                              | Energy      | Salt                      | Dry Matter                              | Protein      | TotalFat      |
| 53 Kcal    | - 10 g 4 g 1.4 g                                                                              | 50 Kcal     | -                         | 11.3 g                                  | 3.6 g        | 1.4 g         |
| Ĵ          | Fresh Cow Milk, Condensed Skim Milk, Yoghurt                                                  | Ð           |                           | d Milk, Condense                        | d Skimmed    | Milk, Yoghurt |
| 64         | Starter Culture Serve with Main Meals and Snacks                                              | 65          | Starter Cul<br>Serve with | ture<br>Main Meals and                  | Snacks       |               |
| $\bigcirc$ | 21 Days Refrigerated (°4 to °8 C)                                                             | $\bigcirc$  | 21 Days Re                | frigerated (°4 to                       | °8 C)        |               |
| ō          | 100 - 125 - 300 - 450 - 650 - 2200 g in Tubs and Buckets                                      | ō           | 500 - 900 -               | - 1500 - 2200 g in                      | Tubs and Bi  | uckets        |
| Ŷ          | 100-40-24-12-9-4                                                                              | Ŷ           | 12-6-6-4                  |                                         |              |               |
| 尺          |                                                                                               | я           |                           |                                         |              |               |
| $\ominus$  | PROBIOTIC YOGHURT                                                                             | $\ominus$   |                           | FUL                                     | L FAT SET    | r yoghurt     |
| Energy     | Salt Dry Matter Protein TotalFat                                                              | Energy      | Salt                      | Dry Matter                              | Protein      | TotalFat      |
| 53 Kcal    | 4g 1.4g                                                                                       | 84 Kcal     | -                         | 16 g                                    | 4 g          | 4 g           |
| 9          | Fresh Cow Milk, Condensed Skim Milk,<br>Yoghurt Starter Culture, Probiotic Starter            | ð           |                           | d Milk, Pasteurize<br>Milk, Thermophil  |              | ondensed      |
| 62         | Serve with Main Meals and Snacks                                                              | 62          |                           | Main Meals and                          |              |               |
| $\bigcirc$ | 24 Days Refrigerated (°4 to °8 C)                                                             | $\bigcirc$  | 21 Days Re                | efrigerated (°4 to                      | °8 C)        |               |
| ō          | 500 - 900 - 2200 g in Tubs and Buckets                                                        | ō           | 500 - 900                 | - 1500 - 2200 g ir                      | Tubs and B   | uckets        |
| $\bigcirc$ | 12-6-4                                                                                        | $\bigcirc$  | 12-6-6-4                  |                                         |              |               |
| ⊡          |                                                                                               | ⊐           |                           |                                         |              |               |
| H          | FULL CREAM YOGHURT %10                                                                        | $\square$   |                           | TURKEY T                                | WO LAYER     | S YOGHURT     |
| Energy     | Salt Dry Matter Protein TotalFat                                                              | Energy      | Salt                      | Dry Matter                              | Protein      | TotalFat      |
| 126 Kcal   | - 19 g 4 g 10 g                                                                               | 90 Kcal     | -                         | 16.3 g                                  | 5 g          | 5 g           |
| Ð          | Fresh Cow Milk, Fresh Cream, Condensed Skim Milk,<br>Yoghurt Starter Culture                  | Ð           |                           | s Milk, Condenseo<br>le Starter, Probio |              | Cream,        |
| 62         | Serve with Main Meals and Snacks                                                              | 62          | Serve with                | Main Meals and                          | Snacks       |               |
| $\bigcirc$ | 21 Days Refrigerated (°4 to °8 C)                                                             | $\bigcirc$  | 21 Days Re                | frigerated (°4 to °                     | °8 C)        |               |
| ō          | 225 - 450 - 900 - 1500 - 9000 g in Tubs and Buckets                                           | ō           | 400 - 800 g               | ı in Tubs                               |              |               |
| $\bigcirc$ | 12-12-6-6-1                                                                                   | $\bigcirc$  | 8-4                       |                                         |              |               |
| Ā          |                                                                                               | Ā           |                           |                                         |              |               |
| $\square$  | BREAKFAST YOGHURT                                                                             | $- \forall$ |                           | SED SHALLOT                             |              |               |
| Energy     | Salt Dry Matter Protein TotalFat                                                              | Energy      | Salt                      | Dry Matter                              | Protein      | TotalFat      |
| 148 Kcal   | - 23.2 g 3.2 g 15 g SHALLOT<br>YOGURT                                                         | 109 Kcal    | -                         | 12 g                                    | 5 g          | 7 g           |
| J          | Fresh Cow's Milk, Fresh Cream, Condensed Skim Milk,<br>Thermophile Starter, Probiotic Starter | ð           | Dehydrate                 | d Pasteurized Yog                       | hurt, Shallo | t, Salt       |
| 문직         | Serve with Main Meals and Snacks                                                              | 65          |                           | Main Meals and                          |              |               |
| $\bigcirc$ | 21 Days Refrigerated (°4 to °8 C)                                                             | $\bigcirc$  |                           | frigerated (°4 to                       |              |               |
| ō          | 450 - 700 g in Tubs                                                                           | ō           | 150 - 250 -               | 500 - 8000 g in 1                       | lubs and Buo | ckets         |