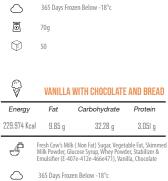

I MILK I BUTTER I WHEY POWDER

norikallel

7 Kalleh

Yoghurt MADCIM LAZEN

8

| Ā          | SEVEN YOGHURT                                                                                 | Ā           |                           | LOWI                                    | ENT CEVE     | N YOGHURT     |
|------------|-----------------------------------------------------------------------------------------------|-------------|---------------------------|-----------------------------------------|--------------|---------------|
| Energy     | Salt Dry Matter Protein TotalFat                                                              | Energy      | Salt                      |                                         | Protein      | TotalFat      |
| 87 Kcal    | - 10.5g 4g 5g                                                                                 | 57 Kcal     | - Jan                     | 13.5 g                                  | 4.2 g        | 2.5 g         |
| 4          | Frach Cow Milk Frach Craam Condensed Skim                                                     | ð           | Pasteurize                | ed Milk, Pasteuriz                      |              |               |
| 64<br>0    | Milk, Voghur Starfer Culture, Schillzers, Salt<br>Serve with Main Meals and Snacks            | 64<br>64    |                           | :, Thermophile Sta<br>h Main Meals and  |              | zers, Salt    |
|            | 30 Days Refrigerated (*4 to *8 C)                                                             |             |                           | efrigerated (°4 to                      |              |               |
| <br>両      | 125 - 200 - 400 - 500- 700 - 900 - 1500- 2000 g (Tubs                                         | <br>ā       | ,                         | 0 - 2200 g in Tubs                      |              | s             |
| Ŕ          | and Buckets); 100 g Seven Shallot Flavor in Cups<br>40-24-12-12-8-6-6-4                       | Ŕ           | 6-6-4                     |                                         |              |               |
| R          |                                                                                               | R           |                           |                                         |              |               |
| $\ominus$  | LOW FAT FRESH YOGHURT                                                                         | $\ominus$   |                           | LO                                      | W FAT SE     | r yoghurt     |
| Energy     | Salt Dry Matter Protein TotalFat                                                              | Energy      | Salt                      | Dry Matter                              | Protein      | TotalFat      |
| 53 Kcal    | - 10 g 4 g 1.4 g                                                                              | 50 Kcal     | -                         | 11.3 g                                  | 3.6 g        | 1.4 g         |
| Ĵ          | Fresh Cow Milk, Condensed Skim Milk, Yoghurt                                                  | Ð           |                           | d Milk, Condense                        | d Skimmed    | Milk, Yoghurt |
| 64         | Starter Culture Serve with Main Meals and Snacks                                              | 65          | Starter Cul<br>Serve with | ture<br>Main Meals and                  | Snacks       |               |
| $\bigcirc$ | 21 Days Refrigerated (°4 to °8 C)                                                             | $\bigcirc$  | 21 Days Re                | frigerated (°4 to                       | °8 C)        |               |
| ō          | 100 - 125 - 300 - 450 - 650 - 2200 g in Tubs and Buckets                                      | ō           | 500 - 900 -               | - 1500 - 2200 g in                      | Tubs and Bi  | uckets        |
| Ŷ          | 100-40-24-12-9-4                                                                              | Ŷ           | 12-6-6-4                  |                                         |              |               |
| 尺          |                                                                                               | я           |                           |                                         |              |               |
| $\ominus$  | PROBIOTIC YOGHURT                                                                             | $\ominus$   |                           | FUL                                     | L FAT SET    | r yoghurt     |
| Energy     | Salt Dry Matter Protein TotalFat                                                              | Energy      | Salt                      | Dry Matter                              | Protein      | TotalFat      |
| 53 Kcal    | 4g 1.4g                                                                                       | 84 Kcal     | -                         | 16 g                                    | 4 g          | 4 g           |
| 9          | Fresh Cow Milk, Condensed Skim Milk,<br>Yoghurt Starter Culture, Probiotic Starter            | ð           |                           | d Milk, Pasteurize<br>Milk, Thermophil  |              | ondensed      |
| 62         | Serve with Main Meals and Snacks                                                              | 62          |                           | Main Meals and                          |              |               |
| $\bigcirc$ | 24 Days Refrigerated (°4 to °8 C)                                                             | $\bigcirc$  | 21 Days Re                | efrigerated (°4 to                      | °8 C)        |               |
| ō          | 500 - 900 - 2200 g in Tubs and Buckets                                                        | ō           | 500 - 900                 | - 1500 - 2200 g ir                      | Tubs and B   | uckets        |
| $\bigcirc$ | 12-6-4                                                                                        | $\bigcirc$  | 12-6-6-4                  |                                         |              |               |
| ⊡          |                                                                                               | ⊐           |                           |                                         |              |               |
| H          | FULL CREAM YOGHURT %10                                                                        | $\square$   |                           | TURKEY T                                | WO LAYER     | S YOGHURT     |
| Energy     | Salt Dry Matter Protein TotalFat                                                              | Energy      | Salt                      | Dry Matter                              | Protein      | TotalFat      |
| 126 Kcal   | - 19 g 4 g 10 g                                                                               | 90 Kcal     | -                         | 16.3 g                                  | 5 g          | 5 g           |
| Ð          | Fresh Cow Milk, Fresh Cream, Condensed Skim Milk,<br>Yoghurt Starter Culture                  | Ð           |                           | s Milk, Condenseo<br>le Starter, Probio |              | Cream,        |
| 62         | Serve with Main Meals and Snacks                                                              | 62          | Serve with                | Main Meals and                          | Snacks       |               |
| $\bigcirc$ | 21 Days Refrigerated (°4 to °8 C)                                                             | $\bigcirc$  | 21 Days Re                | frigerated (°4 to °                     | °8 C)        |               |
| ō          | 225 - 450 - 900 - 1500 - 9000 g in Tubs and Buckets                                           | ō           | 400 - 800 g               | ı in Tubs                               |              |               |
| $\bigcirc$ | 12-12-6-6-1                                                                                   | $\bigcirc$  | 8-4                       |                                         |              |               |
| Ā          |                                                                                               | Ā           |                           |                                         |              |               |
| $\square$  | BREAKFAST YOGHURT                                                                             | $- \forall$ |                           | SED SHALLOT                             |              |               |
| Energy     | Salt Dry Matter Protein TotalFat                                                              | Energy      | Salt                      | Dry Matter                              | Protein      | TotalFat      |
| 148 Kcal   | - 23.2 g 3.2 g 15 g SHALLOT<br>YOGURT                                                         | 109 Kcal    | -                         | 12 g                                    | 5 g          | 7 g           |
| J          | Fresh Cow's Milk, Fresh Cream, Condensed Skim Milk,<br>Thermophile Starter, Probiotic Starter | ð           | Dehydrate                 | d Pasteurized Yog                       | hurt, Shallo | t, Salt       |
| 문직         | Serve with Main Meals and Snacks                                                              | 65          |                           | Main Meals and                          |              |               |
| $\bigcirc$ | 21 Days Refrigerated (°4 to °8 C)                                                             | $\bigcirc$  |                           | frigerated (°4 to                       |              |               |
| ō          | 450 - 700 g in Tubs                                                                           | ō           | 150 - 250 -               | 500 - 8000 g in 1                       | lubs and Buo | ckets         |