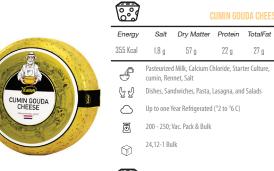

br>7<br>9 | Pasteurized Milk, Pasteurized Cream, Calcium<br>Chloride, Starter Culture, Rennet, Salt<br>Breakfast Foods; Pair with Red Meat, Chicken,<br>and Fish; Sandwiches<br>Up to one Year Refrigerated (°2 to °6 C) |            |          |           |
| ō                | 200 - 250; Vac. Pack & Bulk                                                                                                                                                                                  |            |          |           |
| Ø                | 24,12-1 Bu                                                                                                                                                                                                   | lk         |          |           |

57 g 22 g 27 g





Ĵ

Ingredients

62

Use

ത്രി

Nutrition Fact per 100gr

| Ø                                      | 24,12-1 Bul                                                          | k                           |         |           |  |  |
|----------------------------------------|----------------------------------------------------------------------|-----------------------------|---------|-----------|--|--|
| <b></b>                                |                                                                      | MA                          | ASDAMM  | ER CHEESE |  |  |
| Energy                                 | Salt                                                                 | Dry Matter                  | Protein | TotalFat  |  |  |
| 345 Kcal                               | 2 g