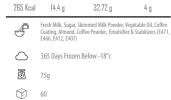

I MILK I BUTTER I WHEY POWDER

norikallel

7 Kalleh

Yoghurt MADCIM LAZEN

8

| Ā          | SEVEN YOGHURT                                                                                 | Ā           |                           | LOWI                                    | ENT CEVE     | N YOGHURT     |
|------------|-----------------------------------------------------------------------------------------------|-------------|---------------------------|-----------------------------------------|--------------|---------------|
| Energy     | Salt Dry Matter Protein TotalFat                                                              | Energy      | Salt                      |                                         | Protein      | TotalFat      |
| 87 Kcal    | - 10.5g 4g 5g                                                                                 | 57 Kcal     | - Jan                     | 13.5 g                                  | 4.2 g        | 2.5 g         |
| 4          | Frach Cow Milk Frach Craam Condensed Skim                                                     | ð           | Pasteurize                | ed Milk, Pasteuriz                      |              |               |
| 64<br>0    | Milk, Voghur Starfer Culture, Schillzers, Salt<br>Serve with Main Meals and Snacks            | 64<br>64    |                           | :, Thermophile Sta<br>h Main Meals and  |              | zers, Salt    |
|            | 30 Days Refrigerated (*4 to *8 C)                                                             |             |                           | efrigerated (°4 to                      |              |               |
| <br>両      | 125 - 200 - 400 - 500- 700 - 900 - 1500- 2000 g (Tubs                                         | <br>ā       | ,                         | 0 - 2200 g in Tubs                      |              | s             |
| Ŕ          | and Buckets); 100 g Seven Shallot Flavor in Cups<br>40-24-12-12-8-6-6-4                       | Ŕ           | 6-6-4                     |                                         |              |               |
| R          |                                                                                               | R           |                           |                                         |              |               |
| $\ominus$  | LOW FAT FRESH YOGHURT                                                                         | $\ominus$   |                           | LO                                      | W FAT SE     | r yoghurt     |
| Energy     | Salt Dry Matter Protein TotalFat                                                              | Energy      | Salt                      | Dry Matter                              | Protein      | TotalFat      |
| 53 Kcal    | - 10 g 4 g 1.4 g                                                                              | 50 Kcal     | -                         | 11.3 g                                  | 3.6 g        | 1.4 g         |
| Ĵ          | Fresh Cow Milk, Condensed Skim Milk, Yoghurt                                                  | Ð           |                           | d Milk, Condense                        | d Skimmed    | Milk, Yoghurt |
| 64         | Starter Culture Serve with Main Meals and Snacks                                              | 65          | Starter Cul<br>Serve with | ture<br>Main Meals and                  | Snacks       |               |
| $\bigcirc$ | 21 Days Refrigerated (°4 to °8 C)                                                             | $\bigcirc$  | 21 Days Re                | frigerated (°4 to                       | °8 C)        |               |
| ō          | 100 - 125 - 300 - 450 - 650 - 2200 g in Tubs and Buckets                                      | ō           | 500 - 900 -               | - 1500 - 2200 g in                      | Tubs and Bi  | uckets        |
| Ŷ          | 100-40-24-12-9-4                                                                              | Ŷ           | 12-6-6-4                  |                                         |              |               |
| 尺          |                                                                                               | я           |                           |                                         |              |               |
| $\ominus$  | PROBIOTIC YOGHURT                                                                             | $\ominus$   |                           | FUL                                     | L FAT SET    | r yoghurt     |
| Energy     | Salt Dry Matter Protein TotalFat                                                              | Energy      | Salt                      | Dry Matter                              | Protein      | TotalFat      |
| 53 Kcal    | 4g 1.4g                                                                                       | 84 Kcal     | -                         | 16 g                                    | 4 g          | 4 g           |
| 9          | Fresh Cow Milk, Condensed Skim Milk,<br>Yoghurt Starter Culture, Probiotic Starter            | ð           |                           | d Milk, Pasteurize<br>Milk, Thermophil  |              | ondensed      |
| 62         | Serve with Main Meals and Snacks                                                              | 62          |                           | Main Meals and                          |              |               |
| $\bigcirc$ | 24 Days Refrigerated (°4 to °8 C)                                                             | $\bigcirc$  | 21 Days Re                | efrigerated (°4 to                      | °8 C)        |               |
| ō          | 500 - 900 - 2200 g in Tubs and Buckets                                                        | ō           | 500 - 900                 | - 1500 - 2200 g ir                      | Tubs and B   | uckets        |
| $\bigcirc$ | 12-6-4                                                                                        | $\bigcirc$  | 12-6-6-4                  |                                         |              |               |
| ⊡          |                                                                                               | ⊐           |                           |                                         |              |               |
| H          | FULL CREAM YOGHURT %10                                                                        | $\square$   |                           | TURKEY T                                | WO LAYER     | S YOGHURT     |
| Energy     | Salt Dry Matter Protein TotalFat                                                              | Energy      | Salt                      | Dry Matter                              | Protein      | TotalFat      |
| 126 Kcal   | - 19 g 4 g 10 g                                                                               | 90 Kcal     | -                         | 16.3 g                                  | 5 g          | 5 g           |
| Ð          | Fresh Cow Milk, Fresh Cream, Condensed Skim Milk,<br>Yoghurt Starter Culture                  | Ð           |                           | s Milk, Condenseo<br>le Starter, Probio |              | Cream,        |
| 62         | Serve with Main Meals and Snacks                                                              | 62          | Serve with                | Main Meals and                          | Snacks       |               |
| $\bigcirc$ | 21 Days Refrigerated (°4 to °8 C)                                                             | $\bigcirc$  | 21 Days Re                | frigerated (°4 to °                     | °8 C)        |               |
| ō          | 225 - 450 - 900 - 1500 - 9000 g in Tubs and Buckets                                           | ō           | 400 - 800 g               | ı in Tubs                               |              |               |
| $\bigcirc$ | 12-12-6-6-1                                                                                   | $\bigcirc$  | 8-4                       |                                         |              |               |
| Ā          |                                                                                               | Ā           |                           |                                         |              |               |
| $\square$  | BREAKFAST YOGHURT                                                                             | $- \forall$ |                           | SED SHALLOT                             |              |               |
| Energy     | Salt Dry Matter Protein TotalFat                                                              | Energy      | Salt                      | Dry Matter                              | Protein      | TotalFat      |
| 148 Kcal   | - 23.2 g 3.2 g 15 g SHALLOT<br>YOGURT                                                         | 109 Kcal    | -                         | 12 g                                    | 5 g          | 7 g           |
| J          | Fresh Cow's Milk, Fresh Cream, Condensed Skim Milk,<br>Thermophile Starter, Probiotic Starter | ð           | Dehydrate                 | d Pasteurized Yog                       | hurt, Shallo | t, Salt       |
| 문직         | Serve with Main Meals and Snacks                                                              | 65          |                           | Main Meals and                          |              |               |
| $\bigcirc$ | 21 Days Refrigerated (°4 to °8 C)                                                             | $\bigcirc$  |                           | frigerated (°4 to                       |              |               |
| ō          | 450 - 700 g in Tubs                                                                           | ō           | 150 - 250 -               | 500 - 8000 g in 1                       | lubs and Buo | ckets         |