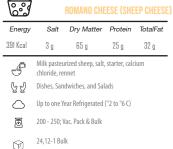

| 2.5 g                                                                     | 57 g       | 18 g    | 30 g      |  |
| đ          | Pasteurized Milk, salt, Rennet, Calcium Chloride,<br>Starter, P.Rogfuerti |            |         |           |  |
| 65         | dishes, snacks, sandwich, pasta and salads                                |            |         |           |  |
| $\bigcirc$ | six months refrigerated (°2 to °6 C)                                      |            |         |           |  |
| ō          | 200 vac.Pack& Bulk                                                        |            |         |           |  |
| $\square$  | 24,12-1 Bu                                                                | lk         |         |           |  |

66 g

38 g

30 g

TotalFat

32 g









| <u>.</u> | AMO  | IL PROCESSEI | D CHEESE | (LOW FAT) |
|----------|------|--------------|----------|-----------|
| Energy   | Salt | Dry Matter   | Protein  | TotalFat  |

16 g

**CHEESE WITH CARAWAY** 

10 g

28 g

Salt Dry Matter Protein TotalFat

Several Types of Cheese, Butter, Aromatic Vegetables,

48 g

Breakfast and Afternoon Snacks

Three Months Refrigerated

10 g 200 Kcal 1 g 35 g

| -f | Sovoral | Tunos | of Cheese, | Ruttor  | Salt |
|----|---------|-------|------------|---------|------|
|    | Several | Types | of cheese, | buller, | JUPC |

- 69 Breakfast and Afternoon Snacks
- $\bigcirc$ Three Months Refrigerated

1 g

Caraway, Salt

- ō 100-400
- Ø 40-24

600

ō  $\bigcirc$ 

6.

Energy

282 Kcal

f

62  $\bigcirc$ 

ō

**F** Energy 304 Kcal ð 62  $\bigcirc$ ō  $\bi