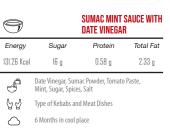

------------------------------------------------------|---------|-----------|
| 131.46 Kcal | 16 g                                                                    | 0.51 g  | 2.2 g     |
| Ð           | Apple Vinegar, Sumac Powder, Tomato Paste,<br>Mint, Sugar, Spices, Salt |         |           |
| 62          | Different Sandwiches, Spaghrtti, Pasta, French<br>Fries, Pizza          |         |           |
| $\bigcirc$  | 6 Months in cool p                                                      | lace    |           |
| ō           | 250g (PET Bottle)                                                       |         |           |
| Ŕ           | 9                                                                       |         |           |

9

ō

SUMAC MINT SAUCE WITH

**APPLE VINEGAR** 



 $\bigcirc$ 9 9 SHAWARMA SAUCE Energy Sugar Protein 260 Kcal 7 g 5.75 g

250g (PET Bottle)

soybean oil,pickled cucumber,sugar,vinegar, salt (%2), spices, egg yolk powder, tomato paste, sta bilizer(xanthan,guar,modified starch), potassium sorbate. Sodium benzoate, vegetables,tomato flavor, yoghurt flavor,water ſ 62 sandwich & meat dishes

Total Fat

23 g

- $\bigcirc$ 6 months after prod. Keep in cool place
- ō 8000 (Bulk)  $\bigcirc$ 1

| $\oplus$ |       |         |            |
|----------|-------|---------|------------|
| 9        |       | 5       | TEAK SAUCE |
|          |       |         |            |
| Energy   | Sugar | Protein | Total Fat  |

| Energy   | Sugar  | Protein | Total Fat |
|----------|--------|---------|-----------|
| 106 Kcal | 16.5 g | 1.7 g   | -         |
|