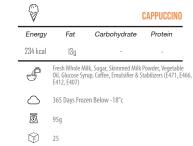

ilk ( Full Fat), Sugar, Bitter<br>Powder, Dark, Cocoa Pow<br>nulsifier (E-407 E-412 E-46 | der, Glucose Syrup, | Butter, |
| $\bigcirc$ | 12 Months Fr                 | rozen Below -18°c                                                                        |                     |         |
| ō          | 120g                         |                                                                                          |                     |         |
| $\bigcirc$ | 36                           |                                                                                          |                     |         |
|            |                              |                                                                                          |                     |         |



 $\bigcirc$ 

62

Use

ō

Storage Weight (g) Number in box

 $\bigcirc$ 



Ø

Energy

233 Kcal

8

 $\bigcirc$ 

ō 60g

Ø

Ø

Energy

Fat

60

Fat

14.3 g

365 Days Frozen Below -18°c

|            |                                                                                                                                                               |              | BAKLAVA |
|------------|---------------------------------------------------------------------------------------------------------------------------------------------------------------|--------------|---------|
| Energy     | Fat                                                                                                                                                           | Carbohydrate | Protein |
| 262 kcal