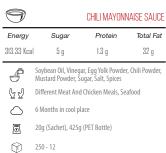

I MILK I BUTTER I WHEY POWDER

norikallel

7 Kalleh

Yoghurt MADCIM LAZEN

8

| Ā          | SEVEN YOGHURT                                                                                 | Ā           |                           | LOWI                                    | ENT CEVE     | N YOGHURT     |
|------------|-----------------------------------------------------------------------------------------------|-------------|---------------------------|-----------------------------------------|--------------|---------------|
| Energy     | Salt Dry Matter Protein TotalFat                                                              | Energy      | Salt                      |                                         | Protein      | TotalFat      |
| 87 Kcal    | - 10.5g 4g 5g                                                                                 | 57 Kcal     | - Jan                     | 13.5 g                                  | 4.2 g        | 2.5 g         |
| 4          | Frach Cow Milk Frach Craam Condensed Skim                                                     | ð           | Pasteurize                | ed Milk, Pasteuriz                      |              |               |
| 64<br>0    | Milk, Voghur Starfer Culture, Schillzers, Salt<br>Serve with Main Meals and Snacks            | 64<br>64    |                           | :, Thermophile Sta<br>h Main Meals and  |              | zers, Salt    |
|            | 30 Days Refrigerated (*4 to *8 C)                                                             |             |                           | efrigerated (°4 to                      |              |               |
| <br>両      | 125 - 200 - 400 - 500- 700 - 900 - 1500- 2000 g (Tubs                                         | <br>ā       | ,                         | 0 - 2200 g in Tubs                      |              | s             |
| Ŕ          | and Buckets); 100 g Seven Shallot Flavor in Cups<br>40-24-12-12-8-6-6-4                       | Ŕ           | 6-6-4                     |                                         |              |               |
| R          |                                                                                               | R           |                           |                                         |              |               |
| $\ominus$  | LOW FAT FRESH YOGHURT                                                                         | $\ominus$   |                           | LO                                      | W FAT SE     | r yoghurt     |
| Energy     | Salt Dry Matter Protein TotalFat                                                              | Energy      | Salt                      | Dry Matter                              | Protein      | TotalFat      |
| 53 Kcal    | - 10 g 4 g 1.4 g                                                                              | 50 Kcal     | -                         | 11.3 g                                  | 3.6 g        | 1.4 g         |
| Ĵ          | Fresh Cow Milk, Condensed Skim Milk, Yoghurt                                                  | Ð           |                           | d Milk, Condense                        | d Skimmed    | Milk, Yoghurt |
| 64         | Starter Culture Serve with Main Meals and Snacks                                              | 65          | Starter Cul<br>Serve with | ture<br>Main Meals and                  | Snacks       |               |
| $\bigcirc$ | 21 Days Refrigerated (°4 to °8 C)                                                             | $\bigcirc$  | 21 Days Re                | frigerated (°4 to                       | °8 C)        |               |
| ō          | 100 - 125 - 300 - 450 - 650 - 2200 g in Tubs and Buckets                                      | ō           | 500 - 900 -               | - 1500 - 2200 g in                      | Tubs and Bi  | uckets        |
| Ŷ          | 100-40-24-12-9-4                                                                              | Ŷ           | 12-6-6-4                  |                                         |              |               |
| 尺          |                                                                                               | я           |                           |                                         |              |               |
| $\ominus$  | PROBIOTIC YOGHURT                                                                             | $\ominus$   |                           | FUL                                     | L FAT SET    | r yoghurt     |
| Energy     | Salt Dry Matter Protein TotalFat                                                              | Energy      | Salt                      | Dry Matter                              | Protein      | TotalFat      |
| 53 Kcal    | 4g 1.4g                                                                                       | 84 Kcal     | -                         | 16 g                                    | 4 g          | 4 g           |
| 9          | Fresh Cow Milk, Condensed Skim Milk,<br>Yoghurt Starter Culture, Probiotic Starter            | ð           |                           | d Milk, Pasteurize<br>Milk, Thermophil  |              | ondensed      |
| 62         | Serve with Main Meals and Snacks                                                              | 62          |                           | Main Meals and                          |              |               |
| $\bigcirc$ | 24 Days Refrigerated (°4 to °8 C)                                                             | $\bigcirc$  | 21 Days Re                | efrigerated (°4 to                      | °8 C)        |               |
| ō          | 500 - 900 - 2200 g in Tubs and Buckets                                                        | ō           | 500 - 900                 | - 1500 - 2200 g ir                      | Tubs and B   | uckets        |
| $\bigcirc$ | 12-6-4                                                                                        | $\bigcirc$  | 12-6-6-4                  |                                         |              |               |
| ⊡          |                                                                                               | ⊐           |                           |                                         |              |               |
| H          | FULL CREAM YOGHURT %10                                                                        | $\square$   |                           | TURKEY T                                | WO LAYER     | S YOGHURT     |
| Energy     | Salt Dry Matter Protein TotalFat                                                              | Energy      | Salt                      | Dry Matter                              | Protein      | TotalFat      |
| 126 Kcal   | - 19 g 4 g 10 g                                                                               | 90 Kcal     | -                         | 16.3 g                                  | 5 g          | 5 g           |
| Ð          | Fresh Cow Milk, Fresh Cream, Condensed Skim Milk,<br>Yoghurt Starter Culture                  | Ð           |                           | s Milk, Condenseo<br>le Starter, Probio |              | Cream,        |
| 62         | Serve with Main Meals and Snacks                                                              | 62          | Serve with                | Main Meals and                          | Snacks       |               |
| $\bigcirc$ | 21 Days Refrigerated (°4 to °8 C)                                                             | $\bigcirc$  | 21 Days Re                | frigerated (°4 to °                     | °8 C)        |               |
| ō          | 225 - 450 - 900 - 1500 - 9000 g in Tubs and Buckets                                           | ō           | 400 - 800 g               | ı in Tubs                               |              |               |
| $\bigcirc$ | 12-12-6-6-1                                                                                   | $\bigcirc$  | 8-4                       |                                         |              |               |
| Ā          |                                                                                               | Ā           |                           |                                         |              |               |
| $\square$  | BREAKFAST YOGHURT                                                                             | $- \forall$ |                           | SED SHALLOT                             |              |               |
| Energy     | Salt Dry Matter Protein TotalFat                                                              | Energy      | Salt                      | Dry Matter                              | Protein      | TotalFat      |
| 148 Kcal   | - 23.2 g 3.2 g 15 g SHALLOT<br>YOGURT                                                         | 109 Kcal    | -                         | 12 g                                    | 5 g          | 7 g           |
| J          | Fresh Cow's Milk, Fresh Cream, Condensed Skim Milk,<br>Thermophile Starter, Probiotic Starter | ð           | Dehydrate                 | d Pasteurized Yog                       | hurt, Shallo | t, Salt       |
| 문직         | Serve with Main Meals and Snacks                                                              | 65          |                           | Main Meals and                          |              |               |
| $\bigcirc$ | 21 Days Refrigerated (°4 to °8 C)                                                             | $\bigcirc$  |                           | frigerated (°4 to                       |              |               |
| ō          | 450 - 700 g in Tubs                                                                           | ō           | 150 - 250 -               | 500 - 8000 g in 1                       | lubs and Buo | ckets         |