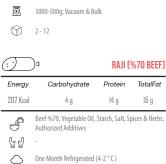

Nutrition Fact Ingredients

Weight (g) Number in box

 $\bigcirc$ 

12-6

|                                        | Ē                 |                                            |                                                | DRIPPE                                  | ) YOGHURT       |                                           |                                               | HEAT TREATE                                                                                           | D FULL FAT                                                          | r yoghurt                                 |
|----------------------------------------|-------------------|--------------------------------------------|------------------------------------------------|-----------------------------------------|-----------------|-------------------------------------------|-----------------------------------------------|-------------------------------------------------------------------------------------------------------|---------------------------------------------------------------------|-------------------------------------------|
| -                                      | Energy            | Salt                                       | Dry Matter                                     |                                         | TotalFat        | Energ                                     | y Salt                                        | Dry Matter                                                                                            | Protein                                                             | TotalFat                                  |
| Kallph                                 | 111 Kcal          | -                                          | 12 g                                           | 5 g                                     | 7 g             | 87 Kcal                                   | -                                             | 15.5 g                                                                                                | 0.27 g                                                              | 5 g                                       |
|                                        | Ĵ                 |                                            | Milk, Fresh Crear<br>ourt Starter Cultur       |                                         | d Skim          | جي ادى 🕂                                  | Pasteurize<br>Skimmed                         | d Milk, Pasteurized C<br>Milk Powder, Salt 9                                                          |                                                                     |                                           |
| ripped                                 | ℃ √               | Serve with                                 | n Main Meals and                               | Snacks                                  |                 | Ko Ku |                                               | th Main Meals and                                                                                     | Snacks                                                              |                                           |
| Subsurised & Homo & B <sup>arter</sup> | $\bigcirc$        | 21 Days Re                                 | efrigerated (°4 to                             | °8 C)                                   |                 |                                           | 60 Days I                                     | Refrigerated (°4 to                                                                                   | °8 C)                                                               |                                           |
| ingit: 3000                            | ō                 | 500 - 8000                                 | ) g in Tubs and Bu                             | ickets                                  |                 | Ō                                         | 2000 g ir                                     | Buckets                                                                                               |                                                                     |                                           |
|                                        | Ŷ                 | 12-1                                       |                                                |                                         |                 | Ŷ                                         | 4                                             |                                                                                                       |                                                                     |                                           |
|                                        | $\square$         |                                            |                                                | FRESH                                   | I YOGHURT       | Ē                                         |                                               | FURKEY TWO L<br>Fatyoghurt                                                                            | AYERS YO                                                            | GHURT %8                                  |
|                                        | Energy            | Salt                                       | Dry Matter                                     | Protein                                 | TotalFat        | Energ                                     | y Salt                                        | Dry Matter                                                                                            | Protein                                                             | TotalFat                                  |
| - Sector                               | 53 Kcal           | -                                          | 9 g                                            | 4 g                                     | 1.4 g           | 108 Kc                                    |                                               | 19.35 g                                                                                               | 4 g                                                                 | 8 g                                       |
| and a second                           | £                 |                                            | Fresh Cow's Milk,<br>ermophile Starte          |                                         | lilk Powder,    | £                                         | Pasteuri:<br>Skim Mil                         | zed Milk, Pasteuriz<br>k, Thermophile St                                                              |                                                                     |                                           |
| 0                                      | 6 5               | Serve with                                 | n Main Meals and                               | Snacks                                  |                 | S 2                                       |                                               | th Main Meals and                                                                                     |                                                                     |                                           |
| - can (Salu)                           | $\bigcirc$        | 21 Days Re                                 | efrigerated                                    |                                         |                 |                                           | 21 Days                                       | Refrigerated                                                                                          |                                                                     |                                           |
|                                        | ō                 | 100 g                                      |                                                |                                         |                 |                                           | 400 - 80                                      | 0 g                                                                                                   |                                                                     |                                           |
|                                        | $\bigcirc$        | 24                                         |                                                |                                         |                 | Ŷ                                         | 8-4                                           |                                                                                                       |                                                                     |                                           |
|                                        | 尺                 |                                            |                                                |                                         |                 | 尺                                         |                                               |                                                                                                       |                                                                     |                                           |
|                                        | $\Box$            |                                            | SI                                             | T YOGHU                                 | RT %3 FAT       | $\Box$                                    |                                               | LOW                                                                                                   | FAT KEFIR                                                           | R YOGHURT                                 |
|                                        | Energy            | Salt                                       | Dry Matter                                     | Protein                                 | TotalFat        | Energ                                     | y Salt                                        | Dry Matter                                                                                            | Protein                                                             | TotalFat                                  |
|                                        | 64 Kcal           | -                                          | 9 g                                            | 4 g                                     | 3 g             | 66 Kca                                    | -                                             | 14 g                                                                                                  | 5 g                                                                 | 2.5 g                                     |
|                                        | £                 |                                            | 's Milk, Condense<br>tile Starter.             | ed Skim Milk                            | , Cream,        |                                           |                                               | w Milk, Condensed<br>efir Starter, Probio                                                             |                                                                     |                                           |
|                                        | ℃<br>진            | Serve with                                 | h Main Meals and                               | Snacks                                  |                 |                                           | Serve wi                                      | th Main Meals and                                                                                     | Snacks                                                              |                                           |
|                                        | $\bigcirc$        | 30 Days Re                                 | efrigerated                                    |                                         |                 |                                           | 21 Days I                                     | Refrigerated (°4 to                                                                                   | °8 C)                                                               |                                           |
|                                        | ō                 | 3500 g                                     |                                                |                                         |                 | Ō                                         | 750 - 140                                     | 00 g in Tubs                                                                                          |                                                                     |                                           |
|                                        | $\bigcirc$        | 1                                          |                                                |                                         |                 | Ø                                         | 4-4                                           |                                                                                                       |                                                                     |                                           |
|                                        | ⊡                 |                                            |                                                |                                         |                 | □                                         |                                               |                                                                                                       |                                                                     |                                           |
|                                        | $\Box$            |                                            | l                                              | CELANDI                                 | C YOGHURT       |                                           |                                               |                                                                                                       | KEFI                                                                | R YOGHUR                                  |
|                                        | Energy            | Salt                                       | Dry Matter                                     | Protein                                 | TotalFat        | Energ                                     | y Salt                                        | Dry Matter                                                                                            | Protein                                                             | TotalFat                                  |
|                                        | 48 Kcal           | -                                          | 15 g                                           | 9 g                                     | 0 g             | 85 Kc                                     | al -                                          | 15 g                                                                                                  | 4 g                                                                 | 5 g                                       |
|                                        | đ                 | Non-fat Fr                                 | resh Cow Milk, Th                              | ermonhile St                            | tarter Culture  |                                           |                                               | w Milk, Condensed<br>efir Starter, Probio                                                             |                                                                     |                                           |
|                                        | 62                |                                            | h Main Meals and                               |                                         |                 |                                           |                                               | th Main Meals and                                                                                     |                                                                     | iture -                                   |
| ماست اسلاده                            | $\bigcirc$        | 21 Days Re                                 | efrigerated (°4 to                             | °8 C)                                   |                 |                                           | 21 Days I                                     | Refrigerated (°4 to                                                                                   | °8 C)                                                               |                                           |
|                                        | ō                 | 200- 400 -                                 | - 900 g in Tubs                                |                                         |                 | Ō                                         | 750 - 140                                     | 00 g in Tubs                                                                                          |                                                                     |                                           |
|                                        | Ø                 | 48 -12 -6                                  |                                                |                                         |                 | Ø                                         | 4-4                                           |                                                                                                       |                                                                     |                                           |
|                                        |                   |                                            |                                                |                                         |                 | 、<br>天                                    |                                               |                                                                                                       |                                                                     |                                           |
|                                        | ⊼                 |                                            |                                                |                                         |                 | н                                         |                                               |                                                                                                       | SPINACH                                                             | I YOGHURT                                 |
|                                        | Ð                 |                                            |                                                | GREEK                                   | YOGHURT         | $\Box$                                    |                                               |                                                                                                       |                                                                     |                                           |
|                                        | Energy            | Salt                                       | Dry Matter                                     |                                         | TotalFat        | Energ                                     | y Salt                                        | Dry Matter                                                                                            |                                                                     | TotalFat                                  |
|                                        | Ð                 | Salt                                       | Dry Matter                                     |                                         |                 | 56 Kc                                     | al 0.5                                        |                                                                                                       |                                                                     | TotalFat<br>3 g                           |
|                                        | Energy<br>13 Kcal | -                                          | 2                                              | Protein<br>9 g                          | TotalFat<br>5 g | 56 Kc                                     | al 0.5                                        | g 9 g<br>v Milk, Fresh Cream,                                                                         | Protein<br>4 g<br>Condensed Sk                                      | im Milk, Yogh                             |
|                                        | Energy<br>13 Kcal | -<br>Fresh Cow                             | 17 g                                           | Protein<br>9 g<br>Thermophile           | TotalFat<br>5 g | Spinach Yoghurt                           | al D.5<br>Fresh Cow<br>Starter Cu             | g 9g                                                                                                  | Protein<br>4 g<br>Condensed Sk<br>lizer,Spinach, F                  | 3 g<br>tim Milk, Yogh<br>Fresh Garlic, Sa |
| REEK I                                 | Energy<br>13 Kcal | -<br>Fresh Cow<br>Serve with               | 17 g<br>Milk, Fresh Cream,                     | Protein<br>9 g<br>Thermophile<br>Snacks | TotalFat<br>5 g | 56 Kc                                     | al 0.5<br>Fresh Cow<br>Starter Cu<br>As Desse | g 9 g<br>v Milk, Fresh Cream,<br>Iture, Yoghurt Stabi                                                 | Protein<br>4 g<br>Condensed Sk<br>lizer,Spinach, f<br>rve with Mair | 3 g<br>tim Milk, Yogh<br>Fresh Garlic, Sa |
|                                        | Energy<br>13 Kcal | -<br>Fresh Cow<br>Serve with<br>21 Days Re | 17 g<br>Milk, Fresh Cream,<br>h Main Meals and | Protein<br>9 g<br>Thermophile<br>Snacks | TotalFat<br>5 g | Spinach Yoghurt                           | al 0.5<br>Fresh Cow<br>Starter Cu<br>As Desse | g g g<br>y Milk, Fresh Cream,<br>Ilture, Yoghurt Stabi<br>rt or Snacks; or Sei<br>Refrigerated (°4 to | Protein<br>4 g<br>Condensed Sk<br>lizer,Spinach, f<br>rve with Mair | 3 g<br>tim Milk, Yogh<br>Fresh Garlic, Sa |