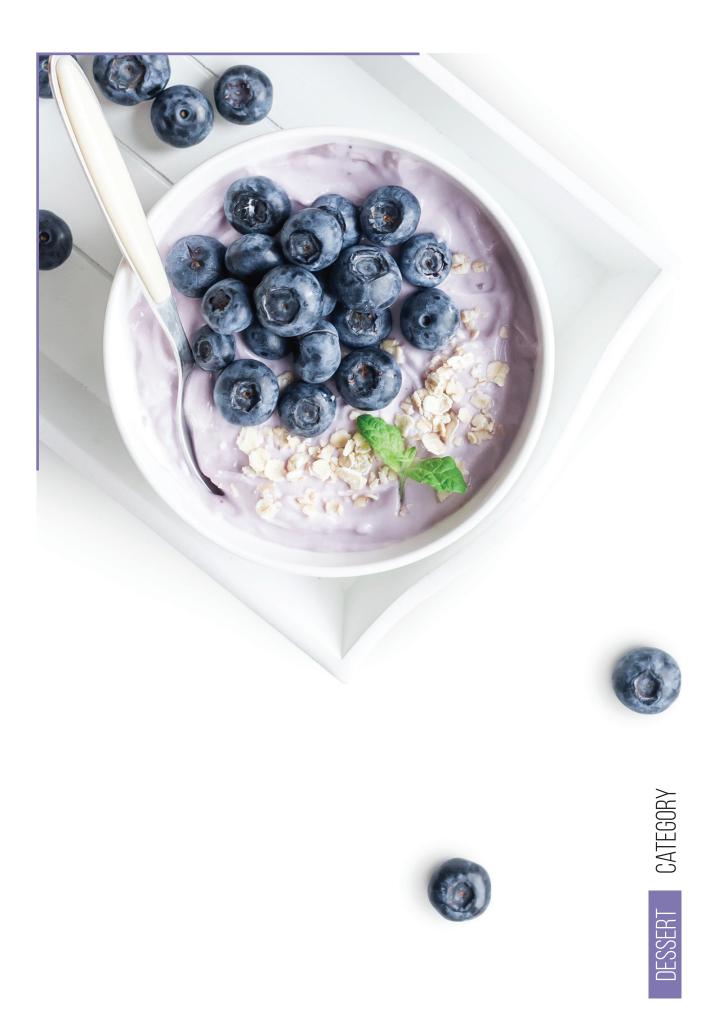

I MILK I BUTTER I WHEY POWDER

norikallel

7 Kalleh

Yoghurt MADCIM LAZEN

8

| Ā          | SEVEN YOGHURT                                                                                 | Ā           |                           | LOWI                                    | ENT CEVE     | N YOGHURT     |
|------------|-----------------------------------------------------------------------------------------------|-------------|---------------------------|-----------------------------------------|--------------|---------------|
| Energy     | Salt Dry Matter Protein TotalFat                                                              | Energy      | Salt                      |                                         | Protein      | TotalFat      |
| 87 Kcal    | - 10.5g 4g 5g                                                                                 | 57 Kcal     | - Jan                     | 13.5 g                                  | 4.2 g        | 2.5 g         |
| 4          | Frach Cow Milk Frach Craam Condensed Skim                                                     | ð           | Pasteurize                | ed Milk, Pasteuriz                      |              |               |
| 64<br>0    | Milk, Voghur Starfer Culture, Schillzers, Salt<br>Serve with Main Meals and Snacks            | 64<br>64    |                           | :, Thermophile Sta<br>h Main Meals and  |              | zers, Salt    |
|            | 30 Days Refrigerated (*4 to *8 C)                                                             |             |                           | efrigerated (°4 to                      |              |               |
| <br>両      | 125 - 200 - 400 - 500- 700 - 900 - 1500- 2000 g (Tubs                                         | <br>ā       | ,                         | 0 - 2200 g in Tubs                      |              | s             |
| Ŕ          | and Buckets); 100 g Seven Shallot Flavor in Cups<br>40-24-12-12-8-6-6-4                       | Ŕ           | 6-6-4                     |                                         |              |               |
| R          |                                                                                               | R           |                           |                                         |              |               |
| $\ominus$  | LOW FAT FRESH YOGHURT                                                                         | $\ominus$   |                           | LO                                      | W FAT SE     | r yoghurt     |
| Energy     | Salt Dry Matter Protein TotalFat                                                              | Energy      | Salt                      | Dry Matter                              | Protein      | TotalFat      |
| 53 Kcal    | - 10 g 4 g 1.4 g                                                                              | 50 Kcal     | -                         | 11.3 g                                  | 3.6 g        | 1.4 g         |
| Ĵ          | Fresh Cow Milk, Condensed Skim Milk, Yoghurt                                                  | Ð           |                           | d Milk, Condense                        | d Skimmed    | Milk, Yoghurt |
| 64         | Starter Culture Serve with Main Meals and Snacks                                              | 65          | Starter Cul<br>Serve with | ture<br>Main Meals and                  | Snacks       |               |
| $\bigcirc$ | 21 Days Refrigerated (°4 to °8 C)                                                             | $\bigcirc$  | 21 Days Re                | frigerated (°4 to                       | °8 C)        |               |
| ō          | 100 - 125 - 300 - 450 - 650 - 2200 g in Tubs and Buckets                                      | ō           | 500 - 900 -               | - 1500 - 2200 g in                      | Tubs and Bi  | uckets        |
| Ŷ          | 100-40-24-12-9-4                                                                              | Ŷ           | 12-6-6-4                  |                                         |              |               |
| 尺          |                                                                                               | я           |                           |                                         |              |               |
| $\ominus$  | PROBIOTIC YOGHURT                                                                             | $\ominus$   |                           | FUL                                     | L FAT SET    | r yoghurt     |
| Energy     | Salt Dry Matter Protein TotalFat                                                              | Energy      | Salt                      | Dry Matter                              | Protein      | TotalFat      |
| 53 Kcal    | 4g 1.4g                                                                                       | 84 Kcal     | -                         | 16 g                                    | 4 g          | 4 g           |
| 9          | Fresh Cow Milk, Condensed Skim Milk,<br>Yoghurt Starter Culture, Probiotic Starter            | ð           |                           | d Milk, Pasteurize<br>Milk, Thermophil  |              | ondensed      |
| 62         | Serve with Main Meals and Snacks                                                              | 62          |                           | Main Meals and                          |              |               |
| $\bigcirc$ | 24 Days Refrigerated (°4 to °8 C)                                                             | $\bigcirc$  | 21 Days Re                | efrigerated (°4 to                      | °8 C)        |               |
| ō          | 500 - 900 - 2200 g in Tubs and Buckets                                                        | ō           | 500 - 900                 | - 1500 - 2200 g ir                      | Tubs and B   | uckets        |
| $\bigcirc$ | 12-6-4                                                                                        | $\bigcirc$  | 12-6-6-4                  |                                         |              |               |
| ⊡          |                                                                                               | ⊐           |                           |                                         |              |               |
| H          | FULL CREAM YOGHURT %10                                                                        | $\square$   |                           | TURKEY T                                | WO LAYER     | S YOGHURT     |
| Energy     | Salt Dry Matter Protein TotalFat                                                              | Energy      | Salt                      | Dry Matter                              | Protein      | TotalFat      |
| 126 Kcal   | - 19 g 4 g 10 g                                                                               | 90 Kcal     | -                         | 16.3 g                                  | 5 g          | 5 g           |
| Ð          | Fresh Cow Milk, Fresh Cream, Condensed Skim Milk,<br>Yoghurt Starter Culture                  | Ð           |                           | s Milk, Condenseo<br>le Starter, Probio |              | Cream,        |
| 62         | Serve with Main Meals and Snacks                                                              | 62          | Serve with                | Main Meals and                          | Snacks       |               |
| $\bigcirc$ | 21 Days Refrigerated (°4 to °8 C)                                                             | $\bigcirc$  | 21 Days Re                | frigerated (°4 to °                     | °8 C)        |               |
| ō          | 225 - 450 - 900 - 1500 - 9000 g in Tubs and Buckets                                           | ō           | 400 - 800 g               | ı in Tubs                               |              |               |
| $\bigcirc$ | 12-12-6-6-1                                                                                   | $\bigcirc$  | 8-4                       |                                         |              |               |
| Ā          |                                                                                               | Ā           |                           |                                         |              |               |
| $\square$  | BREAKFAST YOGHURT                                                                             | $- \forall$ |                           | SED SHALLOT                             |              |               |
| Energy     | Salt Dry Matter Protein TotalFat                                                              | Energy      | Salt                      | Dry Matter                              | Protein      | TotalFat      |
| 148 Kcal   | - 23.2 g 3.2 g 15 g SHALLOT<br>YOGURT                                                         | 109 Kcal    | -                         | 12 g                                    | 5 g          | 7 g           |
| J          | Fresh Cow's Milk, Fresh Cream, Condensed Skim Milk,<br>Thermophile Starter, Probiotic Starter | ð           | Dehydrate                 | d Pasteurized Yog                       | hurt, Shallo | t, Salt       |
| 문직         | Serve with Main Meals and Snacks                                                              | 65          |                           | Main Meals and                          |              |               |
| $\bigcirc$ | 21 Days Refrigerated (°4 to °8 C)                                                             | $\bigcirc$  |                           | frigerated (°4 to                       |              |               |
| ō          | 450 - 700 g in Tubs                                                                           | ō           | 150 - 250 -               | 500 - 8000 g in 1                       | lubs and Buo | ckets         |