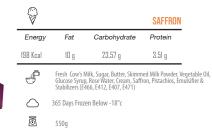

I MILK I BUTTER I WHEY POWDER

norikallel

7 Kalleh

Yoghurt MADCIM LAZEN

8

| Ā          | SEVEN YOGHURT                                                                                 | Ā           |                           | LOWI                                    | ENT CEVE     | N YOGHURT     |
|------------|-----------------------------------------------------------------------------------------------|-------------|---------------------------|-----------------------------------------|--------------|---------------|
| Energy     | Salt Dry Matter Protein TotalFat                                                              | Energy      | Salt                      |                                         | Protein      | TotalFat      |
| 87 Kcal    | - 10.5g 4g 5g                                                                                 | 57 Kcal     | - Jan                     | 13.5 g                                  | 4.2 g        | 2.5 g         |
| 4          | Frach Cow Milk Frach Craam Condensed Skim                                                     | ð           | Pasteurize                | ed Milk, Pasteuriz                      |              |               |
| 64<br>0    | Milk, Voghur Starfer Culture, Schillzers, Salt<br>Serve with Main Meals and Snacks            | 64<br>64    |                           | :, Thermophile Sta<br>h Main Meals and  |              | zers, Salt    |
|            | 30 Days Refrigerated (*4 to *8 C)                                                             |             |                           | efrigerated (°4 to                      |              |               |
| <br>両      | 125 - 200 - 400 - 500- 700 - 900 - 1500- 2000 g (Tubs                                         | <br>ā       | ,                         | 0 - 2200 g in Tubs                      |              | s             |
| Ŕ          | and Buckets); 100 g Seven Shallot Flavor in Cups<br>40-24-12-12-8-6-6-4                       | Ŕ           | 6-6-4                     |                                         |              |               |
| R          |                                                                                               | R           |                           |                                         |              |               |
| $\ominus$  | LOW FAT FRESH YOGHURT                                                                         | $\ominus$   |                           | LO                                      | W FAT SE     | r yoghurt     |
| Energy     | Salt Dry Matter Protein TotalFat                                                              | Energy      | Salt                      | Dry Matter                              | Protein      | TotalFat      |
| 53 Kcal    | - 10 g 4 g 1.4 g                                                                              | 50 Kcal     | -                         | 11.3 g                                  | 3.6 g        | 1.4 g         |
| Ĵ          | Fresh Cow Milk, Condensed Skim Milk, Yoghurt                                                  | Ð           |                           | d Milk, Condense                        | d Skimmed    | Milk, Yoghurt |
| 64         | Starter Culture Serve with Main Meals and Snacks                                              | 65          | Starter Cul<br>Serve with | ture<br>Main Meals and                  | Snacks       |               |
| $\bigcirc$ | 21 Days Refrigerated (°4 to °8 C)                                                             | $\bigcirc$  | 21 Days Re                | frigerated (°4 to                       | °8 C)        |               |
| ō          | 100 - 125 - 300 - 450 - 650 - 2200 g in Tubs and Buckets                                      | ō           | 500 - 900 -               | - 1500 - 2200 g in                      | Tubs and Bi  | uckets        |
| Ŷ          | 100-40-24-12-9-4                                                                              | Ŷ           | 12-6-6-4                  |                                         |              |               |
| 尺          |                                                                                               | я           |                           |                                         |              |               |
| $\ominus$  | PROBIOTIC YOGHURT                                                                             | $\ominus$   |                           | FUL                                     | L FAT SET    | r yoghurt     |
| Energy     | Salt Dry Matter Protein TotalFat                                                              | Energy      | Salt                      | Dry Matter                              | Protein      | TotalFat      |
| 53 Kcal    | 4g 1.4g                                                                                       | 84 Kcal     | -                         | 16 g                                    | 4 g          | 4 g           |
| 9          | Fresh Cow Milk, Condensed Skim Milk,<br>Yoghurt Starter Culture, Probiotic Starter            | ð           |                           | d Milk, Pasteurize<br>Milk, Thermophil  |              | ondensed      |
| 62         | Serve with Main Meals and Snacks                                                              | 62          |                           | Main Meals and                          |              |               |
| $\bigcirc$ | 24 Days Refrigerated (°4 to °8 C)                                                             | $\bigcirc$  | 21 Days Re                | efrigerated (°4 to                      | °8 C)        |               |
| ō          | 500 - 900 - 2200 g in Tubs and Buckets                                                        | ō           | 500 - 900                 | - 1500 - 2200 g ir                      | Tubs and B   | uckets        |
| $\bigcirc$ | 12-6-4                                                                                        | $\bigcirc$  | 12-6-6-4                  |                                         |              |               |
| ⊡          |                                                                                               | ⊐           |                           |                                         |              |               |
| H          | FULL CREAM YOGHURT %10                                                                        | $\square$   |                           | TURKEY T                                | WO LAYER     | S YOGHURT     |
| Energy     | Salt Dry Matter Protein TotalFat                                                              | Energy      | Salt                      | Dry Matter                              | Protein      | TotalFat      |
| 126 Kcal   | - 19 g 4 g 10 g                                                                               | 90 Kcal     | -                         | 16.3 g                                  | 5 g          | 5 g           |
| Ð          | Fresh Cow Milk, Fresh Cream, Condensed Skim Milk,<br>Yoghurt Starter Culture                  | Ð           |                           | s Milk, Condenseo<br>le Starter, Probio |              | Cream,        |
| 62         | Serve with Main Meals and Snacks                                                              | 62          | Serve with                | Main Meals and                          | Snacks       |               |
| $\bigcirc$ | 21 Days Refrigerated (°4 to °8 C)                                                             | $\bigcirc$  | 21 Days Re                | frigerated (°4 to °                     | °8 C)        |               |
| ō          | 225 - 450 - 900 - 1500 - 9000 g in Tubs and Buckets                                           | ō           | 400 - 800 g               | ı in Tubs                               |              |               |
| $\bigcirc$ | 12-12-6-6-1                                                                                   | $\bigcirc$  | 8-4                       |                                         |              |               |
| Ā          |                                                                                               | Ā           |                           |                                         |              |               |
| $\square$  | BREAKFAST YOGHURT                                                                             | $- \forall$ |                           | SED SHALLOT                             |              |               |
| Energy     | Salt Dry Matter Protein TotalFat                                                              | Energy      | Salt                      | Dry Matter                              | Protein      | TotalFat      |
| 148 Kcal   | - 23.2 g 3.2 g 15 g SHALLOT<br>YOGURT                                                         | 109 Kcal    | -                         | 12 g                                    | 5 g          | 7 g           |
| J          | Fresh Cow's Milk, Fresh Cream, Condensed Skim Milk,<br>Thermophile Starter, Probiotic Starter | ð           | Dehydrate                 | d Pasteurized Yog                       | hurt, Shallo | t, Salt       |
| 문직         | Serve with Main Meals and Snacks                                                              | 65          |                           | Main Meals and                          |              |               |
| $\bigcirc$ | 21 Days Refrigerated (°4 to °8 C)                                                             | $\bigcirc$  |                           | frigerated (°4 to                       |              |               |
| ō          | 450 - 700 g in Tubs                                                                           | ō           | 150 - 250 -               | 500 - 8000 g in 1                       | lubs and Buo | ckets         |