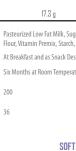

I MILK I BUTTER I WHEY POWDER

norikallel

7 Kalleh

Yoghurt MADCIM LAZEN

8

| Ā          | SEVEN YOGHURT                                                                                 | Ā           |                           | LOWI                                    | ENT CEVE     | N YOGHURT     |
|------------|-----------------------------------------------------------------------------------------------|-------------|---------------------------|-----------------------------------------|--------------|---------------|
| Energy     | Salt Dry Matter Protein TotalFat                                                              | Energy      | Salt                      |                                         | Protein      | TotalFat      |
| 87 Kcal    | - 10.5g 4g 5g                                                                                 | 57 Kcal     | - Jan                     | 13.5 g                                  | 4.2 g        | 2.5 g         |
| 4          | Frach Cow Milk Frach Craam Condensed Skim                                                     | ð           | Pasteurize                | ed Milk, Pasteuriz                      |              |               |
| 64<br>0    | Milk, Voghur Starfer Culture, Schillzers, Salt<br>Serve with Main Meals and Snacks            | 64<br>64    |                           | :, Thermophile Sta<br>h Main Meals and  |              | zers, Salt    |
|            | 30 Days Refrigerated (*4 to *8 C)                                                             |             |                           | efrigerated (°4 to                      |              |               |
| <br>両      | 125 - 200 - 400 - 500- 700 - 900 - 1500- 2000 g (Tubs                                         | <br>ā       | ,                         | 0 - 2200 g in Tubs                      |              | s             |
| Ŕ          | and Buckets); 100 g Seven Shallot Flavor in Cups<br>40-24-12-12-8-6-6-4                       | Ŕ           | 6-6-4                     |                                         |              |               |
| R          |                                                                                               | R           |                           |                                         |              |               |
| $\ominus$  | LOW FAT FRESH YOGHURT                                                                         | $\ominus$   |                           | LO                                      | W FAT SE     | r yoghurt     |
| Energy     | Salt Dry Matter Protein TotalFat                                                              | Energy      | Salt                      | Dry Matter                              | Protein      | TotalFat      |
| 53 Kcal    | - 10 g 4 g 1.4 g                                                                              | 50 Kcal     | -                         | 11.3 g                                  | 3.6 g        | 1.4 g         |
| Ĵ          | Fresh Cow Milk, Condensed Skim Milk, Yoghurt                                                  | Ð           |                           | d Milk, Condense                        | d Skimmed    | Milk, Yoghurt |
| 64         | Starter Culture Serve with Main Meals and Snacks                                              | 65          | Starter Cul<br>Serve with | ture<br>Main Meals and                  | Snacks       |               |
| $\bigcirc$ | 21 Days Refrigerated (°4 to °8 C)                                                             | $\bigcirc$  | 21 Days Re                | frigerated (°4 to                       | °8 C)        |               |
| ō          | 100 - 125 - 300 - 450 - 650 - 2200 g in Tubs and Buckets                                      | ō           | 500 - 900 -               | - 1500 - 2200 g in                      | Tubs and Bi  | uckets        |
| Ŷ          | 100-40-24-12-9-4                                                                              | Ŷ           | 12-6-6-4                  |                                         |              |               |
| 尺          |                                                                                               | я           |                           |                                         |              |               |
| $\ominus$  | PROBIOTIC YOGHURT                                                                             | $\ominus$   |                           | FUL                                     | L FAT SET    | r yoghurt     |
| Energy     | Salt Dry Matter Protein TotalFat                                                              | Energy      | Salt                      | Dry Matter                              | Protein      | TotalFat      |
| 53 Kcal    | 4g 1.4g                                                                                       | 84 Kcal     | -                         | 16 g                                    | 4 g          | 4 g           |
| 9          | Fresh Cow Milk, Condensed Skim Milk,<br>Yoghurt Starter Culture, Probiotic Starter            | ð           |                           | d Milk, Pasteurize<br>Milk, Thermophil  |              | ondensed      |
| 62         | Serve with Main Meals and Snacks                                                              | 62          |                           | Main Meals and                          |              |               |
| $\bigcirc$ | 24 Days Refrigerated (°4 to °8 C)                                                             | $\bigcirc$  | 21 Days Re                | efrigerated (°4 to                      | °8 C)        |               |
| ō          | 500 - 900 - 2200 g in Tubs and Buckets                                                        | ō           | 500 - 900                 | - 1500 - 2200 g ir                      | Tubs and B   | uckets        |
| $\bigcirc$ | 12-6-4                                                                                        | $\bigcirc$  | 12-6-6-4                  |                                         |              |               |
| ⊡          |                                                                                               | ⊐           |                           |                                         |              |               |
| H          | FULL CREAM YOGHURT %10                                                                        | $\square$   |                           | TURKEY T                                | WO LAYER     | S YOGHURT     |
| Energy     | Salt Dry Matter Protein TotalFat                                                              | Energy      | Salt                      | Dry Matter                              | Protein      | TotalFat      |
| 126 Kcal   | - 19 g 4 g 10 g                                                                               | 90 Kcal     | -                         | 16.3 g                                  | 5 g          | 5 g           |
| Ð          | Fresh Cow Milk, Fresh Cream, Condensed Skim Milk,<br>Yoghurt Starter Culture                  | Ð           |                           | s Milk, Condenseo<br>le Starter, Probio |              | Cream,        |
| 62         | Serve with Main Meals and Snacks                                                              | 62          | Serve with                | Main Meals and                          | Snacks       |               |
| $\bigcirc$ | 21 Days Refrigerated (°4 to °8 C)                                                             | $\bigcirc$  | 21 Days Re                | frigerated (°4 to °                     | °8 C)        |               |
| ō          | 225 - 450 - 900 - 1500 - 9000 g in Tubs and Buckets                                           | ō           | 400 - 800 g               | ı in Tubs                               |              |               |
| $\bigcirc$ | 12-12-6-6-1                                                                                   | $\bigcirc$  | 8-4                       |                                         |              |               |
| Ā          |                                                                                               | Ā           |                           |                                         |              |               |
| $\square$  | BREAKFAST YOGHURT                                                                             | $- \forall$ |                           | SED SHALLOT                             |              |               |
| Energy     | Salt Dry Matter Protein TotalFat                                                              | Energy      | Salt                      | Dry Matter                              | Protein      | TotalFat      |
| 148 Kcal   | - 23.2 g 3.2 g 15 g SHALLOT<br>YOGURT                                                         | 109 Kcal    | -                         | 12 g                                    | 5 g          | 7 g           |
| J          | Fresh Cow's Milk, Fresh Cream, Condensed Skim Milk,<br>Thermophile Starter, Probiotic Starter | ð           | Dehydrate                 | d Pasteurized Yog                       | hurt, Shallo | t, Salt       |
| 문직         | Serve with Main Meals and Snacks                                                              | 65          |                           | Main Meals and                          |              |               |
| $\bigcirc$ | 21 Days Refrigerated (°4 to °8 C)                                                             | $\bigcirc$  |                           | frigerated (°4 to                       |              |               |
| ō          | 450 - 700 g in Tubs                                                                           | ō           | 150 - 250 -               | 500 - 8000 g in 1                       | lubs and Buo | ckets         |