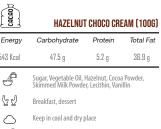

| sugar, vegetable oil, sesame cocoa powder, skimmed<br>milk powder, cocoa butter, lecithin (E322), vanillin. |         |           |
| 62                         | Breakfast, dessert                                                                                          |         |           |
| $\bigcirc$                 | Keep in cool and dry place                                                                                  |         |           |
| $\underline{(\mathbf{y})}$ | One year after production Date                                                                              |         |           |
|                            |                                                                                                             |         |           |



Ď One year after production Date

100 g poly styrene cup with cap and paper cover. 36 cups in a carton. Ø

75





ത്രി



\_







Sorbon

2.00

250

<sup>2</sup> وانيلځ







545 -Ć Ç Ň

 $\bigcirc$ 

Ø

| 3.99 g                                | 13.14 g | 36.34 g |
|---------------------------------------|---------|---------|
| getable oil, sesa<br>vder,cocoa butte |         |         |
| t, dessert                            |         |         |
| ool and dry plac                      | е       |         |
| after productior                      | n Date  |         |
| r. 12 Jar in a carte                  | on      |         |
|                                       |         |         |

 $\bigcirc$ 300 g Jar. Cacao Energy 543 Kcal

-



### HOCOLATE









| Sorbon- | sieter.