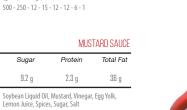

I MILK I BUTTER I WHEY POWDER

norikallel

7 Kalleh

Yoghurt MADCIM LAZEN

8

| Ā          | SEVEN YOGHURT                                                                                 | Ā           |                           | LOWI                                    | ENT CEVE     | N YOGHURT     |
|------------|-----------------------------------------------------------------------------------------------|-------------|---------------------------|-----------------------------------------|--------------|---------------|
| Energy     | Salt Dry Matter Protein TotalFat                                                              | Energy      | Salt                      |                                         | Protein      | TotalFat      |
| 87 Kcal    | - 10.5g 4g 5g                                                                                 | 57 Kcal     | - Jan                     | 13.5 g                                  | 4.2 g        | 2.5 g         |
| 4          | Frach Cow Milk Frach Craam Condensed Skim                                                     | ð           | Pasteurize                | ed Milk, Pasteuriz                      |              |               |
| 64<br>0    | Milk, Voghur Starfer Culture, Schillzers, Salt<br>Serve with Main Meals and Snacks            | 64<br>64    |                           | :, Thermophile Sta<br>h Main Meals and  |              | zers, Salt    |
|            | 30 Days Refrigerated (*4 to *8 C)                                                             |             |                           | efrigerated (°4 to                      |              |               |
| <br>両      | 125 - 200 - 400 - 500- 700 - 900 - 1500- 2000 g (Tubs                                         | <br>ā       | ,                         | 0 - 2200 g in Tubs                      |              | s             |
| Ŕ          | and Buckets); 100 g Seven Shallot Flavor in Cups<br>40-24-12-12-8-6-6-4                       | Ŕ           | 6-6-4                     |                                         |              |               |
| R          |                                                                                               | R           |                           |                                         |              |               |
| $\ominus$  | LOW FAT FRESH YOGHURT                                                                         | $\ominus$   |                           | LO                                      | W FAT SE     | r yoghurt     |
| Energy     | Salt Dry Matter Protein TotalFat                                                              | Energy      | Salt                      | Dry Matter                              | Protein      | TotalFat      |
| 53 Kcal    | - 10 g 4 g 1.4 g                                                                              | 50 Kcal     | -                         | 11.3 g                                  | 3.6 g        | 1.4 g         |
| Ĵ          | Fresh Cow Milk, Condensed Skim Milk, Yoghurt                                                  | Ð           |                           | d Milk, Condense                        | d Skimmed    | Milk, Yoghurt |
| 64         | Starter Culture Serve with Main Meals and Snacks                                              | 65          | Starter Cul<br>Serve with | ture<br>Main Meals and                  | Snacks       |               |
| $\bigcirc$ | 21 Days Refrigerated (°4 to °8 C)                                                             | $\bigcirc$  | 21 Days Re                | frigerated (°4 to                       | °8 C)        |               |
| ō          | 100 - 125 - 300 - 450 - 650 - 2200 g in Tubs and Buckets                                      | ō           | 500 - 900 -               | - 1500 - 2200 g in                      | Tubs and Bi  | uckets        |
| Ŷ          | 100-40-24-12-9-4                                                                              | Ŷ           | 12-6-6-4                  |                                         |              |               |
| 尺          |                                                                                               | я           |                           |                                         |              |               |
| $\ominus$  | PROBIOTIC YOGHURT                                                                             | $\ominus$   |                           | FUL                                     | L FAT SET    | r yoghurt     |
| Energy     | Salt Dry Matter Protein TotalFat                                                              | Energy      | Salt                      | Dry Matter                              | Protein      | TotalFat      |
| 53 Kcal    | 4g 1.4g                                                                                       | 84 Kcal     | -                         | 16 g                                    | 4 g          | 4 g           |
| 9          | Fresh Cow Milk, Condensed Skim Milk,<br>Yoghurt Starter Culture, Probiotic Starter            | ð           |                           | d Milk, Pasteurize<br>Milk, Thermophil  |              | ondensed      |
| 62         | Serve with Main Meals and Snacks                                                              | 62          |                           | Main Meals and                          |              |               |
| $\bigcirc$ | 24 Days Refrigerated (°4 to °8 C)                                                             | $\bigcirc$  | 21 Days Re                | efrigerated (°4 to                      | °8 C)        |               |
| ō          | 500 - 900 - 2200 g in Tubs and Buckets                                                        | ō           | 500 - 900                 | - 1500 - 2200 g ir                      | Tubs and B   | uckets        |
| $\bigcirc$ | 12-6-4                                                                                        | $\bigcirc$  | 12-6-6-4                  |                                         |              |               |
| ⊡          |                                                                                               | ⊐           |                           |                                         |              |               |
| H          | FULL CREAM YOGHURT %10                                                                        | $\square$   |                           | TURKEY T                                | WO LAYER     | S YOGHURT     |
| Energy     | Salt Dry Matter Protein TotalFat                                                              | Energy      | Salt                      | Dry Matter                              | Protein      | TotalFat      |
| 126 Kcal   | - 19 g 4 g 10 g                                                                               | 90 Kcal     | -                         | 16.3 g                                  | 5 g          | 5 g           |
| Ð          | Fresh Cow Milk, Fresh Cream, Condensed Skim Milk,<br>Yoghurt Starter Culture                  | Ð           |                           | s Milk, Condenseo<br>le Starter, Probio |              | Cream,        |
| 62         | Serve with Main Meals and Snacks                                                              | 62          | Serve with                | Main Meals and                          | Snacks       |               |
| $\bigcirc$ | 21 Days Refrigerated (°4 to °8 C)                                                             | $\bigcirc$  | 21 Days Re                | frigerated (°4 to °                     | °8 C)        |               |
| ō          | 225 - 450 - 900 - 1500 - 9000 g in Tubs and Buckets                                           | ō           | 400 - 800 g               | ı in Tubs                               |              |               |
| $\bigcirc$ | 12-12-6-6-1                                                                                   | $\bigcirc$  | 8-4                       |                                         |              |               |
| Ā          |                                                                                               | Ā           |                           |                                         |              |               |
| $\square$  | BREAKFAST YOGHURT                                                                             | $- \forall$ |                           | SED SHALLOT                             |              |               |
| Energy     | Salt Dry Matter Protein TotalFat                                                              | Energy      | Salt                      | Dry Matter                              | Protein      | TotalFat      |
| 148 Kcal   | - 23.2 g 3.2 g 15 g SHALLOT<br>YOGURT                                                         | 109 Kcal    | -                         | 12 g                                    | 5 g          | 7 g           |
| J          | Fresh Cow's Milk, Fresh Cream, Condensed Skim Milk,<br>Thermophile Starter, Probiotic Starter | ð           | Dehydrate                 | d Pasteurized Yog                       | hurt, Shallo | t, Salt       |
| 문직         | Serve with Main Meals and Snacks                                                              | 65          |                           | Main Meals and                          |              |               |
| $\bigcirc$ | 21 Days Refrigerated (°4 to °8 C)                                                             | $\bigcirc$  |                           | frigerated (°4 to                       |              |               |
| ō          | 450 - 700 g in Tubs                                                                           | ō           | 150 - 250 -               | 500 - 8000 g in 1                       | lubs and Buo | ckets         |