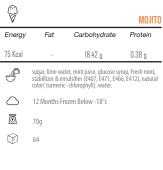

|  |  |
| f          | (E407, E471,                                   | joice, rose water, stabillize<br>E466, E412), saffron, nati<br>ater2 Basil seeds. | er & emulsifier<br>ral food color( |  |  |
| $\bigcirc$ | 12 Months                                      | Frozen Below -18°c                                                                |                                    |  |  |
| ō          | 70g                                            |                                                                                   |                                    |  |  |
| $\bigcirc$ | 64                                             |                                                                                   |                                    |  |  |









| )       |                                                     | VANILLA WITH MA                                                  | INGO COATED                                   |
|---------|-----------------------------------------------------|------------------------------------------------------------------|-----------------------------------------------|
| ergy    | Fat                                                 | Carbohydrate                                                     | Protein                                       |
| Kcal    | 22.04 g                                             | 25.92 g                                                          | 2.16 g                                        |
| a)<br>i | Fresh Milk, Sug<br>Vegetable Oil,<br>(E471, E466, E | gar, S