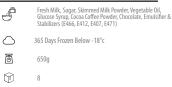

I MILK I BUTTER I WHEY POWDER

norikallel

7 Kalleh

Yoghurt MADCIM LAZEN

8

| Ā          | SEVEN YOGHURT                                                                                 | Ā           |                           | LOWI                                    | ENT CEVE     | N YOGHURT     |
|------------|-----------------------------------------------------------------------------------------------|-------------|---------------------------|-----------------------------------------|--------------|---------------|
| Energy     | Salt Dry Matter Protein TotalFat                                                              | Energy      | Salt                      |                                         | Protein      | TotalFat      |
| 87 Kcal    | - 10.5g 4g 5g                                                                                 | 57 Kcal     | - Jan                     | 13.5 g                                  | 4.2 g        | 2.5 g         |
| 4          | Frach Cow Milk Frach Craam Condensed Skim                                                     | ð           | Pasteurize                | ed Milk, Pasteuriz                      |              |               |
| 64<br>0    | Milk, Voghur Starfer Culture, Schillzers, Salt<br>Serve with Main Meals and Snacks            | 64<br>64    |                           | :, Thermophile Sta<br>h Main Meals and  |              | zers, Salt    |
|            | 30 Days Refrigerated (*4 to *8 C)                                                             |             |                           | efrigerated (°4 to                      |              |               |
| <br>両      | 125 - 200 - 400 - 500- 700 - 900 - 1500- 2000 g (Tubs                                         | <br>ā       | ,                         | 0 - 2200 g in Tubs                      |              | s             |
| Ŕ          | and Buckets); 100 g Seven Shallot Flavor in Cups<br>40-24-12-12-8-6-6-4                       | Ŕ           | 6-6-4                     |                                         |              |               |
| R          |                                                                                               | R           |                           |                                         |              |               |
| $\ominus$  | LOW FAT FRESH YOGHURT                                                                         | $\ominus$   |                           | LO                                      | W FAT SE     | r yoghurt     |
| Energy     | Salt Dry Matter Protein TotalFat                                                              | Energy      | Salt                      | Dry Matter                              | Protein      | TotalFat      |
| 53 Kcal    | - 10 g 4 g 1.4 g                                                                              | 50 Kcal     | -                         | 11.3 g                                  | 3.6 g        | 1.4 g         |
| Ĵ          | Fresh Cow Milk, Condensed Skim Milk, Yoghurt                                                  | Ð           |                           | d Milk, Condense                        | d Skimmed    | Milk, Yoghurt |
| 64         | Starter Culture Serve with Main Meals and Snacks                                              | 65          | Starter Cul<br>Serve with | ture<br>Main Meals and                  | Snacks       |               |
| $\bigcirc$ | 21 Days Refrigerated (°4 to °8 C)                                                             | $\bigcirc$  | 21 Days Re                | frigerated (°4 to                       | °8 C)        |               |
| ō          | 100 - 125 - 300 - 450 - 650 - 2200 g in Tubs and Buckets                                      | ō           | 500 - 900 -               | - 1500 - 2200 g in                      | Tubs and Bi  | uckets        |
| Ŷ          | 100-40-24-12-9-4                                                                              | Ŷ           | 12-6-6-4                  |                                         |              |               |
| 尺          |                                                                                               | я           |                           |                                         |              |               |
| $\ominus$  | PROBIOTIC YOGHURT                                                                             | $\ominus$   |                           | FUL                                     | L FAT SET    | r yoghurt     |
| Energy     | Salt Dry Matter Protein TotalFat                                                              | Energy      | Salt                      | Dry Matter                              | Protein      | TotalFat      |
| 53 Kcal    | 4g 1.4g                                                                                       | 84 Kcal     | -                         | 16 g                                    | 4 g          | 4 g           |
| 9          | Fresh Cow Milk, Condensed Skim Milk,<br>Yoghurt Starter Culture, Probiotic Starter            | ð           |                           | d Milk, Pasteurize<br>Milk, Thermophil  |              | ondensed      |
| 62         | Serve with Main Meals and Snacks                                                              | 62          |                           | Main Meals and                          |              |               |
| $\bigcirc$ | 24 Days Refrigerated (°4 to °8 C)                                                             | $\bigcirc$  | 21 Days Re                | efrigerated (°4 to                      | °8 C)        |               |
| ō          | 500 - 900 - 2200 g in Tubs and Buckets                                                        | ō           | 500 - 900                 | - 1500 - 2200 g ir                      | Tubs and B   | uckets        |
| $\bigcirc$ | 12-6-4                                                                                        | $\bigcirc$  | 12-6-6-4                  |                                         |              |               |
| ⊡          |                                                                                               | ⊐           |                           |                                         |              |               |
| H          | FULL CREAM YOGHURT %10                                                                        | $\square$   |                           | TURKEY T                                | WO LAYER     | S YOGHURT     |
| Energy     | Salt Dry Matter Protein TotalFat                                                              | Energy      | Salt                      | Dry Matter                              | Protein      | TotalFat      |
| 126 Kcal   | - 19 g 4 g 10 g                                                                               | 90 Kcal     | -                         | 16.3 g                                  | 5 g          | 5 g           |
| Ð          | Fresh Cow Milk, Fresh Cream, Condensed Skim Milk,<br>Yoghurt Starter Culture                  | Ð           |                           | s Milk, Condenseo<br>le Starter, Probio |              | Cream,        |
| 62         | Serve with Main Meals and Snacks                                                              | 62          | Serve with                | Main Meals and                          | Snacks       |               |
| $\bigcirc$ | 21 Days Refrigerated (°4 to °8 C)                                                             | $\bigcirc$  | 21 Days Re                | frigerated (°4 to °                     | °8 C)        |               |
| ō          | 225 - 450 - 900 - 1500 - 9000 g in Tubs and Buckets                                           | ō           | 400 - 800 g               | ı in Tubs                               |              |               |
| $\bigcirc$ | 12-12-6-6-1                                                                                   | $\bigcirc$  | 8-4                       |                                         |              |               |
| Ā          |                                                                                               | Ā           |                           |                                         |              |               |
| $\square$  | BREAKFAST YOGHURT                                                                             | $- \forall$ |                           | SED SHALLOT                             |              |               |
| Energy     | Salt Dry Matter Protein TotalFat                                                              | Energy      | Salt                      | Dry Matter                              | Protein      | TotalFat      |
| 148 Kcal   | - 23.2 g 3.2 g 15 g SHALLOT<br>YOGURT                                                         | 109 Kcal    | -                         | 12 g                                    | 5 g          | 7 g           |
| J          | Fresh Cow's Milk, Fresh Cream, Condensed Skim Milk,<br>Thermophile Starter, Probiotic Starter | ð           | Dehydrate                 | d Pasteurized Yog                       | hurt, Shallo | t, Salt       |
| 문직         | Serve with Main Meals and Snacks                                                              | 65          |                           | Main Meals and                          |              |               |
| $\bigcirc$ | 21 Days Refrigerated (°4 to °8 C)                                                             | $\bigcirc$  |                           | frigerated (°4 to                       |              |               |
| ō          | 450 - 700 g in Tubs                                                                           | ō           | 150 - 250 -               | 500 - 8000 g in 1                       | lubs and Buo | ckets         |