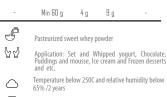

Nutrition Fact Ingredients

Weight (g) Number in box

 $\bigcirc$ 

12-6

|                                        | Ē                 |                                            |                                                | DRIPPE                                  | ) YOGHURT       |                                           |                                               | HEAT TREATE                                                                                           | D FULL FAT                                                          | r yoghurt                                 |
|----------------------------------------|-------------------|--------------------------------------------|------------------------------------------------|-----------------------------------------|-----------------|-------------------------------------------|-----------------------------------------------|-------------------------------------------------------------------------------------------------------|---------------------------------------------------------------------|-------------------------------------------|
| -                                      | Energy            | Salt                                       | Dry Matter                                     |                                         | TotalFat        | Energ                                     | y Salt                                        | Dry Matter                                                                                            | Protein                                                             | TotalFat                                  |
| Kallph                                 | 111 Kcal          | -                                          | 12 g                                           | 5 g                                     | 7 g             | 87 Kcal                                   | -                                             | 15.5 g                                                                                                | 0.27 g                                                              | 5 g                                       |
|                                        | Ĵ                 |                                            | Milk, Fresh Crear<br>ourt Starter Cultur       |                                         | d Skim          | جي ادى 🕂                                  | Pasteurize<br>Skimmed                         | d Milk, Pasteurized C<br>Milk Powder, Salt 9                                                          |                                                                     |                                           |
| ripped                                 | ℃ √               | Serve with                                 | n Main Meals and                               | Snacks                                  |                 | Ko Ku |                                               | th Main Meals and                                                                                     | Snacks                                                              |                                           |
| Subsurised & Homo & B <sup>arter</sup> | $\bigcirc$        | 21 Days Re                                 | efrigerated (°4 to                             | °8 C)                                   |                 |                                           | 60 Days I                                     | Refrigerated (°4 to                                                                                   | °8 C)                                                               |                                           |
| ingit: 3000                            | ō                 | 500 - 8000                                 | ) g in Tubs and Bu                             | ickets                                  |                 | Ō                                         | 2000 g ir                                     | Buckets                                                                                               |                                                                     |                                           |
|                                        | Ŷ                 | 12-1                                       |                                                |                                         |                 | Ŷ                                         | 4                                             |                                                                                                       |                                                                     |                                           |
|                                        | $\square$         |                                            |                                                | FRESH                                   | I YOGHURT       | Ē                                         |                                               | FURKEY TWO L<br>Fatyoghurt                                                                            | AYERS YO                                                            | GHURT %8                                  |
|                                        | Energy            | Salt                                       | Dry Matter                                     | Protein                                 | TotalFat        | Energ                                     | y Salt                                        | Dry Matter                                                                                            | Protein                                                             | TotalFat                                  |
| - Sector                               | 53 Kcal           | -                                          | 9 g                                            | 4 g                                     | 1.4 g           | 108 Kc                                    |                                               | 19.35 g                                                                                               | 4 g                                                                 | 8 g                                       |
| and a second                           | £                 |                                            | Fresh Cow's Milk,<br>ermophile Starte          |                                         | lilk Powder,    | £                                         | Pasteuri:<br>Skim Mil                         | zed Milk, Pasteuriz<br>k, Thermophile St                                                              |                                                                     |                                           |
| 0                                      | 6 5               | Serve with                                 | n Main Meals and                               | Snacks                                  |                 | S 2                                       |                                               | th Main Meals and                                                                                     |                                                                     |                                           |
| - can (Salu)                           | $\bigcirc$        | 21 Days Re                                 | efrigerated                                    |                                         |                 |                                           | 21 Days                                       | Refrigerated                                                                                          |                                                                     |                                           |
|                                        | ō                 | 100 g                                      |                                                |                                         |                 |                                           | 400 - 80                                      | 0 g                                                                                                   |                                                                     |                                           |
|                                        | $\bigcirc$        | 24                                         |                                                |                                         |                 | Ŷ                                         | 8-4                                           |                                                                                                       |                                                                     |                                           |
|                                        | 尺                 |                                            |                                                |                                         |                 | 尺                                         |                                               |                                                                                                       |                                                                     |                                           |
|                                        | $\Box$            |                                            | SI                                             | T YOGHU                                 | RT %3 FAT       | $\Box$                                    |                                               | LOW                                                                                                   | FAT KEFIR                                                           | R YOGHURT                                 |
|                                        | Energy            | Salt                                       | Dry Matter                                     | Protein                                 | TotalFat        | Energ                                     | y Salt                                        | Dry Matter                                                                                            | Protein                                                             | TotalFat                                  |
|                                        | 64 Kcal           | -                                          | 9 g                                            | 4 g                                     | 3 g             | 66 Kca                                    | -                                             | 14 g                                                                                                  | 5 g                                                                 | 2.5 g                                     |
|                                        | £                 |                                            | 's Milk, Condense<br>tile Starter.             | ed Skim Milk                            | , Cream,        |                                           |                                               | w Milk, Condensed<br>efir Starter, Probio                                                             |                                                                     |                                           |
|                                        | ℃<br>진            | Serve with                                 | h Main Meals and                               | Snacks                                  |                 |                                           | Serve wi                                      | th Main Meals and                                                                                     | Snacks                                                              |                                           |
|                                        | $\bigcirc$        | 30 Days Re                                 | efrigerated                                    |                                         |                 |                                           | 21 Days I                                     | Refrigerated (°4 to                                                                                   | °8 C)                                                               |                                           |
|                                        | ō                 | 3500 g                                     |                                                |                                         |                 | Ō                                         | 750 - 140                                     | 00 g in Tubs                                                                                          |                                                                     |                                           |
|                                        | $\bigcirc$        | 1                                          |                                                |                                         |                 | Ø                                         | 4-4                                           |                                                                                                       |                                                                     |                                           |
|                                        | ⊡                 |                                            |                                                |                                         |                 | □                                         |                                               |                                                                                                       |                                                                     |                                           |
|                                        | $\Box$            |                                            | l                                              | CELANDI                                 | C YOGHURT       |                                           |                                               |                                                                                                       | KEFI                                                                | R YOGHUR                                  |
|                                        | Energy            | Salt                                       | Dry Matter                                     | Protein                                 | TotalFat        | Energ                                     | y Salt                                        | Dry Matter                                                                                            | Protein                                                             | TotalFat                                  |
|                                        | 48 Kcal           | -                                          | 15 g                                           | 9 g                                     | 0 g             | 85 Kc                                     | al -                                          | 15 g                                                                                                  | 4 g                                                                 | 5 g                                       |
|                                        | đ                 | Non-fat Fr                                 | resh Cow Milk, Th                              | ermonhile St                            | tarter Culture  |                                           |                                               | w Milk, Condensed<br>efir Starter, Probio                                                             |                                                                     |                                           |
|                                        | 62                |                                            | h Main Meals and                               |                                         |                 |                                           |                                               | th Main Meals and                                                                                     |                                                                     | iture -                                   |
| ماست اسلاده                            | $\bigcirc$        | 21 Days Re                                 | efrigerated (°4 to                             | °8 C)                                   |                 |                                           | 21 Days I                                     | Refrigerated (°4 to                                                                                   | °8 C)                                                               |                                           |
|                                        | ō                 | 200- 400 -                                 | - 900 g in Tubs                                |                                         |                 | Ō                                         | 750 - 140                                     | 00 g in Tubs                                                                                          |                                                                     |                                           |
|                                        | Ø                 | 48 -12 -6                                  |                                                |                                         |                 | Ø                                         | 4-4                                           |                                                                                                       |                                                                     |                                           |
|                                        |                   |                                            |                                                |                                         |                 | 、<br>天                                    |                                               |                                                                                                       |                                                                     |                                           |
|                                        | ⊼                 |                                            |                                                |                                         |                 | н                                         |                                               |                                                                                                       | SPINACH                                                             | I YOGHURT                                 |
|                                        | Ð                 |                                            |                                                | GREEK                                   | YOGHURT         | $\Box$                                    |                                               |                                                                                                       |                                                                     |                                           |
|                                        | Energy            | Salt                                       | Dry Matter                                     |                                         | TotalFat        | Energ                                     | y Salt                                        | Dry Matter                                                                                            |                                                                     | TotalFat                                  |
|                                        | Ð                 | Salt                                       | Dry Matter                                     |                                         |                 | 56 Kc                                     | al 0.5                                        |                                                                                                       |                                                                     | TotalFat<br>3 g                           |
|                                        | Energy<br>13 Kcal | -                                          | 2                                              | Protein<br>9 g                          | TotalFat<br>5 g | 56 Kc                                     | al 0.5                                        | g 9 g<br>v Milk, Fresh Cream,                                                                         | Protein<br>4 g<br>Condensed Sk                                      | im Milk, Yogh                             |
|                                        | Energy<br>13 Kcal | -<br>Fresh Cow                             | 17 g                                           | Protein<br>9 g<br>Thermophile           | TotalFat<br>5 g | Spinach Yoghurt                           | al D.5<br>Fresh Cow<br>Starter Cu             | g 9g                                                                                                  | Protein<br>4 g<br>Condensed Sk<br>lizer,Spinach, F                  | 3 g<br>tim Milk, Yogh<br>Fresh Garlic, Sa |
| REEK I                                 | Energy<br>13 Kcal | -<br>Fresh Cow<br>Serve with               | 17 g<br>Milk, Fresh Cream,                     | Protein<br>9 g<br>Thermophile<br>Snacks | TotalFat<br>5 g | 56 Kc                                     | al 0.5<br>Fresh Cow<br>Starter Cu<br>As Desse | g 9 g<br>v Milk, Fresh Cream,<br>Iture, Yoghurt Stabi                                                 | Protein<br>4 g<br>Condensed Sk<br>lizer,Spinach, f<br>rve with Mair | 3 g<br>tim Milk, Yogh<br>Fresh Garlic, Sa |
|                                        | Energy<br>13 Kcal | -<br>Fresh Cow<br>Serve with<br>21 Days Re | 17 g<br>Milk, Fresh Cream,<br>h Main Meals and | Protein<br>9 g<br>Thermophile<br>Snacks | TotalFat<br>5 g | Spinach Yoghurt                           | al 0.5<br>Fresh Cow<br>Starter Cu<br>As Desse | g g g<br>y Milk, Fresh Cream,<br>Ilture, Yoghurt Stabi<br>rt or Snacks; or Sei<br>Refrigerated (°4 to | Protein<br>4 g<br>Condensed Sk<br>lizer,Spinach, f<br>rve with Mair | 3 g<br>tim Milk, Yogh<br>Fresh Garlic, Sa |