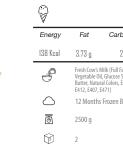

I MILK I BUTTER I WHEY POWDER

norikallel

7 Kalleh

Yoghurt MADCIM LAZEN

8

| Ā          | SEVEN YOGHURT                                                                                 | Ā           |                           | LOWI                                    | ENT CEVE     | N YOGHURT     |
|------------|-----------------------------------------------------------------------------------------------|-------------|---------------------------|-----------------------------------------|--------------|---------------|
| Energy     | Salt Dry Matter Protein TotalFat                                                              | Energy      | Salt                      |                                         | Protein      | TotalFat      |
| 87 Kcal    | - 10.5g 4g 5g                                                                                 | 57 Kcal     | - Jan                     | 13.5 g                                  | 4.2 g        | 2.5 g         |
| 4          | Frach Cow Milk Frach Craam Condensed Skim                                                     | ð           | Pasteurize                | ed Milk, Pasteuriz                      |              |               |
| 64<br>0    | Milk, Voghur Starfer Culture, Schillzers, Salt<br>Serve with Main Meals and Snacks            | 64<br>64    |                           | :, Thermophile Sta<br>h Main Meals and  |              | zers, Salt    |
|            | 30 Days Refrigerated (*4 to *8 C)                                                             |             |                           | efrigerated (°4 to                      |              |               |
| <br>両      | 125 - 200 - 400 - 500- 700 - 900 - 1500- 2000 g (Tubs                                         | <br>ā       | ,                         | 0 - 2200 g in Tubs                      |              | s             |
| Ŕ          | and Buckets); 100 g Seven Shallot Flavor in Cups<br>40-24-12-12-8-6-6-4                       | Ŕ           | 6-6-4                     |                                         |              |               |
| R          |                                                                                               | R           |                           |                                         |              |               |
| $\ominus$  | LOW FAT FRESH YOGHURT                                                                         | $\ominus$   |                           | LO                                      | W FAT SE     | r yoghurt     |
| Energy     | Salt Dry Matter Protein TotalFat                                                              | Energy      | Salt                      | Dry Matter                              | Protein      | TotalFat      |
| 53 Kcal    | - 10 g 4 g 1.4 g                                                                              | 50 Kcal     | -                         | 11.3 g                                  | 3.6 g        | 1.4 g         |
| Ĵ          | Fresh Cow Milk, Condensed Skim Milk, Yoghurt                                                  | Ð           |                           | d Milk, Condense                        | d Skimmed    | Milk, Yoghurt |
| 64         | Starter Culture Serve with Main Meals and Snacks                                              | 65          | Starter Cul<br>Serve with | ture<br>Main Meals and                  | Snacks       |               |
| $\bigcirc$ | 21 Days Refrigerated (°4 to °8 C)                                                             | $\bigcirc$  | 21 Days Re                | frigerated (°4 to                       | °8 C)        |               |
| ō          | 100 - 125 - 300 - 450 - 650 - 2200 g in Tubs and Buckets                                      | ō           | 500 - 900 -               | - 1500 - 2200 g in                      | Tubs and Bi  | uckets        |
| Ŷ          | 100-40-24-12-9-4                                                                              | Ŷ           | 12-6-6-4                  |                                         |              |               |
| 尺          |                                                                                               | я           |                           |                                         |              |               |
| $\ominus$  | PROBIOTIC YOGHURT                                                                             | $\ominus$   |                           | FUL                                     | L FAT SET    | r yoghurt     |
| Energy     | Salt Dry Matter Protein TotalFat                                                              | Energy      | Salt                      | Dry Matter                              | Protein      | TotalFat      |
| 53 Kcal    | 4g 1.4g                                                                                       | 84 Kcal     | -                         | 16 g                                    | 4 g          | 4 g           |
| 9          | Fresh Cow Milk, Condensed Skim Milk,<br>Yoghurt Starter Culture, Probiotic Starter            | ð           |                           | d Milk, Pasteurize<br>Milk, Thermophil  |              | ondensed      |
| 62         | Serve with Main Meals and Snacks                                                              | 62          |                           | Main Meals and                          |              |               |
| $\bigcirc$ | 24 Days Refrigerated (°4 to °8 C)                                                             | $\bigcirc$  | 21 Days Re                | efrigerated (°4 to                      | °8 C)        |               |
| ō          | 500 - 900 - 2200 g in Tubs and Buckets                                                        | ō           | 500 - 900                 | - 1500 - 2200 g ir                      | Tubs and B   | uckets        |
| $\bigcirc$ | 12-6-4                                                                                        | $\bigcirc$  | 12-6-6-4                  |                                         |              |               |
| ⊡          |                                                                                               | ⊐           |                           |                                         |              |               |
| H          | FULL CREAM YOGHURT %10                                                                        | $\square$   |                           | TURKEY T                                | WO LAYER     | S YOGHURT     |
| Energy     | Salt Dry Matter Protein TotalFat                                                              | Energy      | Salt                      | Dry Matter                              | Protein      | TotalFat      |
| 126 Kcal   | - 19 g 4 g 10 g                                                                               | 90 Kcal     | -                         | 16.3 g                                  | 5 g          | 5 g           |
| Ð          | Fresh Cow Milk, Fresh Cream, Condensed Skim Milk,<br>Yoghurt Starter Culture                  | Ð           |                           | s Milk, Condenseo<br>le Starter, Probio |              | Cream,        |
| 62         | Serve with Main Meals and Snacks                                                              | 62          | Serve with                | Main Meals and                          | Snacks       |               |
| $\bigcirc$ | 21 Days Refrigerated (°4 to °8 C)                                                             | $\bigcirc$  | 21 Days Re                | frigerated (°4 to °                     | °8 C)        |               |
| ō          | 225 - 450 - 900 - 1500 - 9000 g in Tubs and Buckets                                           | ō           | 400 - 800 g               | ı in Tubs                               |              |               |
| $\bigcirc$ | 12-12-6-6-1                                                                                   | $\bigcirc$  | 8-4                       |                                         |              |               |
| Ā          |                                                                                               | Ā           |                           |                                         |              |               |
| $\square$  | BREAKFAST YOGHURT                                                                             | $- \forall$ |                           | SED SHALLOT                             |              |               |
| Energy     | Salt Dry Matter Protein TotalFat                                                              | Energy      | Salt                      | Dry Matter                              | Protein      | TotalFat      |
| 148 Kcal   | - 23.2 g 3.2 g 15 g SHALLOT<br>YOGURT                                                         | 109 Kcal    | -                         | 12 g                                    | 5 g          | 7 g           |
| J          | Fresh Cow's Milk, Fresh Cream, Condensed Skim Milk,<br>Thermophile Starter, Probiotic Starter | ð           | Dehydrate                 | d Pasteurized Yog                       | hurt, Shallo | t, Salt       |
| 문직         | Serve with Main Meals and Snacks                                                              | 65          |                           | Main Meals and                          |              |               |
| $\bigcirc$ | 21 Days Refrigerated (°4 to °8 C)                                                             | $\bigcirc$  |                           | frigerated (°4 to                       |              |               |
| ō          | 450 - 700 g in Tubs                                                                           | ō           | 150 - 250 -               | 500 - 8000 g in 1                       | lubs and Buo | ckets         |