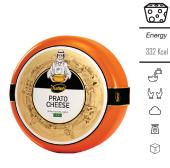

I MILK I BUTTER I WHEY POWDER

norikallel

7 Kalleh

Yoghurt MADCIM LAZEN

8

| Ā          | SEVEN YOGHURT                                                                                 | Ā           |                           | LOWI                                    | ENT CEVE     | N YOGHURT     |
|------------|-----------------------------------------------------------------------------------------------|-------------|---------------------------|-----------------------------------------|--------------|---------------|
| Energy     | Salt Dry Matter Protein TotalFat                                                              | Energy      | Salt                      |                                         | Protein      | TotalFat      |
| 87 Kcal    | - 10.5g 4g 5g                                                                                 | 57 Kcal     | - Jan                     | 13.5 g                                  | 4.2 g        | 2.5 g         |
| 4          | Frach Cow Milk Frach Craam Condensed Skim                                                     | ð           | Pasteurize                | ed Milk, Pasteuriz                      |              |               |
| 64<br>0    | Milk, Voghur Starfer Culture, Schillzers, Salt<br>Serve with Main Meals and Snacks            | 64<br>64    |                           | :, Thermophile Sta<br>h Main Meals and  |              | zers, Salt    |
|            | 30 Days Refrigerated (*4 to *8 C)                                                             |             |                           | efrigerated (°4 to                      |              |               |
| <br>両      | 125 - 200 - 400 - 500- 700 - 900 - 1500- 2000 g (Tubs                                         | <br>ā       | ,                         | 0 - 2200 g in Tubs                      |              | s             |
| Ŕ          | and Buckets); 100 g Seven Shallot Flavor in Cups<br>40-24-12-12-8-6-6-4                       | Ŕ           | 6-6-4                     |                                         |              |               |
| R          |                                                                                               | R           |                           |                                         |              |               |
| $\ominus$  | LOW FAT FRESH YOGHURT                                                                         | $\ominus$   |                           | LO                                      | W FAT SE     | r yoghurt     |
| Energy     | Salt Dry Matter Protein TotalFat                                                              | Energy      | Salt                      | Dry Matter                              | Protein      | TotalFat      |
| 53 Kcal    | - 10 g 4 g 1.4 g                                                                              | 50 Kcal     | -                         | 11.3 g                                  | 3.6 g        | 1.4 g         |
| Ĵ          | Fresh Cow Milk, Condensed Skim Milk, Yoghurt                                                  | Ð           |                           | d Milk, Condense                        | d Skimmed    | Milk, Yoghurt |
| 64         | Starter Culture Serve with Main Meals and Snacks                                              | 65          | Starter Cul<br>Serve with | ture<br>Main Meals and                  | Snacks       |               |
| $\bigcirc$ | 21 Days Refrigerated (°4 to °8 C)                                                             | $\bigcirc$  | 21 Days Re                | frigerated (°4 to                       | °8 C)        |               |
| ō          | 100 - 125 - 300 - 450 - 650 - 2200 g in Tubs and Buckets                                      | ō           | 500 - 900 -               | - 1500 - 2200 g in                      | Tubs and Bi  | uckets        |
| Ŷ          | 100-40-24-12-9-4                                                                              | Ŷ           | 12-6-6-4                  |                                         |              |               |
| 尺          |                                                                                               | я           |                           |                                         |              |               |
| $\ominus$  | PROBIOTIC YOGHURT                                                                             | $\ominus$   |                           | FUL                                     | L FAT SET    | r yoghurt     |
| Energy     | Salt Dry Matter Protein TotalFat                                                              | Energy      | Salt                      | Dry Matter                              | Protein      | TotalFat      |
| 53 Kcal    | 4g 1.4g                                                                                       | 84 Kcal     | -                         | 16 g                                    | 4 g          | 4 g           |
| 9          | Fresh Cow Milk, Condensed Skim Milk,<br>Yoghurt Starter Culture, Probiotic Starter            | ð           |                           | d Milk, Pasteurize<br>Milk, Thermophil  |              | ondensed      |
| 62         | Serve with Main Meals and Snacks                                                              | 62          |                           | Main Meals and                          |              |               |
| $\bigcirc$ | 24 Days Refrigerated (°4 to °8 C)                                                             | $\bigcirc$  | 21 Days Re                | efrigerated (°4 to                      | °8 C)        |               |
| ō          | 500 - 900 - 2200 g in Tubs and Buckets                                                        | ō           | 500 - 900                 | - 1500 - 2200 g ir                      | Tubs and B   | uckets        |
| $\bigcirc$ | 12-6-4                                                                                        | $\bigcirc$  | 12-6-6-4                  |                                         |              |               |
| ⊡          |                                                                                               | ⊐           |                           |                                         |              |               |
| H          | FULL CREAM YOGHURT %10                                                                        | $\square$   |                           | TURKEY T                                | WO LAYER     | S YOGHURT     |
| Energy     | Salt Dry Matter Protein TotalFat                                                              | Energy      | Salt                      | Dry Matter                              | Protein      | TotalFat      |
| 126 Kcal   | - 19 g 4 g 10 g                                                                               | 90 Kcal     | -                         | 16.3 g                                  | 5 g          | 5 g           |
| Ð          | Fresh Cow Milk, Fresh Cream, Condensed Skim Milk,<br>Yoghurt Starter Culture                  | Ð           |                           | s Milk, Condenseo<br>le Starter, Probio |              | Cream,        |
| 62         | Serve with Main Meals and Snacks                                                              | 62          | Serve with                | Main Meals and                          | Snacks       |               |
| $\bigcirc$ | 21 Days Refrigerated (°4 to °8 C)                                                             | $\bigcirc$  | 21 Days Re                | frigerated (°4 to °                     | °8 C)        |               |
| ō          | 225 - 450 - 900 - 1500 - 9000 g in Tubs and Buckets                                           | ō           | 400 - 800 g               | ı in Tubs                               |              |               |
| $\bigcirc$ | 12-12-6-6-1                                                                                   | $\bigcirc$  | 8-4                       |                                         |              |               |
| Ā          |                                                                                               | Ā           |                           |                                         |              |               |
| $\square$  | BREAKFAST YOGHURT                                                                             | $- \forall$ |                           | SED SHALLOT                             |              |               |
| Energy     | Salt Dry Matter Protein TotalFat                                                              | Energy      | Salt                      | Dry Matter                              | Protein      | TotalFat      |
| 148 Kcal   | - 23.2 g 3.2 g 15 g SHALLOT<br>YOGURT                                                         | 109 Kcal    | -                         | 12 g                                    | 5 g          | 7 g           |
| J          | Fresh Cow's Milk, Fresh Cream, Condensed Skim Milk,<br>Thermophile Starter, Probiotic Starter | ð           | Dehydrate                 | d Pasteurized Yog                       | hurt, Shallo | t, Salt       |
| 문직         | Serve with Main Meals and Snacks                                                              | 65          |                           | Main Meals and                          |              |               |
| $\bigcirc$ | 21 Days Refrigerated (°4 to °8 C)                                                             | $\bigcirc$  |                           | frigerated (°4 to                       |              |               |
| ō          | 450 - 700 g in Tubs                                                                           | ō           | 150 - 250 -               | 500 - 8000 g in 1                       | lubs and Buo | ckets         |