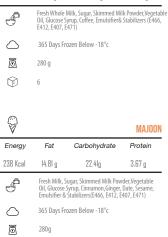

|
|------------|----------------------------------|-----------------------------------|--------------------------|
| Energy     | Fat                              | Carbohydrate                      | Protein                  |
| 210 kcal   | 12 g                             | 23 g                              | 2.45 g                   |
| Ð          | Fresh Milk, Su<br>Syrup, Cocoa P | gar, Skimmed Milk Powd<br>Yowder, | ler, Vegetable Oil, Gluc |
| $\bigcirc$ | 365 Days Fro                     | ozen Below -18°c                  |                          |
| ō          | 280g                             |                                   |                          |
| $\bigcirc$ | б                                |                                   |                          |





Carbohydrate

23.58 g

COFFEE

Protein

3.8 g

| 7 | 280 |  |
|---|-----|--|
| _ |     |  |
|   |     |  |

Ø

Energy

218 kcal

Fat

12 g

 $\bigcirc$ 6

| Ø          |              |                                                       | CARAMEL |  |
|------------|--------------|-------------------------------------------------------|---------|--|
| Energy     | Fat          | Carbohydrate                                          | Protein |  |
| 220 Kcal   | 12 g         | -                                                     | -       |  |
| Ð          |              | ıgar, Skimmed Milk Powd<br>hocolate Coating, Emulsifi |         |  |
| $\bigcirc$ | 365 Days Fro | ozen Below -18°c                                      |         |  |
| ō          | 2800 g       |