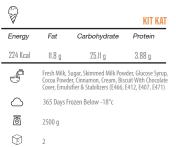

I MILK I BUTTER I WHEY POWDER

norikallel

7 Kalleh

Yoghurt MADCIM LAZEN

8

| Ā          | SEVEN YOGHURT                                                                                 | Ā           |                           | LOWI                                    | ENT CEVE     | N YOGHURT     |
|------------|-----------------------------------------------------------------------------------------------|-------------|---------------------------|-----------------------------------------|--------------|---------------|
| Energy     | Salt Dry Matter Protein TotalFat                                                              | Energy      | Salt                      |                                         | Protein      | TotalFat      |
| 87 Kcal    | - 10.5g 4g 5g                                                                                 | 57 Kcal     | - Jan                     | 13.5 g                                  | 4.2 g        | 2.5 g         |
| 4          | Frach Cow Milk Frach Craam Condensed Skim                                                     | ð           | Pasteurize                | ed Milk, Pasteuriz                      |              |               |
| 64<br>0    | Milk, Voghur Starfer Culture, Schillzers, Salt<br>Serve with Main Meals and Snacks            | 64<br>64    |                           | :, Thermophile Sta<br>h Main Meals and  |              | zers, Salt    |
|            | 30 Days Refrigerated (*4 to *8 C)                                                             |             |                           | efrigerated (°4 to                      |              |               |
| <br>両      | 125 - 200 - 400 - 500- 700 - 900 - 1500- 2000 g (Tubs                                         | <br>ā       | ,                         | 0 - 2200 g in Tubs                      |              | s             |
| Ŕ          | and Buckets); 100 g Seven Shallot Flavor in Cups<br>40-24-12-12-8-6-6-4                       | Ŕ           | 6-6-4                     |                                         |              |               |
| R          |                                                                                               | R           |                           |                                         |              |               |
| $\ominus$  | LOW FAT FRESH YOGHURT                                                                         | $\ominus$   |                           | LO                                      | W FAT SE     | r yoghurt     |
| Energy     | Salt Dry Matter Protein TotalFat                                                              | Energy      | Salt                      | Dry Matter                              | Protein      | TotalFat      |
| 53 Kcal    | - 10 g 4 g 1.4 g                                                                              | 50 Kcal     | -                         | 11.3 g                                  | 3.6 g        | 1.4 g         |
| Ĵ          | Fresh Cow Milk, Condensed Skim Milk, Yoghurt                                                  | Ð           |                           | d Milk, Condense                        | d Skimmed    | Milk, Yoghurt |
| 64         | Starter Culture Serve with Main Meals and Snacks                                              | 65          | Starter Cul<br>Serve with | ture<br>Main Meals and                  | Snacks       |               |
| $\bigcirc$ | 21 Days Refrigerated (°4 to °8 C)                                                             | $\bigcirc$  | 21 Days Re                | frigerated (°4 to                       | °8 C)        |               |
| ō          | 100 - 125 - 300 - 450 - 650 - 2200 g in Tubs and Buckets                                      | ō           | 500 - 900 -               | - 1500 - 2200 g in                      | Tubs and Bi  | uckets        |
| Ŷ          | 100-40-24-12-9-4                                                                              | Ŷ           | 12-6-6-4                  |                                         |              |               |
| 尺          |                                                                                               | я           |                           |                                         |              |               |
| $\ominus$  | PROBIOTIC YOGHURT                                                                             | $\ominus$   |                           | FUL                                     | L FAT SET    | r yoghurt     |
| Energy     | Salt Dry Matter Protein TotalFat                                                              | Energy      | Salt                      | Dry Matter                              | Protein      | TotalFat      |
| 53 Kcal    | 4g 1.4g                                                                                       | 84 Kcal     | -                         | 16 g                                    | 4 g          | 4 g           |
| 9          | Fresh Cow Milk, Condensed Skim Milk,<br>Yoghurt Starter Culture, Probiotic Starter            | ð           |                           | d Milk, Pasteurize<br>Milk, Thermophil  |              | ondensed      |
| 62         | Serve with Main Meals and Snacks                                                              | 62          |                           | Main Meals and                          |              |               |
| $\bigcirc$ | 24 Days Refrigerated (°4 to °8 C)                                                             | $\bigcirc$  | 21 Days Re                | efrigerated (°4 to                      | °8 C)        |               |
| ō          | 500 - 900 - 2200 g in Tubs and Buckets                                                        | ō           | 500 - 900                 | - 1500 - 2200 g ir                      | Tubs and B   | uckets        |
| $\bigcirc$ | 12-6-4                                                                                        | $\bigcirc$  | 12-6-6-4                  |                                         |              |               |
| ⊡          |                                                                                               | ⊐           |                           |                                         |              |               |
| H          | FULL CREAM YOGHURT %10                                                                        | $\square$   |                           | TURKEY T                                | WO LAYER     | S YOGHURT     |
| Energy     | Salt Dry Matter Protein TotalFat                                                              | Energy      | Salt                      | Dry Matter                              | Protein      | TotalFat      |
| 126 Kcal   | - 19 g 4 g 10 g                                                                               | 90 Kcal     | -                         | 16.3 g                                  | 5 g          | 5 g           |
| Ð          | Fresh Cow Milk, Fresh Cream, Condensed Skim Milk,<br>Yoghurt Starter Culture                  | Ð           |                           | s Milk, Condenseo<br>le Starter, Probio |              | Cream,        |
| 62         | Serve with Main Meals and Snacks                                                              | 62          | Serve with                | Main Meals and                          | Snacks       |               |
| $\bigcirc$ | 21 Days Refrigerated (°4 to °8 C)                                                             | $\bigcirc$  | 21 Days Re                | frigerated (°4 to °                     | °8 C)        |               |
| ō          | 225 - 450 - 900 - 1500 - 9000 g in Tubs and Buckets                                           | ō           | 400 - 800 g               | ı in Tubs                               |              |               |
| $\bigcirc$ | 12-12-6-6-1                                                                                   | $\bigcirc$  | 8-4                       |                                         |              |               |
| Ā          |                                                                                               | Ā           |                           |                                         |              |               |
| $\square$  | BREAKFAST YOGHURT                                                                             | $- \forall$ |                           | SED SHALLOT                             |              |               |
| Energy     | Salt Dry Matter Protein TotalFat                                                              | Energy      | Salt                      | Dry Matter                              | Protein      | TotalFat      |
| 148 Kcal   | - 23.2 g 3.2 g 15 g SHALLOT<br>YOGURT                                                         | 109 Kcal    | -                         | 12 g                                    | 5 g          | 7 g           |
| J          | Fresh Cow's Milk, Fresh Cream, Condensed Skim Milk,<br>Thermophile Starter, Probiotic Starter | ð           | Dehydrate                 | d Pasteurized Yog                       | hurt, Shallo | t, Salt       |
| 문직         | Serve with Main Meals and Snacks                                                              | 65          |                           | Main Meals and                          |              |               |
| $\bigcirc$ | 21 Days Refrigerated (°4 to °8 C)                                                             | $\bigcirc$  |                           | frigerated (°4 to                       |              |               |
| ō          | 450 - 700 g in Tubs                                                                           | ō           | 150 - 250 -               | 500 - 8000 g in 1                       | lubs and Buo | ckets         |