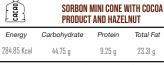

--------------------------|----------------|-------------------|
| Energy     | Carbohydrate                                    | Protein        | Total Fat         |
| 417.1 Kcal | 37.6 g                                          | 9.25 g         | 23.31 g           |
| 4          | Sugar, Cocoa Butter Sub<br>skimmed milk powder, | whole milk pow | der, Whey powder, |

- cocoa powder, lecitrin, vanillin, water, flour, veg. oli, sodi bicarbonate, salt, puffed cereals, sohan, peanut, popping candy, Almond, hazelnut, coffee powder, mint flavoring. 65 A B2C cocoa product
- Keep in dry and cool place (18-22°c)
  - One year after production date

 $\bigcirc$ 

350/1500 gr in each box. 6/1 boxes in each carton

Total Fat

35 g





20 minicones in each box (200g) 9boxes in each carton













- Ĵ Sugar, Cocoa Butter Substitute, hazelnut, skimmed milk powder, cocoa powder, cocoa butter replacer, lecithin, vanillin, water, flour, veg. oil, sodium bicarbonate, salt, A B2C cocoa product 62
- keep in cool and dry place (18- 22°c)  $\bigcirc$

Cacao

- Ň One year after production Date
- $\bigcirc$ 24 minicones in each box. 240q. 5 boxes in each carton

| Ŷ                        | 24 minicones in each b