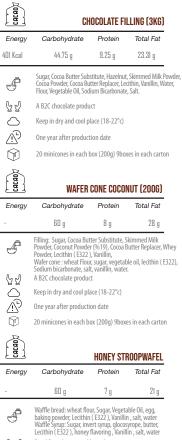

I MILK I BUTTER I WHEY POWDER

norikallel

7 Kalleh

Yoghurt MADCIM LAZEN

8

| Ā          | SEVEN YOGHURT                                                                                 | Ā           |                           | LOWI                                    | ENT CEVE     | N YOGHURT     |
|------------|-----------------------------------------------------------------------------------------------|-------------|---------------------------|-----------------------------------------|--------------|---------------|
| Energy     | Salt Dry Matter Protein TotalFat                                                              | Energy      | Salt                      |                                         | Protein      | TotalFat      |
| 87 Kcal    | - 10.5g 4g 5g                                                                                 | 57 Kcal     | - Jan                     | 13.5 g                                  | 4.2 g        | 2.5 g         |
| 4          | Frach Cow Milk Frach Craam Condensed Skim                                                     | ð           | Pasteurize                | ed Milk, Pasteuriz                      |              |               |
| 64<br>0    | Milk, Voghur Starfer Culture, Schillzers, Salt<br>Serve with Main Meals and Snacks            | 64<br>64    |                           | :, Thermophile Sta<br>h Main Meals and  |              | zers, Salt    |
|            | 30 Days Refrigerated (*4 to *8 C)                                                             |             |                           | efrigerated (°4 to                      |              |               |
| <br>両      | 125 - 200 - 400 - 500- 700 - 900 - 1500- 2000 g (Tubs                                         | <br>ā       | ,                         | 0 - 2200 g in Tubs                      |              | s             |
| Ŕ          | and Buckets); 100 g Seven Shallot Flavor in Cups<br>40-24-12-12-8-6-6-4                       | Ŕ           | 6-6-4                     |                                         |              |               |
| R          |                                                                                               | R           |                           |                                         |              |               |
| $\ominus$  | LOW FAT FRESH YOGHURT                                                                         | $\ominus$   |                           | LO                                      | W FAT SE     | r yoghurt     |
| Energy     | Salt Dry Matter Protein TotalFat                                                              | Energy      | Salt                      | Dry Matter                              | Protein      | TotalFat      |
| 53 Kcal    | - 10 g 4 g 1.4 g                                                                              | 50 Kcal     | -                         | 11.3 g                                  | 3.6 g        | 1.4 g         |
| Ĵ          | Fresh Cow Milk, Condensed Skim Milk, Yoghurt                                                  | Ð           |                           | d Milk, Condense                        | d Skimmed    | Milk, Yoghurt |
| 64         | Starter Culture Serve with Main Meals and Snacks                                              | 65          | Starter Cul<br>Serve with | ture<br>Main Meals and                  | Snacks       |               |
| $\bigcirc$ | 21 Days Refrigerated (°4 to °8 C)                                                             | $\bigcirc$  | 21 Days Re                | frigerated (°4 to                       | °8 C)        |               |
| ō          | 100 - 125 - 300 - 450 - 650 - 2200 g in Tubs and Buckets                                      | ō           | 500 - 900 -               | - 1500 - 2200 g in                      | Tubs and Bi  | uckets        |
| Ŷ          | 100-40-24-12-9-4                                                                              | Ŷ           | 12-6-6-4                  |                                         |              |               |
| 尺          |                                                                                               | я           |                           |                                         |              |               |
| $\ominus$  | PROBIOTIC YOGHURT                                                                             | $\ominus$   |                           | FUL                                     | L FAT SET    | r yoghurt     |
| Energy     | Salt Dry Matter Protein TotalFat                                                              | Energy      | Salt                      | Dry Matter                              | Protein      | TotalFat      |
| 53 Kcal    | 4g 1.4g                                                                                       | 84 Kcal     | -                         | 16 g                                    | 4 g          | 4 g           |
| 9          | Fresh Cow Milk, Condensed Skim Milk,<br>Yoghurt Starter Culture, Probiotic Starter            | ð           |                           | d Milk, Pasteurize<br>Milk, Thermophil  |              | ondensed      |
| 62         | Serve with Main Meals and Snacks                                                              | 62          |                           | Main Meals and                          |              |               |
| $\bigcirc$ | 24 Days Refrigerated (°4 to °8 C)                                                             | $\bigcirc$  | 21 Days Re                | efrigerated (°4 to                      | °8 C)        |               |
| ō          | 500 - 900 - 2200 g in Tubs and Buckets                                                        | ō           | 500 - 900                 | - 1500 - 2200 g ir                      | Tubs and B   | uckets        |
| $\bigcirc$ | 12-6-4                                                                                        | $\bigcirc$  | 12-6-6-4                  |                                         |              |               |
| ⊡          |                                                                                               | ⊐           |                           |                                         |              |               |
| H          | FULL CREAM YOGHURT %10                                                                        | $\square$   |                           | TURKEY T                                | WO LAYER     | S YOGHURT     |
| Energy     | Salt Dry Matter Protein TotalFat                                                              | Energy      | Salt                      | Dry Matter                              | Protein      | TotalFat      |
| 126 Kcal   | - 19 g 4 g 10 g                                                                               | 90 Kcal     | -                         | 16.3 g                                  | 5 g          | 5 g           |
| Ð          | Fresh Cow Milk, Fresh Cream, Condensed Skim Milk,<br>Yoghurt Starter Culture                  | Ð           |                           | s Milk, Condenseo<br>le Starter, Probio |              | Cream,        |
| 62         | Serve with Main Meals and Snacks                                                              | 62          | Serve with                | Main Meals and                          | Snacks       |               |
| $\bigcirc$ | 21 Days Refrigerated (°4 to °8 C)                                                             | $\bigcirc$  | 21 Days Re                | frigerated (°4 to °                     | °8 C)        |               |
| ō          | 225 - 450 - 900 - 1500 - 9000 g in Tubs and Buckets                                           | ō           | 400 - 800 g               | ı in Tubs                               |              |               |
| $\bigcirc$ | 12-12-6-6-1                                                                                   | $\bigcirc$  | 8-4                       |                                         |              |               |
| Ā          |                                                                                               | Ā           |                           |                                         |              |               |
| $\square$  | BREAKFAST YOGHURT                                                                             | $- \forall$ |                           | SED SHALLOT                             |              |               |
| Energy     | Salt Dry Matter Protein TotalFat                                                              | Energy      | Salt                      | Dry Matter                              | Protein      | TotalFat      |
| 148 Kcal   | - 23.2 g 3.2 g 15 g SHALLOT<br>YOGURT                                                         | 109 Kcal    | -                         | 12 g                                    | 5 g          | 7 g           |
| J          | Fresh Cow's Milk, Fresh Cream, Condensed Skim Milk,<br>Thermophile Starter, Probiotic Starter | ð           | Dehydrate                 | d Pasteurized Yog                       | hurt, Shallo | t, Salt       |
| 문직         | Serve with Main Meals and Snacks                                                              | 65          |                           | Main Meals and                          |              |               |
| $\bigcirc$ | 21 Days Refrigerated (°4 to °8 C)                                                             | $\bigcirc$  |                           | frigerated (°4 to                       |              |               |
| ō          | 450 - 700 g in Tubs                                                                           | ō           | 150 - 250 -               | 500 - 8000 g in 1                       | lubs and Buo | ckets         |

60-12-12-1

62

Use

 $\bigcirc$ 

Storage

ō

ത്രി

Ĵ

Nutrition Fact Ingredients

Weight (g) Number in box

 $\bigcirc$ 

12-6

|                                        | Ē                 |                                            |                                                | DRIPPE                                  | ) YOGHURT       |                                           |                                               | HEAT TREATE                                                                                           | D FULL FAT                                                          | r yoghurt                                 |
|----------------------------------------|-------------------|--------------------------------------------|------------------------------------------------|-----------------------------------------|-----------------|-------------------------------------------|-----------------------------------------------|-------------------------------------------------------------------------------------------------------|---------------------------------------------------------------------|-------------------------------------------|
| -                                      | Energy            | Salt                                       | Dry Matter                                     |                                         | TotalFat        | Energ                                     | y Salt                                        | Dry Matter                                                                                            | Protein                                                             | TotalFat                                  |
| Kallph                                 | 111 Kcal          | -                                          | 12 g                                           | 5 g                                     | 7 g             | 87 Kcal                                   | -                                             | 15.5 g                                                                                                | 0.27 g                                                              | 5 g                                       |
|                                        | Ĵ                 |                                            | Milk, Fresh Crear<br>ourt Starter Cultur       |                                         | d Skim          | جي ادى 🕂                                  | Pasteurize<br>Skimmed                         | d Milk, Pasteurized C<br>Milk Powder, Salt 9                                                          |                                                                     |                                           |
| ripped                                 | ℃ √               | Serve with                                 | n Main Meals and                               | Snacks                                  |                 | Ko Ku |                                               | th Main Meals and                                                                                     | Snacks                                                              |                                           |
| Subsurised & Homo & B <sup>arter</sup> | $\bigcirc$        | 21 Days Re                                 | efrigerated (°4 to                             | °8 C)                                   |                 |                                           | 60 Days I                                     | Refrigerated (°4 to                                                                                   | °8 C)                                                               |                                           |
| ingit: 3000                            | ō                 | 500 - 8000                                 | ) g in Tubs and Bu                             | ickets                                  |                 | Ō                                         | 2000 g ir                                     | Buckets                                                                                               |                                                                     |                                           |
|                                        | Ŷ                 | 12-1                                       |                                                |                                         |                 | Ŷ                                         | 4                                             |                                                                                                       |                                                                     |                                           |
|                                        | $\square$         |                                            |                                                | FRESH                                   | I YOGHURT       | Ē                                         |                                               | FURKEY TWO L<br>Fatyoghurt                                                                            | AYERS YO                                                            | GHURT %8                                  |
|                                        | Energy            | Salt                                       | Dry Matter                                     | Protein                                 | TotalFat        | Energ                                     | y Salt                                        | Dry Matter                                                                                            | Protein                                                             | TotalFat                                  |
| - Sector                               | 53 Kcal           | -                                          | 9 g                                            | 4 g                                     | 1.4 g           | 108 Kc                                    |                                               | 19.35 g                                                                                               | 4 g                                                                 | 8 g                                       |
| and a second                           | £                 |                                            | Fresh Cow's Milk,<br>ermophile Starte          |                                         | lilk Powder,    | £                                         | Pasteuri:<br>Skim Mil                         | zed Milk, Pasteuriz<br>k, Thermophile St                                                              |                                                                     |                                           |
| 0                                      | 6 5               | Serve with                                 | n Main Meals and                               | Snacks                                  |                 | S 2                                       |                                               | th Main Meals and                                                                                     |                                                                     |                                           |
| - can (Salu)                           | $\bigcirc$        | 21 Days Re                                 | efrigerated                                    |                                         |                 |                                           | 21 Days                                       | Refrigerated                                                                                          |                                                                     |                                           |
|                                        | ō                 | 100 g                                      |                                                |                                         |                 |                                           | 400 - 80                                      | 0 g                                                                                                   |                                                                     |                                           |
|                                        | $\bigcirc$        | 24                                         |                                                |                                         |                 | Ŷ                                         | 8-4                                           |                                                                                                       |                                                                     |                                           |
|                                        | 尺                 |                                            |                                                |                                         |                 | 尺                                         |                                               |                                                                                                       |                                                                     |                                           |
|                                        | $\Box$            |                                            | SI                                             | T YOGHU                                 | RT %3 FAT       | $\Box$                                    |                                               | LOW                                                                                                   | FAT KEFIR                                                           | R YOGHURT                                 |
|                                        | Energy            | Salt                                       | Dry Matter                                     | Protein                                 | TotalFat        | Energ                                     | y Salt                                        | Dry Matter                                                                                            | Protein                                                             | TotalFat                                  |
|                                        | 64 Kcal           | -                                          | 9 g                                            | 4 g                                     | 3 g             | 66 Kca                                    | -                                             | 14 g                                                                                                  | 5 g                                                                 | 2.5 g                                     |
|                                        | £                 |                                            | 's Milk, Condense<br>tile Starter.             | ed Skim Milk                            | , Cream,        |                                           |                                               | w Milk, Condensed<br>efir Starter, Probio                                                             |                                                                     |                                           |
|                                        | ℃<br>진            | Serve with                                 | h Main Meals and                               | Snacks                                  |                 |                                           | Serve wi                                      | th Main Meals and                                                                                     | Snacks                                                              |                                           |
|                                        | $\bigcirc$        | 30 Days Re                                 | efrigerated                                    |                                         |                 |                                           | 21 Days I                                     | Refrigerated (°4 to                                                                                   | °8 C)                                                               |                                           |
|                                        | ō                 | 3500 g                                     |                                                |                                         |                 | Ō                                         | 750 - 140                                     | 00 g in Tubs                                                                                          |                                                                     |                                           |
|                                        | $\bigcirc$        | 1                                          |                                                |                                         |                 | Ø                                         | 4-4                                           |                                                                                                       |                                                                     |                                           |
|                                        | ⊡                 |                                            |                                                |                                         |                 | □                                         |                                               |                                                                                                       |                                                                     |                                           |
|                                        | $\Box$            |                                            | l                                              | CELANDI                                 | C YOGHURT       |                                           |                                               |                                                                                                       | KEFI                                                                | R YOGHUR                                  |
|                                        | Energy            | Salt                                       | Dry Matter                                     | Protein                                 | TotalFat        | Energ                                     | y Salt                                        | Dry Matter                                                                                            | Protein                                                             | TotalFat                                  |
|                                        | 48 Kcal           | -                                          | 15 g                                           | 9 g                                     | 0 g             | 85 Kc                                     | al -                                          | 15 g                                                                                                  | 4 g                                                                 | 5 g                                       |
|                                        | đ                 | Non-fat Fr                                 | resh Cow Milk, Th                              | ermonhile St                            | tarter Culture  |                                           |                                               | w Milk, Condensed<br>efir Starter, Probio                                                             |                                                                     |                                           |
|                                        | 62                |                                            | h Main Meals and                               |                                         |                 |                                           |                                               | th Main Meals and                                                                                     |                                                                     | iture -                                   |
| ماست اسلاده                            | $\bigcirc$        | 21 Days Re                                 | efrigerated (°4 to                             | °8 C)                                   |                 |                                           | 21 Days I                                     | Refrigerated (°4 to                                                                                   | °8 C)                                                               |                                           |
|                                        | ō                 | 200- 400 -                                 | - 900 g in Tubs                                |                                         |                 | Ō                                         | 750 - 140                                     | 00 g in Tubs                                                                                          |                                                                     |                                           |
|                                        | Ø                 | 48 -12 -6                                  |                                                |                                         |                 | Ø                                         | 4-4                                           |                                                                                                       |                                                                     |                                           |
|                                        |                   |                                            |                                                |                                         |                 | 、<br>天                                    |                                               |                                                                                                       |                                                                     |                                           |
|                                        | ⊼                 |                                            |                                                |                                         |                 | н                                         |                                               |                                                                                                       | SPINACH                                                             | I YOGHURT                                 |
|                                        | Ð                 |                                            |                                                | GREEK                                   | YOGHURT         | $\Box$                                    |                                               |                                                                                                       |                                                                     |                                           |
|                                        | Energy            | Salt                                       | Dry Matter                                     |                                         | TotalFat        | Energ                                     | y Salt                                        | Dry Matter                                                                                            |                                                                     | TotalFat                                  |
|                                        | Ð                 | Salt                                       | Dry Matter                                     |                                         |                 | 56 Kc                                     | al 0.5                                        |                                                                                                       |                                                                     | TotalFat<br>3 g                           |
|                                        | Energy<br>13 Kcal | -                                          | 2                                              | Protein<br>9 g                          | TotalFat<br>5 g | 56 Kc                                     | al 0.5                                        | g 9 g<br>v Milk, Fresh Cream,                                                                         | Protein<br>4 g<br>Condensed Sk                                      | im Milk, Yogh                             |
|                                        | Energy<br>13 Kcal | -<br>Fresh Cow                             | 17 g                                           | Protein<br>9 g<br>Thermophile           | TotalFat<br>5 g | Spinach Yoghurt                           | al D.5<br>Fresh Cow<br>Starter Cu             | g 9g                                                                                                  | Protein<br>4 g<br>Condensed Sk<br>lizer,Spinach, F                  | 3 g<br>tim Milk, Yogh<br>Fresh Garlic, Sa |
| REEK I                                 | Energy<br>13 Kcal | -<br>Fresh Cow<br>Serve with               | 17 g<br>Milk, Fresh Cream,                     | Protein<br>9 g<br>Thermophile<br>Snacks | TotalFat<br>5 g | 56 Kc                                     | al 0.5<br>Fresh Cow<br>Starter Cu<br>As Desse | g 9 g<br>v Milk, Fresh Cream,<br>Iture, Yoghurt Stabi                                                 | Protein<br>4 g<br>Condensed Sk<br>lizer,Spinach, f<br>rve with Mair | 3 g<br>tim Milk, Yogh<br>Fresh Garlic, Sa |
|                                        | Energy<br>13 Kcal | -<br>Fresh Cow<br>Serve with<br>21 Days Re | 17 g<br>Milk, Fresh Cream,<br>h Main Meals and | Protein<br>9 g<br>Thermophile<br>Snacks | TotalFat<br>5 g | Spinach Yoghurt                           | al 0.5<br>Fresh Cow<br>Starter Cu<br>As Desse | g g g<br>y Milk, Fresh Cream,<br>Ilture, Yoghurt Stabi<br>rt or Snacks; or Sei<br>Refrigerated (°4 to | Protein<br>4 g<br>Condensed Sk<br>lizer,Spinach, f<br>rve with Mair | 3 g<br>tim Milk, Yogh<br>Fresh Garlic, Sa |

DAIRY  $\exists$ 

9

f

Nutrition Fact Ingredients

62

Use

 $\bigcirc$ 

ō

Storage Weight (g) Number in box

 $\bigcirc$ 

ē

87 Kcal

Energy

|      | 1 1 1 1 1                       |         |     |
|------|---------------------------------|---------|-----|
|      | Kall<br>getable<br>زیادی بالنظر | eh      |     |
| Ve   | getable<br>زيادي بالغشر         | s Yoghu | urt |
| 1.53 | C                               | 121     | 5   |
| 144  | 1                               |         |     |