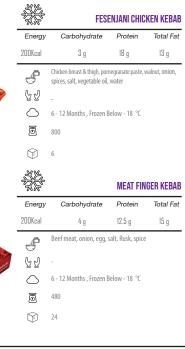

hydrate                                      | Protein               | Total Fat   |
| al      | 1 g                                               | 16 g                  | 15 g        |
| 3       | Chicken wing, onion, ve<br>pepper, saffron, water | egetable oil, salt, s | pices, bell |
| 2       | -                                                 |                       |             |
| 5       | 6 - 12 Months , Frozer                            | n Below - 18 °C       |             |
| i       | 800                                               |                       |             |
| )       | б                                                 |                       |             |
| 3       |                                                   |                       |             |





| Energy            | Carbohydrate                                                                                   | Protein                              | Total Fat           |  |  |
|-------------------|------------------------------------------------------------------------------------------------|--------------------------------------|---------------------|--|--|
| 170Kcal           | 16 g                                                                                           | 15 g                                 | 9 g                 |  |  |
| đ                 | Chicken leg, onion, soya oil, vegetable oil, salt, spices,<br>bell pepper, saffron, water<br>- |                                      |                     |  |  |
| 62                |