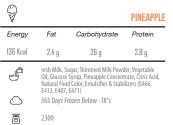

I MILK I BUTTER I WHEY POWDER

norikallel

7 Kalleh

Yoghurt MADCIM LAZEN

8

| Ā          | SEVEN YOGHURT                                                                                 | Ā           |                           | LOWI                                    | ENT CEVE     | N YOGHURT     |
|------------|-----------------------------------------------------------------------------------------------|-------------|---------------------------|-----------------------------------------|--------------|---------------|
| Energy     | Salt Dry Matter Protein TotalFat                                                              | Energy      | Salt                      |                                         | Protein      | TotalFat      |
| 87 Kcal    | - 10.5g 4g 5g                                                                                 | 57 Kcal     | - Jan                     | 13.5 g                                  | 4.2 g        | 2.5 g         |
| 4          | Frach Cow Milk Frach Craam Condensed Skim                                                     | ð           | Pasteurize                | ed Milk, Pasteuriz                      |              |               |
| 64<br>0    | Milk, Voghur Starfer Culture, Schillzers, Salt<br>Serve with Main Meals and Snacks            | 64<br>64    |                           | :, Thermophile Sta<br>h Main Meals and  |              | zers, Salt    |
|            | 30 Days Refrigerated (*4 to *8 C)                                                             |             |                           | efrigerated (°4 to                      |              |               |
| <br>両      | 125 - 200 - 400 - 500- 700 - 900 - 1500- 2000 g (Tubs                                         | <br>ā       | ,                         | 0 - 2200 g in Tubs                      |              | s             |
| Ŕ          | and Buckets); 100 g Seven Shallot Flavor in Cups<br>40-24-12-12-8-6-6-4                       | Ŕ           | 6-6-4                     |                                         |              |               |
| R          |                                                                                               | R           |                           |                                         |              |               |
| $\ominus$  | LOW FAT FRESH YOGHURT                                                                         | $\ominus$   |                           | LO                                      | W FAT SE     | r yoghurt     |
| Energy     | Salt Dry Matter Protein TotalFat                                                              | Energy      | Salt                      | Dry Matter                              | Protein      | TotalFat      |
| 53 Kcal    | - 10 g 4 g 1.4 g                                                                              | 50 Kcal     | -                         | 11.3 g                                  | 3.6 g        | 1.4 g         |
| Ĵ          | Fresh Cow Milk, Condensed Skim Milk, Yoghurt                                                  | Ð           |                           | d Milk, Condense                        | d Skimmed    | Milk, Yoghurt |
| 64         | Starter Culture Serve with Main Meals and Snacks                                              | 65          | Starter Cul<br>Serve with | ture<br>Main Meals and                  | Snacks       |               |
| $\bigcirc$ | 21 Days Refrigerated (°4 to °8 C)                                                             | $\bigcirc$  | 21 Days Re                | frigerated (°4 to                       | °8 C)        |               |
| ō          | 100 - 125 - 300 - 450 - 650 - 2200 g in Tubs and Buckets                                      | ō           | 500 - 900 -               | - 1500 - 2200 g in                      | Tubs and Bi  | uckets        |
| Ŷ          | 100-40-24-12-9-4                                                                              | Ŷ           | 12-6-6-4                  |                                         |              |               |
| 尺          |                                                                                               | я           |                           |                                         |              |               |
| $\ominus$  | PROBIOTIC YOGHURT                                                                             | $\ominus$   |                           | FUL                                     | L FAT SET    | r yoghurt     |
| Energy     | Salt Dry Matter Protein TotalFat                                                              | Energy      | Salt                      | Dry Matter                              | Protein      | TotalFat      |
| 53 Kcal    | 4g 1.4g                                                                                       | 84 Kcal     | -                         | 16 g                                    | 4 g          | 4 g           |
| 9          | Fresh Cow Milk, Condensed Skim Milk,<br>Yoghurt Starter Culture, Probiotic Starter            | ð           |                           | d Milk, Pasteurize<br>Milk, Thermophil  |              | ondensed      |
| 62         | Serve with Main Meals and Snacks                                                              | 62          |                           | Main Meals and                          |              |               |
| $\bigcirc$ | 24 Days Refrigerated (°4 to °8 C)                                                             | $\bigcirc$  | 21 Days Re                | efrigerated (°4 to                      | °8 C)        |               |
| ō          | 500 - 900 - 2200 g in Tubs and Buckets                                                        | ō           | 500 - 900                 | - 1500 - 2200 g ir                      | Tubs and B   | uckets        |
| $\bigcirc$ | 12-6-4                                                                                        | $\bigcirc$  | 12-6-6-4                  |                                         |              |               |
| ⊡          |                                                                                               | ⊐           |                           |                                         |              |               |
| H          | FULL CREAM YOGHURT %10                                                                        | $\square$   |                           | TURKEY T                                | WO LAYER     | S YOGHURT     |
| Energy     | Salt Dry Matter Protein TotalFat                                                              | Energy      | Salt                      | Dry Matter                              | Protein      | TotalFat      |
| 126 Kcal   | - 19 g 4 g 10 g                                                                               | 90 Kcal     | -                         | 16.3 g                                  | 5 g          | 5 g           |
| Ð          | Fresh Cow Milk, Fresh Cream, Condensed Skim Milk,<br>Yoghurt Starter Culture                  | Ð           |                           | s Milk, Condenseo<br>le Starter, Probio |              | Cream,        |
| 62         | Serve with Main Meals and Snacks                                                              | 62          | Serve with                | Main Meals and                          | Snacks       |               |
| $\bigcirc$ | 21 Days Refrigerated (°4 to °8 C)                                                             | $\bigcirc$  | 21 Days Re                | frigerated (°4 to °                     | °8 C)        |               |
| ō          | 225 - 450 - 900 - 1500 - 9000 g in Tubs and Buckets                                           | ō           | 400 - 800 g               | ı in Tubs                               |              |               |
| $\bigcirc$ | 12-12-6-6-1                                                                                   | $\bigcirc$  | 8-4                       |                                         |              |               |
| Ā          |                                                                                               | Ā           |                           |                                         |              |               |
| $\square$  | BREAKFAST YOGHURT                                                                             | $- \forall$ |                           | SED SHALLOT                             |              |               |
| Energy     | Salt Dry Matter Protein TotalFat                                                              | Energy      | Salt                      | Dry Matter                              | Protein      | TotalFat      |
| 148 Kcal   | - 23.2 g 3.2 g 15 g SHALLOT<br>YOGURT                                                         | 109 Kcal    | -                         | 12 g                                    | 5 g          | 7 g           |
| J          | Fresh Cow's Milk, Fresh Cream, Condensed Skim Milk,<br>Thermophile Starter, Probiotic Starter | ð           | Dehydrate                 | d Pasteurized Yog                       | hurt, Shallo | t, Salt       |
| 문직         | Serve with Main Meals and Snacks                                                              | 65          |                           | Main Meals and                          |              |               |
| $\bigcirc$ | 21 Days Refrigerated (°4 to °8 C)                                                             | $\bigcirc$  |                           | frigerated (°4 to                       |              |               |
| ō          | 450 - 700 g in Tubs                                                                           | ō           | 150 - 250 -               | 500 - 8000 g in 1                       | lubs and Buo | ckets         |