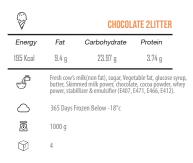

| Protein                 |            |
| 166 Kcal   | 6.99 g       | 23.13 g                                                                        | 2.56 g                  |            |
| đ          | skimmed mill | ilk (nonfat), sugar, vege<br>k powder, whey powder<br>E471), vanilla powder 2) | ; stabilizer & emulsifi | ier (E-407 |
| $\bigcirc$ | 12 Months F  | Frozen Below - 18°c                                                            |                         |            |
| ō          | 80 g         |                                                                                |                         |            |
| $\bigcirc$ | 48           |                                                                                |                         |            |



VANILLA WITH CHOCOLATE

3.43 g

Carbohydrate Protein

Fresh cow's milk (non fat), sugar,Vegetable fat, Skimmed milk power, glucose syrup, whey power, stabilizer & emulsifier (E407, E471, E466, E412), Vanilla power. -2 Chocolate.

26.48 g

365 Days Frozen Below -18°c

| Variation of the second |
|-------------------------|
|                         |

| Choosedate season |
|-------------------|



| Ø          | VAN                                             | IILLA WITH STRAW                                                                   | BERRY JUICE                                                              |                                       |
|------------|-------------------------------------------------|---------------------------------------------------------------------