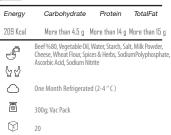

g

Beef %55, Oil, Cheese, Mushroom, Carrot, Pepper, Starch, Salt, Spices & Herbs, Authorized Additives



|             |                                  | SUJ               | UK SALAMI  |
|-------------|----------------------------------|-------------------|------------|
| Energy      | Carbohydrate                     | Protein           | TotalFat   |
| 165 Kcal Kc | al 0.99 g                        | 15 g              | 9.55 g     |
| Ĵ           | Beef meat %90, vegetal additives | ble oil, spices & | authorized |
| ℃ <b>진</b>  | -                                |                   |            |
| $\bigcirc$  | One Month Refrigerated           | 1 (2-4 ° C )      |            |
| ō           | 250 gr vacuum pack               |                   |            |



 $\bigcirc$ 

12



PRINCE BEEF FILLET (%80 BEEF)











ത്രി

ſ

Nutrition Fact Ingredients per 100gr

62

Use

| $\bigcirc$ | )0                                  | PARMATUR          | KEY (%98)    |
|------------|-------------------------------------|-------------------|--------------|
| Energy     | Carbohydrate                        | Protein           | TotalFat     |
| 117 Kcal   | 4 g                                 | 16 g              | 8 g          |
| ſ          | Turkey meat %98, veget<br>additives | table oil, spices | & authorized |

62  $\bigcirc$ One Month Refrigerated (2-4  $^\circ$  C )

PREMIUM QUALITY

ō 300 gr each piece, 1000 gr per carton

5

| $\odot$    | )a<br>P                             | PREMIU<br>Arma Chici | M QUALITY<br>Ken (%98) |
|------------|-------------------------