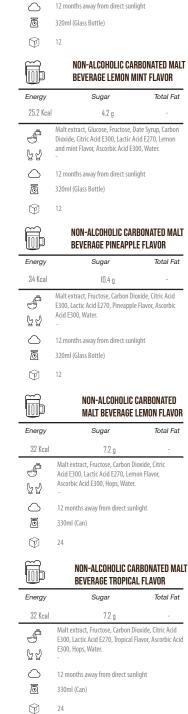

<br>TotalFat<br>2 g<br>oghurt |
| 19.5 Kcal           | Pasteurize<br>Starter, Wa<br>Relaxing, E<br>Increase Li<br>Fights Skin<br>45 Days Re<br>1000 cc in<br>6<br>Salt<br>0.5 g<br>Pasteurize<br>Starter Cul<br>Relaxing, E<br>Increase L<br>Fights Skin | 6.2 g<br>d Milk %2 Fat, Salit<br>ter.<br>ases Digestion an<br>fe Expectancy: Boo<br>Aging and Osteop<br>frigerated (°4 to °<br>PET Bottle<br>Dry Matter<br>8 g<br>d Yoghurt (Fresh<br>ture), Water, Stal<br>ases Digestion an<br>fe Expectancy; Ba<br>Aging and Osteop<br>frigerated (°4 C) | Protein<br>1.2 g<br>,Kefir Starte<br>d Helps Dige<br>sts Body Imm<br>orrosis (Rich<br>8 C)<br>AYRA<br>Protein<br>2 g<br>Cow Milk, Y | TotalFat<br>1.2 g<br>r, Probiotic<br>stive System;<br>nuneSystem;<br>in Calcium)<br>N LABAN<br>TotalFat<br>2 g<br>oghurt |





















| F          | NON-ALCOHOLIC CARB<br>Beverage tropical f                                                     |           |
|------------|-----------------------------------------------------------------------------------------------|-----------|
| Energy     | Sugar                                                                                         | Total Fat |
| 34 Kcal    | 10.4 g                                                                                        | -         |
| 47<br>9    | Malt extract, Fructose, Carbon Dioxi<br>E300, Lactic Acid E270, Tropical Flav<br>E300, Water. |           |
| $\bigcirc$ | 12 months away from direct sunligh                                                            | it        |
| ō          | 320ml (Glass Bottle)