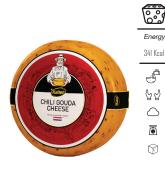

I MILK I BUTTER I WHEY POWDER

norikallel

7 Kalleh

Yoghurt MADCIM LAZEN

8

| Ā          | SEVEN YOGHURT                                                                                 | Ā           |                           | LOWI                                    | ENT CEVE     | N YOGHURT     |
|------------|-----------------------------------------------------------------------------------------------|-------------|---------------------------|-----------------------------------------|--------------|---------------|
| Energy     | Salt Dry Matter Protein TotalFat                                                              | Energy      | Salt                      |                                         | Protein      | TotalFat      |
| 87 Kcal    | - 10.5g 4g 5g                                                                                 | 57 Kcal     | - Jan                     | 13.5 g                                  | 4.2 g        | 2.5 g         |
| 4          | Frach Cow Milk Frach Craam Condensed Skim                                                     | ð           | Pasteurize                | ed Milk, Pasteuriz                      |              |               |
| 64<br>0    | Milk, Voghur Starfer Culture, Schillzers, Salt<br>Serve with Main Meals and Snacks            | 64<br>64    |                           | :, Thermophile Sta<br>h Main Meals and  |              | zers, Salt    |
|            | 30 Days Refrigerated (*4 to *8 C)                                                             |             |                           | efrigerated (°4 to                      |              |               |
| <br>両      | 125 - 200 - 400 - 500- 700 - 900 - 1500- 2000 g (Tubs                                         | <br>ā       | ,                         | 0 - 2200 g in Tubs                      |              | s             |
| Ŕ          | and Buckets); 100 g Seven Shallot Flavor in Cups<br>40-24-12-12-8-6-6-4                       | Ŕ           | 6-6-4                     |                                         |              |               |
| R          |                                                                                               | R           |                           |                                         |              |               |
| $\ominus$  | LOW FAT FRESH YOGHURT                                                                         | $\ominus$   |                           | LO                                      | W FAT SE     | r yoghurt     |
| Energy     | Salt Dry Matter Protein TotalFat                                                              | Energy      | Salt                      | Dry Matter                              | Protein      | TotalFat      |
| 53 Kcal    | - 10 g 4 g 1.4 g                                                                              | 50 Kcal     | -                         | 11.3 g                                  | 3.6 g        | 1.4 g         |
| Ĵ          | Fresh Cow Milk, Condensed Skim Milk, Yoghurt                                                  | Ð           |                           | d Milk, Condense                        | d Skimmed    | Milk, Yoghurt |
| 64         | Starter Culture Serve with Main Meals and Snacks                                              | 65          | Starter Cul<br>Serve with | ture<br>Main Meals and                  | Snacks       |               |
| $\bigcirc$ | 21 Days Refrigerated (°4 to °8 C)                                                             | $\bigcirc$  | 21 Days Re                | frigerated (°4 to                       | °8 C)        |               |
| ō          | 100 - 125 - 300 - 450 - 650 - 2200 g in Tubs and Buckets                                      | ō           | 500 - 900 -               | - 1500 - 2200 g in                      | Tubs and Bi  | uckets        |
| Ŷ          | 100-40-24-12-9-4                                                                              | Ŷ           | 12-6-6-4                  |                                         |              |               |
| 尺          |                                                                                               | я           |                           |                                         |              |               |
| $\ominus$  | PROBIOTIC YOGHURT                                                                             | $\ominus$   |                           | FUL                                     | L FAT SET    | r yoghurt     |
| Energy     | Salt Dry Matter Protein TotalFat                                                              | Energy      | Salt                      | Dry Matter                              | Protein      | TotalFat      |
| 53 Kcal    | 4g 1.4g                                                                                       | 84 Kcal     | -                         | 16 g                                    | 4 g          | 4 g           |
| 9          | Fresh Cow Milk, Condensed Skim Milk,<br>Yoghurt Starter Culture, Probiotic Starter            | ð           |                           | d Milk, Pasteurize<br>Milk, Thermophil  |              | ondensed      |
| 62         | Serve with Main Meals and Snacks                                                              | 62          |                           | Main Meals and                          |              |               |
| $\bigcirc$ | 24 Days Refrigerated (°4 to °8 C)                                                             | $\bigcirc$  | 21 Days Re                | efrigerated (°4 to                      | °8 C)        |               |
| ō          | 500 - 900 - 2200 g in Tubs and Buckets                                                        | ō           | 500 - 900                 | - 1500 - 2200 g ir                      | Tubs and B   | uckets        |
| $\bigcirc$ | 12-6-4                                                                                        | $\bigcirc$  | 12-6-6-4                  |                                         |              |               |
| ⊡          |                                                                                               | ⊐           |                           |                                         |              |               |
| H          | FULL CREAM YOGHURT %10                                                                        | $\square$   |                           | TURKEY T                                | WO LAYER     | S YOGHURT     |
| Energy     | Salt Dry Matter Protein TotalFat                                                              | Energy      | Salt                      | Dry Matter                              | Protein      | TotalFat      |
| 126 Kcal   | - 19 g 4 g 10 g                                                                               | 90 Kcal     | -                         | 16.3 g                                  | 5 g          | 5 g           |
| Ð          | Fresh Cow Milk, Fresh Cream, Condensed Skim Milk,<br>Yoghurt Starter Culture                  | Ð           |                           | s Milk, Condenseo<br>le Starter, Probio |              | Cream,        |
| 62         | Serve with Main Meals and Snacks                                                              | 62          | Serve with                | Main Meals and                          | Snacks       |               |
| $\bigcirc$ | 21 Days Refrigerated (°4 to °8 C)                                                             | $\bigcirc$  | 21 Days Re                | frigerated (°4 to °                     | °8 C)        |               |
| ō          | 225 - 450 - 900 - 1500 - 9000 g in Tubs and Buckets                                           | ō           | 400 - 800 g               | ı in Tubs                               |              |               |
| $\bigcirc$ | 12-12-6-6-1                                                                                   | $\bigcirc$  | 8-4                       |                                         |              |               |
| Ā          |                                                                                               | Ā           |                           |                                         |              |               |
| $\square$  | BREAKFAST YOGHURT                                                                             | $- \forall$ |                           | SED SHALLOT                             |              |               |
| Energy     | Salt Dry Matter Protein TotalFat                                                              | Energy      | Salt                      | Dry Matter                              | Protein      | TotalFat      |
| 148 Kcal   | - 23.2 g 3.2 g 15 g SHALLOT<br>YOGURT                                                         | 109 Kcal    | -                         | 12 g                                    | 5 g          | 7 g           |
| J          | Fresh Cow's Milk, Fresh Cream, Condensed Skim Milk,<br>Thermophile Starter, Probiotic Starter | ð           | Dehydrate                 | d Pasteurized Yog                       | hurt, Shallo | t, Salt       |
| 문직         | Serve with Main Meals and Snacks                                                              | 65          |                           | Main Meals and                          |              |               |
| $\bigcirc$ | 21 Days Refrigerated (°4 to °8 C)                                                             | $\bigcirc$  |                           | frigerated (°4 to                       |              |               |
| ō          | 450 - 700 g in Tubs                                                                           | ō           | 150 - 250 -               | 500 - 8000 g in 1                       | lubs and Buo | ckets         |