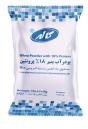

Nutrition Fact Ingredients

Weight (g) Number in box

 $\bigcirc$ 

12-6

|                                        | Ē                 |                                            |                                                | DRIPPE                                  | ) YOGHURT       |                                           |                                               | HEAT TREATE                                                                                           | D FULL FAT                                                          | r yoghurt                                 |
|----------------------------------------|-------------------|--------------------------------------------|------------------------------------------------|-----------------------------------------|-----------------|-------------------------------------------|-----------------------------------------------|-------------------------------------------------------------------------------------------------------|---------------------------------------------------------------------|-------------------------------------------|
| -                                      | Energy            | Salt                                       | Dry Matter                                     |                                         | TotalFat        | Energ                                     | y Salt                                        | Dry Matter                                                                                            | Protein                                                             | TotalFat                                  |
| Kallph                                 | 111 Kcal          | -                                          | 12 g                                           | 5 g                                     | 7 g             | 87 Kcal                                   | -                                             | 15.5 g                                                                                                | 0.27 g                                                              | 5 g                                       |
|                                        | Ĵ                 |                                            | Milk, Fresh Crear<br>ourt Starter Cultur       |                                         | d Skim          | جي ادى 🕂                                  | Pasteurize<br>Skimmed                         | d Milk, Pasteurized C<br>Milk Powder, Salt 9                                                          |                                                                     |                                           |
| ripped                                 | ℃ √               | Serve with                                 | n Main Meals and                               | Snacks                                  |                 | Ko Ku |                                               | th Main Meals and                                                                                     | Snacks                                                              |                                           |
| Subsurised & Homo & B <sup>arter</sup> | $\bigcirc$        | 21 Days Re                                 | efrigerated (°4 to                             | °8 C)                                   |                 |                                           | 60 Days I                                     | Refrigerated (°4 to                                                                                   | °8 C)                                                               |                                           |
| ingit: 3000                            | ō                 | 500 - 8000                                 | ) g in Tubs and Bu                             | ickets                                  |                 | Ō                                         | 2000 g ir                                     | Buckets                                                                                               |                                                                     |                                           |
|                                        | Ŷ                 | 12-1                                       |                                                |                                         |                 | Ŷ                                         | 4                                             |                                                                                                       |                                                                     |                                           |
|                                        | $\square$         |                                            |                                                | FRESH                                   | I YOGHURT       | Ē                                         |                                               | FURKEY TWO L<br>Fatyoghurt                                                                            | AYERS YO                                                            | GHURT %8                                  |
|                                        | Energy            | Salt                                       | Dry Matter                                     | Protein                                 | TotalFat        | Energ                                     | y Salt                                        | Dry Matter                                                                                            | Protein                                                             | TotalFat                                  |
| - Sector                               | 53 Kcal           | -                                          | 9 g                                            | 4 g                                     | 1.4 g           | 108 Kc                                    |                                               | 19.35 g                                                                                               | 4 g                                                                 | 8 g                                       |
| and a second                           | £                 |                                            | Fresh Cow's Milk,<br>ermophile Starte          |                                         | lilk Powder,    | £                                         | Pasteuri:<br>Skim Mil                         | zed Milk, Pasteuriz<br>k, Thermophile St                                                              |                                                                     |                                           |
| 0                                      | 6 5               | Serve with                                 | n Main Meals and                               | Snacks                                  |                 | S 2                                       |                                               | th Main Meals and                                                                                     |                                                                     |                                           |
| - can (Salu)                           | $\bigcirc$        | 21 Days Re                                 | efrigerated                                    |                                         |                 |                                           | 21 Days                                       | Refrigerated                                                                                          |                                                                     |                                           |
|                                        | ō                 | 100 g                                      |                                                |                                         |                 |                                           | 400 - 80                                      | 0 g                                                                                                   |                                                                     |                                           |
|                                        | $\bigcirc$        | 24                                         |                                                |                                         |                 | Ŷ                                         | 8-4                                           |                                                                                                       |                                                                     |                                           |
|                                        | 尺                 |                                            |                                                |                                         |                 | 尺                                         |                                               |                                                                                                       |                                                                     |                                           |
|                                        | $\Box$            |                                            | SI                                             | T YOGHU                                 | RT %3 FAT       | $\Box$                                    |                                               | LOW                                                                                                   | FAT KEFIR                                                           | R YOGHURT                                 |
|                                        | Energy            | Salt                                       | Dry Matter                                     | Protein                                 | TotalFat        | Energ                                     | y Salt                                        | Dry Matter                                                                                            | Protein                                                             | TotalFat                                  |
|                                        | 64 Kcal           | -                                          | 9 g                                            | 4 g                                     | 3 g             | 66 Kca                                    | -                                             | 14 g                                                                                                  | 5 g                                                                 | 2.5 g                                     |
|                                        | £                 |                                            | 's Milk, Condense<br>tile Starter.             | ed Skim Milk                            | , Cream,        |                                           |                                               | w Milk, Condensed<br>efir Starter, Probio                                                             |                                                                     |                                           |
|                                        | ℃<br>진            | Serve with                                 | h Main Meals and                               | Snacks                                  |                 |                                           | Serve wi                                      | th Main Meals and                                                                                     | Snacks                                                              |                                           |
|                                        | $\bigcirc$        | 30 Days Re                                 | efrigerated                                    |                                         |                 |                                           | 21 Days I                                     | Refrigerated (°4 to                                                                                   | °8 C)                                                               |                                           |
|                                        | ō                 | 3500 g                                     |                                                |                                         |                 | Ō                                         | 750 - 140                                     | 00 g in Tubs                                                                                          |                                                                     |                                           |
|                                        | $\bigcirc$        | 1                                          |                                                |                                         |                 | Ø                                         | 4-4                                           |                                                                                                       |                                                                     |                                           |
|                                        | ⊡                 |                                            |                                                |                                         |                 | □                                         |                                               |                                                                                                       |                                                                     |                                           |
|                                        | $\Box$            |                                            | l                                              | CELANDI                                 | C YOGHURT       |                                           |                                               |                                                                                                       | KEFI                                                                | R YOGHUR                                  |
|                                        | Energy            | Salt                                       | Dry Matter                                     | Protein                                 | TotalFat        | Energ                                     | y Salt                                        | Dry Matter                                                                                            | Protein                                                             | TotalFat                                  |
|                                        | 48 Kcal           | -                                          | 15 g                                           | 9 g                                     | 0 g             | 85 Kc                                     | al -                                          | 15 g                                                                                                  | 4 g                                                                 | 5 g                                       |
|                                        | đ                 | Non-fat Fr                                 | resh Cow Milk, Th                              | ermonhile St                            | tarter Culture  |                                           |                                               | w Milk, Condensed<br>efir Starter, Probio                                                             |                                                                     |                                           |
|                                        | 62                |                                            | h Main Meals and                               |                                         |                 |                                           |                                               | th Main Meals and                                                                                     |                                                                     | iture -                                   |
| ماست اسلاده                            | $\bigcirc$        | 21 Days Re                                 | efrigerated (°4 to                             | °8 C)                                   |                 |                                           | 21 Days I                                     | Refrigerated (°4 to                                                                                   | °8 C)                                                               |                                           |
|                                        | ō                 | 200- 400 -                                 | - 900 g in Tubs                                |                                         |                 | Ō                                         | 750 - 140                                     | 00 g in Tubs                                                                                          |                                                                     |                                           |
|                                        | Ø                 | 48 -12 -6                                  |                                                |                                         |                 | Ø                                         | 4-4                                           |                                                                                                       |                                                                     |                                           |
|                                        |                   |                                            |                                                |                                         |                 | 、<br>天                                    |                                               |                                                                                                       |                                                                     |                                           |
|                                        | ⊼                 |                                            |                                                |                                         |                 | н                                         |                                               |                                                                                                       | SPINACH                                                             | I YOGHURT                                 |
|                                        | Ð                 |                                            |                                                | GREEK                                   | YOGHURT         | $\Box$                                    |                                               |                                                                                                       |                                                                     |                                           |
|                                        | Energy            | Salt                                       | Dry Matter                                     |                                         | TotalFat        | Energ                                     | y Salt                                        | Dry Matter                                                                                            |                                                                     | TotalFat                                  |
|                                        | Ð                 | Salt                                       | Dry Matter                                     |                                         |                 | 56 Kc                                     | al 0.5                                        |                                                                                                       |                                                                     | TotalFat<br>3 g                           |
|                                        | Energy<br>13 Kcal | -                                          | 2                                              | Protein<br>9 g                          | TotalFat<br>5 g | 56 Kc                                     | al 0.5                                        | g 9 g<br>v Milk, Fresh Cream,                                                                         | Protein<br>4 g<br>Condensed Sk                                      | im Milk, Yogh                             |
|                                        | Energy<br>13 Kcal | -<br>Fresh Cow                             | 17 g                                           | Protein<br>9 g<br>Thermophile           | TotalFat<br>5 g | Spinach Yoghurt                           | al D.5<br>Fresh Cow<br>Starter Cu             | g 9g                                                                                                  | Protein<br>4 g<br>Condensed Sk<br>lizer,Spinach, F                  | 3 g<br>tim Milk, Yogh<br>Fresh Garlic, Sa |
| REEK I                                 | Energy<br>13 Kcal | -<br>Fresh Cow<br>Serve with               | 17 g<br>Milk, Fresh Cream,                     | Protein<br>9 g<br>Thermophile<br>Snacks | TotalFat<br>5 g | 56 Kc                                     | al 0.5<br>Fresh Cow<br>Starter Cu<br>As Desse | g 9 g<br>v Milk, Fresh Cream,<br>Iture, Yoghurt Stabi                                                 | Protein<br>4 g<br>Condensed Sk<br>lizer,Spinach, f<br>rve with Mair | 3 g<br>tim Milk, Yogh<br>Fresh Garlic, Sa |
|                                        | Energy<br>13 Kcal | -<br>Fresh Cow<br>Serve with<br>21 Days Re | 17 g<br>Milk, Fresh Cream,<br>h Main Meals and | Protein<br>9 g<br>Thermophile<br>Snacks | TotalFat<br>5 g | Spinach Yoghurt                           | al 0.5<br>Fresh Cow<br>Starter Cu<br>As Desse | g g g<br>y Milk, Fresh Cream,<br>Ilture, Yoghurt Stabi<br>rt or Snacks; or Sei<br>Refrigerated (°4 to | Protein<br>4 g<br>Condensed Sk<br>lizer,Spinach, f<br>rve with Mair | 3 g<br>tim Milk, Yogh<br>Fresh Garlic, Sa |