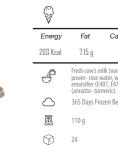

I MILK I BUTTER I WHEY POWDER

norikallel

7 Kalleh

Yoghurt MADCIM LAZEN

8

| Ā          | SEVEN YOGHURT                                                                                 | Ā           |                           | LOWI                                    | ENT CEVE     | N YOGHURT     |
|------------|-----------------------------------------------------------------------------------------------|-------------|---------------------------|-----------------------------------------|--------------|---------------|
| Energy     | Salt Dry Matter Protein TotalFat                                                              | Energy      | Salt                      |                                         | Protein      | TotalFat      |
| 87 Kcal    | - 10.5g 4g 5g                                                                                 | 57 Kcal     | - Jan                     | 13.5 g                                  | 4.2 g        | 2.5 g         |
| 4          | Frach Cow Milk Frach Craam Condensed Skim                                                     | ð           | Pasteurize                | ed Milk, Pasteuriz                      |              |               |
| 64<br>0    | Milk, Voghur Starfer Culture, Schillzers, Salt<br>Serve with Main Meals and Snacks            | 64<br>64    |                           | :, Thermophile Sta<br>h Main Meals and  |              | zers, Salt    |
|            | 30 Days Refrigerated (*4 to *8 C)                                                             |             |                           | efrigerated (°4 to                      |              |               |
| <br>両      | 125 - 200 - 400 - 500- 700 - 900 - 1500- 2000 g (Tubs                                         | <br>ā       | ,                         | 0 - 2200 g in Tubs                      |              | s             |
| Ŕ          | and Buckets); 100 g Seven Shallot Flavor in Cups<br>40-24-12-12-8-6-6-4                       | Ŕ           | 6-6-4                     |                                         |              |               |
| R          |                                                                                               | R           |                           |                                         |              |               |
| $\ominus$  | LOW FAT FRESH YOGHURT                                                                         | $\ominus$   |                           | LO                                      | W FAT SE     | r yoghurt     |
| Energy     | Salt Dry Matter Protein TotalFat                                                              | Energy      | Salt                      | Dry Matter                              | Protein      | TotalFat      |
| 53 Kcal    | - 10 g 4 g 1.4 g                                                                              | 50 Kcal     | -                         | 11.3 g                                  | 3.6 g        | 1.4 g         |
| Ĵ          | Fresh Cow Milk, Condensed Skim Milk, Yoghurt                                                  | Ð           |                           | d Milk, Condense                        | d Skimmed    | Milk, Yoghurt |
| 64         | Starter Culture Serve with Main Meals and Snacks                                              | 65          | Starter Cul<br>Serve with | ture<br>Main Meals and                  | Snacks       |               |
| $\bigcirc$ | 21 Days Refrigerated (°4 to °8 C)                                                             | $\bigcirc$  | 21 Days Re                | frigerated (°4 to                       | °8 C)        |               |
| ō          | 100 - 125 - 300 - 450 - 650 - 2200 g in Tubs and Buckets                                      | ō           | 500 - 900 -               | - 1500 - 2200 g in                      | Tubs and Bi  | uckets        |
| Ŷ          | 100-40-24-12-9-4                                                                              | Ŷ           | 12-6-6-4                  |                                         |              |               |
| 尺          |                                                                                               | я           |                           |                                         |              |               |
| $\ominus$  | PROBIOTIC YOGHURT                                                                             | $\ominus$   |                           | FUL                                     | L FAT SET    | r yoghurt     |
| Energy     | Salt Dry Matter Protein TotalFat                                                              | Energy      | Salt                      | Dry Matter                              | Protein      | TotalFat      |
| 53 Kcal    | 4g 1.4g                                                                                       | 84 Kcal     | -                         | 16 g                                    | 4 g          | 4 g           |
| 9          | Fresh Cow Milk, Condensed Skim Milk,<br>Yoghurt Starter Culture, Probiotic Starter            | ð           |                           | d Milk, Pasteurize<br>Milk, Thermophil  |              | ondensed      |
| 62         | Serve with Main Meals and Snacks                                                              | 62          |                           | Main Meals and                          |              |               |
| $\bigcirc$ | 24 Days Refrigerated (°4 to °8 C)                                                             | $\bigcirc$  | 21 Days Re                | efrigerated (°4 to                      | °8 C)        |               |
| ō          | 500 - 900 - 2200 g in Tubs and Buckets                                                        | ō           | 500 - 900                 | - 1500 - 2200 g ir                      | Tubs and B   | uckets        |
| $\bigcirc$ | 12-6-4                                                                                        | $\bigcirc$  | 12-6-6-4                  |                                         |              |               |
| ⊡          |                                                                                               | ⊐           |                           |                                         |              |               |
| H          | FULL CREAM YOGHURT %10                                                                        | $\square$   |                           | TURKEY T                                | WO LAYER     | S YOGHURT     |
| Energy     | Salt Dry Matter Protein TotalFat                                                              | Energy      | Salt                      | Dry Matter                              | Protein      | TotalFat      |
| 126 Kcal   | - 19 g 4 g 10 g                                                                               | 90 Kcal     | -                         | 16.3 g                                  | 5 g          | 5 g           |
| Ð          | Fresh Cow Milk, Fresh Cream, Condensed Skim Milk,<br>Yoghurt Starter Culture                  | Ð           |                           | s Milk, Condenseo<br>le Starter, Probio |              | Cream,        |
| 62         | Serve with Main Meals and Snacks                                                              | 62          | Serve with                | Main Meals and                          | Snacks       |               |
| $\bigcirc$ | 21 Days Refrigerated (°4 to °8 C)                                                             | $\bigcirc$  | 21 Days Re                | frigerated (°4 to °                     | °8 C)        |               |
| ō          | 225 - 450 - 900 - 1500 - 9000 g in Tubs and Buckets                                           | ō           | 400 - 800 g               | ı in Tubs                               |              |               |
| $\bigcirc$ | 12-12-6-6-1                                                                                   | $\bigcirc$  | 8-4                       |                                         |              |               |
| Ā          |                                                                                               | Ā           |                           |                                         |              |               |
| $\square$  | BREAKFAST YOGHURT                                                                             | $- \forall$ |                           | SED SHALLOT                             |              |               |
| Energy     | Salt Dry Matter Protein TotalFat                                                              | Energy      | Salt                      | Dry Matter                              | Protein      | TotalFat      |
| 148 Kcal   | - 23.2 g 3.2 g 15 g SHALLOT<br>YOGURT                                                         | 109 Kcal    | -                         | 12 g                                    | 5 g          | 7 g           |
| J          | Fresh Cow's Milk, Fresh Cream, Condensed Skim Milk,<br>Thermophile Starter, Probiotic Starter | ð           | Dehydrate                 | d Pasteurized Yog                       | hurt, Shallo | t, Salt       |
| 문직         | Serve with Main Meals and Snacks                                                              | 65          |                           | Main Meals and                          |              |               |
| $\bigcirc$ | 21 Days Refrigerated (°4 to °8 C)                                                             | $\bigcirc$  |                           | frigerated (°4 to                       |              |               |
| ō          | 450 - 700 g in Tubs                                                                           | ō           | 150 - 250 -               | 500 - 8000 g in 1                       | lubs and Buo | ckets         |