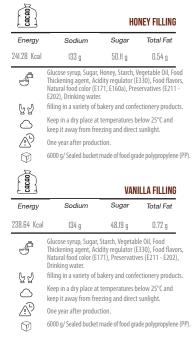

|                   |
| Þ          | 3 kg in Food grade nyl                                                                                                 | on and PE conta                                                                                                                                                                                                                    | ainer.            |
|            |                                                                                                                        |                                                                                                                                                                                                                                    |                   |











| <u> </u>    |                                                              | COCOA CA | KE POWDER |
|-------------|--------------------------------------------------------------|----------|-----------|
| Energy      | Carbohydrate                                                 | Protein  | Total Fat |
| 242.24 Kcal | 48.47 g                                                      | 6.2 g    | 2.52 g    |
| Ð           | Wheat flour , sugar , co<br>skimmed milk powder              |          |           |
| 62          | Confectionary                                                |          |           |
| $\bigcirc$  | Temperature 10-30 $^\circ c$ and Relative Humidity $< 60~\%$ |          |           |
| Ð           | One year after production.