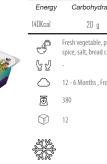

Nutrition Fact Ingredients

Weight (g) Number in box

 $\bigcirc$ 

12-6

|                                        | Ē                 |                                            |                                                | DRIPPE                                  | ) YOGHURT       |                                           |                                               | HEAT TREATE                                                                                           | D FULL FAT                                                          | r yoghurt                                 |
|----------------------------------------|-------------------|--------------------------------------------|------------------------------------------------|-----------------------------------------|-----------------|-------------------------------------------|-----------------------------------------------|-------------------------------------------------------------------------------------------------------|---------------------------------------------------------------------|-------------------------------------------|
| -                                      | Energy            | Salt                                       | Dry Matter                                     |                                         | TotalFat        | Energ                                     | y Salt                                        | Dry Matter                                                                                            | Protein                                                             | TotalFat                                  |
| Kallph                                 | 111 Kcal          | -                                          | 12 g                                           | 5 g                                     | 7 g             | 87 Kcal                                   | -                                             | 15.5 g                                                                                                | 0.27 g                                                              | 5 g                                       |
|                                        | Ĵ                 |                                            | Milk, Fresh Crear<br>ourt Starter Cultur       |                                         | d Skim          | جي ادى 🕂                                  | Pasteurize<br>Skimmed                         | d Milk, Pasteurized C<br>Milk Powder, Salt 9                                                          |                                                                     |                                           |
| ripped                                 | ℃ √               | Serve with                                 | n Main Meals and                               | Snacks                                  |                 | Ko Ku |                                               | th Main Meals and                                                                                     | Snacks                                                              |                                           |
| Subsurised & Homo & B <sup>arter</sup> | $\bigcirc$        | 21 Days Re                                 | efrigerated (°4 to                             | °8 C)                                   |                 |                                           | 60 Days I                                     | Refrigerated (°4 to                                                                                   | °8 C)                                                               |                                           |
| ingit: 3000                            | ō                 | 500 - 8000                                 | ) g in Tubs and Bu                             | ickets                                  |                 | Ō                                         | 2000 g ir                                     | Buckets                                                                                               |                                                                     |                                           |
|                                        | Ŷ                 | 12-1                                       |                                                |                                         |                 | Ŷ                                         | 4                                             |                                                                                                       |                                                                     |                                           |
|                                        | $\square$         |                                            |                                                | FRESH                                   | I YOGHURT       | Ē                                         |                                               | FURKEY TWO L<br>Fatyoghurt                                                                            | AYERS YO                                                            | GHURT %8                                  |
|                                        | Energy            | Salt                                       | Dry Matter                                     | Protein                                 | TotalFat        | Energ                                     | y Salt                                        | Dry Matter                                                                                            | Protein                                                             | TotalFat                                  |
| - Sector                               | 53 Kcal           | -                                          | 9 g                                            | 4 g                                     | 1.4 g           | 108 Kc                                    |                                               | 19.35 g                                                                                               | 4 g                                                                 | 8 g                                       |
| and a second                           | £                 |                                            | Fresh Cow's Milk,<br>ermophile Starte          |                                         | lilk Powder,    | £                                         | Pasteuri:<br>Skim Mil                         | zed Milk, Pasteuriz<br>k, Thermophile St                                                              |                                                                     |                                           |
| 0                                      | 6 5               | Serve with                                 | n Main Meals and                               | Snacks                                  |                 | S 2                                       |                                               | th Main Meals and                                                                                     |                                                                     |                                           |
| - can (Salu)                           | $\bigcirc$        | 21 Days Re                                 | efrigerated                                    |                                         |                 |                                           | 21 Days                                       | Refrigerated                                                                                          |                                                                     |                                           |
|                                        | ō                 | 100 g                                      |                                                |                                         |                 |                                           | 400 - 80                                      | 0 g                                                                                                   |                                                                     |                                           |
|                                        | $\bigcirc$        | 24                                         |                                                |                                         |                 | Ŷ                                         | 8-4                                           |                                                                                                       |                                                                     |                                           |
|                                        | 尺                 |                                            |                                                |                                         |                 | 尺                                         |                                               |                                                                                                       |                                                                     |                                           |
|                                        | $\Box$            |                                            | SI                                             | T YOGHU                                 | RT %3 FAT       | $\Box$                                    |                                               | LOW                                                                                                   | FAT KEFIR                                                           | R YOGHURT                                 |
|                                        | Energy            | Salt                                       | Dry Matter                                     | Protein                                 | TotalFat        | Energ                                     | y Salt                                        | Dry Matter                                                                                            | Protein                                                             | TotalFat                                  |
|                                        | 64 Kcal           | -                                          | 9 g                                            | 4 g                                     | 3 g             | 66 Kca                                    | -                                             | 14 g                                                                                                  | 5 g                                                                 | 2.5 g                                     |
|                                        | £                 |                                            | 's Milk, Condense<br>tile Starter.             | ed Skim Milk                            | , Cream,        |                                           |                                               | w Milk, Condensed<br>efir Starter, Probio                                                             |                                                                     |                                           |
|                                        | ℃<br>진            | Serve with                                 | h Main Meals and                               | Snacks                                  |                 |                                           | Serve wi                                      | th Main Meals and                                                                                     | Snacks                                                              |                                           |
|                                        | $\bigcirc$        | 30 Days Re                                 | efrigerated                                    |                                         |                 |                                           | 21 Days I                                     | Refrigerated (°4 to                                                                                   | °8 C)                                                               |                                           |
|                                        | ō                 | 3500 g                                     |                                                |                                         |                 | Ō                                         | 750 - 140                                     | 00 g in Tubs                                                                                          |                                                                     |                                           |
|                                        | $\bigcirc$        | 1                                          |                                                |                                         |                 | Ø                                         | 4-4                                           |                                                                                                       |                                                                     |                                           |
|                                        | ⊡                 |                                            |                                                |                                         |                 | □                                         |                                               |                                                                                                       |                                                                     |                                           |
|                                        | $\Box$            |                                            | l                                              | CELANDI                                 | C YOGHURT       |                                           |                                               |                                                                                                       | KEFI                                                                | R YOGHUR                                  |
|                                        | Energy            | Salt                                       | Dry Matter                                     | Protein                                 | TotalFat        | Energ                                     | y Salt                                        | Dry Matter                                                                                            | Protein                                                             | TotalFat                                  |
|                                        | 48 Kcal           | -                                          | 15 g                                           | 9 g                                     | 0 g             | 85 Kc                                     | al -                                          | 15 g                                                                                                  | 4 g                                                                 | 5 g                                       |
|                                        | đ                 | Non-fat Fr                                 | resh Cow Milk, Th                              | ermonhile St                            | tarter Culture  |                                           |                                               | w Milk, Condensed<br>efir Starter, Probio                                                             |                                                                     |                                           |
|                                        | 62                |                                            | h Main Meals and                               |                                         |                 |                                           |                                               | th Main Meals and                                                                                     |                                                                     | iture -                                   |
| ماست اسلاده                            | $\bigcirc$        | 21 Days Re                                 | efrigerated (°4 to                             | °8 C)                                   |                 |                                           | 21 Days I                                     | Refrigerated (°4 to                                                                                   | °8 C)                                                               |                                           |
|                                        | ō                 | 200- 400 -                                 | - 900 g in Tubs                                |                                         |                 | Ō                                         | 750 - 140                                     | 00 g in Tubs                                                                                          |                                                                     |                                           |
|                                        | Ø                 | 48 -12 -6                                  |                                                |                                         |                 | Ø                                         | 4-4                                           |                                                                                                       |                                                                     |                                           |
|                                        |                   |                                            |                                                |                                         |                 | 、<br>天                                    |                                               |                                                                                                       |                                                                     |                                           |
|                                        | ⊼                 |                                            |                                                |                                         |                 | н                                         |                                               |                                                                                                       | SPINACH                                                             | I YOGHURT                                 |
|                                        | Ð                 |                                            |                                                | GREEK                                   | YOGHURT         | $\Box$                                    |                                               |                                                                                                       |                                                                     |                                           |
|                                        | Energy            | Salt                                       | Dry Matter                                     |                                         | TotalFat        | Energ                                     | y Salt                                        | Dry Matter                                                                                            |                                                                     | TotalFat                                  |
|                                        | Ð                 | Salt                                       | Dry Matter                                     |                                         |                 | 56 Kc                                     | al 0.5                                        |                                                                                                       |                                                                     | TotalFat<br>3 g                           |
|                                        | Energy<br>13 Kcal | -                                          | 2                                              | Protein<br>9 g                          | TotalFat<br>5 g | 56 Kc                                     | al 0.5                                        | g 9 g<br>v Milk, Fresh Cream,                                                                         | Protein<br>4 g<br>Condensed Sk                                      | im Milk, Yogh                             |
|                                        | Energy<br>13 Kcal | -<br>Fresh Cow                             | 17 g                                           | Protein<br>9 g<br>Thermophile           | TotalFat<br>5 g | Spinach Yoghurt                           | al D.5<br>Fresh Cow<br>Starter Cu             | g 9g                                                                                                  | Protein<br>4 g<br>Condensed Sk<br>lizer,Spinach, F                  | 3 g<br>tim Milk, Yogh<br>Fresh Garlic, Sa |
| REEK I                                 | Energy<br>13 Kcal | -<br>Fresh Cow<br>Serve with               | 17 g<br>Milk, Fresh Cream,                     | Protein<br>9 g<br>Thermophile<br>Snacks | TotalFat<br>5 g | 56 Kc                                     | al 0.5<br>Fresh Cow<br>Starter Cu<br>As Desse | g 9 g<br>v Milk, Fresh Cream,<br>Iture, Yoghurt Stabi                                                 | Protein<br>4 g<br>Condensed Sk<br>lizer,Spinach, f<br>rve with Mair | 3 g<br>tim Milk, Yogh<br>Fresh Garlic, Sa |
|                                        | Energy<br>13 Kcal | -<br>Fresh Cow<br>Serve with<br>21 Days Re | 17 g<br>Milk, Fresh Cream,<br>h Main Meals and | Protein<br>9 g<br>Thermophile<br>Snacks | TotalFat<br>5 g | Spinach Yoghurt                           | al 0.5<br>Fresh Cow<br>Starter Cu<br>As Desse | g g g<br>y Milk, Fresh Cream,<br>Ilture, Yoghurt Stabi<br>rt or Snacks; or Sei<br>Refrigerated (°4 to | Protein<br>4 g<br>Condensed Sk<br>lizer,Spinach, f<br>rve with Mair | 3 g<br>tim Milk, Yogh<br>Fresh Garlic, Sa |