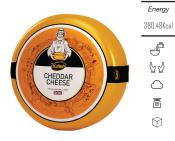

I MILK I BUTTER I WHEY POWDER

norikallel

7 Kalleh

Yoghurt MADCIM LAZEN

8

| Ā          | SEVEN YOGHURT                                                                                 | Ā           |                           | LOWI                                    | ENT CEVE     | N YOGHURT     |
|------------|-----------------------------------------------------------------------------------------------|-------------|---------------------------|-----------------------------------------|--------------|---------------|
| Energy     | Salt Dry Matter Protein TotalFat                                                              | Energy      | Salt                      |                                         | Protein      | TotalFat      |
| 87 Kcal    | - 10.5g 4g 5g                                                                                 | 57 Kcal     | - Jan                     | 13.5 g                                  | 4.2 g        | 2.5 g         |
| 4          | Frach Cow Milk Frach Craam Condensed Skim                                                     | ð           | Pasteurize                | ed Milk, Pasteuriz                      |              |               |
| 64<br>0    | Milk, Voghur Starfer Culture, Schillzers, Salt<br>Serve with Main Meals and Snacks            | 64<br>64    |                           | :, Thermophile Sta<br>h Main Meals and  |              | zers, Salt    |
|            | 30 Days Refrigerated (*4 to *8 C)                                                             |             |                           | efrigerated (°4 to                      |              |               |
| <br>両      | 125 - 200 - 400 - 500- 700 - 900 - 1500- 2000 g (Tubs                                         | <br>ā       | ,                         | 0 - 2200 g in Tubs                      |              | s             |
| Ŕ          | and Buckets); 100 g Seven Shallot Flavor in Cups<br>40-24-12-12-8-6-6-4                       | Ŕ           | 6-6-4                     |                                         |              |               |
| R          |                                                                                               | R           |                           |                                         |              |               |
| $\ominus$  | LOW FAT FRESH YOGHURT                                                                         | $\ominus$   |                           | LO                                      | W FAT SE     | r yoghurt     |
| Energy     | Salt Dry Matter Protein TotalFat                                                              | Energy      | Salt                      | Dry Matter                              | Protein      | TotalFat      |
| 53 Kcal    | - 10 g 4 g 1.4 g                                                                              | 50 Kcal     | -                         | 11.3 g                                  | 3.6 g        | 1.4 g         |
| Ĵ          | Fresh Cow Milk, Condensed Skim Milk, Yoghurt                                                  | Ð           |                           | d Milk, Condense                        | d Skimmed    | Milk, Yoghurt |
| 64         | Starter Culture Serve with Main Meals and Snacks                                              | 65          | Starter Cul<br>Serve with | ture<br>Main Meals and                  | Snacks       |               |
| $\bigcirc$ | 21 Days Refrigerated (°4 to °8 C)                                                             | $\bigcirc$  | 21 Days Re                | frigerated (°4 to                       | °8 C)        |               |
| ō          | 100 - 125 - 300 - 450 - 650 - 2200 g in Tubs and Buckets                                      | ō           | 500 - 900 -               | - 1500 - 2200 g in                      | Tubs and Bi  | uckets        |
| Ŷ          | 100-40-24-12-9-4                                                                              | Ŷ           | 12-6-6-4                  |                                         |              |               |
| 尺          |                                                                                               | я           |                           |                                         |              |               |
| $\ominus$  | PROBIOTIC YOGHURT                                                                             | $\ominus$   |                           | FUL                                     | L FAT SET    | r yoghurt     |
| Energy     | Salt Dry Matter Protein TotalFat                                                              | Energy      | Salt                      | Dry Matter                              | Protein      | TotalFat      |
| 53 Kcal    | 4g 1.4g                                                                                       | 84 Kcal     | -                         | 16 g                                    | 4 g          | 4 g           |
| 9          | Fresh Cow Milk, Condensed Skim Milk,<br>Yoghurt Starter Culture, Probiotic Starter            | ð           |                           | d Milk, Pasteurize<br>Milk, Thermophil  |              | ondensed      |
| 62         | Serve with Main Meals and Snacks                                                              | 62          |                           | Main Meals and                          |              |               |
| $\bigcirc$ | 24 Days Refrigerated (°4 to °8 C)                                                             | $\bigcirc$  | 21 Days Re                | efrigerated (°4 to                      | °8 C)        |               |
| ō          | 500 - 900 - 2200 g in Tubs and Buckets                                                        | ō           | 500 - 900                 | - 1500 - 2200 g ir                      | Tubs and B   | uckets        |
| $\bigcirc$ | 12-6-4                                                                                        | $\bigcirc$  | 12-6-6-4                  |                                         |              |               |
| ⊡          |                                                                                               | ⊐           |                           |                                         |              |               |
| H          | FULL CREAM YOGHURT %10                                                                        | $\square$   |                           | TURKEY T                                | WO LAYER     | S YOGHURT     |
| Energy     | Salt Dry Matter Protein TotalFat                                                              | Energy      | Salt                      | Dry Matter                              | Protein      | TotalFat      |
| 126 Kcal   | - 19 g 4 g 10 g                                                                               | 90 Kcal     | -                         | 16.3 g                                  | 5 g          | 5 g           |
| Ð          | Fresh Cow Milk, Fresh Cream, Condensed Skim Milk,<br>Yoghurt Starter Culture                  | Ð           |                           | s Milk, Condenseo<br>le Starter, Probio |              | Cream,        |
| 62         | Serve with Main Meals and Snacks                                                              | 62          | Serve with                | Main Meals and                          | Snacks       |               |
| $\bigcirc$ | 21 Days Refrigerated (°4 to °8 C)                                                             | $\bigcirc$  | 21 Days Re                | frigerated (°4 to °                     | °8 C)        |               |
| ō          | 225 - 450 - 900 - 1500 - 9000 g in Tubs and Buckets                                           | ō           | 400 - 800 g               | ı in Tubs                               |              |               |
| $\bigcirc$ | 12-12-6-6-1                                                                                   | $\bigcirc$  | 8-4                       |                                         |              |               |
| Ā          |                                                                                               | Ā           |                           |                                         |              |               |
| $\square$  | BREAKFAST YOGHURT                                                                             | $- \forall$ |                           | SED SHALLOT                             |              |               |
| Energy     | Salt Dry Matter Protein TotalFat                                                              | Energy      | Salt                      | Dry Matter                              | Protein      | TotalFat      |
| 148 Kcal   | - 23.2 g 3.2 g 15 g SHALLOT<br>YOGURT                                                         | 109 Kcal    | -                         | 12 g                                    | 5 g          | 7 g           |
| J          | Fresh Cow's Milk, Fresh Cream, Condensed Skim Milk,<br>Thermophile Starter, Probiotic Starter | ð           | Dehydrate                 | d Pasteurized Yog                       | hurt, Shallo | t, Salt       |
| 문직         | Serve with Main Meals and Snacks                                                              | 65          |                           | Main Meals and                          |              |               |
| $\bigcirc$ | 21 Days Refrigerated (°4 to °8 C)                                                             | $\bigcirc$  |                           | frigerated (°4 to                       |              |               |
| ō          | 450 - 700 g in Tubs                                                                           | ō           | 150 - 250 -               | 500 - 8000 g in 1                       | lubs and Buo | ckets         |