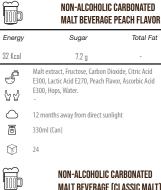

-----------------------------------------------|-----------|
| Energy     | Sugar                                                                                         | Total Fat |
| 34 Kcal    | 10.4 g                                                                                        | -         |
| 47<br>9    | Malt extract, Fructose, Carbon Dioxi<br>E300, Lactic Acid E270, Tropical Flav<br>E300, Water. |           |
| $\bigcirc$ | 12 months away from direct sunligh                                                            | it        |
| ō          | 320ml (Glass Bottle)                                                                          |           |
| $\bigcirc$ | 12                                                                                            |           |







Total Fat

Total Fat



NON-ALCOHOLIC CARBONATED

Sugar

8.2 g

Malt extract, Fructose, Carbon Dioxide, Citric

Acid E300, Lactic Acid E270, Lemon Flavor, Ascorbic Acid E300, Water.

MALT BEVERAGE LEMON FLAVOR

Total Fat

mb

Energy

34 Kcal

Ĵ

62





SHAM



## SAUCE

#### I DRESSING

### I SANDWICH SAUCE















| l | Energy                                 | Sugar                        | Protein              | Total Fa    |
|---|----------------------------------------|------------------------------|----------------------|-------------|
|   | 109 Kcal                               | 3.26 g                       | 2.46 g               | 0.66 g      |
|   | đ                                      | Tomato Paste, Vine           | egar, Spices, Sugar, | Water, Salt |
|   | ~~~