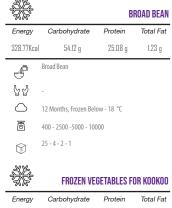

$\bigcirc$ 30 - 4 - 2 - 1

|                                        |                        | SO         | UR CHERRY |
|----------------------------------------|------------------------|------------|-----------|
| Energy                                 | Carbohydrate           | Protein    | Total Fat |
| 76.65Kcal                              | 13.9 g                 | 4.81 g     | 0.2 g     |
| f                                      | Sour Cherry            |            |           |
| ~~~~~~~~~~~~~~~~~~~~~~~~~~~~~~~~~~~~~~ | -                      |            |           |
| $\bigcirc$                             | 12 Months, Frozen Bel  | ow - 18 °C |           |
| ō                                      | 400 - 2500 -5000 - 100 | 000        |           |

 $\bigcirc$ 25 - 4 - 2 - 1





| $\bigcirc$ | 25 - 4 - 2 - 1                   |                |           |
|------------|----------------------------------|----------------|-----------|
|            | FROZEN VE                        | GETABLES F     | OR KOOKOO |
| Energy     | Carbohydrate                     | Protein        | Total Fat |
| 67.06Kcal  | 12.94 g                          | 3.15 g         | 0.3 g     |
| f          | Coriander, Parsley, Leek         | , Dill, Garlic |           |
| [ 날 -      |                                  |                |           |
| $\bigcirc$ | 12 Months , Frozen Below - 18 °C |                |           |
| ō          | 400 - 2500 -5000 - 10            | 000            |           |
| Ø          | 12 - 4 - 2 - 1                   |                |           |