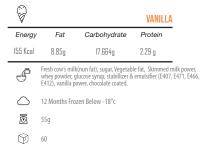

I MILK I BUTTER I WHEY POWDER

norikallel

7 Kalleh

Yoghurt MADCIM LAZEN

8

| Ā          | SEVEN YOGHURT                                                                                 | Ā           |                           | LOWI                                    | ENT CEVE     | N YOGHURT     |
|------------|-----------------------------------------------------------------------------------------------|-------------|---------------------------|-----------------------------------------|--------------|---------------|
| Energy     | Salt Dry Matter Protein TotalFat                                                              | Energy      | Salt                      |                                         | Protein      | TotalFat      |
| 87 Kcal    | - 10.5g 4g 5g                                                                                 | 57 Kcal     | - Jan                     | 13.5 g                                  | 4.2 g        | 2.5 g         |
| 4          | Frach Cow Milk Frach Craam Condensed Skim                                                     | ð           | Pasteurize                | ed Milk, Pasteuriz                      |              |               |
| 64<br>0    | Milk, Voghur Starfer Culture, Schillzers, Salt<br>Serve with Main Meals and Snacks            | 64<br>64    |                           | :, Thermophile Sta<br>h Main Meals and  |              | zers, Salt    |
|            | 30 Days Refrigerated (*4 to *8 C)                                                             |             |                           | efrigerated (°4 to                      |              |               |
| <br>両      | 125 - 200 - 400 - 500- 700 - 900 - 1500- 2000 g (Tubs                                         | <br>ā       | ,                         | 0 - 2200 g in Tubs                      |              | s             |
| Ŕ          | and Buckets); 100 g Seven Shallot Flavor in Cups<br>40-24-12-12-8-6-6-4                       | Ŕ           | 6-6-4                     |                                         |              |               |
| R          |                                                                                               | R           |                           |                                         |              |               |
| $\ominus$  | LOW FAT FRESH YOGHURT                                                                         | $\ominus$   |                           | LO                                      | W FAT SE     | r yoghurt     |
| Energy     | Salt Dry Matter Protein TotalFat                                                              | Energy      | Salt                      | Dry Matter                              | Protein      | TotalFat      |
| 53 Kcal    | - 10 g 4 g 1.4 g                                                                              | 50 Kcal     | -                         | 11.3 g                                  | 3.6 g        | 1.4 g         |
| Ĵ          | Fresh Cow Milk, Condensed Skim Milk, Yoghurt                                                  | Ð           |                           | d Milk, Condense                        | d Skimmed    | Milk, Yoghurt |
| 64         | Starter Culture Serve with Main Meals and Snacks                                              | 65          | Starter Cul<br>Serve with | ture<br>Main Meals and                  | Snacks       |               |
| $\bigcirc$ | 21 Days Refrigerated (°4 to °8 C)                                                             | $\bigcirc$  | 21 Days Re                | frigerated (°4 to                       | °8 C)        |               |
| ō          | 100 - 125 - 300 - 450 - 650 - 2200 g in Tubs and Buckets                                      | ō           | 500 - 900 -               | - 1500 - 2200 g in                      | Tubs and Bi  | uckets        |
| Ŷ          | 100-40-24-12-9-4                                                                              | Ŷ           | 12-6-6-4                  |                                         |              |               |
| 尺          |                                                                                               | я           |                           |                                         |              |               |
| $\ominus$  | PROBIOTIC YOGHURT                                                                             | $\ominus$   |                           | FUL                                     | L FAT SET    | r yoghurt     |
| Energy     | Salt Dry Matter Protein TotalFat                                                              | Energy      | Salt                      | Dry Matter                              | Protein      | TotalFat      |
| 53 Kcal    | 4g 1.4g                                                                                       | 84 Kcal     | -                         | 16 g                                    | 4 g          | 4 g           |
| 9          | Fresh Cow Milk, Condensed Skim Milk,<br>Yoghurt Starter Culture, Probiotic Starter            | ð           |                           | d Milk, Pasteurize<br>Milk, Thermophil  |              | ondensed      |
| 62         | Serve with Main Meals and Snacks                                                              | 62          |                           | Main Meals and                          |              |               |
| $\bigcirc$ | 24 Days Refrigerated (°4 to °8 C)                                                             | $\bigcirc$  | 21 Days Re                | efrigerated (°4 to                      | °8 C)        |               |
| ō          | 500 - 900 - 2200 g in Tubs and Buckets                                                        | ō           | 500 - 900                 | - 1500 - 2200 g ir                      | Tubs and B   | uckets        |
| $\bigcirc$ | 12-6-4                                                                                        | $\bigcirc$  | 12-6-6-4                  |                                         |              |               |
| ⊡          |                                                                                               | ⊐           |                           |                                         |              |               |
| H          | FULL CREAM YOGHURT %10                                                                        | $\square$   |                           | TURKEY T                                | WO LAYER     | S YOGHURT     |
| Energy     | Salt Dry Matter Protein TotalFat                                                              | Energy      | Salt                      | Dry Matter                              | Protein      | TotalFat      |
| 126 Kcal   | - 19 g 4 g 10 g                                                                               | 90 Kcal     | -                         | 16.3 g                                  | 5 g          | 5 g           |
| Ð          | Fresh Cow Milk, Fresh Cream, Condensed Skim Milk,<br>Yoghurt Starter Culture                  | Ð           |                           | s Milk, Condenseo<br>le Starter, Probio |              | Cream,        |
| 62         | Serve with Main Meals and Snacks                                                              | 62          | Serve with                | Main Meals and                          | Snacks       |               |
| $\bigcirc$ | 21 Days Refrigerated (°4 to °8 C)                                                             | $\bigcirc$  | 21 Days Re                | frigerated (°4 to °                     | °8 C)        |               |
| ō          | 225 - 450 - 900 - 1500 - 9000 g in Tubs and Buckets                                           | ō           | 400 - 800 g               | ı in Tubs                               |              |               |
| $\bigcirc$ | 12-12-6-6-1                                                                                   | $\bigcirc$  | 8-4                       |                                         |              |               |
| Ā          |                                                                                               | Ā           |                           |                                         |              |               |
| $\square$  | BREAKFAST YOGHURT                                                                             | $- \forall$ |                           | SED SHALLOT                             |              |               |
| Energy     | Salt Dry Matter Protein TotalFat                                                              | Energy      | Salt                      | Dry Matter                              | Protein      | TotalFat      |
| 148 Kcal   | - 23.2 g 3.2 g 15 g SHALLOT<br>YOGURT                                                         | 109 Kcal    | -                         | 12 g                                    | 5 g          | 7 g           |
| J          | Fresh Cow's Milk, Fresh Cream, Condensed Skim Milk,<br>Thermophile Starter, Probiotic Starter | ð           | Dehydrate                 | d Pasteurized Yog                       | hurt, Shallo | t, Salt       |
| 문직         | Serve with Main Meals and Snacks                                                              | 65          |                           | Main Meals and                          |              |               |
| $\bigcirc$ | 21 Days Refrigerated (°4 to °8 C)                                                             | $\bigcirc$  |                           | frigerated (°4 to                       |              |               |
| ō          | 450 - 700 g in Tubs                                                                           | ō           | 150 - 250 -               | 500 - 8000 g in 1                       | lubs and Buo | ckets         |