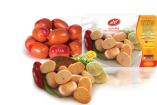

Nutrition Fact Ingredients

Weight (g) Number in box

 $\bigcirc$ 

12-6

|                                        | Ē                 |                                            |                                                | DRIPPE                                  | ) YOGHURT       |                                           |                                               | HEAT TREATE                                                                                           | D FULL FAT                                                          | r yoghurt                                 |
|----------------------------------------|-------------------|--------------------------------------------|------------------------------------------------|-----------------------------------------|-----------------|-------------------------------------------|-----------------------------------------------|-------------------------------------------------------------------------------------------------------|---------------------------------------------------------------------|-------------------------------------------|
| -                                      | Energy            | Salt                                       | Dry Matter                                     |                                         | TotalFat        | Energ                                     | y Salt                                        | Dry Matter                                                                                            | Protein                                                             | TotalFat                                  |
| Kallph                                 | 111 Kcal          | -                                          | 12 g                                           | 5 g                                     | 7 g             | 87 Kcal                                   | -                                             | 15.5 g                                                                                                | 0.27 g                                                              | 5 g                                       |
|                                        | Ĵ                 |                                            | Milk, Fresh Crear<br>ourt Starter Cultur       |                                         | d Skim          | جي ادى 🕂                                  | Pasteurize<br>Skimmed                         | d Milk, Pasteurized C<br>Milk Powder, Salt 9                                                          |                                                                     |                                           |
| ripped                                 | ℃ √               | Serve with                                 | n Main Meals and                               | Snacks                                  |                 | Ko Ku |                                               | th Main Meals and                                                                                     | Snacks                                                              |                                           |
| Subsurised & Homo & B <sup>arter</sup> | $\bigcirc$        | 21 Days Re                                 | efrigerated (°4 to                             | °8 C)                                   |                 |                                           | 60 Days I                                     | Refrigerated (°4 to                                                                                   | °8 C)                                                               |                                           |
| ingit: 3000                            | ō                 | 500 - 8000                                 | ) g in Tubs and Bu                             | ickets                                  |                 | Ō                                         | 2000 g ir                                     | Buckets                                                                                               |                                                                     |                                           |
|                                        | Ŷ                 | 12-1                                       |                                                |                                         |                 | Ŷ                                         | 4                                             |                                                                                                       |                                                                     |                                           |
|                                        | $\square$         |                                            |                                                | FRESH                                   | I YOGHURT       | Ē                                         |                                               | FURKEY TWO L<br>Fatyoghurt                                                                            | AYERS YO                                                            | GHURT %8                                  |
|                                        | Energy            | Salt                                       | Dry Matter                                     | Protein                                 | TotalFat        | Energ                                     | y Salt                                        | Dry Matter                                                                                            | Protein                                                             | TotalFat                                  |
| - Sector                               | 53 Kcal           | -                                          | 9 g                                            | 4 g                                     | 1.4 g           | 108 Kc                                    |                                               | 19.35 g                                                                                               | 4 g                                                                 | 8 g                                       |
| and a second                           | £                 |                                            | Fresh Cow's Milk,<br>ermophile Starte          |                                         | lilk Powder,    | £                                         | Pasteuri:<br>Skim Mil                         | zed Milk, Pasteuriz<br>k, Thermophile St                                                              |                                                                     |                                           |
| 0                                      | 6 5               | Serve with                                 | n Main Meals and                               | Snacks                                  |                 | S 2                                       |                                               | th Main Meals and                                                                                     |                                                                     |                                           |
| - can (Salu)                           | $\bigcirc$        | 21 Days Re                                 | efrigerated                                    |                                         |                 |                                           | 21 Days                                       | Refrigerated                                                                                          |                                                                     |                                           |
|                                        | ō                 | 100 g                                      |                                                |                                         |                 |                                           | 400 - 80                                      | 0 g                                                                                                   |                                                                     |                                           |
|                                        | $\bigcirc$        | 24                                         |                                                |                                         |                 | Ŷ                                         | 8-4                                           |                                                                                                       |                                                                     |                                           |
|                                        | 尺                 |                                            |                                                |                                         |                 | 尺                                         |                                               |                                                                                                       |                                                                     |                                           |
|                                        | $\Box$            |                                            | SI                                             | T YOGHU                                 | RT %3 FAT       | $\Box$                                    |                                               | LOW                                                                                                   | FAT KEFIR                                                           | R YOGHURT                                 |
|                                        | Energy            | Salt                                       | Dry Matter                                     | Protein                                 | TotalFat        | Energ                                     | y Salt                                        | Dry Matter                                                                                            | Protein                                                             | TotalFat                                  |
|                                        | 64 Kcal           | -                                          | 9 g                                            | 4 g                                     | 3 g             | 66 Kca                                    | -                                             | 14 g                                                                                                  | 5 g                                                                 | 2.5 g                                     |
|                                        | £                 |                                            | 's Milk, Condense<br>tile Starter.             | ed Skim Milk                            | , Cream,        |                                           |                                               | w Milk, Condensed<br>efir Starter, Probio                                                             |                                                                     |                                           |
|                                        | ℃<br>진            | Serve with                                 | h Main Meals and                               | Snacks                                  |                 |                                           | Serve wi                                      | th Main Meals and                                                                                     | Snacks                                                              |                                           |
|                                        | $\bigcirc$        | 30 Days Re                                 | efrigerated                                    |                                         |                 |                                           | 21 Days I                                     | Refrigerated (°4 to                                                                                   | °8 C)                                                               |                                           |
|                                        | ō                 | 3500 g                                     |                                                |                                         |                 | Ō                                         | 750 - 140                                     | 00 g in Tubs                                                                                          |                                                                     |                                           |
|                                        | $\bigcirc$        | 1                                          |                                                |                                         |                 | Ø                                         | 4-4                                           |                                                                                                       |                                                                     |                                           |
|                                        | ⊡                 |                                            |                                                |                                         |                 | □                                         |                                               |                                                                                                       |                                                                     |                                           |
|                                        | $\Box$            |                                            | l                                              | CELANDI                                 | C YOGHURT       |                                           |                                               |                                                                                                       | KEFI                                                                | R YOGHUR                                  |
|                                        | Energy            | Salt                                       | Dry Matter                                     | Protein                                 | TotalFat        | Energ                                     | y Salt                                        | Dry Matter                                                                                            | Protein                                                             | TotalFat                                  |
|                                        | 48 Kcal           | -                                          | 15 g                                           | 9 g                                     | 0 g             | 85 Kc                                     | al -                                          | 15 g                                                                                                  | 4 g                                                                 | 5 g                                       |
|                                        | đ                 | Non-fat Fr                                 | resh Cow Milk, Th                              | ermonhile St                            | tarter Culture  |                                           |                                               | w Milk, Condensed<br>efir Starter, Probio                                                             |                                                                     |                                           |
|                                        | 62                |                                            | h Main Meals and                               |                                         |                 |                                           |                                               | th Main Meals and                                                                                     |                                                                     | iture -                                   |
| ماست اسلاده                            | $\bigcirc$        | 21 Days Re                                 | efrigerated (°4 to                             | °8 C)                                   |                 |                                           | 21 Days I                                     | Refrigerated (°4 to                                                                                   | °8 C)                                                               |                                           |
|                                        | ō                 | 200- 400 -                                 | - 900 g in Tubs                                |                                         |                 | Ō                                         | 750 - 140                                     | 00 g in Tubs                                                                                          |                                                                     |                                           |
|                                        | Ø                 | 48 -12 -6                                  |                                                |                                         |                 | Ø                                         | 4-4                                           |                                                                                                       |                                                                     |                                           |
|                                        |                   |                                            |                                                |                                         |                 | 、<br>天                                    |                                               |                                                                                                       |                                                                     |                                           |
|                                        | ⊼                 |                                            |                                                |                                         |                 | н                                         |                                               |                                                                                                       | SPINACH                                                             | I YOGHURT                                 |
|                                        | Ð                 |                                            |                                                | GREEK                                   | YOGHURT         | $\Box$                                    |                                               |                                                                                                       |                                                                     |                                           |
|                                        | Energy            | Salt                                       | Dry Matter                                     |                                         | TotalFat        | Energ                                     | y Salt                                        | Dry Matter                                                                                            |                                                                     | TotalFat                                  |
|                                        | Ð                 | Salt                                       | Dry Matter                                     |                                         |                 | 56 Kc                                     | al 0.5                                        |                                                                                                       |                                                                     | TotalFat<br>3 g                           |
|                                        | Energy<br>13 Kcal | -                                          | 2                                              | Protein<br>9 g                          | TotalFat<br>5 g | 56 Kc                                     | al 0.5                                        | g 9 g<br>v Milk, Fresh Cream,                                                                         | Protein<br>4 g<br>Condensed Sk                                      | im Milk, Yogh                             |
|                                        | Energy<br>13 Kcal | -<br>Fresh Cow                             | 17 g                                           | Protein<br>9 g<br>Thermophile           | TotalFat<br>5 g | Spinach Yoghurt                           | al D.5<br>Fresh Cow<br>Starter Cu             | g 9g                                                                                                  | Protein<br>4 g<br>Condensed Sk<br>lizer,Spinach, F                  | 3 g<br>tim Milk, Yogh<br>Fresh Garlic, Sa |
| REEK I                                 | Energy<br>13 Kcal | -<br>Fresh Cow<br>Serve with               | 17 g<br>Milk, Fresh Cream,                     | Protein<br>9 g<br>Thermophile<br>Snacks | TotalFat<br>5 g | 56 Kc                                     | al 0.5<br>Fresh Cow<br>Starter Cu<br>As Desse | g 9 g<br>v Milk, Fresh Cream,<br>Iture, Yoghurt Stabi                                                 | Protein<br>4 g<br>Condensed Sk<br>lizer,Spinach, f<br>rve with Mair | 3 g<br>tim Milk, Yogh<br>Fresh Garlic, Sa |
|                                        | Energy<br>13 Kcal | -<br>Fresh Cow<br>Serve with<br>21 Days Re | 17 g<br>Milk, Fresh Cream,<br>h Main Meals and | Protein<br>9 g<br>Thermophile<br>Snacks | TotalFat<br>5 g | Spinach Yoghurt                           | al 0.5<br>Fresh Cow<br>Starter Cu<br>As Desse | g g g<br>y Milk, Fresh Cream,<br>Ilture, Yoghurt Stabi<br>rt or Snacks; or Sei<br>Refrigerated (°4 to | Protein<br>4 g<br>Condensed Sk<br>lizer,Spinach, f<br>rve with Mair | 3 g<br>tim Milk, Yogh<br>Fresh Garlic, Sa |