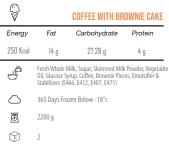

| 3.32 g   |
| ð          | Glucose Syrup               | igar, Skimmed Milk Powd<br>), Coffee Powder,Walnut, B<br>166, E412, E407, E471) |          |
| $\bigcirc$ | 365 Days Frozen Below -18°c |                                                                                 |          |
| ō          | 2200 g                      |                                                                                 |          |
|            | 2                           |                                                                                 |          |

**CARAMEL WITH PEANUT** 

Protein

2.11 g

Carbohydrate

31 g

Fresh Milk, Sugar, Skimmed Milk Powder, Vegetable Oil, Cocoa Powder, Caramel, Chocolate, Roasted Peanuts, Emulsifier & Stabilizers (E466, E412, E407, E471)







|   | •          |                                                           |       |
|---|------------|-----------------------------------------------------------|-------|
|   | Energy     | Fat                                                       | С     |
|   | 250 Kcal   | 14 g                                                      |       |
|   | ð          | Fresh Whole Mil<br>Oil, Glucose Syru<br>Stabilizers (E460 | ıр, С |
|   | $\bigcirc$ | 365 Days Froze                                            | en B  |
| A | ō          | 2200 g                                                    |       |
|   |            | 2                                                         |       |

Ø

Energy

ſ

 $\bigcirc$ 

ō

220 Kcal

Fat

12 g

2200

2

365 Days Frozen Below -18°c





| E