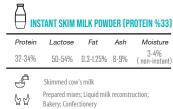

Nutrition Fact Ingredients

Weight (g) Number in box

 $\bigcirc$ 

12-6

|                                        | Ē                 |                                            |                                                | DRIPPE                                  | ) YOGHURT       |                                           |                                               | HEAT TREATE                                                                                           | D FULL FAT                                                          | r yoghurt                                 |
|----------------------------------------|-------------------|--------------------------------------------|------------------------------------------------|-----------------------------------------|-----------------|-------------------------------------------|-----------------------------------------------|-------------------------------------------------------------------------------------------------------|---------------------------------------------------------------------|-------------------------------------------|
| -                                      | Energy            | Salt                                       | Dry Matter                                     |                                         | TotalFat        | Energ                                     | y Salt                                        | Dry Matter                                                                                            | Protein                                                             | TotalFat                                  |
| Kallph                                 | 111 Kcal          | -                                          | 12 g                                           | 5 g                                     | 7 g             | 87 Kcal                                   | -                                             | 15.5 g                                                                                                | 0.27 g                                                              | 5 g                                       |
|                                        | Ĵ                 |                                            | Milk, Fresh Crear<br>ourt Starter Cultur       |                                         | d Skim          | جي ادى 🕂                                  | Pasteurize<br>Skimmed                         | d Milk, Pasteurized C<br>Milk Powder, Salt 9                                                          |                                                                     |                                           |
| ripped                                 | ℃ √               | Serve with                                 | n Main Meals and                               | Snacks                                  |                 | Ko Ku |                                               | th Main Meals and                                                                                     | Snacks                                                              |                                           |
| Subsurised & Homo & B <sup>arter</sup> | $\bigcirc$        | 21 Days Re                                 | efrigerated (°4 to                             | °8 C)                                   |                 |                                           | 60 Days I                                     | Refrigerated (°4 to                                                                                   | °8 C)                                                               |                                           |
| ingit: 3000                            | ō                 | 500 - 8000                                 | ) g in Tubs and Bu                             | ickets                                  |                 | Ō                                         | 2000 g ir                                     | Buckets                                                                                               |                                                                     |                                           |
|                                        | Ŷ                 | 12-1                                       |                                                |                                         |                 | Ŷ                                         | 4                                             |                                                                                                       |                                                                     |                                           |
|                                        | $\square$         |                                            |                                                | FRESH                                   | I YOGHURT       | Ē                                         |                                               | FURKEY TWO L<br>Fatyoghurt                                                                            | AYERS YO                                                            | GHURT %8                                  |
|                                        | Energy            | Salt                                       | Dry Matter                                     | Protein                                 | TotalFat        | Energ                                     | y Salt                                        | Dry Matter                                                                                            | Protein                                                             | TotalFat                                  |
| - Sector                               | 53 Kcal           | -                                          | 9 g                                            | 4 g                                     | 1.4 g           | 108 Kc                                    |                                               | 19.35 g                                                                                               | 4 g                                                                 | 8 g                                       |
| and a second                           | £                 |                                            | Fresh Cow's Milk,<br>ermophile Starte          |                                         | lilk Powder,    | £                                         | Pasteuri:<br>Skim Mil                         | zed Milk, Pasteuriz<br>k, Thermophile St                                                              |                                                                     |                                           |
| 0                                      | 6 5               | Serve with                                 | n Main Meals and                               | Snacks                                  |                 | S 2                                       |                                               | th Main Meals and                                                                                     |                                                                     |                                           |
| - can (Salu)                           | $\bigcirc$        | 21 Days Re                                 | efrigerated                                    |                                         |                 |                                           | 21 Days                                       | Refrigerated                                                                                          |                                                                     |                                           |
|                                        | ō                 | 100 g                                      |                                                |                                         |                 |                                           | 400 - 80                                      | 0 g                                                                                                   |                                                                     |                                           |
|                                        | $\bigcirc$        | 24                                         |                                                |                                         |                 | Ŷ                                         | 8-4                                           |                                                                                                       |                                                                     |                                           |
|                                        | 尺                 |                                            |                                                |                                         |                 | 尺                                         |                                               |                                                                                                       |                                                                     |                                           |
|                                        | $\Box$            |                                            | SI                                             | T YOGHU                                 | RT %3 FAT       | $\Box$                                    |                                               | LOW                                                                                                   | FAT KEFIR                                                           | R YOGHURT                                 |
|                                        | Energy            | Salt                                       | Dry Matter                                     | Protein                                 | TotalFat        | Energ                                     | y Salt                                        | Dry Matter                                                                                            | Protein                                                             | TotalFat                                  |
|                                        | 64 Kcal           | -                                          | 9 g                                            | 4 g                                     | 3 g             | 66 Kca                                    | -                                             | 14 g                                                                                                  | 5 g                                                                 | 2.5 g                                     |
|                                        | £                 |                                            | 's Milk, Condense<br>tile Starter.             | ed Skim Milk                            | , Cream,        |                                           |                                               | w Milk, Condensed<br>efir Starter, Probio                                                             |                                                                     |                                           |
|                                        | ℃<br>진            | Serve with                                 | h Main Meals and                               | Snacks                                  |                 |                                           | Serve wi                                      | th Main Meals and                                                                                     | Snacks                                                              |                                           |
|                                        | $\bigcirc$        | 30 Days Re                                 | efrigerated                                    |                                         |                 |                                           | 21 Days I                                     | Refrigerated (°4 to                                                                                   | °8 C)                                                               |                                           |
|                                        | ō                 | 3500 g                                     |                                                |                                         |                 | Ō                                         | 750 - 140                                     | 00 g in Tubs                                                                                          |                                                                     |                                           |
|                                        | $\bigcirc$        | 1                                          |                                                |                                         |                 | Ø                                         | 4-4                                           |                                                                                                       |                                                                     |                                           |
|                                        | ⊡                 |                                            |                                                |                                         |                 | □                                         |                                               |                                                                                                       |                                                                     |                                           |
|                                        | $\Box$            |                                            | l                                              | CELANDI                                 | C YOGHURT       |                                           |                                               |                                                                                                       | KEFI                                                                | R YOGHUR                                  |
|                                        | Energy            | Salt                                       | Dry Matter                                     | Protein                                 | TotalFat        | Energ                                     | y Salt                                        | Dry Matter                                                                                            | Protein                                                             | TotalFat                                  |
|                                        | 48 Kcal           | -                                          | 15 g                                           | 9 g                                     | 0 g             | 85 Kc                                     | al -                                          | 15 g                                                                                                  | 4 g                                                                 | 5 g                                       |
|                                        | đ                 | Non-fat Fr                                 | resh Cow Milk, Th                              | ermonhile St                            | tarter Culture  |                                           |                                               | w Milk, Condensed<br>efir Starter, Probio                                                             |                                                                     |                                           |
|                                        | 62                |                                            | h Main Meals and                               |                                         |                 |                                           |                                               | th Main Meals and                                                                                     |                                                                     | iture -                                   |
| ماست اسلاده                            | $\bigcirc$        | 21 Days Re                                 | efrigerated (°4 to                             | °8 C)                                   |                 |                                           | 21 Days I                                     | Refrigerated (°4 to                                                                                   | °8 C)                                                               |                                           |
|                                        | ō                 | 200- 400 -                                 | - 900 g in Tubs                                |                                         |                 | Ō                                         | 750 - 140                                     | 00 g in Tubs                                                                                          |                                                                     |                                           |
|                                        | Ø                 | 48 -12 -6                                  |                                                |                                         |                 | Ø                                         | 4-4                                           |                                                                                                       |                                                                     |                                           |
|                                        |                   |                                            |                                                |                                         |                 | 、<br>天                                    |                                               |                                                                                                       |                                                                     |                                           |
|                                        | ⊼                 |                                            |                                                |                                         |                 | н                                         |                                               |                                                                                                       | SPINACH                                                             | I YOGHURT                                 |
|                                        | Ð                 |                                            |                                                | GREEK                                   | YOGHURT         | $\Box$                                    |                                               |                                                                                                       |                                                                     |                                           |
|                                        | Energy            | Salt                                       | Dry Matter                                     |                                         | TotalFat        | Energ                                     | y Salt                                        | Dry Matter                                                                                            |                                                                     | TotalFat                                  |
|                                        | Ð                 | Salt                                       | Dry Matter                                     |                                         |                 | 56 Kc                                     | al 0.5                                        |                                                                                                       |                                                                     | TotalFat<br>3 g                           |
|                                        | Energy<br>13 Kcal | -                                          | 2                                              | Protein<br>9 g                          | TotalFat<br>5 g | 56 Kc                                     | al 0.5                                        | g 9 g<br>v Milk, Fresh Cream,                                                                         | Protein<br>4 g<br>Condensed Sk                                      | im Milk, Yogh                             |
|                                        | Energy<br>13 Kcal | -<br>Fresh Cow                             | 17 g                                           | Protein<br>9 g<br>Thermophile           | TotalFat<br>5 g | Spinach Yoghurt                           | al D.5<br>Fresh Cow<br>Starter Cu             | g 9g                                                                                                  | Protein<br>4 g<br>Condensed Sk<br>lizer,Spinach, F                  | 3 g<br>tim Milk, Yogh<br>Fresh Garlic, Sa |
| REEK I                                 | Energy<br>13 Kcal | -<br>Fresh Cow<br>Serve with               | 17 g<br>Milk, Fresh Cream,                     | Protein<br>9 g<br>Thermophile<br>Snacks | TotalFat<br>5 g | 56 Kc                                     | al 0.5<br>Fresh Cow<br>Starter Cu<br>As Desse | g 9 g<br>v Milk, Fresh Cream,<br>Iture, Yoghurt Stabi                                                 | Protein<br>4 g<br>Condensed Sk<br>lizer,Spinach, f<br>rve with Mair | 3 g<br>tim Milk, Yogh<br>Fresh Garlic, Sa |
|                                        | Energy<br>13 Kcal | -<br>Fresh Cow<br>Serve with<br>21 Days Re | 17 g<br>Milk, Fresh Cream,<br>h Main Meals and | Protein<br>9 g<br>Thermophile<br>Snacks | TotalFat<br>5 g | Spinach Yoghurt                           | al 0.5<br>Fresh Cow<br>Starter Cu<br>As Desse | g g g<br>y Milk, Fresh Cream,<br>Ilture, Yoghurt Stabi<br>rt or Snacks; or Sei<br>Refrigerated (°4 to | Protein<br>4 g<br>Condensed Sk<br>lizer,Spinach, f<br>rve with Mair | 3 g<br>tim Milk, Yogh<br>Fresh Garlic, Sa |