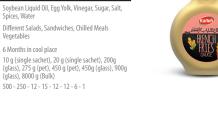

I MILK I BUTTER I WHEY POWDER

norikallel

7 Kalleh

Yoghurt MADCIM LAZEN

8

| Ā          | SEVEN YOGHURT                                                                                 | Ā           |                           | LOWI                                    | ENT CEVE     | N YOGHURT     |
|------------|-----------------------------------------------------------------------------------------------|-------------|---------------------------|-----------------------------------------|--------------|---------------|
| Energy     | Salt Dry Matter Protein TotalFat                                                              | Energy      | Salt                      |                                         | Protein      | TotalFat      |
| 87 Kcal    | - 10.5g 4g 5g                                                                                 | 57 Kcal     | - Jan                     | 13.5 g                                  | 4.2 g        | 2.5 g         |
| 4          | Frach Cow Milk Frach Craam Condensed Skim                                                     | ð           | Pasteurize                | ed Milk, Pasteuriz                      |              |               |
| 64<br>0    | Milk, Voghur Starfer Culture, Schillzers, Salt<br>Serve with Main Meals and Snacks            | 64<br>64    |                           | :, Thermophile Sta<br>h Main Meals and  |              | zers, Salt    |
|            | 30 Days Refrigerated (*4 to *8 C)                                                             |             |                           | efrigerated (°4 to                      |              |               |
| <br>両      | 125 - 200 - 400 - 500- 700 - 900 - 1500- 2000 g (Tubs                                         | <br>ā       | ,                         | 0 - 2200 g in Tubs                      |              | s             |
| Ŕ          | and Buckets); 100 g Seven Shallot Flavor in Cups<br>40-24-12-12-8-6-6-4                       | Ŕ           | 6-6-4                     |                                         |              |               |
| R          |                                                                                               | R           |                           |                                         |              |               |
| $\ominus$  | LOW FAT FRESH YOGHURT                                                                         | $\ominus$   |                           | LO                                      | W FAT SE     | r yoghurt     |
| Energy     | Salt Dry Matter Protein TotalFat                                                              | Energy      | Salt                      | Dry Matter                              | Protein      | TotalFat      |
| 53 Kcal    | - 10 g 4 g 1.4 g                                                                              | 50 Kcal     | -                         | 11.3 g                                  | 3.6 g        | 1.4 g         |
| Ĵ          | Fresh Cow Milk, Condensed Skim Milk, Yoghurt                                                  | Ð           |                           | d Milk, Condense                        | d Skimmed    | Milk, Yoghurt |
| 64         | Starter Culture Serve with Main Meals and Snacks                                              | 65          | Starter Cul<br>Serve with | ture<br>Main Meals and                  | Snacks       |               |
| $\bigcirc$ | 21 Days Refrigerated (°4 to °8 C)                                                             | $\bigcirc$  | 21 Days Re                | frigerated (°4 to                       | °8 C)        |               |
| ō          | 100 - 125 - 300 - 450 - 650 - 2200 g in Tubs and Buckets                                      | ō           | 500 - 900 -               | - 1500 - 2200 g in                      | Tubs and Bi  | uckets        |
| Ŷ          | 100-40-24-12-9-4                                                                              | Ŷ           | 12-6-6-4                  |                                         |              |               |
| 尺          |                                                                                               | я           |                           |                                         |              |               |
| $\ominus$  | PROBIOTIC YOGHURT                                                                             | $\ominus$   |                           | FUL                                     | L FAT SET    | r yoghurt     |
| Energy     | Salt Dry Matter Protein TotalFat                                                              | Energy      | Salt                      | Dry Matter                              | Protein      | TotalFat      |
| 53 Kcal    | 4g 1.4g                                                                                       | 84 Kcal     | -                         | 16 g                                    | 4 g          | 4 g           |
| 9          | Fresh Cow Milk, Condensed Skim Milk,<br>Yoghurt Starter Culture, Probiotic Starter            | ð           |                           | d Milk, Pasteurize<br>Milk, Thermophil  |              | ondensed      |
| 62         | Serve with Main Meals and Snacks                                                              | 62          |                           | Main Meals and                          |              |               |
| $\bigcirc$ | 24 Days Refrigerated (°4 to °8 C)                                                             | $\bigcirc$  | 21 Days Re                | efrigerated (°4 to                      | °8 C)        |               |
| ō          | 500 - 900 - 2200 g in Tubs and Buckets                                                        | ō           | 500 - 900                 | - 1500 - 2200 g ir                      | Tubs and B   | uckets        |
| $\bigcirc$ | 12-6-4                                                                                        | $\bigcirc$  | 12-6-6-4                  |                                         |              |               |
| ⊡          |                                                                                               | ⊐           |                           |                                         |              |               |
| H          | FULL CREAM YOGHURT %10                                                                        | $\square$   |                           | TURKEY T                                | WO LAYER     | S YOGHURT     |
| Energy     | Salt Dry Matter Protein TotalFat                                                              | Energy      | Salt                      | Dry Matter                              | Protein      | TotalFat      |
| 126 Kcal   | - 19 g 4 g 10 g                                                                               | 90 Kcal     | -                         | 16.3 g                                  | 5 g          | 5 g           |
| Ð          | Fresh Cow Milk, Fresh Cream, Condensed Skim Milk,<br>Yoghurt Starter Culture                  | Ð           |                           | s Milk, Condenseo<br>le Starter, Probio |              | Cream,        |
| 62         | Serve with Main Meals and Snacks                                                              | 62          | Serve with                | Main Meals and                          | Snacks       |               |
| $\bigcirc$ | 21 Days Refrigerated (°4 to °8 C)                                                             | $\bigcirc$  | 21 Days Re                | frigerated (°4 to °                     | °8 C)        |               |
| ō          | 225 - 450 - 900 - 1500 - 9000 g in Tubs and Buckets                                           | ō           | 400 - 800 g               | ı in Tubs                               |              |               |
| $\bigcirc$ | 12-12-6-6-1                                                                                   | $\bigcirc$  | 8-4                       |                                         |              |               |
| Ā          |                                                                                               | Ā           |                           |                                         |              |               |
| $\square$  | BREAKFAST YOGHURT                                                                             | $- \forall$ |                           | SED SHALLOT                             |              |               |
| Energy     | Salt Dry Matter Protein TotalFat                                                              | Energy      | Salt                      | Dry Matter                              | Protein      | TotalFat      |
| 148 Kcal   | - 23.2 g 3.2 g 15 g SHALLOT<br>YOGURT                                                         | 109 Kcal    | -                         | 12 g                                    | 5 g          | 7 g           |
| J          | Fresh Cow's Milk, Fresh Cream, Condensed Skim Milk,<br>Thermophile Starter, Probiotic Starter | ð           | Dehydrate                 | d Pasteurized Yog                       | hurt, Shallo | t, Salt       |
| 문직         | Serve with Main Meals and Snacks                                                              | 65          |                           | Main Meals and                          |              |               |
| $\bigcirc$ | 21 Days Refrigerated (°4 to °8 C)                                                             | $\bigcirc$  |                           | frigerated (°4 to                       |              |               |
| ō          | 450 - 700 g in Tubs                                                                           | ō           | 150 - 250 -               | 500 - 8000 g in 1                       | lubs and Buo | ckets         |