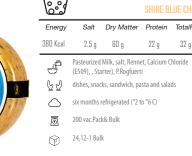

l   | 2.5 g                                                                     | 57 g       | 18 g    | 30 g      |  |
| đ          | Pasteurized Milk, salt, Rennet, Calcium Chloride,<br>Starter, P.Rogfuerti |            |         |           |  |
| 65         | dishes, snacks, sandwich, pasta and salads                                |            |         |           |  |
| $\bigcirc$ | six months refrigerated (°2 to °6 C)                                      |            |         |           |  |
| ō          | 200 vac.Pack& Bulk                                                        |            |         |           |  |
| $\square$  | 24,12-1 Bu                                                                | lk         |         |           |  |

66 g

38 g

30 g

TotalFat

32 g









| <u>.</u> | AMO  | IL PROCESSEI | D CHEESE | (LOW FAT) |
|----------|------|--------------|----------|-----------|
| Energy   | Salt | Dry Matter   | Protein  | TotalFat  |

16 g

**CHEESE WITH CARAWAY** 

10 g

28 g

Salt Dry Matter Protein TotalFat

Several Types of Cheese, Butter, Aromatic Vegetables,

48 g

Breakfast and Afternoon Snacks

Three Months Refrigerated

10 g 200 Kcal 1 g 35 g

| -f | Sovoral | Tunos | of Cheese, | Ruttor  | Salt |
|----|---------|-------|------------|---------|------|
|    | Several | Types | of cheese, | buller, | JUPC |

- 69 Breakfast and Afternoon Snacks
- $\bigcirc$ Three Months Refrigerated

1 g

Caraway, Salt

- ō 100-400
- Ø 40-24

600

ō  $\bigcirc$ 

6.

Energy

282 Kcal

f

62  $\bigcirc$ 

ō

**F** Energy 304 Kcal ð 62  $\bigcirc$ ō  $\