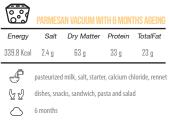

I MILK I BUTTER I WHEY POWDER

norikallel

7 Kalleh

Yoghurt MADCIM LAZEN

8

| Ā          | SEVEN YOGHURT                                                                                 | Ā           |                           | LOWI                                    | ENT CEVE     | N YOGHURT     |
|------------|-----------------------------------------------------------------------------------------------|-------------|---------------------------|-----------------------------------------|--------------|---------------|
| Energy     | Salt Dry Matter Protein TotalFat                                                              | Energy      | Salt                      |                                         | Protein      | TotalFat      |
| 87 Kcal    | - 10.5g 4g 5g                                                                                 | 57 Kcal     | - Jan                     | 13.5 g                                  | 4.2 g        | 2.5 g         |
| 4          | Frach Cow Milk Frach Craam Condensed Skim                                                     | ð           | Pasteurize                | ed Milk, Pasteuriz                      |              |               |
| 64<br>0    | Milk, Voghur Starfer Culture, Schillzers, Salt<br>Serve with Main Meals and Snacks            | 64<br>64    |                           | :, Thermophile Sta<br>h Main Meals and  |              | zers, Salt    |
|            | 30 Days Refrigerated (*4 to *8 C)                                                             |             |                           | efrigerated (°4 to                      |              |               |
| <br>両      | 125 - 200 - 400 - 500- 700 - 900 - 1500- 2000 g (Tubs                                         | <br>ā       | ,                         | 0 - 2200 g in Tubs                      |              | s             |
| Ŕ          | and Buckets); 100 g Seven Shallot Flavor in Cups<br>40-24-12-12-8-6-6-4                       | Ŕ           | 6-6-4                     |                                         |              |               |
| R          |                                                                                               | R           |                           |                                         |              |               |
| $\ominus$  | LOW FAT FRESH YOGHURT                                                                         | $\ominus$   |                           | LO                                      | W FAT SE     | r yoghurt     |
| Energy     | Salt Dry Matter Protein TotalFat                                                              | Energy      | Salt                      | Dry Matter                              | Protein      | TotalFat      |
| 53 Kcal    | - 10 g 4 g 1.4 g                                                                              | 50 Kcal     | -                         | 11.3 g                                  | 3.6 g        | 1.4 g         |
| Ĵ          | Fresh Cow Milk, Condensed Skim Milk, Yoghurt                                                  | Ð           |                           | d Milk, Condense                        | d Skimmed    | Milk, Yoghurt |
| 64         | Starter Culture Serve with Main Meals and Snacks                                              | 65          | Starter Cul<br>Serve with | ture<br>Main Meals and                  | Snacks       |               |
| $\bigcirc$ | 21 Days Refrigerated (°4 to °8 C)                                                             | $\bigcirc$  | 21 Days Re                | frigerated (°4 to                       | °8 C)        |               |
| ō          | 100 - 125 - 300 - 450 - 650 - 2200 g in Tubs and Buckets                                      | ō           | 500 - 900 -               | - 1500 - 2200 g in                      | Tubs and Bi  | uckets        |
| Ŷ          | 100-40-24-12-9-4                                                                              | Ŷ           | 12-6-6-4                  |                                         |              |               |
| 尺          |                                                                                               | я           |                           |                                         |              |               |
| $\ominus$  | PROBIOTIC YOGHURT                                                                             | $\ominus$   |                           | FUL                                     | L FAT SET    | r yoghurt     |
| Energy     | Salt Dry Matter Protein TotalFat                                                              | Energy      | Salt                      | Dry Matter                              | Protein      | TotalFat      |
| 53 Kcal    | 4g 1.4g                                                                                       | 84 Kcal     | -                         | 16 g                                    | 4 g          | 4 g           |
| 9          | Fresh Cow Milk, Condensed Skim Milk,<br>Yoghurt Starter Culture, Probiotic Starter            | ð           |                           | d Milk, Pasteurize<br>Milk, Thermophil  |              | ondensed      |
| 62         | Serve with Main Meals and Snacks                                                              | 62          |                           | Main Meals and                          |              |               |
| $\bigcirc$ | 24 Days Refrigerated (°4 to °8 C)                                                             | $\bigcirc$  | 21 Days Re                | efrigerated (°4 to                      | °8 C)        |               |
| ō          | 500 - 900 - 2200 g in Tubs and Buckets                                                        | ō           | 500 - 900                 | - 1500 - 2200 g ir                      | Tubs and B   | uckets        |
| $\bigcirc$ | 12-6-4                                                                                        | $\bigcirc$  | 12-6-6-4                  |                                         |              |               |
| ⊡          |                                                                                               | ⊐           |                           |                                         |              |               |
| H          | FULL CREAM YOGHURT %10                                                                        | $\square$   |                           | TURKEY T                                | WO LAYER     | S YOGHURT     |
| Energy     | Salt Dry Matter Protein TotalFat                                                              | Energy      | Salt                      | Dry Matter                              | Protein      | TotalFat      |
| 126 Kcal   | - 19 g 4 g 10 g                                                                               | 90 Kcal     | -                         | 16.3 g                                  | 5 g          | 5 g           |
| Ð          | Fresh Cow Milk, Fresh Cream, Condensed Skim Milk,<br>Yoghurt Starter Culture                  | Ð           |                           | s Milk, Condenseo<br>le Starter, Probio |              | Cream,        |
| 62         | Serve with Main Meals and Snacks                                                              | 62          | Serve with                | Main Meals and                          | Snacks       |               |
| $\bigcirc$ | 21 Days Refrigerated (°4 to °8 C)                                                             | $\bigcirc$  | 21 Days Re                | frigerated (°4 to °                     | °8 C)        |               |
| ō          | 225 - 450 - 900 - 1500 - 9000 g in Tubs and Buckets                                           | ō           | 400 - 800 g               | ı in Tubs                               |              |               |
| $\bigcirc$ | 12-12-6-6-1                                                                                   | $\bigcirc$  | 8-4                       |                                         |              |               |
| Ā          |                                                                                               | Ā           |                           |                                         |              |               |
| $\square$  | BREAKFAST YOGHURT                                                                             | $- \forall$ |                           | SED SHALLOT                             |              |               |
| Energy     | Salt Dry Matter Protein TotalFat                                                              | Energy      | Salt                      | Dry Matter                              | Protein      | TotalFat      |
| 148 Kcal   | - 23.2 g 3.2 g 15 g SHALLOT<br>YOGURT                                                         | 109 Kcal    | -                         | 12 g                                    | 5 g          | 7 g           |
| J          | Fresh Cow's Milk, Fresh Cream, Condensed Skim Milk,<br>Thermophile Starter, Probiotic Starter | ð           | Dehydrate                 | d Pasteurized Yog                       | hurt, Shallo | t, Salt       |
| 문직         | Serve with Main Meals and Snacks                                                              | 65          |                           | Main Meals and                          |              |               |
| $\bigcirc$ | 21 Days Refrigerated (°4 to °8 C)                                                             | $\bigcirc$  |                           | frigerated (°4 to                       |              |               |
| ō          | 450 - 700 g in Tubs                                                                           | ō           | 150 - 250 -               | 500 - 8000 g in 1                       | lubs and Buo | ckets         |