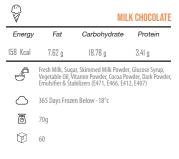

-------|---------|
| Energy     | Fat                         | Carbohydrate                                                             | Protein |
| 298 Kcal   | 20.04 g                     | 26.74 g                                                                  | 2.72 g  |
| Ð          |                             | cimmed Milk Powder, Glu<br>Gaffron, Saffron Chocolate<br>66, E412, E407) |         |
| $\bigcirc$ | 365 Days Frozen Below -18°c |                                                                          |         |
| ō          | 82g                         |                                                                          |         |
| $\bigcirc$ | 48                          |                                                                          |         |





| Ø          |                     |                                                                                         | TIRAMISU       |
|------------|---------------------|-----------------------------------------------------------------------------------------|----------------|
| Energy     | Fat                 | Carbohydrate                                                                            | Protein        |
| 330 Kcal   | 22 g                | 29.55 g                                                                                 | 3.35 g         |
| Ð          | Vegetable Oil, Coff | Skimmed Milk Powder, Glu<br>fee Powder, Chocolate, Choc<br>lizers (E471, E466, E412, E4 | olate Coating, |
| $\bigcirc$ | 12 Months Fro       | zen Below -18°c