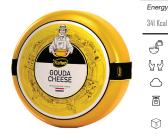

I MILK I BUTTER I WHEY POWDER

norikallel

7 Kalleh

Yoghurt MADCIM LAZEN

8

| Ā          | SEVEN YOGHURT                                                                                 | Ā           |                           | LOWI                                    | ENT CEVE     | N YOGHURT     |
|------------|-----------------------------------------------------------------------------------------------|-------------|---------------------------|-----------------------------------------|--------------|---------------|
| Energy     | Salt Dry Matter Protein TotalFat                                                              | Energy      | Salt                      |                                         | Protein      | TotalFat      |
| 87 Kcal    | - 10.5g 4g 5g                                                                                 | 57 Kcal     | - Jan                     | 13.5 g                                  | 4.2 g        | 2.5 g         |
| 4          | Frach Cow Milk Frach Craam Condensed Skim                                                     | ð           | Pasteurize                | ed Milk, Pasteuriz                      |              |               |
| 64<br>0    | Milk, Voghur Starfer Culture, Schillzers, Salt<br>Serve with Main Meals and Snacks            | 64<br>64    |                           | :, Thermophile Sta<br>h Main Meals and  |              | zers, Salt    |
|            | 30 Days Refrigerated (*4 to *8 C)                                                             |             |                           | efrigerated (°4 to                      |              |               |
| <br>両      | 125 - 200 - 400 - 500- 700 - 900 - 1500- 2000 g (Tubs                                         | <br>ā       | ,                         | 0 - 2200 g in Tubs                      |              | s             |
| Ŕ          | and Buckets); 100 g Seven Shallot Flavor in Cups<br>40-24-12-12-8-6-6-4                       | Ŕ           | 6-6-4                     |                                         |              |               |
| R          |                                                                                               | R           |                           |                                         |              |               |
| $\ominus$  | LOW FAT FRESH YOGHURT                                                                         | $\ominus$   |                           | LO                                      | W FAT SE     | r yoghurt     |
| Energy     | Salt Dry Matter Protein TotalFat                                                              | Energy      | Salt                      | Dry Matter                              | Protein      | TotalFat      |
| 53 Kcal    | - 10 g 4 g 1.4 g                                                                              | 50 Kcal     | -                         | 11.3 g                                  | 3.6 g        | 1.4 g         |
| Ĵ          | Fresh Cow Milk, Condensed Skim Milk, Yoghurt                                                  | Ð           |                           | d Milk, Condense                        | d Skimmed    | Milk, Yoghurt |
| 64         | Starter Culture Serve with Main Meals and Snacks                                              | 65          | Starter Cul<br>Serve with | ture<br>Main Meals and                  | Snacks       |               |
| $\bigcirc$ | 21 Days Refrigerated (°4 to °8 C)                                                             | $\bigcirc$  | 21 Days Re                | frigerated (°4 to                       | °8 C)        |               |
| ō          | 100 - 125 - 300 - 450 - 650 - 2200 g in Tubs and Buckets                                      | ō           | 500 - 900 -               | - 1500 - 2200 g in                      | Tubs and Bi  | uckets        |
| Ŷ          | 100-40-24-12-9-4                                                                              | Ŷ           | 12-6-6-4                  |                                         |              |               |
| 尺          |                                                                                               | я           |                           |                                         |              |               |
| $\ominus$  | PROBIOTIC YOGHURT                                                                             | $\ominus$   |                           | FUL                                     | L FAT SET    | r yoghurt     |
| Energy     | Salt Dry Matter Protein TotalFat                                                              | Energy      | Salt                      | Dry Matter                              | Protein      | TotalFat      |
| 53 Kcal    | 4g 1.4g                                                                                       | 84 Kcal     | -                         | 16 g                                    | 4 g          | 4 g           |
| 9          | Fresh Cow Milk, Condensed Skim Milk,<br>Yoghurt Starter Culture, Probiotic Starter            | ð           |                           | d Milk, Pasteurize<br>Milk, Thermophil  |              | ondensed      |
| 62         | Serve with Main Meals and Snacks                                                              | 62          |                           | Main Meals and                          |              |               |
| $\bigcirc$ | 24 Days Refrigerated (°4 to °8 C)                                                             | $\bigcirc$  | 21 Days Re                | efrigerated (°4 to                      | °8 C)        |               |
| ō          | 500 - 900 - 2200 g in Tubs and Buckets                                                        | ō           | 500 - 900                 | - 1500 - 2200 g ir                      | Tubs and B   | uckets        |
| $\bigcirc$ | 12-6-4                                                                                        | $\bigcirc$  | 12-6-6-4                  |                                         |              |               |
| ⊡          |                                                                                               | ⊐           |                           |                                         |              |               |
| H          | FULL CREAM YOGHURT %10                                                                        | $\square$   |                           | TURKEY T                                | WO LAYER     | S YOGHURT     |
| Energy     | Salt Dry Matter Protein TotalFat                                                              | Energy      | Salt                      | Dry Matter                              | Protein      | TotalFat      |
| 126 Kcal   | - 19 g 4 g 10 g                                                                               | 90 Kcal     | -                         | 16.3 g                                  | 5 g          | 5 g           |
| Ð          | Fresh Cow Milk, Fresh Cream, Condensed Skim Milk,<br>Yoghurt Starter Culture                  | Ð           |                           | s Milk, Condenseo<br>le Starter, Probio |              | Cream,        |
| 62         | Serve with Main Meals and Snacks                                                              | 62          | Serve with                | Main Meals and                          | Snacks       |               |
| $\bigcirc$ | 21 Days Refrigerated (°4 to °8 C)                                                             | $\bigcirc$  | 21 Days Re                | frigerated (°4 to °                     | °8 C)        |               |
| ō          | 225 - 450 - 900 - 1500 - 9000 g in Tubs and Buckets                                           | ō           | 400 - 800 g               | ı in Tubs                               |              |               |
| $\bigcirc$ | 12-12-6-6-1                                                                                   | $\bigcirc$  | 8-4                       |                                         |              |               |
| Ā          |                                                                                               | Ā           |                           |                                         |              |               |
| $\square$  | BREAKFAST YOGHURT                                                                             | $- \forall$ |                           | SED SHALLOT                             |              |               |
| Energy     | Salt Dry Matter Protein TotalFat                                                              | Energy      | Salt                      | Dry Matter                              | Protein      | TotalFat      |
| 148 Kcal   | - 23.2 g 3.2 g 15 g SHALLOT<br>YOGURT                                                         | 109 Kcal    | -                         | 12 g                                    | 5 g          | 7 g           |
| J          | Fresh Cow's Milk, Fresh Cream, Condensed Skim Milk,<br>Thermophile Starter, Probiotic Starter | ð           | Dehydrate                 | d Pasteurized Yog                       | hurt, Shallo | t, Salt       |
| 문직         | Serve with Main Meals and Snacks                                                              | 65          |                           | Main Meals and                          |              |               |
| $\bigcirc$ | 21 Days Refrigerated (°4 to °8 C)                                                             | $\bigcirc$  |                           | frigerated (°4 to                       |              |               |
| ō          | 450 - 700 g in Tubs                                                                           | ō           | 150 - 250 -               | 500 - 8000 g in 1                       | lubs and Buo | ckets         |