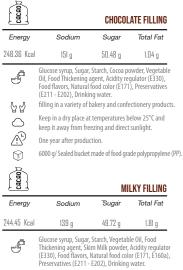

-----------------|-----------|-------------|
| Energy     | Carbohydrate                                                                           | Protein   | Total Fat   |
| 582 Kcal   | 53.2 g                                                                                 | 2.4 g     | 40 g        |
| 9          | Sugar, Cocoa Powder, Cocoa Butter Replacer, Emulsifier<br>(E322), Vanilla Flavouring . |           |             |
| 62         | This product is a compound chocolate and is used for<br>coating of cakes and cookies.  |           |             |
| $\bigcirc$ | Keep in dry and cool place (18-22°c)                                                   |           |             |

- $\triangle$ One year after production date.
- 8 kg in Food grade nylon and PE container.  $\bigcirc$





- Keep in a dry place at temperatures below 25°C and  $\bigcirc$ keep it away from freezing and direct sunlight.
- Ň One year after production.
- 6000 g/ Sealed bucket made of food grade polypropylene (PP).  $\bigcirc$











Ĵ

Nutrition Fact Ingredients

62

Use

 $\bigcirc$ 

Storage

ō

Weight (g)

Ø

Number in box

ത്രി

| Cacao      |                                                                                                                        | COC                                                                                                                                                                                                                                | OA POWDER         |
|------------|-----------------------------------------------------------------