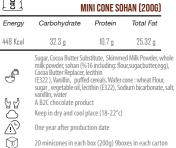

IN      | BOW (350G)        |
|------------|-------------------------------------------------|----------------|-------------------|
| Energy     | Carbohydrate                                    | Protein        | Total Fat         |
| 417.1 Kcal | 37.6 g                                          | 9.25 g         | 23.31 g           |
| 4          | Sugar, Cocoa Butter Sub<br>skimmed milk powder, | whole milk pow | der, Whey powder, |

- cocoa powder, lecitrin, vanillin, water, flour, veg. oli, sodi bicarbonate, salt, puffed cereals, sohan, peanut, popping candy, Almond, hazelnut, coffee powder, mint flavoring. 65 A B2C cocoa product
- Keep in dry and cool place (18-22°c)
  - One year after production date

 $\bigcirc$ 

350/1500 gr in each box. 6/1 boxes in each carton

Total Fat

35 g





20 minicones in each box (200g) 9boxes in each carton













- Ĵ Sugar, Cocoa Butter Substitute, hazelnut, skimmed milk powder, cocoa powder, cocoa butter replacer, lecithin, vanillin, water, flour, veg. oil, sodium bicarbonate, salt, A B2C cocoa product 62
- keep in cool and dry place (18- 22°c)  $\bigcirc$

Cacao

- Ň One year after production Date
- $\bigcirc$ 24 minicones in each box. 240q. 5 boxes in each carton

| Ŷ                        | 24 minicones in each b