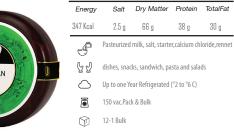

|
|   | 6 months                     |                                                                           |                |                 |                    | 6 mon                       |
|   | 150                          |                                                                           |                |                 | ē                  | 150                         |
|   | 12                           |                                                                           |                |                 | Ø                  | 12                          |
|   |                              |                                                                           |                |                 | -                  |                             |



6.7

| 63         |                                                                           |            | BL      | UE CHEESI |  |
|------------|---------------------------------------------------------------------------|------------|---------|-----------|--|
| Energy     | Salt                                                                      | Dry Matter | Protein | TotalFat  |  |
| 193 Kcal   | 2.5 g                                                                     | 57 g       | 18 g    | 30 g      |  |
| đ          | Pasteurized Milk, salt, Rennet, Calcium Chloride,<br>Starter, P.Rogfuerti |            |         |           |  |
| 65         | dishes, snacks, sandwich, pasta and salads                                |            |         |           |  |
| $\bigcirc$ | six