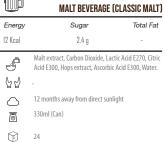

---------------------------------------------|-----------|
| Energy     | Sugar                                                                                         | Total Fat |
| 34 Kcal    | 10.4 g                                                                                        | -         |
| 47<br>9    | Malt extract, Fructose, Carbon Dioxi<br>E300, Lactic Acid E270, Tropical Flav<br>E300, Water. |           |
| $\bigcirc$ | 12 months away from direct sunligh                                                            | it        |
| ō          | 320ml (Glass Bottle)                                                                          |           |
| $\bigcirc$ | 12                                                                                            |           |







Total Fat

Total Fat



NON-ALCOHOLIC CARBONATED

Sugar

8.2 g

Malt extract, Fructose, Carbon Dioxide, Citric

Acid E300, Lactic Acid E270, Lemon Flavor, Ascorbic Acid E300, Water.

MALT BEVERAGE LEMON FLAVOR

Total Fat

mb

Energy

34 Kcal

Ĵ

62





SHAM



## SAUCE

#### I DRESSING

### I SANDWICH SAUCE















| l | Energy                                 | Sugar                        | Protein              | Total Fa    |
|---|----------------------------------------|------------------------------|----------------------|-------------|
|   | 109 Kcal                               | 3.26 g                       | 2.46 g               | 0.66 g      |
|   | đ                                      | Tomato Paste, Vine           | egar, Spices, Sugar, | Water, Salt |
|   | ~~~~~