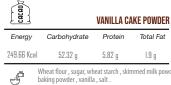

-------------------------------------------------------------------------------|-------------|------------|
| Energy     | Carbohydrate                                                                             | Protein     | Total Fat  |
| 543 Kcal   | 47.5 g                                                                                   | 5.2 g       | 36.9 g     |
| 9          | Sugar, Vegetable Oil, Hazelnut, Cocoa Powder,<br>Skimmed Milk Powder, Lecithin, Vanillin |             |            |
| 62         | Breakfast, dessert                                                                       |             |            |
| $\bigcirc$ | Keep in cool and dry pl                                                                  | ace         |            |

 $\bigcirc$ 



Sorbon





Wheat flour , sugar, wheat starch , skimmed milk powder , baking powder , vanilla , salt .

Total Fat

1.9 g

Confectionary

62

 $\bigcirc$ 

Temperature 10-30  $^\circ c$  and Relative Humidity < 60 %

Ď One year after production.

500 g/ 12 Boxes in a carton  $\bigcirc$ 

| Сасаод     | <b>SLAB CHOCOLATE</b><br>Strawberry, Dark,                                                                                                                      |                                        |                   |  |
|------------|-----------------------------------------------------------------------------------------------------------------------------------------------------------------|----------------------------------------|-------------------|--|
| Energy     | Carbohydrate