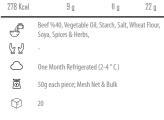

I MILK I BUTTER I WHEY POWDER

norikallel

7 Kalleh

Yoghurt MADCIM LAZEN

8

| Ā          | SEVEN YOGHURT                                                                                 | Ā           |                           | LOWI                                    | ENT CEVE     | N YOGHURT     |
|------------|-----------------------------------------------------------------------------------------------|-------------|---------------------------|-----------------------------------------|--------------|---------------|
| Energy     | Salt Dry Matter Protein TotalFat                                                              | Energy      | Salt                      |                                         | Protein      | TotalFat      |
| 87 Kcal    | - 10.5g 4g 5g                                                                                 | 57 Kcal     | - Jan                     | 13.5 g                                  | 4.2 g        | 2.5 g         |
| 4          | Frach Cow Milk Frach Craam Condensed Skim                                                     | ð           | Pasteurize                | ed Milk, Pasteuriz                      |              |               |
| 64<br>0    | Milk, Voghur Starfer Culture, Schillzers, Salt<br>Serve with Main Meals and Snacks            | 64<br>64    |                           | :, Thermophile Sta<br>h Main Meals and  |              | zers, Salt    |
|            | 30 Days Refrigerated (*4 to *8 C)                                                             |             |                           | efrigerated (°4 to                      |              |               |
| <br>両      | 125 - 200 - 400 - 500- 700 - 900 - 1500- 2000 g (Tubs                                         | <br>ā       | ,                         | 0 - 2200 g in Tubs                      |              | s             |
| Ŕ          | and Buckets); 100 g Seven Shallot Flavor in Cups<br>40-24-12-12-8-6-6-4                       | Ŕ           | 6-6-4                     |                                         |              |               |
| R          |                                                                                               | R           |                           |                                         |              |               |
| $\ominus$  | LOW FAT FRESH YOGHURT                                                                         | $\ominus$   |                           | LO                                      | W FAT SE     | r yoghurt     |
| Energy     | Salt Dry Matter Protein TotalFat                                                              | Energy      | Salt                      | Dry Matter                              | Protein      | TotalFat      |
| 53 Kcal    | - 10 g 4 g 1.4 g                                                                              | 50 Kcal     | -                         | 11.3 g                                  | 3.6 g        | 1.4 g         |
| Ĵ          | Fresh Cow Milk, Condensed Skim Milk, Yoghurt                                                  | Ð           |                           | d Milk, Condense                        | d Skimmed    | Milk, Yoghurt |
| 64         | Starter Culture Serve with Main Meals and Snacks                                              | 65          | Starter Cul<br>Serve with | ture<br>Main Meals and                  | Snacks       |               |
| $\bigcirc$ | 21 Days Refrigerated (°4 to °8 C)                                                             | $\bigcirc$  | 21 Days Re                | frigerated (°4 to                       | °8 C)        |               |
| ō          | 100 - 125 - 300 - 450 - 650 - 2200 g in Tubs and Buckets                                      | ō           | 500 - 900 -               | - 1500 - 2200 g in                      | Tubs and Bi  | uckets        |
| Ŷ          | 100-40-24-12-9-4                                                                              | Ŷ           | 12-6-6-4                  |                                         |              |               |
| 尺          |                                                                                               | я           |                           |                                         |              |               |
| $\ominus$  | PROBIOTIC YOGHURT                                                                             | $\ominus$   |                           | FUL                                     | L FAT SET    | r yoghurt     |
| Energy     | Salt Dry Matter Protein TotalFat                                                              | Energy      | Salt                      | Dry Matter                              | Protein      | TotalFat      |
| 53 Kcal    | 4g 1.4g                                                                                       | 84 Kcal     | -                         | 16 g                                    | 4 g          | 4 g           |
| 9          | Fresh Cow Milk, Condensed Skim Milk,<br>Yoghurt Starter Culture, Probiotic Starter            | ð           |                           | d Milk, Pasteurize<br>Milk, Thermophil  |              | ondensed      |
| 62         | Serve with Main Meals and Snacks                                                              | 62          |                           | Main Meals and                          |              |               |
| $\bigcirc$ | 24 Days Refrigerated (°4 to °8 C)                                                             | $\bigcirc$  | 21 Days Re                | efrigerated (°4 to                      | °8 C)        |               |
| ō          | 500 - 900 - 2200 g in Tubs and Buckets                                                        | ō           | 500 - 900                 | - 1500 - 2200 g ir                      | Tubs and B   | uckets        |
| $\bigcirc$ | 12-6-4                                                                                        | $\bigcirc$  | 12-6-6-4                  |                                         |              |               |
| ⊡          |                                                                                               | ⊐           |                           |                                         |              |               |
| H          | FULL CREAM YOGHURT %10                                                                        | $\square$   |                           | TURKEY T                                | WO LAYER     | S YOGHURT     |
| Energy     | Salt Dry Matter Protein TotalFat                                                              | Energy      | Salt                      | Dry Matter                              | Protein      | TotalFat      |
| 126 Kcal   | - 19 g 4 g 10 g                                                                               | 90 Kcal     | -                         | 16.3 g                                  | 5 g          | 5 g           |
| Ð          | Fresh Cow Milk, Fresh Cream, Condensed Skim Milk,<br>Yoghurt Starter Culture                  | Ð           |                           | s Milk, Condenseo<br>le Starter, Probio |              | Cream,        |
| 62         | Serve with Main Meals and Snacks                                                              | 62          | Serve with                | Main Meals and                          | Snacks       |               |
| $\bigcirc$ | 21 Days Refrigerated (°4 to °8 C)                                                             | $\bigcirc$  | 21 Days Re                | frigerated (°4 to °                     | °8 C)        |               |
| ō          | 225 - 450 - 900 - 1500 - 9000 g in Tubs and Buckets                                           | ō           | 400 - 800 g               | ı in Tubs                               |              |               |
| $\bigcirc$ | 12-12-6-6-1                                                                                   | $\bigcirc$  | 8-4                       |                                         |              |               |
| Ā          |                                                                                               | Ā           |                           |                                         |              |               |
| $\square$  | BREAKFAST YOGHURT                                                                             | $- \forall$ |                           | SED SHALLOT                             |              |               |
| Energy     | Salt Dry Matter Protein TotalFat                                                              | Energy      | Salt                      | Dry Matter                              | Protein      | TotalFat      |
| 148 Kcal   | - 23.2 g 3.2 g 15 g SHALLOT<br>YOGURT                                                         | 109 Kcal    | -                         | 12 g                                    | 5 g          | 7 g           |
| J          | Fresh Cow's Milk, Fresh Cream, Condensed Skim Milk,<br>Thermophile Starter, Probiotic Starter | ð           | Dehydrate                 | d Pasteurized Yog                       | hurt, Shallo | t, Salt       |
| 문직         | Serve with Main Meals and Snacks                                                              | 65          |                           | Main Meals and                          |              |               |
| $\bigcirc$ | 21 Days Refrigerated (°4 to °8 C)                                                             | $\bigcirc$  |                           | frigerated (°4 to                       |              |               |
| ō          | 450 - 700 g in Tubs                                                                           | ō           | 150 - 250 -               | 500 - 8000 g in 1                       | lubs and Buo | ckets         |