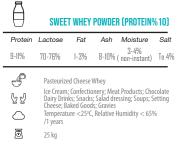

-------------------------------------------------------------------------------------------|------------------------------------------------|-------------|------------------------|
| Protein | Lactose                                                                                                 | Fat                                            | Ash         | Moisture               |
| 24-26%  | 36-40%                                                                                                  | 24-28%                                         | 6-8%        | 3-4%<br>( non-instant) |
|         | Fresh cow's m<br>Bakery; Confer<br>Soups; Conver<br>require refrige<br>Temperature<br>/1 years<br>25 kg | ctionery; Da<br>nient form of<br>eration and i | s easily re |                        |



| ₿       |                        |                                     | PER                     | MEATE POW                                               | DER      |
|---------|------------------------|-------------------------------------|-------------------------|---------------------------------------------------------|----------|
| Protein | Lactose                | Fat                                 | Ash                     | Moisture                                                | Salt     |
| 9-11%   | Min 70 g               | -                                   | 8-13 g                  | -                                                       | -        |
| 050     | Puddings a<br>and etc. | n: Set and<br>and mous<br>ire below | Whipped<br>se, Ice crea | te<br>yogurt, Cho