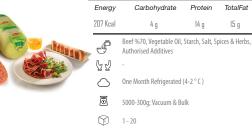

Nutrition Fact Ingredients

Weight (g) Number in box

 $\bigcirc$ 

12-6

|                                        | Ē                 |                                            |                                                | DRIPPE                                  | ) YOGHURT       |                                           |                                               | HEAT TREATE                                                                                           | D FULL FAT                                                          | r yoghurt                                 |
|----------------------------------------|-------------------|--------------------------------------------|------------------------------------------------|-----------------------------------------|-----------------|-------------------------------------------|-----------------------------------------------|-------------------------------------------------------------------------------------------------------|---------------------------------------------------------------------|-------------------------------------------|
| -                                      | Energy            | Salt                                       | Dry Matter                                     |                                         | TotalFat        | Energ                                     | y Salt                                        | Dry Matter                                                                                            | Protein                                                             | TotalFat                                  |
| Kallph                                 | 111 Kcal          | -                                          | 12 g                                           | 5 g                                     | 7 g             | 87 Kcal                                   | -                                             | 15.5 g                                                                                                | 0.27 g                                                              | 5 g                                       |
|                                        | Ĵ                 |                                            | Milk, Fresh Crear<br>ourt Starter Cultur       |                                         | d Skim          | جي ادى 🕂                                  | Pasteurize<br>Skimmed                         | d Milk, Pasteurized C<br>Milk Powder, Salt 9                                                          |                                                                     |                                           |
| ripped                                 | ℃ √               | Serve with                                 | n Main Meals and                               | Snacks                                  |                 | Ko Ku |                                               | th Main Meals and                                                                                     | Snacks                                                              |                                           |
| Subsurised & Homo & B <sup>arter</sup> | $\bigcirc$        | 21 Days Re                                 | efrigerated (°4 to                             | °8 C)                                   |                 |                                           | 60 Days I                                     | Refrigerated (°4 to                                                                                   | °8 C)                                                               |                                           |
| ingit: 3000                            | ō                 | 500 - 8000                                 | ) g in Tubs and Bu                             | ickets                                  |                 | Ō                                         | 2000 g ir                                     | Buckets                                                                                               |                                                                     |                                           |
|                                        | Ŷ                 | 12-1                                       |                                                |                                         |                 | Ŷ                                         | 4                                             |                                                                                                       |                                                                     |                                           |
|                                        | $\square$         |                                            |                                                | FRESH                                   | I YOGHURT       | Ē                                         |                                               | FURKEY TWO L<br>Fatyoghurt                                                                            | AYERS YO                                                            | GHURT %8                                  |
|                                        | Energy            | Salt                                       | Dry Matter                                     | Protein                                 | TotalFat        | Energ                                     | y Salt                                        | Dry Matter                                                                                            | Protein                                                             | TotalFat                                  |
| - Sector                               | 53 Kcal           | -                                          | 9 g                                            | 4 g                                     | 1.4 g           | 108 Kc                                    |                                               | 19.35 g                                                                                               | 4 g                                                                 | 8 g                                       |
| and a second                           | £                 |                                            | Fresh Cow's Milk,<br>ermophile Starte          |                                         | lilk Powder,    | £                                         | Pasteuri:<br>Skim Mil                         | zed Milk, Pasteuriz<br>k, Thermophile St                                                              |                                                                     |                                           |
| 0                                      | 6 5               | Serve with                                 | n Main Meals and                               | Snacks                                  |                 | S 2                                       |                                               | th Main Meals and                                                                                     |                                                                     |                                           |
| - can (Salu)                           | $\bigcirc$        | 21 Days Re                                 | efrigerated                                    |                                         |                 |                                           | 21 Days                                       | Refrigerated                                                                                          |                                                                     |                                           |
|                                        | ō                 | 100 g                                      |                                                |                                         |                 |                                           | 400 - 80                                      | 0 g                                                                                                   |                                                                     |                                           |
|                                        | $\bigcirc$        | 24                                         |                                                |                                         |                 | Ŷ                                         | 8-4                                           |                                                                                                       |                                                                     |                                           |
|                                        | 尺                 |                                            |                                                |                                         |                 | 尺                                         |                                               |                                                                                                       |                                                                     |                                           |
|                                        | $\Box$            |                                            | SI                                             | T YOGHU                                 | RT %3 FAT       | $\Box$                                    |                                               | LOW                                                                                                   | FAT KEFIR                                                           | R YOGHURT                                 |
|                                        | Energy            | Salt                                       | Dry Matter                                     | Protein                                 | TotalFat        | Energ                                     | y Salt                                        | Dry Matter                                                                                            | Protein                                                             | TotalFat                                  |
|                                        | 64 Kcal           | -                                          | 9 g                                            | 4 g                                     | 3 g             | 66 Kca                                    | -                                             | 14 g                                                                                                  | 5 g                                                                 | 2.5 g                                     |
|                                        | £                 |                                            | 's Milk, Condense<br>tile Starter.             | ed Skim Milk                            | , Cream,        |                                           |                                               | w Milk, Condensed<br>efir Starter, Probio                                                             |                                                                     |                                           |
|                                        | ℃<br>진            | Serve with                                 | h Main Meals and                               | Snacks                                  |                 |                                           | Serve wi                                      | th Main Meals and                                                                                     | Snacks                                                              |                                           |
|                                        | $\bigcirc$        | 30 Days Re                                 | efrigerated                                    |                                         |                 |                                           | 21 Days I                                     | Refrigerated (°4 to                                                                                   | °8 C)                                                               |                                           |
|                                        | ō                 | 3500 g                                     |                                                |                                         |                 | Ō                                         | 750 - 140                                     | 00 g in Tubs                                                                                          |                                                                     |                                           |
|                                        | $\bigcirc$        | 1                                          |                                                |                                         |                 | Ø                                         | 4-4                                           |                                                                                                       |                                                                     |                                           |
|                                        | ⊡                 |                                            |                                                |                                         |                 | □                                         |                                               |                                                                                                       |                                                                     |                                           |
|                                        | $\Box$            |                                            | l                                              | CELANDI                                 | C YOGHURT       |                                           |                                               |                                                                                                       | KEFI                                                                | R YOGHUR                                  |
|                                        | Energy            | Salt                                       | Dry Matter                                     | Protein                                 | TotalFat        | Energ                                     | y Salt                                        | Dry Matter                                                                                            | Protein                                                             | TotalFat                                  |
|                                        | 48 Kcal           | -                                          | 15 g                                           | 9 g                                     | 0 g             | 85 Kc                                     | al -                                          | 15 g                                                                                                  | 4 g                                                                 | 5 g                                       |
|                                        | đ                 | Non-fat Fr                                 | resh Cow Milk, Th                              | ermonhile St                            | tarter Culture  |                                           |                                               | w Milk, Condensed<br>efir Starter, Probio                                                             |                                                                     |                                           |
|                                        | 62                |                                            | h Main Meals and                               |                                         |                 |                                           |                                               | th Main Meals and                                                                                     |                                                                     | iture -                                   |
| ماست اسلاده                            | $\bigcirc$        | 21 Days Re                                 | efrigerated (°4 to                             | °8 C)                                   |                 |                                           | 21 Days I                                     | Refrigerated (°4 to                                                                                   | °8 C)                                                               |                                           |
|                                        | ō                 | 200- 400 -                                 | - 900 g in Tubs                                |                                         |                 | Ō                                         | 750 - 140                                     | 00 g in Tubs                                                                                          |                                                                     |                                           |
|                                        | Ø                 | 48 -12 -6                                  |                                                |                                         |                 | Ø                                         | 4-4                                           |                                                                                                       |                                                                     |                                           |
|                                        |                   |                                            |                                                |                                         |                 | 、<br>天                                    |                                               |                                                                                                       |                                                                     |                                           |
|                                        | ⊼                 |                                            |                                                |                                         |                 | н                                         |                                               |                                                                                                       | SPINACH                                                             | I YOGHURT                                 |
|                                        | Ð                 |                                            |                                                | GREEK                                   | YOGHURT         | $\Box$                                    |                                               |                                                                                                       |                                                                     |                                           |
|                                        | Energy            | Salt                                       | Dry Matter                                     |                                         | TotalFat        | Energ                                     | y Salt                                        | Dry Matter                                                                                            |                                                                     | TotalFat                                  |
|                                        | Ð                 | Salt                                       | Dry Matter                                     |                                         |                 | 56 Kc                                     | al 0.5                                        |                                                                                                       |                                                                     | TotalFat<br>3 g                           |
|                                        | Energy<br>13 Kcal | -                                          | 2                                              | Protein<br>9 g                          | TotalFat<br>5 g | 56 Kc                                     | al 0.5                                        | g 9 g<br>v Milk, Fresh Cream,                                                                         | Protein<br>4 g<br>Condensed Sk                                      | im Milk, Yogh                             |
|                                        | Energy<br>13 Kcal | -<br>Fresh Cow                             | 17 g                                           | Protein<br>9 g<br>Thermophile           | TotalFat<br>5 g | Spinach Yoghurt                           | al D.5<br>Fresh Cow<br>Starter Cu             | g 9g                                                                                                  | Protein<br>4 g<br>Condensed Sk<br>lizer,Spinach, F                  | 3 g<br>tim Milk, Yogh<br>Fresh Garlic, Sa |
| REEK I                                 | Energy<br>13 Kcal | -<br>Fresh Cow<br>Serve with               | 17 g<br>Milk, Fresh Cream,                     | Protein<br>9 g<br>Thermophile<br>Snacks | TotalFat<br>5 g | 56 Kc                                     | al 0.5<br>Fresh Cow<br>Starter Cu<br>As Desse | g 9 g<br>v Milk, Fresh Cream,<br>Iture, Yoghurt Stabi                                                 | Protein<br>4 g<br>Condensed Sk<br>lizer,Spinach, f<br>rve with Mair | 3 g<br>tim Milk, Yogh<br>Fresh Garlic, Sa |
|                                        | Energy<br>13 Kcal | -<br>Fresh Cow<br>Serve with<br>21 Days Re | 17 g<br>Milk, Fresh Cream,<br>h Main Meals and | Protein<br>9 g<br>Thermophile<br>Snacks | TotalFat<br>5 g | Spinach Yoghurt                           | al 0.5<br>Fresh Cow<br>Starter Cu<br>As Desse | g g g<br>y Milk, Fresh Cream,<br>Ilture, Yoghurt Stabi<br>rt or Snacks; or Sei<br>Refrigerated (°4 to | Protein<br>4 g<br>Condensed Sk<br>lizer,Spinach, f<br>rve with Mair | 3 g<br>tim Milk, Yogh<br>Fresh Garlic, Sa |