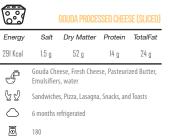

I MILK I BUTTER I WHEY POWDER

norikallel

7 Kalleh

Yoghurt MADCIM LAZEN

8

| Ā          | SEVEN YOGHURT                                                                                 | Ā           |                           | LOWI                                    | ENT CEVE     | N YOGHURT     |
|------------|-----------------------------------------------------------------------------------------------|-------------|---------------------------|-----------------------------------------|--------------|---------------|
| Energy     | Salt Dry Matter Protein TotalFat                                                              | Energy      | Salt                      |                                         | Protein      | TotalFat      |
| 87 Kcal    | - 10.5g 4g 5g                                                                                 | 57 Kcal     | - Jan                     | 13.5 g                                  | 4.2 g        | 2.5 g         |
| 4          | Frach Cow Milk Frach Craam Condensed Skim                                                     | ð           | Pasteurize                | ed Milk, Pasteuriz                      |              |               |
| 64<br>0    | Milk, Voghur Starfer Culture, Schillzers, Salt<br>Serve with Main Meals and Snacks            | 64<br>64    |                           | :, Thermophile Sta<br>h Main Meals and  |              | zers, Salt    |
|            | 30 Days Refrigerated (*4 to *8 C)                                                             |             |                           | efrigerated (°4 to                      |              |               |
| <br>両      | 125 - 200 - 400 - 500- 700 - 900 - 1500- 2000 g (Tubs                                         | <br>ā       | ,                         | 0 - 2200 g in Tubs                      |              | s             |
| Ŕ          | and Buckets); 100 g Seven Shallot Flavor in Cups<br>40-24-12-12-8-6-6-4                       | Ŕ           | 6-6-4                     |                                         |              |               |
| R          |                                                                                               | R           |                           |                                         |              |               |
| $\ominus$  | LOW FAT FRESH YOGHURT                                                                         | $\ominus$   |                           | LO                                      | W FAT SE     | r yoghurt     |
| Energy     | Salt Dry Matter Protein TotalFat                                                              | Energy      | Salt                      | Dry Matter                              | Protein      | TotalFat      |
| 53 Kcal    | - 10 g 4 g 1.4 g                                                                              | 50 Kcal     | -                         | 11.3 g                                  | 3.6 g        | 1.4 g         |
| Ĵ          | Fresh Cow Milk, Condensed Skim Milk, Yoghurt                                                  | Ð           |                           | d Milk, Condense                        | d Skimmed    | Milk, Yoghurt |
| 64         | Starter Culture Serve with Main Meals and Snacks                                              | 65          | Starter Cul<br>Serve with | ture<br>Main Meals and                  | Snacks       |               |
| $\bigcirc$ | 21 Days Refrigerated (°4 to °8 C)                                                             | $\bigcirc$  | 21 Days Re                | frigerated (°4 to                       | °8 C)        |               |
| ō          | 100 - 125 - 300 - 450 - 650 - 2200 g in Tubs and Buckets                                      | ō           | 500 - 900 -               | - 1500 - 2200 g in                      | Tubs and Bi  | uckets        |
| Ŷ          | 100-40-24-12-9-4                                                                              | Ŷ           | 12-6-6-4                  |                                         |              |               |
| 尺          |                                                                                               | я           |                           |                                         |              |               |
| $\ominus$  | PROBIOTIC YOGHURT                                                                             | $\ominus$   |                           | FUL                                     | L FAT SET    | r yoghurt     |
| Energy     | Salt Dry Matter Protein TotalFat                                                              | Energy      | Salt                      | Dry Matter                              | Protein      | TotalFat      |
| 53 Kcal    | 4g 1.4g                                                                                       | 84 Kcal     | -                         | 16 g                                    | 4 g          | 4 g           |
| 9          | Fresh Cow Milk, Condensed Skim Milk,<br>Yoghurt Starter Culture, Probiotic Starter            | ð           |                           | d Milk, Pasteurize<br>Milk, Thermophil  |              | ondensed      |
| 62         | Serve with Main Meals and Snacks                                                              | 62          |                           | Main Meals and                          |              |               |
| $\bigcirc$ | 24 Days Refrigerated (°4 to °8 C)                                                             | $\bigcirc$  | 21 Days Re                | efrigerated (°4 to                      | °8 C)        |               |
| ō          | 500 - 900 - 2200 g in Tubs and Buckets                                                        | ō           | 500 - 900                 | - 1500 - 2200 g ir                      | Tubs and B   | uckets        |
| $\bigcirc$ | 12-6-4                                                                                        | $\bigcirc$  | 12-6-6-4                  |                                         |              |               |
| ⊡          |                                                                                               | ⊐           |                           |                                         |              |               |
| H          | FULL CREAM YOGHURT %10                                                                        | $\square$   |                           | TURKEY T                                | WO LAYER     | S YOGHURT     |
| Energy     | Salt Dry Matter Protein TotalFat                                                              | Energy      | Salt                      | Dry Matter                              | Protein      | TotalFat      |
| 126 Kcal   | - 19 g 4 g 10 g                                                                               | 90 Kcal     | -                         | 16.3 g                                  | 5 g          | 5 g           |
| Ð          | Fresh Cow Milk, Fresh Cream, Condensed Skim Milk,<br>Yoghurt Starter Culture                  | Ð           |                           | s Milk, Condenseo<br>le Starter, Probio |              | Cream,        |
| 62         | Serve with Main Meals and Snacks                                                              | 62          | Serve with                | Main Meals and                          | Snacks       |               |
| $\bigcirc$ | 21 Days Refrigerated (°4 to °8 C)                                                             | $\bigcirc$  | 21 Days Re                | frigerated (°4 to °                     | °8 C)        |               |
| ō          | 225 - 450 - 900 - 1500 - 9000 g in Tubs and Buckets                                           | ō           | 400 - 800 g               | ı in Tubs                               |              |               |
| $\bigcirc$ | 12-12-6-6-1                                                                                   | $\bigcirc$  | 8-4                       |                                         |              |               |
| Ā          |                                                                                               | Ā           |                           |                                         |              |               |
| $\square$  | BREAKFAST YOGHURT                                                                             | $- \forall$ |                           | SED SHALLOT                             |              |               |
| Energy     | Salt Dry Matter Protein TotalFat                                                              | Energy      | Salt                      | Dry Matter                              | Protein      | TotalFat      |
| 148 Kcal   | - 23.2 g 3.2 g 15 g SHALLOT<br>YOGURT                                                         | 109 Kcal    | -                         | 12 g                                    | 5 g          | 7 g           |
| J          | Fresh Cow's Milk, Fresh Cream, Condensed Skim Milk,<br>Thermophile Starter, Probiotic Starter | ð           | Dehydrate                 | d Pasteurized Yog                       | hurt, Shallo | t, Salt       |
| 문직         | Serve with Main Meals and Snacks                                                              | 65          |                           | Main Meals and                          |              |               |
| $\bigcirc$ | 21 Days Refrigerated (°4 to °8 C)                                                             | $\bigcirc$  |                           | frigerated (°4 to                       |              |               |
| ō          | 450 - 700 g in Tubs                                                                           | ō           | 150 - 250 -               | 500 - 8000 g in 1                       | lubs and Buo | ckets         |