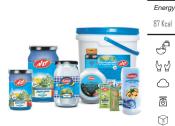

I MILK I BUTTER I WHEY POWDER

norikallel

7 Kalleh

Yoghurt MADCIM LAZEN

8

| Ā          | SEVEN YOGHURT                                                                                 | Ā           |                           | LOWI                                    | ENT CEVE     | N YOGHURT     |
|------------|-----------------------------------------------------------------------------------------------|-------------|---------------------------|-----------------------------------------|--------------|---------------|
| Energy     | Salt Dry Matter Protein TotalFat                                                              | Energy      | Salt                      |                                         | Protein      | TotalFat      |
| 87 Kcal    | - 10.5g 4g 5g                                                                                 | 57 Kcal     | - Jan                     | 13.5 g                                  | 4.2 g        | 2.5 g         |
| 4          | Frach Cow Milk Frach Craam Condensed Skim                                                     | ð           | Pasteurize                | ed Milk, Pasteuriz                      |              |               |
| 64<br>0    | Milk, Voghur Starfer Culture, Schillzers, Salt<br>Serve with Main Meals and Snacks            | 64<br>64    |                           | :, Thermophile Sta<br>h Main Meals and  |              | zers, Salt    |
|            | 30 Days Refrigerated (*4 to *8 C)                                                             |             |                           | efrigerated (°4 to                      |              |               |
| <br>両      | 125 - 200 - 400 - 500- 700 - 900 - 1500- 2000 g (Tubs                                         | <br>ā       | ,                         | 0 - 2200 g in Tubs                      |              | s             |
| Ŕ          | and Buckets); 100 g Seven Shallot Flavor in Cups<br>40-24-12-12-8-6-6-4                       | Ŕ           | 6-6-4                     |                                         |              |               |
| R          |                                                                                               | R           |                           |                                         |              |               |
| $\ominus$  | LOW FAT FRESH YOGHURT                                                                         | $\ominus$   |                           | LO                                      | W FAT SE     | r yoghurt     |
| Energy     | Salt Dry Matter Protein TotalFat                                                              | Energy      | Salt                      | Dry Matter                              | Protein      | TotalFat      |
| 53 Kcal    | - 10 g 4 g 1.4 g                                                                              | 50 Kcal     | -                         | 11.3 g                                  | 3.6 g        | 1.4 g         |
| Ĵ          | Fresh Cow Milk, Condensed Skim Milk, Yoghurt                                                  | Ð           |                           | d Milk, Condense                        | d Skimmed    | Milk, Yoghurt |
| 64         | Starter Culture Serve with Main Meals and Snacks                                              | 65          | Starter Cul<br>Serve with | ture<br>Main Meals and                  | Snacks       |               |
| $\bigcirc$ | 21 Days Refrigerated (°4 to °8 C)                                                             | $\bigcirc$  | 21 Days Re                | frigerated (°4 to                       | °8 C)        |               |
| ō          | 100 - 125 - 300 - 450 - 650 - 2200 g in Tubs and Buckets                                      | ō           | 500 - 900 -               | - 1500 - 2200 g in                      | Tubs and Bi  | uckets        |
| Ŷ          | 100-40-24-12-9-4                                                                              | Ŷ           | 12-6-6-4                  |                                         |              |               |
| 尺          |                                                                                               | я           |                           |                                         |              |               |
| $\ominus$  | PROBIOTIC YOGHURT                                                                             | $\ominus$   |                           | FUL                                     | L FAT SET    | r yoghurt     |
| Energy     | Salt Dry Matter Protein TotalFat                                                              | Energy      | Salt                      | Dry Matter                              | Protein      | TotalFat      |
| 53 Kcal    | 4g 1.4g                                                                                       | 84 Kcal     | -                         | 16 g                                    | 4 g          | 4 g           |
| 9          | Fresh Cow Milk, Condensed Skim Milk,<br>Yoghurt Starter Culture, Probiotic Starter            | ð           |                           | d Milk, Pasteurize<br>Milk, Thermophil  |              | ondensed      |
| 62         | Serve with Main Meals and Snacks                                                              | 62          |                           | Main Meals and                          |              |               |
| $\bigcirc$ | 24 Days Refrigerated (°4 to °8 C)                                                             | $\bigcirc$  | 21 Days Re                | efrigerated (°4 to                      | °8 C)        |               |
| ō          | 500 - 900 - 2200 g in Tubs and Buckets                                                        | ō           | 500 - 900                 | - 1500 - 2200 g ir                      | Tubs and B   | uckets        |
| $\bigcirc$ | 12-6-4                                                                                        | $\bigcirc$  | 12-6-6-4                  |                                         |              |               |
| ⊡          |                                                                                               | ⊐           |                           |                                         |              |               |
| H          | FULL CREAM YOGHURT %10                                                                        | $\square$   |                           | TURKEY T                                | WO LAYER     | S YOGHURT     |
| Energy     | Salt Dry Matter Protein TotalFat                                                              | Energy      | Salt                      | Dry Matter                              | Protein      | TotalFat      |
| 126 Kcal   | - 19 g 4 g 10 g                                                                               | 90 Kcal     | -                         | 16.3 g                                  | 5 g          | 5 g           |
| Ð          | Fresh Cow Milk, Fresh Cream, Condensed Skim Milk,<br>Yoghurt Starter Culture                  | Ð           |                           | s Milk, Condenseo<br>le Starter, Probio |              | Cream,        |
| 62         | Serve with Main Meals and Snacks                                                              | 62          | Serve with                | Main Meals and                          | Snacks       |               |
| $\bigcirc$ | 21 Days Refrigerated (°4 to °8 C)                                                             | $\bigcirc$  | 21 Days Re                | frigerated (°4 to °                     | °8 C)        |               |
| ō          | 225 - 450 - 900 - 1500 - 9000 g in Tubs and Buckets                                           | ō           | 400 - 800 g               | ı in Tubs                               |              |               |
| $\bigcirc$ | 12-12-6-6-1                                                                                   | $\bigcirc$  | 8-4                       |                                         |              |               |
| Ā          |                                                                                               | Ā           |                           |                                         |              |               |
| $\square$  | BREAKFAST YOGHURT                                                                             | $- \forall$ |                           | SED SHALLOT                             |              |               |
| Energy     | Salt Dry Matter Protein TotalFat                                                              | Energy      | Salt                      | Dry Matter                              | Protein      | TotalFat      |
| 148 Kcal   | - 23.2 g 3.2 g 15 g SHALLOT<br>YOGURT                                                         | 109 Kcal    | -                         | 12 g                                    | 5 g          | 7 g           |
| J          | Fresh Cow's Milk, Fresh Cream, Condensed Skim Milk,<br>Thermophile Starter, Probiotic Starter | ð           | Dehydrate                 | d Pasteurized Yog                       | hurt, Shallo | t, Salt       |
| 문직         | Serve with Main Meals and Snacks                                                              | 65          |                           | Main Meals and                          |              |               |
| $\bigcirc$ | 21 Days Refrigerated (°4 to °8 C)                                                             | $\bigcirc$  |                           | frigerated (°4 to                       |              |               |
| ō          | 450 - 700 g in Tubs                                                                           | ō           | 150 - 250 -               | 500 - 8000 g in 1                       | lubs and Buo | ckets         |