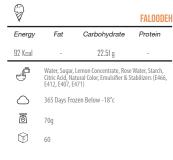

|  |  |
| f          | (E407, E471,                                   | joice, rose water, stabillize<br>E466, E412), saffron, nati<br>ater2 Basil seeds. | er & emulsifier<br>ral food color( |  |  |
| $\bigcirc$ | 12 Months                                      | Frozen Below -18°c                                                                |                                    |  |  |
| ō          | 70g                                            |                                                                                   |                                    |  |  |
| $\bigcirc$ | 64                                             |                                                                                   |                                    |  |  |









| )       |                                                     | VANILLA WITH MA                                                  | INGO COATED                                   |
|---------|-----------------------------------------------------|------------------------------------------------------------------|-----------------------------------------------|
| ergy    | Fat                                                 | Carbohydrate                                                     | Protein                                       |
| Kcal    | 22.04 g                                             | 25.92 g                                                          | 2.16 g                                        |
| a)<br>i | Fresh Milk, Sug<br>Vegetable Oil,<br>(E471, E466, E | ga