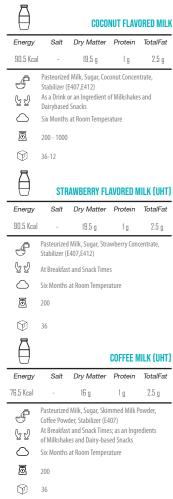

I MILK I BUTTER I WHEY POWDER

norikallel

7 Kalleh

Yoghurt MADCIM LAZEN

8

| Ā          | SEVEN YOGHURT                                                                                 | Ā           |                           | LOWI                                    | ENT CEVE     | N YOGHURT     |
|------------|-----------------------------------------------------------------------------------------------|-------------|---------------------------|-----------------------------------------|--------------|---------------|
| Energy     | Salt Dry Matter Protein TotalFat                                                              | Energy      | Salt                      |                                         | Protein      | TotalFat      |
| 87 Kcal    | - 10.5g 4g 5g                                                                                 | 57 Kcal     | - Jan                     | 13.5 g                                  | 4.2 g        | 2.5 g         |
| 4          | Frach Cow Milk Frach Craam Condensed Skim                                                     | ð           | Pasteurize                | ed Milk, Pasteuriz                      |              |               |
| 64<br>0    | Milk, Voghur Starfer Culture, Schillzers, Salt<br>Serve with Main Meals and Snacks            | 64<br>64    |                           | :, Thermophile Sta<br>h Main Meals and  |              | zers, Salt    |
|            | 30 Days Refrigerated (*4 to *8 C)                                                             |             |                           | efrigerated (°4 to                      |              |               |
| <br>両      | 125 - 200 - 400 - 500- 700 - 900 - 1500- 2000 g (Tubs                                         | <br>ā       | ,                         | 0 - 2200 g in Tubs                      |              | s             |
| Ŕ          | and Buckets); 100 g Seven Shallot Flavor in Cups<br>40-24-12-12-8-6-6-4                       | Ŕ           | 6-6-4                     |                                         |              |               |
| R          |                                                                                               | R           |                           |                                         |              |               |
| $\ominus$  | LOW FAT FRESH YOGHURT                                                                         | $\ominus$   |                           | LO                                      | W FAT SE     | r yoghurt     |
| Energy     | Salt Dry Matter Protein TotalFat                                                              | Energy      | Salt                      | Dry Matter                              | Protein      | TotalFat      |
| 53 Kcal    | - 10 g 4 g 1.4 g                                                                              | 50 Kcal     | -                         | 11.3 g                                  | 3.6 g        | 1.4 g         |
| Ĵ          | Fresh Cow Milk, Condensed Skim Milk, Yoghurt                                                  | Ð           |                           | d Milk, Condense                        | d Skimmed    | Milk, Yoghurt |
| 64         | Starter Culture Serve with Main Meals and Snacks                                              | 65          | Starter Cul<br>Serve with | ture<br>Main Meals and                  | Snacks       |               |
| $\bigcirc$ | 21 Days Refrigerated (°4 to °8 C)                                                             | $\bigcirc$  | 21 Days Re                | frigerated (°4 to                       | °8 C)        |               |
| ō          | 100 - 125 - 300 - 450 - 650 - 2200 g in Tubs and Buckets                                      | ō           | 500 - 900 -               | - 1500 - 2200 g in                      | Tubs and Bi  | uckets        |
| Ŷ          | 100-40-24-12-9-4                                                                              | Ŷ           | 12-6-6-4                  |                                         |              |               |
| 尺          |                                                                                               | я           |                           |                                         |              |               |
| $\ominus$  | PROBIOTIC YOGHURT                                                                             | $\ominus$   |                           | FUL                                     | L FAT SET    | r yoghurt     |
| Energy     | Salt Dry Matter Protein TotalFat                                                              | Energy      | Salt                      | Dry Matter                              | Protein      | TotalFat      |
| 53 Kcal    | 4g 1.4g                                                                                       | 84 Kcal     | -                         | 16 g                                    | 4 g          | 4 g           |
| 9          | Fresh Cow Milk, Condensed Skim Milk,<br>Yoghurt Starter Culture, Probiotic Starter            | ð           |                           | d Milk, Pasteurize<br>Milk, Thermophil  |              | ondensed      |
| 62         | Serve with Main Meals and Snacks                                                              | 62          |                           | Main Meals and                          |              |               |
| $\bigcirc$ | 24 Days Refrigerated (°4 to °8 C)                                                             | $\bigcirc$  | 21 Days Re                | efrigerated (°4 to                      | °8 C)        |               |
| ō          | 500 - 900 - 2200 g in Tubs and Buckets                                                        | ō           | 500 - 900                 | - 1500 - 2200 g ir                      | Tubs and B   | uckets        |
| $\bigcirc$ | 12-6-4                                                                                        | $\bigcirc$  | 12-6-6-4                  |                                         |              |               |
| ⊡          |                                                                                               | ⊐           |                           |                                         |              |               |
| H          | FULL CREAM YOGHURT %10                                                                        | $\square$   |                           | TURKEY T                                | WO LAYER     | S YOGHURT     |
| Energy     | Salt Dry Matter Protein TotalFat                                                              | Energy      | Salt                      | Dry Matter                              | Protein      | TotalFat      |
| 126 Kcal   | - 19 g 4 g 10 g                                                                               | 90 Kcal     | -                         | 16.3 g                                  | 5 g          | 5 g           |
| Ð          | Fresh Cow Milk, Fresh Cream, Condensed Skim Milk,<br>Yoghurt Starter Culture                  | Ð           |                           | s Milk, Condenseo<br>le Starter, Probio |              | Cream,        |
| 62         | Serve with Main Meals and Snacks                                                              | 62          | Serve with                | Main Meals and                          | Snacks       |               |
| $\bigcirc$ | 21 Days Refrigerated (°4 to °8 C)                                                             | $\bigcirc$  | 21 Days Re                | frigerated (°4 to °                     | °8 C)        |               |
| ō          | 225 - 450 - 900 - 1500 - 9000 g in Tubs and Buckets                                           | ō           | 400 - 800 g               | ı in Tubs                               |              |               |
| $\bigcirc$ | 12-12-6-6-1                                                                                   | $\bigcirc$  | 8-4                       |                                         |              |               |
| Ā          |                                                                                               | Ā           |                           |                                         |              |               |
| $\square$  | BREAKFAST YOGHURT                                                                             | $- \forall$ |                           | SED SHALLOT                             |              |               |
| Energy     | Salt Dry Matter Protein TotalFat                                                              | Energy      | Salt                      | Dry Matter                              | Protein      | TotalFat      |
| 148 Kcal   | - 23.2 g 3.2 g 15 g SHALLOT<br>YOGURT                                                         | 109 Kcal    | -                         | 12 g                                    | 5 g          | 7 g           |
| J          | Fresh Cow's Milk, Fresh Cream, Condensed Skim Milk,<br>Thermophile Starter, Probiotic Starter | ð           | Dehydrate                 | d Pasteurized Yog                       | hurt, Shallo | t, Salt       |
| 문직         | Serve with Main Meals and Snacks                                                              | 65          |                           | Main Meals and                          |              |               |
| $\bigcirc$ | 21 Days Refrigerated (°4 to °8 C)                                                             | $\bigcirc$  |                           | frigerated (°4 to                       |              |               |
| ō          | 450 - 700 g in Tubs                                                                           | ō           | 150 - 250 -               | 500 - 8000 g in 1                       | lubs and Buo | ckets         |