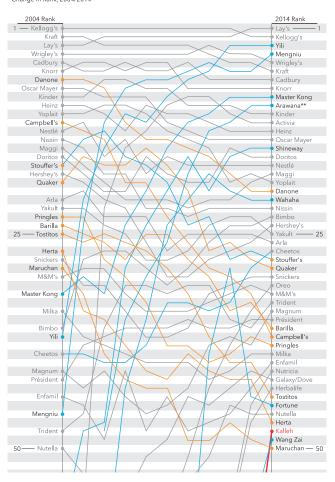

## **TOP 50 BILLIONAIRE BRANDS**

Top 50 Billionaire Brands Change in Rank, 2004/2014

SOURCE: http://blog.euromonitor.com/2014/12/ the-biggest-billionaire-brands-in-the-food-world.html

CONTENTS

I YOGURT I CREAM I MILK POWDER I CHEESE