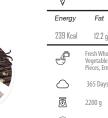

Nutrition Fact Ingredients

Weight (g) Number in box

 $\bigcirc$ 

12-6

|                                        | Ē                 |                                            |                                                | DRIPPE                                  | ) YOGHURT       |                                           |                                               | HEAT TREATE                                                                                           | D FULL FAT                                                          | r yoghurt                                 |
|----------------------------------------|-------------------|--------------------------------------------|------------------------------------------------|-----------------------------------------|-----------------|-------------------------------------------|-----------------------------------------------|-------------------------------------------------------------------------------------------------------|---------------------------------------------------------------------|-------------------------------------------|
| -                                      | Energy            | Salt                                       | Dry Matter                                     |                                         | TotalFat        | Energ                                     | y Salt                                        | Dry Matter                                                                                            | Protein                                                             | TotalFat                                  |
| Kallph                                 | 111 Kcal          | -                                          | 12 g                                           | 5 g                                     | 7 g             | 87 Kcal                                   | -                                             | 15.5 g                                                                                                | 0.27 g                                                              | 5 g                                       |
|                                        | Ĵ                 |                                            | Milk, Fresh Crear<br>ourt Starter Cultur       |                                         | d Skim          | جي ادى 🕂                                  | Pasteurize<br>Skimmed                         | d Milk, Pasteurized C<br>Milk Powder, Salt 9                                                          |                                                                     |                                           |
| ripped                                 | ℃ √               | Serve with                                 | n Main Meals and                               | Snacks                                  |                 | Ko Ku |                                               | th Main Meals and                                                                                     | Snacks                                                              |                                           |
| Subsurised & Homo & B <sup>arter</sup> | $\bigcirc$        | 21 Days Re                                 | efrigerated (°4 to                             | °8 C)                                   |                 |                                           | 60 Days I                                     | Refrigerated (°4 to                                                                                   | °8 C)                                                               |                                           |
| ingit: 3000                            | ō                 | 500 - 8000                                 | ) g in Tubs and Bu                             | ickets                                  |                 | Ō                                         | 2000 g ir                                     | Buckets                                                                                               |                                                                     |                                           |
|                                        | Ŷ                 | 12-1                                       |                                                |                                         |                 | Ŷ                                         | 4                                             |                                                                                                       |                                                                     |                                           |
|                                        | $\square$         |                                            |                                                | FRESH                                   | I YOGHURT       | Ē                                         |                                               | FURKEY TWO L<br>Fatyoghurt                                                                            | AYERS YO                                                            | GHURT %8                                  |
|                                        | Energy            | Salt                                       | Dry Matter                                     | Protein                                 | TotalFat        | Energ                                     | y Salt                                        | Dry Matter                                                                                            | Protein                                                             | TotalFat                                  |
| - Sector                               | 53 Kcal           | -                                          | 9 g                                            | 4 g                                     | 1.4 g           | 108 Kc                                    |                                               | 19.35 g                                                                                               | 4 g                                                                 | 8 g                                       |
| and a second                           | £                 |                                            | Fresh Cow's Milk,<br>ermophile Starte          |                                         | lilk Powder,    | £                                         | Pasteuri:<br>Skim Mil                         | zed Milk, Pasteuriz<br>k, Thermophile St                                                              |                                                                     |                                           |
| 0                                      | 6 5               | Serve with                                 | n Main Meals and                               | Snacks                                  |                 | S 2                                       |                                               | th Main Meals and                                                                                     |                                                                     |                                           |
| - can (Salu)                           | $\bigcirc$        | 21 Days Re                                 | efrigerated                                    |                                         |                 |                                           | 21 Days                                       | Refrigerated                                                                                          |                                                                     |                                           |
|                                        | ō                 | 100 g                                      |                                                |                                         |                 |                                           | 400 - 80                                      | 0 g                                                                                                   |                                                                     |                                           |
|                                        | $\bigcirc$        | 24                                         |                                                |                                         |                 | Ŷ                                         | 8-4                                           |                                                                                                       |                                                                     |                                           |
|                                        | 尺                 |                                            |                                                |                                         |                 | 尺                                         |                                               |                                                                                                       |                                                                     |                                           |
|                                        | $\Box$            |                                            | SI                                             | T YOGHU                                 | RT %3 FAT       | $\Box$                                    |                                               | LOW                                                                                                   | FAT KEFIR                                                           | R YOGHURT                                 |
|                                        | Energy            | Salt                                       | Dry Matter                                     | Protein                                 | TotalFat        | Energ                                     | y Salt                                        | Dry Matter                                                                                            | Protein                                                             | TotalFat                                  |
|                                        | 64 Kcal           | -                                          | 9 g                                            | 4 g                                     | 3 g             | 66 Kca                                    | -                                             | 14 g                                                                                                  | 5 g                                                                 | 2.5 g                                     |
|                                        | £                 |                                            | 's Milk, Condense<br>tile Starter.             | ed Skim Milk                            | , Cream,        |                                           |                                               | w Milk, Condensed<br>efir Starter, Probio                                                             |                                                                     |                                           |
|                                        | ℃<br>진            | Serve with                                 | h Main Meals and                               | Snacks                                  |                 |                                           | Serve wi                                      | th Main Meals and                                                                                     | Snacks                                                              |                                           |
|                                        | $\bigcirc$        | 30 Days Re                                 | efrigerated                                    |                                         |                 |                                           | 21 Days I                                     | Refrigerated (°4 to                                                                                   | °8 C)                                                               |                                           |
|                                        | ō                 | 3500 g                                     |                                                |                                         |                 | Ō                                         | 750 - 140                                     | 00 g in Tubs                                                                                          |                                                                     |                                           |
|                                        | $\bigcirc$        | 1                                          |                                                |                                         |                 | Ø                                         | 4-4                                           |                                                                                                       |                                                                     |                                           |
|                                        | ⊡                 |                                            |                                                |                                         |                 | □                                         |                                               |                                                                                                       |                                                                     |                                           |
|                                        | $\Box$            |                                            | l                                              | CELANDI                                 | C YOGHURT       |                                           |                                               |                                                                                                       | KEFI                                                                | R YOGHUR                                  |
|                                        | Energy            | Salt                                       | Dry Matter                                     | Protein                                 | TotalFat        | Energ                                     | y Salt                                        | Dry Matter                                                                                            | Protein                                                             | TotalFat                                  |
|                                        | 48 Kcal           | -                                          | 15 g                                           | 9 g                                     | 0 g             | 85 Kc                                     | al -                                          | 15 g                                                                                                  | 4 g                                                                 | 5 g                                       |
|                                        | đ                 | Non-fat Fr                                 | resh Cow Milk, Th                              | ermonhile St                            | tarter Culture  |                                           |                                               | w Milk, Condensed<br>efir Starter, Probio                                                             |                                                                     |                                           |
|                                        | 62                |                                            | h Main Meals and                               |                                         |                 |                                           |                                               | th Main Meals and                                                                                     |                                                                     | iture -                                   |
| ماست اسلاده                            | $\bigcirc$        | 21 Days Re                                 | efrigerated (°4 to                             | °8 C)                                   |                 |                                           | 21 Days I                                     | Refrigerated (°4 to                                                                                   | °8 C)                                                               |                                           |
|                                        | ō                 | 200- 400 -                                 | - 900 g in Tubs                                |                                         |                 | Ō                                         | 750 - 140                                     | 00 g in Tubs                                                                                          |                                                                     |                                           |
|                                        | Ø                 | 48 -12 -6                                  |                                                |                                         |                 | Ø                                         | 4-4                                           |                                                                                                       |                                                                     |                                           |
|                                        |                   |                                            |                                                |                                         |                 | 、<br>天                                    |                                               |                                                                                                       |                                                                     |                                           |
|                                        | ⊼                 |                                            |                                                |                                         |                 | н                                         |                                               |                                                                                                       | SPINACH                                                             | I YOGHURT                                 |
|                                        | Ð                 |                                            |                                                | GREEK                                   | YOGHURT         | $\Box$                                    |                                               |                                                                                                       |                                                                     |                                           |
|                                        | Energy            | Salt                                       | Dry Matter                                     |                                         | TotalFat        | Energ                                     | y Salt                                        | Dry Matter                                                                                            |                                                                     | TotalFat                                  |
|                                        | Ð                 | Salt                                       | Dry Matter                                     |                                         |                 | 56 Kc                                     | al 0.5                                        |                                                                                                       |                                                                     | TotalFat<br>3 g                           |
|                                        | Energy<br>13 Kcal | -                                          | 2                                              | Protein<br>9 g                          | TotalFat<br>5 g | 56 Kc                                     | al 0.5                                        | g 9 g<br>v Milk, Fresh Cream,                                                                         | Protein<br>4 g<br>Condensed Sk                                      | im Milk, Yogh                             |
|                                        | Energy<br>13 Kcal | -<br>Fresh Cow                             | 17 g                                           | Protein<br>9 g<br>Thermophile           | TotalFat<br>5 g | Spinach Yoghurt                           | al D.5<br>Fresh Cow<br>Starter Cu             | g 9g                                                                                                  | Protein<br>4 g<br>Condensed Sk<br>lizer,Spinach, F                  | 3 g<br>tim Milk, Yogh<br>Fresh Garlic, Sa |
| REEK I                                 | Energy<br>13 Kcal | -<br>Fresh Cow<br>Serve with               | 17 g<br>Milk, Fresh Cream,                     | Protein<br>9 g<br>Thermophile<br>Snacks | TotalFat<br>5 g | 56 Kc                                     | al 0.5<br>Fresh Cow<br>Starter Cu<br>As Desse | g 9 g<br>v Milk, Fresh Cream,<br>Iture, Yoghurt Stabi                                                 | Protein<br>4 g<br>Condensed Sk<br>lizer,Spinach, f<br>rve with Mair | 3 g<br>tim Milk, Yogh<br>Fresh Garlic, Sa |
|                                        | Energy<br>13 Kcal | -<br>Fresh Cow<br>Serve with<br>21 Days Re | 17 g<br>Milk, Fresh Cream,<br>h Main Meals and | Protein<br>9 g<br>Thermophile<br>Snacks | TotalFat<br>5 g | Spinach Yoghurt                           | al 0.5<br>Fresh Cow<br>Starter Cu<br>As Desse | g g g<br>y Milk, Fresh Cream,<br>Ilture, Yoghurt Stabi<br>rt or Snacks; or Sei<br>Refrigerated (°4 to | Protein<br>4 g<br>Condensed Sk<br>lizer,Spinach, f<br>rve with Mair | 3 g<br>tim Milk, Yogh<br>Fresh Garlic, Sa |

DAIRY  $\exists$ 

9

f

Nutrition Fact Ingredients

62

Use

 $\bigcirc$ 

ō

Storage Weight (g) Number in box

 $\bigcirc$ 

ē

87 Kcal

Energy

|      | 1 1 1 1 1                       |         |     |
|------|---------------------------------|---------|-----|
|      | Kall<br>getable<br>زیادی بالنظر | eh      |     |
| Ve   | getable<br>زيادي بالغشر         | s Yoghu | urt |
| 1.53 | C                               | 121     | 5   |
| 144  | 1                               |         |     |