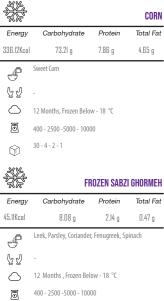

|             |
| _MM2       |                        |            |             |

|            |                                 | GR      | EEN BEANS |
|------------|---------------------------------|---------|-----------|
| Energy     | Carbohydrate                    | Protein | Total Fat |
| 79.85Kcal  | 13.78 g                         | 5.26 g  | 0.41 g    |
| đ          | Green Beans                     |         |           |
| 62         | -                               |         |           |
| $\bigcirc$ | 12 Months, Frozen Below - 18 °C |         |           |
| ō          | 400 - 2500 -5000 - 1000         | 00      |           |
|            | 25 - 4 - 2 - 1                  |         |           |
| MM         |                                 |         |           |



 $\bigcirc$ 12 - 4 - 2 - 1



Ĵ ത്രി 62  $\bigcirc$ ō  $\bigcirc$ Nutrition Fact Ingredients Use Storage Weight (g) Number in box



### FROZEN VEGETABLES FOR GHALYE MAHI ÷. (FISH STEW)



3.06 g

**FROZEN HERBS FOR SOUP** 

Total Fat

0.64 g

- Coriander, Fenugreek
- Ĵ
- 62
- $\bigcirc$ 12 Months , Frozen Below - 18  $\,^{\circ}\text{C}$ ō 400 - 2500 -5000 - 10000
- $\bigcirc$ 12 - 4 - 2 - 1
- ×



| Energy    | Carbohydrate                            | Protein |
|-----------|-----------------------------------------|---------|
| 50.56Kcal | 8.74g                                   | 2.46 g  |
| A         | Leek, Parsley, Dill, Coriander, Spinach |         |

- 9
- 62
- $\bigcirc$ 12 Months , Frozen Below - 18 °C
- ō 400 - 2500 -5000 - 10000
- $\bigcirc$ 12 - 4 - 2 - 1  $\sim \sim$

|