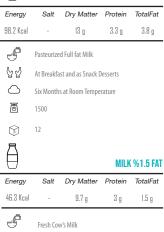

TotalFat  |  |  |  |
| 67 Kcal    | -                              | 12.5 g                                                            | 3 g     | 3 g       |  |  |  |
| 9          |                                | Fresh Cow's Milk,Vitamins A, D, B1,B2 ,B6, B12, C,<br>E and Iron. |         |           |  |  |  |
| 62         | At Breakfa                     | At Breakfast and Snack Times                                      |         |           |  |  |  |
| $\bigcirc$ | Six Months at Room Temperature |                                                                   |         |           |  |  |  |
| ō          | 1000                           |                                                                   |         |           |  |  |  |

Ð BARISTA MILK (SPECIAL FOR COFFEE SHOP)



- 62 At Breakfast and Snack Times
- $\bigcirc$ Six Months at Room Temperature
- ō 900







ē

Energy

46.3 Kcal

f

62

MILK %1.5 FAT (UHT)

3.1 g

TotalFat

1.5 g

Salt Dry Matter Protein

9.7 g

At Breakfast and Snack Times

Fresh Cow's Milk









۳

Ĵ

Use

Nutrition Fact Ingredients

| 88                                                                 |                                                                                                   |                                                                                                                                                         |                                                                    |                          |
|--------------------------------------------------------------------|-------------