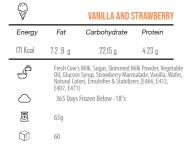

I MILK I BUTTER I WHEY POWDER

norikallel

7 Kalleh

Yoghurt MADCIM LAZEN

8

| Ā          | SEVEN YOGHURT                                                                                 | Ā           |                           | LOWI                                    | ENT CEVE     | N YOGHURT     |
|------------|-----------------------------------------------------------------------------------------------|-------------|---------------------------|-----------------------------------------|--------------|---------------|
| Energy     | Salt Dry Matter Protein TotalFat                                                              | Energy      | Salt                      |                                         | Protein      | TotalFat      |
| 87 Kcal    | - 10.5g 4g 5g                                                                                 | 57 Kcal     | - Jan                     | 13.5 g                                  | 4.2 g        | 2.5 g         |
| 4          | Frach Cow Milk Frach Craam Condensed Skim                                                     | ð           | Pasteurize                | ed Milk, Pasteuriz                      |              |               |
| 64<br>0    | Milk, Voghur Starfer Culture, Schillzers, Salt<br>Serve with Main Meals and Snacks            | 64<br>64    |                           | :, Thermophile Sta<br>h Main Meals and  |              | zers, Salt    |
|            | 30 Days Refrigerated (*4 to *8 C)                                                             |             |                           | efrigerated (°4 to                      |              |               |
| <br>両      | 125 - 200 - 400 - 500- 700 - 900 - 1500- 2000 g (Tubs                                         | <br>ā       | ,                         | 0 - 2200 g in Tubs                      |              | s             |
| Ŕ          | and Buckets); 100 g Seven Shallot Flavor in Cups<br>40-24-12-12-8-6-6-4                       | Ŕ           | 6-6-4                     |                                         |              |               |
| R          |                                                                                               | R           |                           |                                         |              |               |
| $\ominus$  | LOW FAT FRESH YOGHURT                                                                         | $\ominus$   |                           | LO                                      | W FAT SE     | r yoghurt     |
| Energy     | Salt Dry Matter Protein TotalFat                                                              | Energy      | Salt                      | Dry Matter                              | Protein      | TotalFat      |
| 53 Kcal    | - 10 g 4 g 1.4 g                                                                              | 50 Kcal     | -                         | 11.3 g                                  | 3.6 g        | 1.4 g         |
| Ĵ          | Fresh Cow Milk, Condensed Skim Milk, Yoghurt                                                  | Ð           |                           | d Milk, Condense                        | d Skimmed    | Milk, Yoghurt |
| 64         | Starter Culture Serve with Main Meals and Snacks                                              | 65          | Starter Cul<br>Serve with | ture<br>Main Meals and                  | Snacks       |               |
| $\bigcirc$ | 21 Days Refrigerated (°4 to °8 C)                                                             | $\bigcirc$  | 21 Days Re                | frigerated (°4 to                       | °8 C)        |               |
| ō          | 100 - 125 - 300 - 450 - 650 - 2200 g in Tubs and Buckets                                      | ō           | 500 - 900 -               | - 1500 - 2200 g in                      | Tubs and Bi  | uckets        |
| Ŷ          | 100-40-24-12-9-4                                                                              | Ŷ           | 12-6-6-4                  |                                         |              |               |
| 尺          |                                                                                               | я           |                           |                                         |              |               |
| $\ominus$  | PROBIOTIC YOGHURT                                                                             | $\ominus$   |                           | FUL                                     | L FAT SET    | r yoghurt     |
| Energy     | Salt Dry Matter Protein TotalFat                                                              | Energy      | Salt                      | Dry Matter                              | Protein      | TotalFat      |
| 53 Kcal    | 4g 1.4g                                                                                       | 84 Kcal     | -                         | 16 g                                    | 4 g          | 4 g           |
| 9          | Fresh Cow Milk, Condensed Skim Milk,<br>Yoghurt Starter Culture, Probiotic Starter            | ð           |                           | d Milk, Pasteurize<br>Milk, Thermophil  |              | ondensed      |
| 62         | Serve with Main Meals and Snacks                                                              | 62          |                           | Main Meals and                          |              |               |
| $\bigcirc$ | 24 Days Refrigerated (°4 to °8 C)                                                             | $\bigcirc$  | 21 Days Re                | efrigerated (°4 to                      | °8 C)        |               |
| ō          | 500 - 900 - 2200 g in Tubs and Buckets                                                        | ō           | 500 - 900                 | - 1500 - 2200 g ir                      | Tubs and B   | uckets        |
| $\bigcirc$ | 12-6-4                                                                                        | $\bigcirc$  | 12-6-6-4                  |                                         |              |               |
| ⊡          |                                                                                               | ⊐           |                           |                                         |              |               |
| H          | FULL CREAM YOGHURT %10                                                                        | $\square$   |                           | TURKEY T                                | WO LAYER     | S YOGHURT     |
| Energy     | Salt Dry Matter Protein TotalFat                                                              | Energy      | Salt                      | Dry Matter                              | Protein      | TotalFat      |
| 126 Kcal   | - 19 g 4 g 10 g                                                                               | 90 Kcal     | -                         | 16.3 g                                  | 5 g          | 5 g           |
| Ð          | Fresh Cow Milk, Fresh Cream, Condensed Skim Milk,<br>Yoghurt Starter Culture                  | Ð           |                           | s Milk, Condenseo<br>le Starter, Probio |              | Cream,        |
| 62         | Serve with Main Meals and Snacks                                                              | 62          | Serve with                | Main Meals and                          | Snacks       |               |
| $\bigcirc$ | 21 Days Refrigerated (°4 to °8 C)                                                             | $\bigcirc$  | 21 Days Re                | frigerated (°4 to °                     | °8 C)        |               |
| ō          | 225 - 450 - 900 - 1500 - 9000 g in Tubs and Buckets                                           | ō           | 400 - 800 g               | ı in Tubs                               |              |               |
| $\bigcirc$ | 12-12-6-6-1                                                                                   | $\bigcirc$  | 8-4                       |                                         |              |               |
| Ā          |                                                                                               | Ā           |                           |                                         |              |               |
| $\square$  | BREAKFAST YOGHURT                                                                             | $- \forall$ |                           | SED SHALLOT                             |              |               |
| Energy     | Salt Dry Matter Protein TotalFat                                                              | Energy      | Salt                      | Dry Matter                              | Protein      | TotalFat      |
| 148 Kcal   | - 23.2 g 3.2 g 15 g SHALLOT<br>YOGURT                                                         | 109 Kcal    | -                         | 12 g                                    | 5 g          | 7 g           |
| J          | Fresh Cow's Milk, Fresh Cream, Condensed Skim Milk,<br>Thermophile Starter, Probiotic Starter | ð           | Dehydrate                 | d Pasteurized Yog                       | hurt, Shallo | t, Salt       |
| 문직         | Serve with Main Meals and Snacks                                                              | 65          |                           | Main Meals and                          |              |               |
| $\bigcirc$ | 21 Days Refrigerated (°4 to °8 C)                                                             | $\bigcirc$  |                           | frigerated (°4 to                       |              |               |
| ō          | 450 - 700 g in Tubs                                                                           | ō           | 150 - 250 -               | 500 - 8000 g in 1                       | lubs and Buo | ckets         |