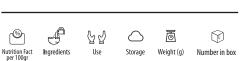

60-12-12-1

62

Use

 $\bigcirc$ 

Storage

ō

ത്രി

Ĵ

Nutrition Fact Ingredients

Weight (g) Number in box

 $\bigcirc$ 

12-6

|                                        | Ē                 |                                            |                                                | DRIPPE                                  | ) YOGHURT       |                                           |                                               | HEAT TREATE                                                                                           | D FULL FAT                                                          | r yoghurt                                 |
|----------------------------------------|-------------------|--------------------------------------------|------------------------------------------------|-----------------------------------------|-----------------|-------------------------------------------|-----------------------------------------------|-------------------------------------------------------------------------------------------------------|---------------------------------------------------------------------|-------------------------------------------|
| -                                      | Energy            | Salt                                       | Dry Matter                                     |                                         | TotalFat        | Energ                                     | y Salt                                        | Dry Matter                                                                                            | Protein                                                             | TotalFat                                  |
| Kallph                                 | 111 Kcal          | -                                          | 12 g                                           | 5 g                                     | 7 g             | 87 Kcal                                   | -                                             | 15.5 g                                                                                                | 0.27 g                                                              | 5 g                                       |
|                                        | Ĵ                 |                                            | Milk, Fresh Crear<br>ourt Starter Cultur       |                                         | d Skim          | جي ادى 🕂                                  | Pasteurize<br>Skimmed                         | d Milk, Pasteurized C<br>Milk Powder, Salt 9                                                          |                                                                     |                                           |
| ripped                                 | ℃ √               | Serve with                                 | n Main Meals and                               | Snacks                                  |                 | Ko Ku |                                               | th Main Meals and                                                                                     | Snacks                                                              |                                           |
| Subsurised & Homo & B <sup>arter</sup> | $\bigcirc$        | 21 Days Re                                 | efrigerated (°4 to                             | °8 C)                                   |                 |                                           | 60 Days I                                     | Refrigerated (°4 to                                                                                   | °8 C)                                                               |                                           |
| ingit: 3000                            | ō                 | 500 - 8000                                 | ) g in Tubs and Bu                             | ickets                                  |                 | Ō                                         | 2000 g ir                                     | Buckets                                                                                               |                                                                     |                                           |
|                                        | Ŷ                 | 12-1                                       |                                                |                                         |                 | Ŷ                                         | 4                                             |                                                                                                       |                                                                     |                                           |
|                                        | $\square$         |                                            |                                                | FRESH                                   | I YOGHURT       | Ē                                         |                                               | FURKEY TWO L<br>Fatyoghurt                                                                            | AYERS YO                                                            | GHURT %8                                  |
|                                        | Energy            | Salt                                       | Dry Matter                                     | Protein                                 | TotalFat        | Energ                                     | y Salt                                        | Dry Matter                                                                                            | Protein                                                             | TotalFat                                  |
| - Sector                               | 53 Kcal           | -                                          | 9 g                                            | 4 g                                     | 1.4 g           | 108 Kc                                    |                                               | 19.35 g                                                                                               | 4 g                                                                 | 8 g                                       |
| and a second                           | £                 |                                            | Fresh Cow's Milk,<br>ermophile Starte          |                                         | lilk Powder,    | £                                         | Pasteuri:<br>Skim Mil                         | zed Milk, Pasteuriz<br>k, Thermophile St                                                              |                                                                     |                                           |
| 0                                      | 6 5               | Serve with                                 | n Main Meals and                               | Snacks                                  |                 | S 2                                       |                                               | th Main Meals and                                                                                     |                                                                     |                                           |
| - can (Salu)                           | $\bigcirc$        | 21 Days Re                                 | efrigerated                                    |                                         |                 |                                           | 21 Days                                       | Refrigerated                                                                                          |                                                                     |                                           |
|                                        | ō                 | 100 g                                      |                                                |                                         |                 |                                           | 400 - 80                                      | 0 g                                                                                                   |                                                                     |                                           |
|                                        | $\bigcirc$        | 24                                         |                                                |                                         |                 | Ŷ                                         | 8-4                                           |                                                                                                       |                                                                     |                                           |
|                                        | 尺                 |                                            |                                                |                                         |                 | 尺                                         |                                               |                                                                                                       |                                                                     |                                           |
|                                        | $\Box$            |                                            | SI                                             | T YOGHU                                 | RT %3 FAT       | $\Box$                                    |                                               | LOW                                                                                                   | FAT KEFIR                                                           | R YOGHURT                                 |
|                                        | Energy            | Salt                                       | Dry Matter                                     | Protein                                 | TotalFat        | Energ                                     | y Salt                                        | Dry Matter                                                                                            | Protein                                                             | TotalFat                                  |
|                                        | 64 Kcal           | -                                          | 9 g                                            | 4 g                                     | 3 g             | 66 Kca                                    | -                                             | 14 g                                                                                                  | 5 g                                                                 | 2.5 g                                     |
|                                        | £                 |                                            | 's Milk, Condense<br>tile Starter.             | ed Skim Milk                            | , Cream,        |                                           |                                               | w Milk, Condensed<br>efir Starter, Probio                                                             |                                                                     |                                           |
|                                        | ℃<br>진            | Serve with                                 | h Main Meals and                               | Snacks                                  |                 |                                           | Serve wi                                      | th Main Meals and                                                                                     | Snacks                                                              |                                           |
|                                        | $\bigcirc$        | 30 Days Re                                 | efrigerated                                    |                                         |                 |                                           | 21 Days I                                     | Refrigerated (°4 to                                                                                   | °8 C)                                                               |                                           |
|                                        | ō                 | 3500 g                                     |                                                |                                         |                 | Ō                                         | 750 - 140                                     | 00 g in Tubs                                                                                          |                                                                     |                                           |
|                                        | $\bigcirc$        | 1                                          |                                                |                                         |                 | Ø                                         | 4-4                                           |                                                                                                       |                                                                     |                                           |
|                                        | ⊡                 |                                            |                                                |                                         |                 | □                                         |                                               |                                                                                                       |                                                                     |                                           |
|                                        | $\Box$            |                                            | l                                              | CELANDI                                 | C YOGHURT       |                                           |                                               |                                                                                                       | KEFI                                                                | R YOGHUR                                  |
|                                        | Energy            | Salt                                       | Dry Matter                                     | Protein                                 | TotalFat        | Energ                                     | y Salt                                        | Dry Matter                                                                                            | Protein                                                             | TotalFat                                  |
|                                        | 48 Kcal           | -                                          | 15 g                                           | 9 g                                     | 0 g             | 85 Kc                                     | al -                                          | 15 g                                                                                                  | 4 g                                                                 | 5 g                                       |
|                                        | đ                 | Non-fat Fr                                 | resh Cow Milk, Th                              | ermonhile St                            | tarter Culture  |                                           |                                               | w Milk, Condensed<br>efir Starter, Probio                                                             |                                                                     |                                           |
|                                        | 62                |                                            | h Main Meals and                               |                                         |                 |                                           |                                               | th Main Meals and                                                                                     |                                                                     | iture -                                   |
| ماست اسلاده                            | $\bigcirc$        | 21 Days Re                                 | efrigerated (°4 to                             | °8 C)                                   |                 |                                           | 21 Days I                                     | Refrigerated (°4 to                                                                                   | °8 C)                                                               |                                           |
|                                        | ō                 | 200- 400 -                                 | - 900 g in Tubs                                |                                         |                 | Ō                                         | 750 - 140                                     | 00 g in Tubs                                                                                          |                                                                     |                                           |
|                                        | Ø                 | 48 -12 -6                                  |                                                |                                         |                 | Ø                                         | 4-4                                           |                                                                                                       |                                                                     |                                           |
|                                        |                   |                                            |                                                |                                         |                 | 、<br>天                                    |                                               |                                                                                                       |                                                                     |                                           |
|                                        | ⊼                 |                                            |                                                |                                         |                 | н                                         |                                               |                                                                                                       | SPINACH                                                             | I YOGHURT                                 |
|                                        | Ð                 |                                            |                                                | GREEK                                   | YOGHURT         | $\Box$                                    |                                               |                                                                                                       |                                                                     |                                           |
|                                        | Energy            | Salt                                       | Dry Matter                                     |                                         | TotalFat        | Energ                                     | y Salt                                        | Dry Matter                                                                                            |                                                                     | TotalFat                                  |
|                                        | Ð                 | Salt                                       | Dry Matter                                     |                                         |                 | 56 Kc                                     | al 0.5                                        |                                                                                                       |                                                                     | TotalFat<br>3 g                           |
|                                        | Energy<br>13 Kcal | -                                          | 2                                              | Protein<br>9 g                          | TotalFat<br>5 g | 56 Kc                                     | al 0.5                                        | g 9 g<br>v Milk, Fresh Cream,                                                                         | Protein<br>4 g<br>Condensed Sk                                      | im Milk, Yogh                             |
|                                        | Energy<br>13 Kcal | -<br>Fresh Cow                             | 17 g                                           | Protein<br>9 g<br>Thermophile           | TotalFat<br>5 g | Spinach Yoghurt                           | al D.5<br>Fresh Cow<br>Starter Cu             | g 9g                                                                                                  | Protein<br>4 g<br>Condensed Sk<br>lizer,Spinach, F                  | 3 g<br>tim Milk, Yogh<br>Fresh Garlic, Sa |
| REEK I                                 | Energy<br>13 Kcal | -<br>Fresh Cow<br>Serve with               | 17 g<br>Milk, Fresh Cream,                     | Protein<br>9 g<br>Thermophile<br>Snacks | TotalFat<br>5 g | 56 Kc                                     | al 0.5<br>Fresh Cow<br>Starter Cu<br>As Desse | g 9 g<br>v Milk, Fresh Cream,<br>Iture, Yoghurt Stabi                                                 | Protein<br>4 g<br>Condensed Sk<br>lizer,Spinach, f<br>rve with Mair | 3 g<br>tim Milk, Yogh<br>Fresh Garlic, Sa |
|                                        | Energy<br>13 Kcal | -<br>Fresh Cow<br>Serve with<br>21 Days Re | 17 g<br>Milk, Fresh Cream,<br>h Main Meals and | Protein<br>9 g<br>Thermophile<br>Snacks | TotalFat<br>5 g | Spinach Yoghurt                           | al 0.5<br>Fresh Cow<br>Starter Cu<br>As Desse | g g g<br>y Milk, Fresh Cream,<br>Ilture, Yoghurt Stabi<br>rt or Snacks; or Sei<br>Refrigerated (°4 to | Protein<br>4 g<br>Condensed Sk<br>lizer,Spinach, f<br>rve with Mair | 3 g<br>tim Milk, Yogh<br>Fresh Garlic, Sa |