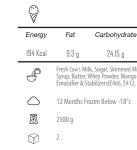

I MILK I BUTTER I WHEY POWDER

norikallel

7 Kalleh

Yoghurt MADCIM LAZEN

8

| Ā          | SEVEN YOGHURT                                                                                 | Ā           |                           | LOWI                                    | ENT CEVE     | N YOGHURT     |
|------------|-----------------------------------------------------------------------------------------------|-------------|---------------------------|-----------------------------------------|--------------|---------------|
| Energy     | Salt Dry Matter Protein TotalFat                                                              | Energy      | Salt                      |                                         | Protein      | TotalFat      |
| 87 Kcal    | - 10.5g 4g 5g                                                                                 | 57 Kcal     | - Jan                     | 13.5 g                                  | 4.2 g        | 2.5 g         |
| 4          | Frach Cow Milk Frach Craam Condensed Skim                                                     | ð           | Pasteurize                | ed Milk, Pasteuriz                      |              |               |
| 64<br>0    | Milk, Voghur Starfer Culture, Schillzers, Salt<br>Serve with Main Meals and Snacks            | 64<br>64    |                           | :, Thermophile Sta<br>h Main Meals and  |              | zers, Salt    |
|            | 30 Days Refrigerated (*4 to *8 C)                                                             |             |                           | efrigerated (°4 to                      |              |               |
| <br>両      | 125 - 200 - 400 - 500- 700 - 900 - 1500- 2000 g (Tubs                                         | <br>ā       | ,                         | 0 - 2200 g in Tubs                      |              | s             |
| Ŕ          | and Buckets); 100 g Seven Shallot Flavor in Cups<br>40-24-12-12-8-6-6-4                       | Ŕ           | 6-6-4                     |                                         |              |               |
| R          |                                                                                               | R           |                           |                                         |              |               |
| $\ominus$  | LOW FAT FRESH YOGHURT                                                                         | $\ominus$   |                           | LO                                      | W FAT SE     | r yoghurt     |
| Energy     | Salt Dry Matter Protein TotalFat                                                              | Energy      | Salt                      | Dry Matter                              | Protein      | TotalFat      |
| 53 Kcal    | - 10 g 4 g 1.4 g                                                                              | 50 Kcal     | -                         | 11.3 g                                  | 3.6 g        | 1.4 g         |
| Ĵ          | Fresh Cow Milk, Condensed Skim Milk, Yoghurt                                                  | Ð           |                           | d Milk, Condense                        | d Skimmed    | Milk, Yoghurt |
| 64         | Starter Culture Serve with Main Meals and Snacks                                              | 65          | Starter Cul<br>Serve with | ture<br>Main Meals and                  | Snacks       |               |
| $\bigcirc$ | 21 Days Refrigerated (°4 to °8 C)                                                             | $\bigcirc$  | 21 Days Re                | frigerated (°4 to                       | °8 C)        |               |
| ō          | 100 - 125 - 300 - 450 - 650 - 2200 g in Tubs and Buckets                                      | ō           | 500 - 900 -               | - 1500 - 2200 g in                      | Tubs and Bi  | uckets        |
| Ŷ          | 100-40-24-12-9-4                                                                              | Ŷ           | 12-6-6-4                  |                                         |              |               |
| 尺          |                                                                                               | я           |                           |                                         |              |               |
| $\ominus$  | PROBIOTIC YOGHURT                                                                             | $\ominus$   |                           | FUL                                     | L FAT SET    | r yoghurt     |
| Energy     | Salt Dry Matter Protein TotalFat                                                              | Energy      | Salt                      | Dry Matter                              | Protein      | TotalFat      |
| 53 Kcal    | 4g 1.4g                                                                                       | 84 Kcal     | -                         | 16 g                                    | 4 g          | 4 g           |
| 9          | Fresh Cow Milk, Condensed Skim Milk,<br>Yoghurt Starter Culture, Probiotic Starter            | ð           |                           | d Milk, Pasteurize<br>Milk, Thermophil  |              | ondensed      |
| 62         | Serve with Main Meals and Snacks                                                              | 62          |                           | Main Meals and                          |              |               |
| $\bigcirc$ | 24 Days Refrigerated (°4 to °8 C)                                                             | $\bigcirc$  | 21 Days Re                | efrigerated (°4 to                      | °8 C)        |               |
| ō          | 500 - 900 - 2200 g in Tubs and Buckets                                                        | ō           | 500 - 900                 | - 1500 - 2200 g ir                      | Tubs and B   | uckets        |
| $\bigcirc$ | 12-6-4                                                                                        | $\bigcirc$  | 12-6-6-4                  |                                         |              |               |
| ⊡          |                                                                                               | ⊐           |                           |                                         |              |               |
| H          | FULL CREAM YOGHURT %10                                                                        | $\square$   |                           | TURKEY T                                | WO LAYER     | S YOGHURT     |
| Energy     | Salt Dry Matter Protein TotalFat                                                              | Energy      | Salt                      | Dry Matter                              | Protein      | TotalFat      |
| 126 Kcal   | - 19 g 4 g 10 g                                                                               | 90 Kcal     | -                         | 16.3 g                                  | 5 g          | 5 g           |
| Ð          | Fresh Cow Milk, Fresh Cream, Condensed Skim Milk,<br>Yoghurt Starter Culture                  | Ð           |                           | s Milk, Condenseo<br>le Starter, Probio |              | Cream,        |
| 62         | Serve with Main Meals and Snacks                                                              | 62          | Serve with                | Main Meals and                          | Snacks       |               |
| $\bigcirc$ | 21 Days Refrigerated (°4 to °8 C)                                                             | $\bigcirc$  | 21 Days Re                | frigerated (°4 to °                     | °8 C)        |               |
| ō          | 225 - 450 - 900 - 1500 - 9000 g in Tubs and Buckets                                           | ō           | 400 - 800 g               | ı in Tubs                               |              |               |
| $\bigcirc$ | 12-12-6-6-1                                                                                   | $\bigcirc$  | 8-4                       |                                         |              |               |
| Ā          |                                                                                               | Ā           |                           |                                         |              |               |
| $\square$  | BREAKFAST YOGHURT                                                                             | $- \forall$ |                           | SED SHALLOT                             |              |               |
| Energy     | Salt Dry Matter Protein TotalFat                                                              | Energy      | Salt                      | Dry Matter                              | Protein      | TotalFat      |
| 148 Kcal   | - 23.2 g 3.2 g 15 g SHALLOT<br>YOGURT                                                         | 109 Kcal    | -                         | 12 g                                    | 5 g          | 7 g           |
| J          | Fresh Cow's Milk, Fresh Cream, Condensed Skim Milk,<br>Thermophile Starter, Probiotic Starter | ð           | Dehydrate                 | d Pasteurized Yog                       | hurt, Shallo | t, Salt       |
| 문직         | Serve with Main Meals and Snacks                                                              | 65          |                           | Main Meals and                          |              |               |
| $\bigcirc$ | 21 Days Refrigerated (°4 to °8 C)                                                             | $\bigcirc$  |                           | frigerated (°4 to                       |              |               |
| ō          | 450 - 700 g in Tubs                                                                           | ō           | 150 - 250 -               | 500 - 8000 g in 1                       | lubs and Buo | ckets         |