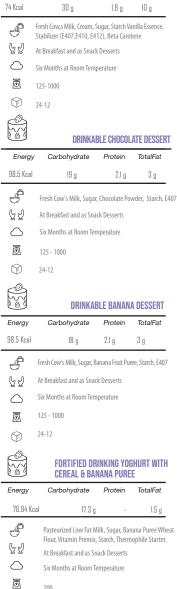

,Stabilizer<br>Vanilla Flavors. |
| $\bigcirc$ | 180 Days                                                                         |                                                        |                                                       |
| ō          | 1000                                                                             |                                                        |                                                       |
| $\bigcirc$ | 12 - Tetrapack                                                                   |                                                        |                                                       |



Pro-

Energy

Carbohydrate

PANNA COTTA DESSERT

TotalFat

10 g

TotalFat

3 g

TotalFat

TotalFat

1.5 g

3 g

Protein













 $\bigcirc$ **S** 

Energy

169 Kcal Ĵ Fre Po Em

62  $\bigcirc$ 

ō

 $\bigcirc$ 

| Six Months at Room Temperature     |                   |                       |  |
|------------------------------------|-------------------|-----------------------|--|
| 200                                |                   |                       |  |
| 36                                 |                   |                       |  |
|                                    |                   |                       |  |
|                                    | SOFT ICE C        | HOCOLATE              |  |
|                                    |                   |                       |  |
| Carbohydrate                       | Protein           | TotalFat              |  |
| Carbohydrate<br>23.94