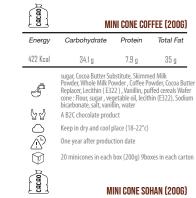

RAIN      | BOW (350G)        |
|------------|-------------------------------------------------|----------------|-------------------|
| Energy     | Carbohydrate                                    | Protein        | Total Fat         |
| 417.1 Kcal | 37.6 g                                          | 9.25 g         | 23.31 g           |
| 4          | Sugar, Cocoa Butter Sub<br>skimmed milk powder, | whole milk pow | der, Whey powder, |

- cocoa powder, lecitrin, vanillin, water, flour, veg. oli, sodi bicarbonate, salt, puffed cereals, sohan, peanut, popping candy, Almond, hazelnut, coffee powder, mint flavoring. 65 A B2C cocoa product
- Keep in dry and cool place (18-22°c)
  - One year after production date

 $\bigcirc$ 

350/1500 gr in each box. 6/1 boxes in each carton

Total Fat

35 g





20 minicones in each box (200g) 9boxes in each carton













- Ĵ Sugar, Cocoa Butter Substitute, hazelnut, skimmed milk powder, cocoa powder, cocoa butter replacer, lecithin, vanillin, water, flour, veg. oil, sodium bicarbonate, salt, A B2C cocoa product 62
- keep in cool and dry place (18- 22°c)  $\bigcirc$

Cacao

- Ň One year after production Date
- $\bigcirc$ 24 minicones in each box. 240q. 5 boxes in each carton

| Ŷ                        | 24 minicones in each b