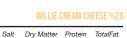

I MILK I BUTTER I WHEY POWDER

norikallel

7 Kalleh

Yoghurt MADCIM LAZEN

8

| Ā          | SEVEN YOGHURT                                                                                 | Ā           |                           | LOWI                                    | ENT CEVE     | N YOGHURT     |
|------------|-----------------------------------------------------------------------------------------------|-------------|---------------------------|-----------------------------------------|--------------|---------------|
| Energy     | Salt Dry Matter Protein TotalFat                                                              | Energy      | Salt                      |                                         | Protein      | TotalFat      |
| 87 Kcal    | - 10.5g 4g 5g                                                                                 | 57 Kcal     | - Jan                     | 13.5 g                                  | 4.2 g        | 2.5 g         |
| 4          | Frach Cow Milk Frach Craam Condensed Skim                                                     | ð           | Pasteurize                | ed Milk, Pasteuriz                      |              |               |
| 64<br>0    | Milk, Voghur Starfer Culture, Schillzers, Salt<br>Serve with Main Meals and Snacks            | 64<br>64    |                           | :, Thermophile Sta<br>h Main Meals and  |              | zers, Salt    |
|            | 30 Days Refrigerated (*4 to *8 C)                                                             |             |                           | efrigerated (°4 to                      |              |               |
| <br>両      | 125 - 200 - 400 - 500- 700 - 900 - 1500- 2000 g (Tubs                                         | <br>ā       | ,                         | 0 - 2200 g in Tubs                      |              | s             |
| Ŕ          | and Buckets); 100 g Seven Shallot Flavor in Cups<br>40-24-12-12-8-6-6-4                       | Ŕ           | 6-6-4                     |                                         |              |               |
| R          |                                                                                               | R           |                           |                                         |              |               |
| $\ominus$  | LOW FAT FRESH YOGHURT                                                                         | $\ominus$   |                           | LO                                      | W FAT SE     | r yoghurt     |
| Energy     | Salt Dry Matter Protein TotalFat                                                              | Energy      | Salt                      | Dry Matter                              | Protein      | TotalFat      |
| 53 Kcal    | - 10 g 4 g 1.4 g                                                                              | 50 Kcal     | -                         | 11.3 g                                  | 3.6 g        | 1.4 g         |
| Ĵ          | Fresh Cow Milk, Condensed Skim Milk, Yoghurt                                                  | Ð           |                           | d Milk, Condense                        | d Skimmed    | Milk, Yoghurt |
| 64         | Starter Culture Serve with Main Meals and Snacks                                              | 65          | Starter Cul<br>Serve with | ture<br>Main Meals and                  | Snacks       |               |
| $\bigcirc$ | 21 Days Refrigerated (°4 to °8 C)                                                             | $\bigcirc$  | 21 Days Re                | frigerated (°4 to                       | °8 C)        |               |
| ō          | 100 - 125 - 300 - 450 - 650 - 2200 g in Tubs and Buckets                                      | ō           | 500 - 900 -               | - 1500 - 2200 g in                      | Tubs and Bi  | uckets        |
| Ŷ          | 100-40-24-12-9-4                                                                              | Ŷ           | 12-6-6-4                  |                                         |              |               |
| 尺          |                                                                                               | я           |                           |                                         |              |               |
| $\ominus$  | PROBIOTIC YOGHURT                                                                             | $\ominus$   |                           | FUL                                     | L FAT SET    | r yoghurt     |
| Energy     | Salt Dry Matter Protein TotalFat                                                              | Energy      | Salt                      | Dry Matter                              | Protein      | TotalFat      |
| 53 Kcal    | 4g 1.4g                                                                                       | 84 Kcal     | -                         | 16 g                                    | 4 g          | 4 g           |
| 9          | Fresh Cow Milk, Condensed Skim Milk,<br>Yoghurt Starter Culture, Probiotic Starter            | ð           |                           | d Milk, Pasteurize<br>Milk, Thermophil  |              | ondensed      |
| 62         | Serve with Main Meals and Snacks                                                              | 62          |                           | Main Meals and                          |              |               |
| $\bigcirc$ | 24 Days Refrigerated (°4 to °8 C)                                                             | $\bigcirc$  | 21 Days Re                | efrigerated (°4 to                      | °8 C)        |               |
| ō          | 500 - 900 - 2200 g in Tubs and Buckets                                                        | ō           | 500 - 900                 | - 1500 - 2200 g ir                      | Tubs and B   | uckets        |
| $\bigcirc$ | 12-6-4                                                                                        | $\bigcirc$  | 12-6-6-4                  |                                         |              |               |
| ⊡          |                                                                                               | ⊐           |                           |                                         |              |               |
| H          | FULL CREAM YOGHURT %10                                                                        | $\square$   |                           | TURKEY T                                | WO LAYER     | S YOGHURT     |
| Energy     | Salt Dry Matter Protein TotalFat                                                              | Energy      | Salt                      | Dry Matter                              | Protein      | TotalFat      |
| 126 Kcal   | - 19 g 4 g 10 g                                                                               | 90 Kcal     | -                         | 16.3 g                                  | 5 g          | 5 g           |
| Ð          | Fresh Cow Milk, Fresh Cream, Condensed Skim Milk,<br>Yoghurt Starter Culture                  | Ð           |                           | s Milk, Condenseo<br>le Starter, Probio |              | Cream,        |
| 62         | Serve with Main Meals and Snacks                                                              | 62          | Serve with                | Main Meals and                          | Snacks       |               |
| $\bigcirc$ | 21 Days Refrigerated (°4 to °8 C)                                                             | $\bigcirc$  | 21 Days Re                | frigerated (°4 to °                     | °8 C)        |               |
| ō          | 225 - 450 - 900 - 1500 - 9000 g in Tubs and Buckets                                           | ō           | 400 - 800 g               | ı in Tubs                               |              |               |
| $\bigcirc$ | 12-12-6-6-1                                                                                   | $\bigcirc$  | 8-4                       |                                         |              |               |
| Ā          |                                                                                               | Ā           |                           |                                         |              |               |
| $\square$  | BREAKFAST YOGHURT                                                                             | $- \forall$ |                           | SED SHALLOT                             |              |               |
| Energy     | Salt Dry Matter Protein TotalFat                                                              | Energy      | Salt                      | Dry Matter                              | Protein      | TotalFat      |
| 148 Kcal   | - 23.2 g 3.2 g 15 g SHALLOT<br>YOGURT                                                         | 109 Kcal    | -                         | 12 g                                    | 5 g          | 7 g           |
| J          | Fresh Cow's Milk, Fresh Cream, Condensed Skim Milk,<br>Thermophile Starter, Probiotic Starter | ð           | Dehydrate                 | d Pasteurized Yog                       | hurt, Shallo | t, Salt       |
| 문직         | Serve with Main Meals and Snacks                                                              | 65          |                           | Main Meals and                          |              |               |
| $\bigcirc$ | 21 Days Refrigerated (°4 to °8 C)                                                             | $\bigcirc$  |                           | frigerated (°4 to                       |              |               |
| ō          | 450 - 700 g in Tubs                                                                           | ō           | 150 - 250 -               | 500 - 8000 g in 1                       | lubs and Buo | ckets         |