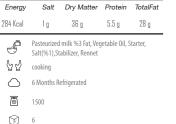

I MILK I BUTTER I WHEY POWDER

norikallel

7 Kalleh

Yoghurt MADCIM LAZEN

8

| Ā          | SEVEN YOGHURT                                                                                 | Ā           |                           | LOWI                                    | ENT CEVE     | N YOGHURT     |
|------------|-----------------------------------------------------------------------------------------------|-------------|---------------------------|-----------------------------------------|--------------|---------------|
| Energy     | Salt Dry Matter Protein TotalFat                                                              | Energy      | Salt                      |                                         | Protein      | TotalFat      |
| 87 Kcal    | - 10.5g 4g 5g                                                                                 | 57 Kcal     | - Jan                     | 13.5 g                                  | 4.2 g        | 2.5 g         |
| 4          | Frach Cow Milk Frach Craam Condensed Skim                                                     | ð           | Pasteurize                | ed Milk, Pasteuriz                      |              |               |
| 64<br>0    | Milk, Voghur Starfer Culture, Schillzers, Salt<br>Serve with Main Meals and Snacks            | 64<br>64    |                           | :, Thermophile Sta<br>h Main Meals and  |              | zers, Salt    |
|            | 30 Days Refrigerated (*4 to *8 C)                                                             |             |                           | efrigerated (°4 to                      |              |               |
| <br>両      | 125 - 200 - 400 - 500- 700 - 900 - 1500- 2000 g (Tubs                                         | <br>ā       | ,                         | 0 - 2200 g in Tubs                      |              | s             |
| Ŕ          | and Buckets); 100 g Seven Shallot Flavor in Cups<br>40-24-12-12-8-6-6-4                       | Ŕ           | 6-6-4                     |                                         |              |               |
| R          |                                                                                               | R           |                           |                                         |              |               |
| $\ominus$  | LOW FAT FRESH YOGHURT                                                                         | $\ominus$   |                           | LO                                      | W FAT SE     | r yoghurt     |
| Energy     | Salt Dry Matter Protein TotalFat                                                              | Energy      | Salt                      | Dry Matter                              | Protein      | TotalFat      |
| 53 Kcal    | - 10 g 4 g 1.4 g                                                                              | 50 Kcal     | -                         | 11.3 g                                  | 3.6 g        | 1.4 g         |
| Ĵ          | Fresh Cow Milk, Condensed Skim Milk, Yoghurt                                                  | Ð           |                           | d Milk, Condense                        | d Skimmed    | Milk, Yoghurt |
| 64         | Starter Culture Serve with Main Meals and Snacks                                              | 65          | Starter Cul<br>Serve with | ture<br>Main Meals and                  | Snacks       |               |
| $\bigcirc$ | 21 Days Refrigerated (°4 to °8 C)                                                             | $\bigcirc$  | 21 Days Re                | frigerated (°4 to                       | °8 C)        |               |
| ō          | 100 - 125 - 300 - 450 - 650 - 2200 g in Tubs and Buckets                                      | ō           | 500 - 900 -               | - 1500 - 2200 g in                      | Tubs and Bi  | uckets        |
| Ŷ          | 100-40-24-12-9-4                                                                              | Ŷ           | 12-6-6-4                  |                                         |              |               |
| 尺          |                                                                                               | я           |                           |                                         |              |               |
| $\ominus$  | PROBIOTIC YOGHURT                                                                             | $\ominus$   |                           | FUL                                     | L FAT SET    | r yoghurt     |
| Energy     | Salt Dry Matter Protein TotalFat                                                              | Energy      | Salt                      | Dry Matter                              | Protein      | TotalFat      |
| 53 Kcal    | 4g 1.4g                                                                                       | 84 Kcal     | -                         | 16 g                                    | 4 g          | 4 g           |
| 9          | Fresh Cow Milk, Condensed Skim Milk,<br>Yoghurt Starter Culture, Probiotic Starter            | ð           |                           | d Milk, Pasteurize<br>Milk, Thermophil  |              | ondensed      |
| 62         | Serve with Main Meals and Snacks                                                              | 62          |                           | Main Meals and                          |              |               |
| $\bigcirc$ | 24 Days Refrigerated (°4 to °8 C)                                                             | $\bigcirc$  | 21 Days Re                | efrigerated (°4 to                      | °8 C)        |               |
| ō          | 500 - 900 - 2200 g in Tubs and Buckets                                                        | ō           | 500 - 900                 | - 1500 - 2200 g ir                      | Tubs and B   | uckets        |
| $\bigcirc$ | 12-6-4                                                                                        | $\bigcirc$  | 12-6-6-4                  |                                         |              |               |
| ⊡          |                                                                                               | ⊐           |                           |                                         |              |               |
| H          | FULL CREAM YOGHURT %10                                                                        | $\square$   |                           | TURKEY T                                | WO LAYER     | S YOGHURT     |
| Energy     | Salt Dry Matter Protein TotalFat                                                              | Energy      | Salt                      | Dry Matter                              | Protein      | TotalFat      |
| 126 Kcal   | - 19 g 4 g 10 g                                                                               | 90 Kcal     | -                         | 16.3 g                                  | 5 g          | 5 g           |
| Ð          | Fresh Cow Milk, Fresh Cream, Condensed Skim Milk,<br>Yoghurt Starter Culture                  | Ð           |                           | s Milk, Condenseo<br>le Starter, Probio |              | Cream,        |
| 62         | Serve with Main Meals and Snacks                                                              | 62          | Serve with                | Main Meals and                          | Snacks       |               |
| $\bigcirc$ | 21 Days Refrigerated (°4 to °8 C)                                                             | $\bigcirc$  | 21 Days Re                | frigerated (°4 to °                     | °8 C)        |               |
| ō          | 225 - 450 - 900 - 1500 - 9000 g in Tubs and Buckets                                           | ō           | 400 - 800 g               | ı in Tubs                               |              |               |
| $\bigcirc$ | 12-12-6-6-1                                                                                   | $\bigcirc$  | 8-4                       |                                         |              |               |
| Ā          |                                                                                               | Ā           |                           |                                         |              |               |
| $\square$  | BREAKFAST YOGHURT                                                                             | $- \forall$ |                           | SED SHALLOT                             |              |               |
| Energy     | Salt Dry Matter Protein TotalFat                                                              | Energy      | Salt                      | Dry Matter                              | Protein      | TotalFat      |
| 148 Kcal   | - 23.2 g 3.2 g 15 g SHALLOT<br>YOGURT                                                         | 109 Kcal    | -                         | 12 g                                    | 5 g          | 7 g           |
| J          | Fresh Cow's Milk, Fresh Cream, Condensed Skim Milk,<br>Thermophile Starter, Probiotic Starter | ð           | Dehydrate                 | d Pasteurized Yog                       | hurt, Shallo | t, Salt       |
| 문직         | Serve with Main Meals and Snacks                                                              | 65          |                           | Main Meals and                          |              |               |
| $\bigcirc$ | 21 Days Refrigerated (°4 to °8 C)                                                             | $\bigcirc$  |                           | frigerated (°4 to                       |              |               |
| ō          | 450 - 700 g in Tubs                                                                           | ō           | 150 - 250 -               | 500 - 8000 g in 1                       | lubs and Buo | ckets         |