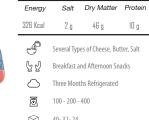

Nutrition Fact Ingredients

Weight (g) Number in box

 $\bigcirc$ 

12-6

|                                        | Ē                 |                                            |                                                | DRIPPE                                  | ) YOGHURT       |                                           |                                               | HEAT TREATE                                                                                           | D FULL FAT                                                          | r yoghurt                                 |
|----------------------------------------|-------------------|--------------------------------------------|------------------------------------------------|-----------------------------------------|-----------------|-------------------------------------------|-----------------------------------------------|-------------------------------------------------------------------------------------------------------|---------------------------------------------------------------------|-------------------------------------------|
| -                                      | Energy            | Salt                                       | Dry Matter                                     |                                         | TotalFat        | Energ                                     | y Salt                                        | Dry Matter                                                                                            | Protein                                                             | TotalFat                                  |
| Kallph                                 | 111 Kcal          | -                                          | 12 g                                           | 5 g                                     | 7 g             | 87 Kcal                                   | -                                             | 15.5 g                                                                                                | 0.27 g                                                              | 5 g                                       |
|                                        | Ĵ                 |                                            | Milk, Fresh Crear<br>ourt Starter Cultur       |                                         | d Skim          | جي ادى 🕂                                  | Pasteurize<br>Skimmed                         | d Milk, Pasteurized C<br>Milk Powder, Salt 9                                                          |                                                                     |                                           |
| ripped                                 | ℃ √               | Serve with                                 | n Main Meals and                               | Snacks                                  |                 | Ko Ku |                                               | th Main Meals and                                                                                     | Snacks                                                              |                                           |
| Subsurised & Homo & B <sup>arter</sup> | $\bigcirc$        | 21 Days Re                                 | efrigerated (°4 to                             | °8 C)                                   |                 |                                           | 60 Days I                                     | Refrigerated (°4 to                                                                                   | °8 C)                                                               |                                           |
| ingit: 3000                            | ō                 | 500 - 8000                                 | ) g in Tubs and Bu                             | ickets                                  |                 | Ō                                         | 2000 g ir                                     | Buckets                                                                                               |                                                                     |                                           |
|                                        | Ŷ                 | 12-1                                       |                                                |                                         |                 | Ŷ                                         | 4                                             |                                                                                                       |                                                                     |                                           |
|                                        | $\square$         |                                            |                                                | FRESH                                   | I YOGHURT       | Ē                                         |                                               | FURKEY TWO L<br>Fatyoghurt                                                                            | AYERS YO                                                            | GHURT %8                                  |
|                                        | Energy            | Salt                                       | Dry Matter                                     | Protein                                 | TotalFat        | Energ                                     | y Salt                                        | Dry Matter                                                                                            | Protein                                                             | TotalFat                                  |
| - Sector                               | 53 Kcal           | -                                          | 9 g                                            | 4 g                                     | 1.4 g           | 108 Kc                                    |                                               | 19.35 g                                                                                               | 4 g                                                                 | 8 g                                       |
| and a second                           | £                 |                                            | Fresh Cow's Milk,<br>ermophile Starte          |                                         | lilk Powder,    | £                                         | Pasteuri:<br>Skim Mil                         | zed Milk, Pasteuriz<br>k, Thermophile St                                                              |                                                                     |                                           |
| 0                                      | 6 5               | Serve with                                 | n Main Meals and                               | Snacks                                  |                 | S 2                                       |                                               | th Main Meals and                                                                                     |                                                                     |                                           |
| - can (Salu)                           | $\bigcirc$        | 21 Days Re                                 | efrigerated                                    |                                         |                 |                                           | 21 Days                                       | Refrigerated                                                                                          |                                                                     |                                           |
|                                        | ō                 | 100 g                                      |                                                |                                         |                 |                                           | 400 - 80                                      | 0 g                                                                                                   |                                                                     |                                           |
|                                        | $\bigcirc$        | 24                                         |                                                |                                         |                 | Ŷ                                         | 8-4                                           |                                                                                                       |                                                                     |                                           |
|                                        | 尺                 |                                            |                                                |                                         |                 | 尺                                         |                                               |                                                                                                       |                                                                     |                                           |
|                                        | $\Box$            |                                            | SI                                             | T YOGHU                                 | RT %3 FAT       | $\Box$                                    |                                               | LOW                                                                                                   | FAT KEFIR                                                           | R YOGHURT                                 |
|                                        | Energy            | Salt                                       | Dry Matter                                     | Protein                                 | TotalFat        | Energ                                     | y Salt                                        | Dry Matter                                                                                            | Protein                                                             | TotalFat                                  |
|                                        | 64 Kcal           | -                                          | 9 g                                            | 4 g                                     | 3 g             | 66 Kca                                    | -                                             | 14 g                                                                                                  | 5 g                                                                 | 2.5 g                                     |
|                                        | £                 |                                            | 's Milk, Condense<br>tile Starter.             | ed Skim Milk                            | , Cream,        |                                           |                                               | w Milk, Condensed<br>efir Starter, Probio                                                             |                                                                     |                                           |
|                                        | ℃<br>진            | Serve with                                 | h Main Meals and                               | Snacks                                  |                 |                                           | Serve wi                                      | th Main Meals and                                                                                     | Snacks                                                              |                                           |
|                                        | $\bigcirc$        | 30 Days Re                                 | efrigerated                                    |                                         |                 |                                           | 21 Days I                                     | Refrigerated (°4 to                                                                                   | °8 C)                                                               |                                           |
|                                        | ō                 | 3500 g                                     |                                                |                                         |                 | Ō                                         | 750 - 140                                     | 00 g in Tubs                                                                                          |                                                                     |                                           |
|                                        | $\bigcirc$        | 1                                          |                                                |                                         |                 | Ø                                         | 4-4                                           |                                                                                                       |                                                                     |                                           |
|                                        | ⊡                 |                                            |                                                |                                         |                 | □                                         |                                               |                                                                                                       |                                                                     |                                           |
|                                        | $\Box$            |                                            | l                                              | CELANDI                                 | C YOGHURT       |                                           |                                               |                                                                                                       | KEFI                                                                | R YOGHUR                                  |
|                                        | Energy            | Salt                                       | Dry Matter                                     | Protein                                 | TotalFat        | Energ                                     | y Salt                                        | Dry Matter                                                                                            | Protein                                                             | TotalFat                                  |
|                                        | 48 Kcal           | -                                          | 15 g                                           | 9 g                                     | 0 g             | 85 Kc                                     | al -                                          | 15 g                                                                                                  | 4 g                                                                 | 5 g                                       |
|                                        | đ                 | Non-fat Fr                                 | resh Cow Milk, Th                              | ermonhile St                            | tarter Culture  |                                           |                                               | w Milk, Condensed<br>efir Starter, Probio                                                             |                                                                     |                                           |
|                                        | 62                |                                            | h Main Meals and                               |                                         |                 |                                           |                                               | th Main Meals and                                                                                     |                                                                     | iture -                                   |
| ماست اسلاده                            | $\bigcirc$        | 21 Days Re                                 | efrigerated (°4 to                             | °8 C)                                   |                 |                                           | 21 Days I                                     | Refrigerated (°4 to                                                                                   | °8 C)                                                               |                                           |
|                                        | ō                 | 200- 400 -                                 | - 900 g in Tubs                                |                                         |                 | Ō                                         | 750 - 140                                     | 00 g in Tubs                                                                                          |                                                                     |                                           |
|                                        | Ø                 | 48 -12 -6                                  |                                                |                                         |                 | Ø                                         | 4-4                                           |                                                                                                       |                                                                     |                                           |
|                                        |                   |                                            |                                                |                                         |                 | 、<br>天                                    |                                               |                                                                                                       |                                                                     |                                           |
|                                        | ⊼                 |                                            |                                                |                                         |                 | н                                         |                                               |                                                                                                       | SPINACH                                                             | I YOGHURT                                 |
|                                        | Ð                 |                                            |                                                | GREEK                                   | YOGHURT         | $\Box$                                    |                                               |                                                                                                       |                                                                     |                                           |
|                                        | Energy            | Salt                                       | Dry Matter                                     |                                         | TotalFat        | Energ                                     | y Salt                                        | Dry Matter                                                                                            |                                                                     | TotalFat                                  |
|                                        | Ð                 | Salt                                       | Dry Matter                                     |                                         |                 | 56 Kc                                     | al 0.5                                        |                                                                                                       |                                                                     | TotalFat<br>3 g                           |
|                                        | Energy<br>13 Kcal | -                                          | 2                                              | Protein<br>9 g                          | TotalFat<br>5 g | 56 Kc                                     | al 0.5                                        | g 9 g<br>v Milk, Fresh Cream,                                                                         | Protein<br>4 g<br>Condensed Sk                                      | im Milk, Yogh                             |
|                                        | Energy<br>13 Kcal | -<br>Fresh Cow                             | 17 g                                           | Protein<br>9 g<br>Thermophile           | TotalFat<br>5 g | Spinach Yoghurt                           | al D.5<br>Fresh Cow<br>Starter Cu             | g 9g                                                                                                  | Protein<br>4 g<br>Condensed Sk<br>lizer,Spinach, F                  | 3 g<br>tim Milk, Yogh<br>Fresh Garlic, Sa |
| REEK I                                 | Energy<br>13 Kcal | -<br>Fresh Cow<br>Serve with               | 17 g<br>Milk, Fresh Cream,                     | Protein<br>9 g<br>Thermophile<br>Snacks | TotalFat<br>5 g | 56 Kc                                     | al 0.5<br>Fresh Cow<br>Starter Cu<br>As Desse | g 9 g<br>v Milk, Fresh Cream,<br>Iture, Yoghurt Stabi                                                 | Protein<br>4 g<br>Condensed Sk<br>lizer,Spinach, f<br>rve with Mair | 3 g<br>tim Milk, Yogh<br>Fresh Garlic, Sa |
|                                        | Energy<br>13 Kcal | -<br>Fresh Cow<br>Serve with<br>21 Days Re | 17 g<br>Milk, Fresh Cream,<br>h Main Meals and | Protein<br>9 g<br>Thermophile<br>Snacks | TotalFat<br>5 g | Spinach Yoghurt                           | al 0.5<br>Fresh Cow<br>Starter Cu<br>As Desse | g g g<br>y Milk, Fresh Cream,<br>Ilture, Yoghurt Stabi<br>rt or Snacks; or Sei<br>Refrigerated (°4 to | Protein<br>4 g<br>Condensed Sk<br>lizer,Spinach, f<br>rve with Mair | 3 g<br>tim Milk, Yogh<br>Fresh Garlic, Sa |