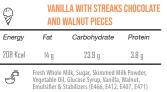

I MILK I BUTTER I WHEY POWDER

norikallel

7 Kalleh

Yoghurt MADCIM LAZEN

8

| Ā          | SEVEN YOGHURT                                                                                 | Ā           |                           | LOWI                                    | ENT CEVE     | N YOGHURT     |
|------------|-----------------------------------------------------------------------------------------------|-------------|---------------------------|-----------------------------------------|--------------|---------------|
| Energy     | Salt Dry Matter Protein TotalFat                                                              | Energy      | Salt                      |                                         | Protein      | TotalFat      |
| 87 Kcal    | - 10.5g 4g 5g                                                                                 | 57 Kcal     | - Jan                     | 13.5 g                                  | 4.2 g        | 2.5 g         |
| 4          | Frach Cow Milk Frach Craam Condensed Skim                                                     | ð           | Pasteurize                | ed Milk, Pasteuriz                      |              |               |
| 64<br>0    | Milk, Voghur Starfer Culture, Schillzers, Salt<br>Serve with Main Meals and Snacks            | 64<br>64    |                           | :, Thermophile Sta<br>h Main Meals and  |              | zers, Salt    |
|            | 30 Days Refrigerated (*4 to *8 C)                                                             |             |                           | efrigerated (°4 to                      |              |               |
| <br>両      | 125 - 200 - 400 - 500- 700 - 900 - 1500- 2000 g (Tubs                                         | <br>ā       | ,                         | 0 - 2200 g in Tubs                      |              | s             |
| Ŕ          | and Buckets); 100 g Seven Shallot Flavor in Cups<br>40-24-12-12-8-6-6-4                       | Ŕ           | 6-6-4                     |                                         |              |               |
| R          |                                                                                               | R           |                           |                                         |              |               |
| $\ominus$  | LOW FAT FRESH YOGHURT                                                                         | $\ominus$   |                           | LO                                      | W FAT SE     | r yoghurt     |
| Energy     | Salt Dry Matter Protein TotalFat                                                              | Energy      | Salt                      | Dry Matter                              | Protein      | TotalFat      |
| 53 Kcal    | - 10 g 4 g 1.4 g                                                                              | 50 Kcal     | -                         | 11.3 g                                  | 3.6 g        | 1.4 g         |
| Ĵ          | Fresh Cow Milk, Condensed Skim Milk, Yoghurt                                                  | Ð           |                           | d Milk, Condense                        | d Skimmed    | Milk, Yoghurt |
| 64         | Starter Culture Serve with Main Meals and Snacks                                              | 65          | Starter Cul<br>Serve with | ture<br>Main Meals and                  | Snacks       |               |
| $\bigcirc$ | 21 Days Refrigerated (°4 to °8 C)                                                             | $\bigcirc$  | 21 Days Re                | frigerated (°4 to                       | °8 C)        |               |
| ō          | 100 - 125 - 300 - 450 - 650 - 2200 g in Tubs and Buckets                                      | ō           | 500 - 900 -               | - 1500 - 2200 g in                      | Tubs and Bi  | uckets        |
| Ŷ          | 100-40-24-12-9-4                                                                              | Ŷ           | 12-6-6-4                  |                                         |              |               |
| 尺          |                                                                                               | я           |                           |                                         |              |               |
| $\ominus$  | PROBIOTIC YOGHURT                                                                             | $\ominus$   |                           | FUL                                     | L FAT SET    | r yoghurt     |
| Energy     | Salt Dry Matter Protein TotalFat                                                              | Energy      | Salt                      | Dry Matter                              | Protein      | TotalFat      |
| 53 Kcal    | 4g 1.4g                                                                                       | 84 Kcal     | -                         | 16 g                                    | 4 g          | 4 g           |
| 9          | Fresh Cow Milk, Condensed Skim Milk,<br>Yoghurt Starter Culture, Probiotic Starter            | ð           |                           | d Milk, Pasteurize<br>Milk, Thermophil  |              | ondensed      |
| 62         | Serve with Main Meals and Snacks                                                              | 62          |                           | Main Meals and                          |              |               |
| $\bigcirc$ | 24 Days Refrigerated (°4 to °8 C)                                                             | $\bigcirc$  | 21 Days Re                | efrigerated (°4 to                      | °8 C)        |               |
| ō          | 500 - 900 - 2200 g in Tubs and Buckets                                                        | ō           | 500 - 900                 | - 1500 - 2200 g ir                      | Tubs and B   | uckets        |
| $\bigcirc$ | 12-6-4                                                                                        | $\bigcirc$  | 12-6-6-4                  |                                         |              |               |
| ⊡          |                                                                                               | ⊐           |                           |                                         |              |               |
| H          | FULL CREAM YOGHURT %10                                                                        | $\square$   |                           | TURKEY T                                | WO LAYER     | S YOGHURT     |
| Energy     | Salt Dry Matter Protein TotalFat                                                              | Energy      | Salt                      | Dry Matter                              | Protein      | TotalFat      |
| 126 Kcal   | - 19 g 4 g 10 g                                                                               | 90 Kcal     | -                         | 16.3 g                                  | 5 g          | 5 g           |
| Ð          | Fresh Cow Milk, Fresh Cream, Condensed Skim Milk,<br>Yoghurt Starter Culture                  | Ð           |                           | s Milk, Condenseo<br>le Starter, Probio |              | Cream,        |
| 62         | Serve with Main Meals and Snacks                                                              | 62          | Serve with                | Main Meals and                          | Snacks       |               |
| $\bigcirc$ | 21 Days Refrigerated (°4 to °8 C)                                                             | $\bigcirc$  | 21 Days Re                | frigerated (°4 to °                     | °8 C)        |               |
| ō          | 225 - 450 - 900 - 1500 - 9000 g in Tubs and Buckets                                           | ō           | 400 - 800 g               | ı in Tubs                               |              |               |
| $\bigcirc$ | 12-12-6-6-1                                                                                   | $\bigcirc$  | 8-4                       |                                         |              |               |
| Ā          |                                                                                               | Ā           |                           |                                         |              |               |
| $\square$  | BREAKFAST YOGHURT                                                                             | $- \forall$ |                           | SED SHALLOT                             |              |               |
| Energy     | Salt Dry Matter Protein TotalFat                                                              | Energy      | Salt                      | Dry Matter                              | Protein      | TotalFat      |
| 148 Kcal   | - 23.2 g 3.2 g 15 g SHALLOT<br>YOGURT                                                         | 109 Kcal    | -                         | 12 g                                    | 5 g          | 7 g           |
| J          | Fresh Cow's Milk, Fresh Cream, Condensed Skim Milk,<br>Thermophile Starter, Probiotic Starter | ð           | Dehydrate                 | d Pasteurized Yog                       | hurt, Shallo | t, Salt       |
| 문직         | Serve with Main Meals and Snacks                                                              | 65          |                           | Main Meals and                          |              |               |
| $\bigcirc$ | 21 Days Refrigerated (°4 to °8 C)                                                             | $\bigcirc$  |                           | frigerated (°4 to                       |              |               |
| ō          | 450 - 700 g in Tubs                                                                           | ō           | 150 - 250 -               | 500 - 8000 g in 1                       | lubs and Buo | ckets         |