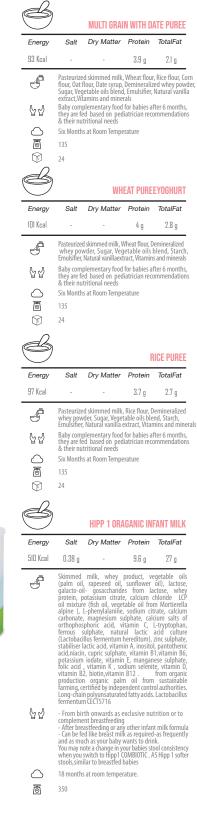

| 5.7 g   |
| Ð          | 1) Cream Cheese, Fresh Cow's<br>Butter, Skimmed Milk Powder,<br>(E-407E-471E-466E412),<br>2) Cocoa Cake,<br>3) Chocolate. |         |
| $\bigcirc$ | 180 Days Frozen Below                                                                                                     | / °18-c |
| ō          | 90g                                                                                                                       |         |
| $\bigcirc$ | 27                                                                                                                        |         |

# BABY FOOD

## I PUREE I INFANT MILK

## I BABY MILK









## BABY FOOD



organic

COMBIOTIC

PREBIOTIC











| Energy               | Salt