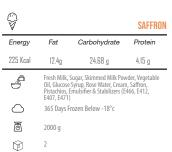

I MILK I BUTTER I WHEY POWDER

norikallel

7 Kalleh

Yoghurt MADCIM LAZEN

8

| Ā          | SEVEN YOGHURT                                                                                 | Ā           |                           | LOWI                                    | ENT CEVE     | N YOGHURT     |
|------------|-----------------------------------------------------------------------------------------------|-------------|---------------------------|-----------------------------------------|--------------|---------------|
| Energy     | Salt Dry Matter Protein TotalFat                                                              | Energy      | Salt                      |                                         | Protein      | TotalFat      |
| 87 Kcal    | - 10.5g 4g 5g                                                                                 | 57 Kcal     | - Jan                     | 13.5 g                                  | 4.2 g        | 2.5 g         |
| 4          | Frach Cow Milk Frach Craam Condensed Skim                                                     | ð           | Pasteurize                | ed Milk, Pasteuriz                      |              |               |
| 64<br>0    | Milk, Voghur Starfer Culture, Schillzers, Salt<br>Serve with Main Meals and Snacks            | 64<br>64    |                           | :, Thermophile Sta<br>h Main Meals and  |              | zers, Salt    |
|            | 30 Days Refrigerated (*4 to *8 C)                                                             |             |                           | efrigerated (°4 to                      |              |               |
| <br>両      | 125 - 200 - 400 - 500- 700 - 900 - 1500- 2000 g (Tubs                                         | <br>ā       | ,                         | 0 - 2200 g in Tubs                      |              | s             |
| Ŕ          | and Buckets); 100 g Seven Shallot Flavor in Cups<br>40-24-12-12-8-6-6-4                       | Ŕ           | 6-6-4                     |                                         |              |               |
| R          |                                                                                               | R           |                           |                                         |              |               |
| $\ominus$  | LOW FAT FRESH YOGHURT                                                                         | $\ominus$   |                           | LO                                      | W FAT SE     | r yoghurt     |
| Energy     | Salt Dry Matter Protein TotalFat                                                              | Energy      | Salt                      | Dry Matter                              | Protein      | TotalFat      |
| 53 Kcal    | - 10 g 4 g 1.4 g                                                                              | 50 Kcal     | -                         | 11.3 g                                  | 3.6 g        | 1.4 g         |
| Ĵ          | Fresh Cow Milk, Condensed Skim Milk, Yoghurt                                                  | Ð           |                           | d Milk, Condense                        | d Skimmed    | Milk, Yoghurt |
| 64         | Starter Culture Serve with Main Meals and Snacks                                              | 65          | Starter Cul<br>Serve with | ture<br>Main Meals and                  | Snacks       |               |
| $\bigcirc$ | 21 Days Refrigerated (°4 to °8 C)                                                             | $\bigcirc$  | 21 Days Re                | frigerated (°4 to                       | °8 C)        |               |
| ō          | 100 - 125 - 300 - 450 - 650 - 2200 g in Tubs and Buckets                                      | ō           | 500 - 900 -               | - 1500 - 2200 g in                      | Tubs and Bi  | uckets        |
| Ŷ          | 100-40-24-12-9-4                                                                              | Ŷ           | 12-6-6-4                  |                                         |              |               |
| 尺          |                                                                                               | я           |                           |                                         |              |               |
| $\ominus$  | PROBIOTIC YOGHURT                                                                             | $\ominus$   |                           | FUL                                     | L FAT SET    | r yoghurt     |
| Energy     | Salt Dry Matter Protein TotalFat                                                              | Energy      | Salt                      | Dry Matter                              | Protein      | TotalFat      |
| 53 Kcal    | 4g 1.4g                                                                                       | 84 Kcal     | -                         | 16 g                                    | 4 g          | 4 g           |
| 9          | Fresh Cow Milk, Condensed Skim Milk,<br>Yoghurt Starter Culture, Probiotic Starter            | ð           |                           | d Milk, Pasteurize<br>Milk, Thermophil  |              | ondensed      |
| 62         | Serve with Main Meals and Snacks                                                              | 62          |                           | Main Meals and                          |              |               |
| $\bigcirc$ | 24 Days Refrigerated (°4 to °8 C)                                                             | $\bigcirc$  | 21 Days Re                | efrigerated (°4 to                      | °8 C)        |               |
| ō          | 500 - 900 - 2200 g in Tubs and Buckets                                                        | ō           | 500 - 900                 | - 1500 - 2200 g ir                      | Tubs and B   | uckets        |
| $\bigcirc$ | 12-6-4                                                                                        | $\bigcirc$  | 12-6-6-4                  |                                         |              |               |
| ⊡          |                                                                                               | ⊐           |                           |                                         |              |               |
| H          | FULL CREAM YOGHURT %10                                                                        | $\square$   |                           | TURKEY T                                | WO LAYER     | S YOGHURT     |
| Energy     | Salt Dry Matter Protein TotalFat                                                              | Energy      | Salt                      | Dry Matter                              | Protein      | TotalFat      |
| 126 Kcal   | - 19 g 4 g 10 g                                                                               | 90 Kcal     | -                         | 16.3 g                                  | 5 g          | 5 g           |
| Ð          | Fresh Cow Milk, Fresh Cream, Condensed Skim Milk,<br>Yoghurt Starter Culture                  | Ð           |                           | s Milk, Condenseo<br>le Starter, Probio |              | Cream,        |
| 62         | Serve with Main Meals and Snacks                                                              | 62          | Serve with                | Main Meals and                          | Snacks       |               |
| $\bigcirc$ | 21 Days Refrigerated (°4 to °8 C)                                                             | $\bigcirc$  | 21 Days Re                | frigerated (°4 to °                     | °8 C)        |               |
| ō          | 225 - 450 - 900 - 1500 - 9000 g in Tubs and Buckets                                           | ō           | 400 - 800 g               | ı in Tubs                               |              |               |
| $\bigcirc$ | 12-12-6-6-1                                                                                   | $\bigcirc$  | 8-4                       |                                         |              |               |
| Ā          |                                                                                               | Ā           |                           |                                         |              |               |
| $\square$  | BREAKFAST YOGHURT                                                                             | $- \forall$ |                           | SED SHALLOT                             |              |               |
| Energy     | Salt Dry Matter Protein TotalFat                                                              | Energy      | Salt                      | Dry Matter                              | Protein      | TotalFat      |
| 148 Kcal   | - 23.2 g 3.2 g 15 g SHALLOT<br>YOGURT                                                         | 109 Kcal    | -                         | 12 g                                    | 5 g          | 7 g           |
| J          | Fresh Cow's Milk, Fresh Cream, Condensed Skim Milk,<br>Thermophile Starter, Probiotic Starter | ð           | Dehydrate                 | d Pasteurized Yog                       | hurt, Shallo | t, Salt       |
| 문직         | Serve with Main Meals and Snacks                                                              | 65          |                           | Main Meals and                          |              |               |
| $\bigcirc$ | 21 Days Refrigerated (°4 to °8 C)                                                             | $\bigcirc$  |                           | frigerated (°4 to                       |              |               |
| ō          | 450 - 700 g in Tubs                                                                           | ō           | 150 - 250 -               | 500 - 8000 g in 1                       | lubs and Buo | ckets         |