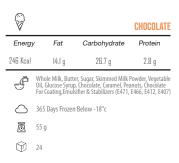

rgy     | / Fat             | Carbohydrate                                                                  | Protein          |
| 349 Kcal   | 20 g              | 35.68 g                                                                       | 6.45 g           |
| 9          | Syrup, Caramel, E | at), Sugar, Skimmed Mi<br>Butter, Whey Powder, Pe<br>ilizers (E471, E466, E41 | anut, Chocolate, |
| $\bigcirc$ | 12 Months Froz    | en Below -18°c                                                                |                  |
| ō          | 85g               |                                                                               |                  |
| $\bigcirc$ | 30                |                                                                               |                  |



ICE CREAM 🥰

COFFEE

Protein

3.95 g





## ICE CREAM 😴



| Ø          |                 |                                                                                      | VANILLA    |
|------------|-----------------|--------------------------------------------------------------------------------------|------------|
| Energy     | Fat             | Carbohydrate                                                                         | Protein    |
| 290 Kcal   | 16.51 g         | 32.12 g                                                                              | 4.17 g     |
| ð          | Oil, Glucose Sv | ugar, Skimmed Milk Powo<br>rrup, Vanilla, Chocolate Fo<br>tabilizers (E471, E466, E4 | r Coating, |
| $\bigcirc$ | 365 Days Fro    | zen Below -18°c