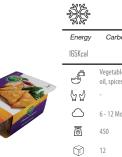

Nutrition Fact Ingredients

Weight (g) Number in box

 $\bigcirc$ 

12-6

|                                        | Ē                 |                                            |                                                | DRIPPE                                  | ) YOGHURT       |                                           |                                               | HEAT TREATE                                                                                           | D FULL FAT                                                          | r yoghurt                                 |
|----------------------------------------|-------------------|--------------------------------------------|------------------------------------------------|-----------------------------------------|-----------------|-------------------------------------------|-----------------------------------------------|-------------------------------------------------------------------------------------------------------|---------------------------------------------------------------------|-------------------------------------------|
| -                                      | Energy            | Salt                                       | Dry Matter                                     |                                         | TotalFat        | Energ                                     | y Salt                                        | Dry Matter                                                                                            | Protein                                                             | TotalFat                                  |
| Kallph                                 | 111 Kcal          | -                                          | 12 g                                           | 5 g                                     | 7 g             | 87 Kcal                                   | -                                             | 15.5 g                                                                                                | 0.27 g                                                              | 5 g                                       |
|                                        | Ĵ                 |                                            | Milk, Fresh Crear<br>ourt Starter Cultur       |                                         | d Skim          | جي ادى 🕂                                  | Pasteurize<br>Skimmed                         | d Milk, Pasteurized C<br>Milk Powder, Salt 9                                                          |                                                                     |                                           |
| ripped                                 | ℃ √               | Serve with                                 | n Main Meals and                               | Snacks                                  |                 | Ko Ku |                                               | th Main Meals and                                                                                     | Snacks                                                              |                                           |
| Subsurised & Homo & B <sup>arter</sup> | $\bigcirc$        | 21 Days Re                                 | efrigerated (°4 to                             | °8 C)                                   |                 |                                           | 60 Days I                                     | Refrigerated (°4 to                                                                                   | °8 C)                                                               |                                           |
| ingit: 3000                            | ō                 | 500 - 8000                                 | ) g in Tubs and Bu                             | ickets                                  |                 | Ō                                         | 2000 g ir                                     | Buckets                                                                                               |                                                                     |                                           |
|                                        | Ŷ                 | 12-1                                       |                                                |                                         |                 | Ŷ                                         | 4                                             |                                                                                                       |                                                                     |                                           |
|                                        | $\square$         |                                            |                                                | FRESH                                   | I YOGHURT       | Ē                                         |                                               | FURKEY TWO L<br>Fatyoghurt                                                                            | AYERS YO                                                            | GHURT %8                                  |
|                                        | Energy            | Salt                                       | Dry Matter                                     | Protein                                 | TotalFat        | Energ                                     | y Salt                                        | Dry Matter                                                                                            | Protein                                                             | TotalFat                                  |
| - Sector                               | 53 Kcal           | -                                          | 9 g                                            | 4 g                                     | 1.4 g           | 108 Kc                                    |                                               | 19.35 g                                                                                               | 4 g                                                                 | 8 g                                       |
| and a second                           | £                 |                                            | Fresh Cow's Milk,<br>ermophile Starte          |                                         | lilk Powder,    | £                                         | Pasteuri:<br>Skim Mil                         | zed Milk, Pasteuriz<br>k, Thermophile St                                                              |                                                                     |                                           |
| 0                                      | 6 5               | Serve with                                 | n Main Meals and                               | Snacks                                  |                 | S 2                                       |                                               | th Main Meals and                                                                                     |                                                                     |                                           |
| - can (Salu)                           | $\bigcirc$        | 21 Days Re                                 | efrigerated                                    |                                         |                 |                                           | 21 Days                                       | Refrigerated                                                                                          |                                                                     |                                           |
|                                        | ō                 | 100 g                                      |                                                |                                         |                 |                                           | 400 - 80                                      | 0 g                                                                                                   |                                                                     |                                           |
|                                        | $\bigcirc$        | 24                                         |                                                |                                         |                 | Ŷ                                         | 8-4                                           |                                                                                                       |                                                                     |                                           |
|                                        | 尺                 |                                            |                                                |                                         |                 | 尺                                         |                                               |                                                                                                       |                                                                     |                                           |
|                                        | $\Box$            |                                            | SI                                             | T YOGHU                                 | RT %3 FAT       | $\Box$                                    |                                               | LOW                                                                                                   | FAT KEFIR                                                           | R YOGHURT                                 |
|                                        | Energy            | Salt                                       | Dry Matter                                     | Protein                                 | TotalFat        | Energ                                     | y Salt                                        | Dry Matter                                                                                            | Protein                                                             | TotalFat                                  |
|                                        | 64 Kcal           | -                                          | 9 g                                            | 4 g                                     | 3 g             | 66 Kca                                    | -                                             | 14 g                                                                                                  | 5 g                                                                 | 2.5 g                                     |
|                                        | £                 |                                            | 's Milk, Condense<br>tile Starter.             | ed Skim Milk                            | , Cream,        |                                           |                                               | w Milk, Condensed<br>efir Starter, Probio                                                             |                                                                     |                                           |
|                                        | ℃<br>진            | Serve with                                 | h Main Meals and                               | Snacks                                  |                 |                                           | Serve wi                                      | th Main Meals and                                                                                     | Snacks                                                              |                                           |
|                                        | $\bigcirc$        | 30 Days Re                                 | efrigerated                                    |                                         |                 |                                           | 21 Days I                                     | Refrigerated (°4 to                                                                                   | °8 C)                                                               |                                           |
|                                        | ō                 | 3500 g                                     |                                                |                                         |                 | Ō                                         | 750 - 140                                     | 00 g in Tubs                                                                                          |                                                                     |                                           |
|                                        | $\bigcirc$        | 1                                          |                                                |                                         |                 | Ø                                         | 4-4                                           |                                                                                                       |                                                                     |                                           |
|                                        | ⊡                 |                                            |                                                |                                         |                 | □                                         |                                               |                                                                                                       |                                                                     |                                           |
|                                        | $\Box$            |                                            | l                                              | CELANDI                                 | C YOGHURT       |                                           |                                               |                                                                                                       | KEFI                                                                | R YOGHUR                                  |
|                                        | Energy            | Salt                                       | Dry Matter                                     | Protein                                 | TotalFat        | Energ                                     | y Salt                                        | Dry Matter                                                                                            | Protein                                                             | TotalFat                                  |
|                                        | 48 Kcal           | -                                          | 15 g                                           | 9 g                                     | 0 g             | 85 Kc                                     | al -                                          | 15 g                                                                                                  | 4 g                                                                 | 5 g                                       |
|                                        | đ                 | Non-fat Fr                                 | resh Cow Milk, Th                              | ermonhile St                            | tarter Culture  |                                           |                                               | w Milk, Condensed<br>efir Starter, Probio                                                             |                                                                     |                                           |
|                                        | 62                |                                            | h Main Meals and                               |                                         |                 |                                           |                                               | th Main Meals and                                                                                     |                                                                     | iture -                                   |
| ماست اسلاده                            | $\bigcirc$        | 21 Days Re                                 | efrigerated (°4 to                             | °8 C)                                   |                 |                                           | 21 Days I                                     | Refrigerated (°4 to                                                                                   | °8 C)                                                               |                                           |
|                                        | ō                 | 200- 400 -                                 | - 900 g in Tubs                                |                                         |                 | Ō                                         | 750 - 140                                     | 00 g in Tubs                                                                                          |                                                                     |                                           |
|                                        | Ø                 | 48 -12 -6                                  |                                                |                                         |                 | Ø                                         | 4-4                                           |                                                                                                       |                                                                     |                                           |
|                                        |                   |                                            |                                                |                                         |                 | 、<br>天                                    |                                               |                                                                                                       |                                                                     |                                           |
|                                        | ⊼                 |                                            |                                                |                                         |                 | н                                         |                                               |                                                                                                       | SPINACH                                                             | I YOGHURT                                 |
|                                        | Ð                 |                                            |                                                | GREEK                                   | YOGHURT         | $\Box$                                    |                                               |                                                                                                       |                                                                     |                                           |
|                                        | Energy            | Salt                                       | Dry Matter                                     |                                         | TotalFat        | Energ                                     | y Salt                                        | Dry Matter                                                                                            |                                                                     | TotalFat                                  |
|                                        | Ð                 | Salt                                       | Dry Matter                                     |                                         |                 | 56 Kc                                     | al 0.5                                        |                                                                                                       |                                                                     | TotalFat<br>3 g                           |
|                                        | Energy<br>13 Kcal | -                                          | 2                                              | Protein<br>9 g                          | TotalFat<br>5 g | 56 Kc                                     | al 0.5                                        | g 9 g<br>v Milk, Fresh Cream,                                                                         | Protein<br>4 g<br>Condensed Sk                                      | im Milk, Yogh                             |
|                                        | Energy<br>13 Kcal | -<br>Fresh Cow                             | 17 g                                           | Protein<br>9 g<br>Thermophile           | TotalFat<br>5 g | Spinach Yoghurt                           | al D.5<br>Fresh Cow<br>Starter Cu             | g 9g                                                                                                  | Protein<br>4 g<br>Condensed Sk<br>lizer,Spinach, F                  | 3 g<br>tim Milk, Yogh<br>Fresh Garlic, Sa |
| REEK I                                 | Energy<br>13 Kcal | -<br>Fresh Cow<br>Serve with               | 17 g<br>Milk, Fresh Cream,                     | Protein<br>9 g<br>Thermophile<br>Snacks | TotalFat<br>5 g | 56 Kc                                     | al 0.5<br>Fresh Cow<br>Starter Cu<br>As Desse | g 9 g<br>v Milk, Fresh Cream,<br>Iture, Yoghurt Stabi                                                 | Protein<br>4 g<br>Condensed Sk<br>lizer,Spinach, f<br>rve with Mair | 3 g<br>tim Milk, Yogh<br>Fresh Garlic, Sa |
|                                        | Energy<br>13 Kcal | -<br>Fresh Cow<br>Serve with<br>21 Days Re | 17 g<br>Milk, Fresh Cream,<br>h Main Meals and | Protein<br>9 g<br>Thermophile<br>Snacks | TotalFat<br>5 g | Spinach Yoghurt                           | al 0.5<br>Fresh Cow<br>Starter Cu<br>As Desse | g g g<br>y Milk, Fresh Cream,<br>Ilture, Yoghurt Stabi<br>rt or Snacks; or Sei<br>Refrigerated (°4 to | Protein<br>4 g<br>Condensed Sk<br>lizer,Spinach, f<br>rve with Mair | 3 g<br>tim Milk, Yogh<br>Fresh Garlic, Sa |