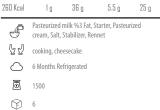

I MILK I BUTTER I WHEY POWDER

norikallel

7 Kalleh

Yoghurt MADCIM LAZEN

8

| Ā          | SEVEN YOGHURT                                                                                 | Ā           |                           | LOWI                                    | ENT CEVE     | N YOGHURT     |
|------------|-----------------------------------------------------------------------------------------------|-------------|---------------------------|-----------------------------------------|--------------|---------------|
| Energy     | Salt Dry Matter Protein TotalFat                                                              | Energy      | Salt                      |                                         | Protein      | TotalFat      |
| 87 Kcal    | - 10.5g 4g 5g                                                                                 | 57 Kcal     | - Jan                     | 13.5 g                                  | 4.2 g        | 2.5 g         |
| 4          | Frach Cow Milk Frach Craam Condensed Skim                                                     | ð           | Pasteurize                | ed Milk, Pasteuriz                      |              |               |
| 64<br>0    | Milk, Voghur Starfer Culture, Schillzers, Salt<br>Serve with Main Meals and Snacks            | 64<br>64    |                           | :, Thermophile Sta<br>h Main Meals and  |              | zers, Salt    |
|            | 30 Days Refrigerated (*4 to *8 C)                                                             |             |                           | efrigerated (°4 to                      |              |               |
| <br>両      | 125 - 200 - 400 - 500- 700 - 900 - 1500- 2000 g (Tubs                                         | <br>ā       | ,                         | 0 - 2200 g in Tubs                      |              | s             |
| Ŕ          | and Buckets); 100 g Seven Shallot Flavor in Cups<br>40-24-12-12-8-6-6-4                       | Ŕ           | 6-6-4                     |                                         |              |               |
| R          |                                                                                               | R           |                           |                                         |              |               |
| $\ominus$  | LOW FAT FRESH YOGHURT                                                                         | $\ominus$   |                           | LO                                      | W FAT SE     | r yoghurt     |
| Energy     | Salt Dry Matter Protein TotalFat                                                              | Energy      | Salt                      | Dry Matter                              | Protein      | TotalFat      |
| 53 Kcal    | - 10 g 4 g 1.4 g                                                                              | 50 Kcal     | -                         | 11.3 g                                  | 3.6 g        | 1.4 g         |
| Ĵ          | Fresh Cow Milk, Condensed Skim Milk, Yoghurt                                                  | Ð           |                           | d Milk, Condense                        | d Skimmed    | Milk, Yoghurt |
| 64         | Starter Culture Serve with Main Meals and Snacks                                              | 65          | Starter Cul<br>Serve with | ture<br>Main Meals and                  | Snacks       |               |
| $\bigcirc$ | 21 Days Refrigerated (°4 to °8 C)                                                             | $\bigcirc$  | 21 Days Re                | frigerated (°4 to                       | °8 C)        |               |
| ō          | 100 - 125 - 300 - 450 - 650 - 2200 g in Tubs and Buckets                                      | ō           | 500 - 900 -               | - 1500 - 2200 g in                      | Tubs and Bi  | uckets        |
| Ŷ          | 100-40-24-12-9-4                                                                              | Ŷ           | 12-6-6-4                  |                                         |              |               |
| 尺          |                                                                                               | я           |                           |                                         |              |               |
| $\ominus$  | PROBIOTIC YOGHURT                                                                             | $\ominus$   |                           | FUL                                     | L FAT SET    | r yoghurt     |
| Energy     | Salt Dry Matter Protein TotalFat                                                              | Energy      | Salt                      | Dry Matter                              | Protein      | TotalFat      |
| 53 Kcal    | 4g 1.4g                                                                                       | 84 Kcal     | -                         | 16 g                                    | 4 g          | 4 g           |
| 9          | Fresh Cow Milk, Condensed Skim Milk,<br>Yoghurt Starter Culture, Probiotic Starter            | ð           |                           | d Milk, Pasteurize<br>Milk, Thermophil  |              | ondensed      |
| 62         | Serve with Main Meals and Snacks                                                              | 62          |                           | Main Meals and                          |              |               |
| $\bigcirc$ | 24 Days Refrigerated (°4 to °8 C)                                                             | $\bigcirc$  | 21 Days Re                | efrigerated (°4 to                      | °8 C)        |               |
| ō          | 500 - 900 - 2200 g in Tubs and Buckets                                                        | ō           | 500 - 900                 | - 1500 - 2200 g ir                      | Tubs and B   | uckets        |
| $\bigcirc$ | 12-6-4                                                                                        | $\bigcirc$  | 12-6-6-4                  |                                         |              |               |
| ⊡          |                                                                                               | ⊐           |                           |                                         |              |               |
| H          | FULL CREAM YOGHURT %10                                                                        | $\square$   |                           | TURKEY T                                | WO LAYER     | S YOGHURT     |
| Energy     | Salt Dry Matter Protein TotalFat                                                              | Energy      | Salt                      | Dry Matter                              | Protein      | TotalFat      |
| 126 Kcal   | - 19 g 4 g 10 g                                                                               | 90 Kcal     | -                         | 16.3 g                                  | 5 g          | 5 g           |
| Ð          | Fresh Cow Milk, Fresh Cream, Condensed Skim Milk,<br>Yoghurt Starter Culture                  | Ð           |                           | s Milk, Condenseo<br>le Starter, Probio |              | Cream,        |
| 62         | Serve with Main Meals and Snacks                                                              | 62          | Serve with                | Main Meals and                          | Snacks       |               |
| $\bigcirc$ | 21 Days Refrigerated (°4 to °8 C)                                                             | $\bigcirc$  | 21 Days Re                | frigerated (°4 to °                     | °8 C)        |               |
| ō          | 225 - 450 - 900 - 1500 - 9000 g in Tubs and Buckets                                           | ō           | 400 - 800 g               | ı in Tubs                               |              |               |
| $\bigcirc$ | 12-12-6-6-1                                                                                   | $\bigcirc$  | 8-4                       |                                         |              |               |
| Ā          |                                                                                               | Ā           |                           |                                         |              |               |
| $\square$  | BREAKFAST YOGHURT                                                                             | $- \forall$ |                           | SED SHALLOT                             |              |               |
| Energy     | Salt Dry Matter Protein TotalFat                                                              | Energy      | Salt                      | Dry Matter                              | Protein      | TotalFat      |
| 148 Kcal   | - 23.2 g 3.2 g 15 g SHALLOT<br>YOGURT                                                         | 109 Kcal    | -                         | 12 g                                    | 5 g          | 7 g           |
| J          | Fresh Cow's Milk, Fresh Cream, Condensed Skim Milk,<br>Thermophile Starter, Probiotic Starter | ð           | Dehydrate                 | d Pasteurized Yog                       | hurt, Shallo | t, Salt       |
| 문직         | Serve with Main Meals and Snacks                                                              | 65          |                           | Main Meals and                          |              |               |
| $\bigcirc$ | 21 Days Refrigerated (°4 to °8 C)                                                             | $\bigcirc$  |                           | frigerated (°4 to                       |              |               |
| ō          | 450 - 700 g in Tubs                                                                           | ō           | 150 - 250 -               | 500 - 8000 g in 1                       | lubs and Buo | ckets         |