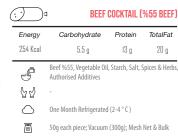

4 Kcal

 $\bigcirc$ 

Energy

254 Kcal

8

62  $\bigcirc$ 



| ( | :)]    | CHICO COCI   | KTAIL (%55 | CHICKEN) |
|---|--------|--------------|------------|----------|
|   | Energy | Carbohydrate | Protein    | TotalFat |

13 g 265 Kcal 6 a 21 g ces &

- 20

### $\bigcirc$ CHICKEN COCKTAIL (%55 CHICKEN) )1



ō 50g each piece: Vacuum (300g): Mesh Net & Bulk



**BEEF COCKTAIL (%55 BEEF)** 



ō 50g each piece; Vacuum (300g), Mesh Net & Bulk  $\bigcirc$ 20  $\overline{(\cdot)}$ )⊲ PARMESAN COCKTAIL (%60 BEEF) Energy Carbohydrate Protein TotalFat 244 Kcal 13.5 g 20 g 2.5 g Ĵ Beef %60, Vegetable Oil, Parmesan Cheese, Starch, Salt, Spices & Herbs, Authorized Additives 62  $\bigcirc$ One Month Refrigerated (2-4  $^{\circ}$  C )

ō 50g each piece; Vacuum (300g), Mesh Net & Bulk

20







60



 $\bigcirc$ 20

 $\bigcirc$ 

Ð 62  $\bigcirc$ ō Ø Weight (g) Ingredients Use Storage Number in box Nutrition Fact per 100gr



| ð          | Chicken %55, Vegetable Oil, Starch, Salt, Spic<br>Herbs, Authorized Additives |
|------------|-------------------------------------------------------------------------------|
| 62         | -                                                                             |
| $\bigcirc$ | One Month Refrigerated (2-4 $^\circ$ C )                                      |
|            |                                                                               |

- 50g each piece; Vacuum (300g), Mesh Net & Bulk ō
- $\bigcirc$



| ergy       | Carbohydrate                                         | Protein                                | 70talFat