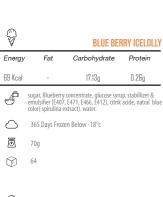

|
|                   | -<br>Water, Sugar,<br>Natural Color,<br>(E466, E412, E               | Carbohydrate<br>22.5lg<br>Orange / Barberry Concent<br>Emulsifier & Stabilizers                                                                                                                           | Protein<br>-                                                              |
|                   | -<br>Water, Sugar,<br>Natural Color,<br>(E466, E412, E               | Carbohydrate<br>22.51g<br>Orange / Barberry Concent<br>Emulsifier & Stabilizers<br>407, E471)                                                                                                             | Protein<br>-                                                              |

DRACULA









| Ø          | SAFFRON WATER ICE WITH<br>Basil seeds icelolly |                                                                                   |                                    |  |  |
|------------|------------------------------------------------|-----------------------------------------------------------------------------------|------------------------------------|--|--|
| Energy     | Fat                                            | Carbohydrate                                                                      | Protein                            |  |  |
| 92 Kcal    | -                                              | 22.51 g                                                                           | -                                  |  |  |
| f          | (E407, E471,