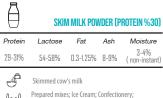

nd pan frying $\bigcirc$ Six Months Frozen

ō 25 kg

 $\bigcirc$ 1

₿

\_

#### **SKIM MILK POWDER (PROTEIN %33)**

| Protein | Lactose       | Fat             | Ash       | Moisture               |
|---------|---------------|-----------------|-----------|------------------------|
| 32-34%  | 50-54%        | 0.3-1.25%       | 8-9%      | 3-4%<br>( non-instant) |
| Ĵ       | Skimmed cov   |                 |           |                        |
| Λ Λ     | Prepared mixe | es; liquid milk | reconstit | ution; Bakery;         |

#### 62 Confectionery; Dairy Production; Ice cream

Temperature <30°C, Relative Humidity < 65%  $\bigcirc$ /2 years

ō 25 kg



- Temperature <30°C, Relative Humidity < 65%
- $\bigcirc$ /2 years
- ō 25 kg





ō 25 kg







NO

Whey Powder پودر آب پنیسر

NB

ودر پر



| <u> </u> |                                           |
|----------|-------------------------------------------|
| 62       | Prepared mixes; Ice Cream; Confectionery; |
| 지 문      | Meat Products: Bakery                     |

Meat Products; Bakery  $\bigcirc$ 

Ash

Moisture

Temperature <30°C, Relative Humidity < 65% /2 years

ō 25 kg

| ₿       |                                                                                                         |                                                | WHOLE       | MILK POWDER            |
|---------|---------------------------------------------------------------------------------------------------------|------------------------------------------------|-------------|------------------------|
| Protein | Lactose