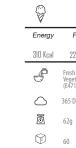

I MILK I BUTTER I WHEY POWDER

norikallel

7 Kalleh

Yoghurt MADCIM LAZEN

8

| Ā          | SEVEN YOGHURT                                                                                 | Ā           |                           | LOWI                                    | ENT CEVE     | N YOGHURT     |
|------------|-----------------------------------------------------------------------------------------------|-------------|---------------------------|-----------------------------------------|--------------|---------------|
| Energy     | Salt Dry Matter Protein TotalFat                                                              | Energy      | Salt                      |                                         | Protein      | TotalFat      |
| 87 Kcal    | - 10.5g 4g 5g                                                                                 | 57 Kcal     | - Jan                     | 13.5 g                                  | 4.2 g        | 2.5 g         |
| 4          | Frach Cow Milk Frach Craam Condensed Skim                                                     | ð           | Pasteurize                | ed Milk, Pasteuriz                      |              |               |
| 64<br>0    | Milk, Voghur Starfer Culture, Schillzers, Salt<br>Serve with Main Meals and Snacks            | 64<br>64    |                           | :, Thermophile Sta<br>h Main Meals and  |              | zers, Salt    |
|            | 30 Days Refrigerated (*4 to *8 C)                                                             |             |                           | efrigerated (°4 to                      |              |               |
| <br>両      | 125 - 200 - 400 - 500- 700 - 900 - 1500- 2000 g (Tubs                                         | <br>ā       | ,                         | 0 - 2200 g in Tubs                      |              | s             |
| Ŕ          | and Buckets); 100 g Seven Shallot Flavor in Cups<br>40-24-12-12-8-6-6-4                       | Ŕ           | 6-6-4                     |                                         |              |               |
| R          |                                                                                               | R           |                           |                                         |              |               |
| $\ominus$  | LOW FAT FRESH YOGHURT                                                                         | $\ominus$   |                           | LO                                      | W FAT SE     | r yoghurt     |
| Energy     | Salt Dry Matter Protein TotalFat                                                              | Energy      | Salt                      | Dry Matter                              | Protein      | TotalFat      |
| 53 Kcal    | - 10 g 4 g 1.4 g                                                                              | 50 Kcal     | -                         | 11.3 g                                  | 3.6 g        | 1.4 g         |
| Ĵ          | Fresh Cow Milk, Condensed Skim Milk, Yoghurt                                                  | Ð           |                           | d Milk, Condense                        | d Skimmed    | Milk, Yoghurt |
| 64         | Starter Culture Serve with Main Meals and Snacks                                              | 65          | Starter Cul<br>Serve with | ture<br>Main Meals and                  | Snacks       |               |
| $\bigcirc$ | 21 Days Refrigerated (°4 to °8 C)                                                             | $\bigcirc$  | 21 Days Re                | frigerated (°4 to                       | °8 C)        |               |
| ō          | 100 - 125 - 300 - 450 - 650 - 2200 g in Tubs and Buckets                                      | ō           | 500 - 900 -               | - 1500 - 2200 g in                      | Tubs and Bi  | uckets        |
| Ŷ          | 100-40-24-12-9-4                                                                              | Ŷ           | 12-6-6-4                  |                                         |              |               |
| 尺          |                                                                                               | я           |                           |                                         |              |               |
| $\ominus$  | PROBIOTIC YOGHURT                                                                             | $\ominus$   |                           | FUL                                     | L FAT SET    | r yoghurt     |
| Energy     | Salt Dry Matter Protein TotalFat                                                              | Energy      | Salt                      | Dry Matter                              | Protein      | TotalFat      |
| 53 Kcal    | 4g 1.4g                                                                                       | 84 Kcal     | -                         | 16 g                                    | 4 g          | 4 g           |
| 9          | Fresh Cow Milk, Condensed Skim Milk,<br>Yoghurt Starter Culture, Probiotic Starter            | ð           |                           | d Milk, Pasteurize<br>Milk, Thermophil  |              | ondensed      |
| 62         | Serve with Main Meals and Snacks                                                              | 62          |                           | Main Meals and                          |              |               |
| $\bigcirc$ | 24 Days Refrigerated (°4 to °8 C)                                                             | $\bigcirc$  | 21 Days Re                | efrigerated (°4 to                      | °8 C)        |               |
| ō          | 500 - 900 - 2200 g in Tubs and Buckets                                                        | ō           | 500 - 900                 | - 1500 - 2200 g ir                      | Tubs and B   | uckets        |
| $\bigcirc$ | 12-6-4                                                                                        | $\bigcirc$  | 12-6-6-4                  |                                         |              |               |
| ⊡          |                                                                                               | ⊐           |                           |                                         |              |               |
| H          | FULL CREAM YOGHURT %10                                                                        | $\square$   |                           | TURKEY T                                | WO LAYER     | S YOGHURT     |
| Energy     | Salt Dry Matter Protein TotalFat                                                              | Energy      | Salt                      | Dry Matter                              | Protein      | TotalFat      |
| 126 Kcal   | - 19 g 4 g 10 g                                                                               | 90 Kcal     | -                         | 16.3 g                                  | 5 g          | 5 g           |
| Ð          | Fresh Cow Milk, Fresh Cream, Condensed Skim Milk,<br>Yoghurt Starter Culture                  | Ð           |                           | s Milk, Condenseo<br>le Starter, Probio |              | Cream,        |
| 62         | Serve with Main Meals and Snacks                                                              | 62          | Serve with                | Main Meals and                          | Snacks       |               |
| $\bigcirc$ | 21 Days Refrigerated (°4 to °8 C)                                                             | $\bigcirc$  | 21 Days Re                | frigerated (°4 to °                     | °8 C)        |               |
| ō          | 225 - 450 - 900 - 1500 - 9000 g in Tubs and Buckets                                           | ō           | 400 - 800 g               | ı in Tubs                               |              |               |
| $\bigcirc$ | 12-12-6-6-1                                                                                   | $\bigcirc$  | 8-4                       |                                         |              |               |
| Ā          |                                                                                               | Ā           |                           |                                         |              |               |
| $\square$  | BREAKFAST YOGHURT                                                                             | $- \forall$ |                           | SED SHALLOT                             |              |               |
| Energy     | Salt Dry Matter Protein TotalFat                                                              | Energy      | Salt                      | Dry Matter                              | Protein      | TotalFat      |
| 148 Kcal   | - 23.2 g 3.2 g 15 g SHALLOT<br>YOGURT                                                         | 109 Kcal    | -                         | 12 g                                    | 5 g          | 7 g           |
| J          | Fresh Cow's Milk, Fresh Cream, Condensed Skim Milk,<br>Thermophile Starter, Probiotic Starter | ð           | Dehydrate                 | d Pasteurized Yog                       | hurt, Shallo | t, Salt       |
| 문직         | Serve with Main Meals and Snacks                                                              | 65          |                           | Main Meals and                          |              |               |
| $\bigcirc$ | 21 Days Refrigerated (°4 to °8 C)                                                             | $\bigcirc$  |                           | frigerated (°4 to                       |              |               |
| ō          | 450 - 700 g in Tubs                                                                           | ō           | 150 - 250 -               | 500 - 8000 g in 1                       | lubs and Buo | ckets         |

60-12-12-1

62

Use

 $\bigcirc$ 

Storage

ō

ത്രി

Ĵ

Nutrition Fact Ingredients

Weight (g) Number in box

 $\bigcirc$ 

12-6

|                                        | Ē                 |                                            |                                                | DRIPPE                                  | ) YOGHURT       |                                           |                                               | HEAT TREATE                                                                                           | D FULL FAT                                                          | r yoghurt                                 |
|----------------------------------------|-------------------|--------------------------------------------|------------------------------------------------|-----------------------------------------|-----------------|-------------------------------------------|-----------------------------------------------|-------------------------------------------------------------------------------------------------------|---------------------------------------------------------------------|-------------------------------------------|
| -                                      | Energy            | Salt                                       | Dry Matter                                     |                                         | TotalFat        | Energ                                     | y Salt                                        | Dry Matter                                                                                            | Protein                                                             | TotalFat                                  |
| Kallph                                 | 111 Kcal          | -                                          | 12 g                                           | 5 g                                     | 7 g             | 87 Kcal                                   | -                                             | 15.5 g                                                                                                | 0.27 g                                                              | 5 g                                       |
|                                        | Ĵ                 |                                            | Milk, Fresh Crear<br>ourt Starter Cultur       |                                         | d Skim          | جي ادى 🕂                                  | Pasteurize<br>Skimmed                         | d Milk, Pasteurized C<br>Milk Powder, Salt 9                                                          |                                                                     |                                           |
| ripped                                 | ℃ √               | Serve with                                 | n Main Meals and                               | Snacks                                  |                 | Ko Ku |                                               | th Main Meals and                                                                                     | Snacks                                                              |                                           |
| Subsurised & Homo & B <sup>arter</sup> | $\bigcirc$        | 21 Days Re                                 | efrigerated (°4 to                             | °8 C)                                   |                 |                                           | 60 Days I                                     | Refrigerated (°4 to                                                                                   | °8 C)                                                               |                                           |
| ingit: 3000                            | ō                 | 500 - 8000                                 | ) g in Tubs and Bu                             | ickets                                  |                 | Ō                                         | 2000 g ir                                     | Buckets                                                                                               |                                                                     |                                           |
|                                        | Ŷ                 | 12-1                                       |                                                |                                         |                 | Ŷ                                         | 4                                             |                                                                                                       |                                                                     |                                           |
|                                        | $\square$         |                                            |                                                | FRESH                                   | I YOGHURT       | Ē                                         |                                               | FURKEY TWO L<br>Fatyoghurt                                                                            | AYERS YO                                                            | GHURT %8                                  |
|                                        | Energy            | Salt                                       | Dry Matter                                     | Protein                                 | TotalFat        | Energ                                     | y Salt                                        | Dry Matter                                                                                            | Protein                                                             | TotalFat                                  |
| - Sector                               | 53 Kcal           | -                                          | 9 g                                            | 4 g                                     | 1.4 g           | 108 Kc                                    |                                               | 19.35 g                                                                                               | 4 g                                                                 | 8 g                                       |
| and a second                           | £                 |                                            | Fresh Cow's Milk,<br>ermophile Starte          |                                         | lilk Powder,    | £                                         | Pasteuri:<br>Skim Mil                         | zed Milk, Pasteuriz<br>k, Thermophile St                                                              |                                                                     |                                           |
| 0                                      | 6 5               | Serve with                                 | n Main Meals and                               | Snacks                                  |                 | S 2                                       |                                               | th Main Meals and                                                                                     |                                                                     |                                           |
| - can (Salu)                           | $\bigcirc$        | 21 Days Re                                 | efrigerated                                    |                                         |                 |                                           | 21 Days                                       | Refrigerated                                                                                          |                                                                     |                                           |
|                                        | ō                 | 100 g                                      |                                                |                                         |                 |                                           | 400 - 80                                      | 0 g                                                                                                   |                                                                     |                                           |
|                                        | $\bigcirc$        | 24                                         |                                                |                                         |                 | Ŷ                                         | 8-4                                           |                                                                                                       |                                                                     |                                           |
|                                        | 尺                 |                                            |                                                |                                         |                 | 尺                                         |                                               |                                                                                                       |                                                                     |                                           |
|                                        | $\Box$            |                                            | SI                                             | T YOGHU                                 | RT %3 FAT       | $\Box$                                    |                                               | LOW                                                                                                   | FAT KEFIR                                                           | R YOGHURT                                 |
|                                        | Energy            | Salt                                       | Dry Matter                                     | Protein                                 | TotalFat        | Energ                                     | y Salt                                        | Dry Matter                                                                                            | Protein                                                             | TotalFat                                  |
|                                        | 64 Kcal           | -                                          | 9 g                                            | 4 g                                     | 3 g             | 66 Kca                                    | -                                             | 14 g                                                                                                  | 5 g                                                                 | 2.5 g                                     |
|                                        | £                 |                                            | 's Milk, Condense<br>tile Starter.             | ed Skim Milk                            | , Cream,        |                                           |                                               | w Milk, Condensed<br>efir Starter, Probio                                                             |                                                                     |                                           |
|                                        | ℃<br>진            | Serve with                                 | h Main Meals and                               | Snacks                                  |                 |                                           | Serve wi                                      | th Main Meals and                                                                                     | Snacks                                                              |                                           |
|                                        | $\bigcirc$        | 30 Days Re                                 | efrigerated                                    |                                         |                 |                                           | 21 Days I                                     | Refrigerated (°4 to                                                                                   | °8 C)                                                               |                                           |
|                                        | ō                 | 3500 g                                     |                                                |                                         |                 | Ō                                         | 750 - 140                                     | 00 g in Tubs                                                                                          |                                                                     |                                           |
|                                        | $\bigcirc$        | 1                                          |                                                |                                         |                 | Ø                                         | 4-4                                           |                                                                                                       |                                                                     |                                           |
|                                        | ⊡                 |                                            |                                                |                                         |                 | □                                         |                                               |                                                                                                       |                                                                     |                                           |
|                                        | $\Box$            |                                            | l                                              | CELANDI                                 | C YOGHURT       |                                           |                                               |                                                                                                       | KEFI                                                                | R YOGHUR                                  |
|                                        | Energy            | Salt                                       | Dry Matter                                     | Protein                                 | TotalFat        | Energ                                     | y Salt                                        | Dry Matter                                                                                            | Protein                                                             | TotalFat                                  |
|                                        | 48 Kcal           | -                                          | 15 g                                           | 9 g                                     | 0 g             | 85 Kc                                     | al -                                          | 15 g                                                                                                  | 4 g                                                                 | 5 g                                       |
|                                        | đ                 | Non-fat Fr                                 | resh Cow Milk, Th                              | ermonhile St                            | tarter Culture  |                                           |                                               | w Milk, Condensed<br>efir Starter, Probio                                                             |                                                                     |                                           |
|                                        | 62                |                                            | h Main Meals and                               |                                         |                 |                                           |                                               | th Main Meals and                                                                                     |                                                                     | iture -                                   |
| ماست اسلاده                            | $\bigcirc$        | 21 Days Re                                 | efrigerated (°4 to                             | °8 C)                                   |                 |                                           | 21 Days I                                     | Refrigerated (°4 to                                                                                   | °8 C)                                                               |                                           |
|                                        | ō                 | 200- 400 -                                 | - 900 g in Tubs                                |                                         |                 | Ō                                         | 750 - 140                                     | 00 g in Tubs                                                                                          |                                                                     |                                           |
|                                        | Ø                 | 48 -12 -6                                  |                                                |                                         |                 | Ø                                         | 4-4                                           |                                                                                                       |                                                                     |                                           |
|                                        |                   |                                            |                                                |                                         |                 | 、<br>天                                    |                                               |                                                                                                       |                                                                     |                                           |
|                                        | ⊼                 |                                            |                                                |                                         |                 | н                                         |                                               |                                                                                                       | SPINACH                                                             | I YOGHURT                                 |
|                                        | Ð                 |                                            |                                                | GREEK                                   | YOGHURT         | $\Box$                                    |                                               |                                                                                                       |                                                                     |                                           |
|                                        | Energy            | Salt                                       | Dry Matter                                     |                                         | TotalFat        | Energ                                     | y Salt                                        | Dry Matter                                                                                            |                                                                     | TotalFat                                  |
|                                        | Ð                 | Salt                                       | Dry Matter                                     |                                         |                 | 56 Kc                                     | al 0.5                                        |                                                                                                       |                                                                     | TotalFat<br>3 g                           |
|                                        | Energy<br>13 Kcal | -                                          | 2                                              | Protein<br>9 g                          | TotalFat<br>5 g | 56 Kc                                     | al 0.5                                        | g 9 g<br>v Milk, Fresh Cream,                                                                         | Protein<br>4 g<br>Condensed Sk                                      | im Milk, Yogh                             |
|                                        | Energy<br>13 Kcal | -<br>Fresh Cow                             | 17 g                                           | Protein<br>9 g<br>Thermophile           | TotalFat<br>5 g | Spinach Yoghurt                           | al D.5<br>Fresh Cow<br>Starter Cu             | g 9g                                                                                                  | Protein<br>4 g<br>Condensed Sk<br>lizer,Spinach, F                  | 3 g<br>tim Milk, Yogh<br>Fresh Garlic, Sa |
| REEK I                                 | Energy<br>13 Kcal | -<br>Fresh Cow<br>Serve with               | 17 g<br>Milk, Fresh Cream,                     | Protein<br>9 g<br>Thermophile<br>Snacks | TotalFat<br>5 g | 56 Kc                                     | al 0.5<br>Fresh Cow<br>Starter Cu<br>As Desse | g 9 g<br>v Milk, Fresh Cream,<br>Iture, Yoghurt Stabi                                                 | Protein<br>4 g<br>Condensed Sk<br>lizer,Spinach, f<br>rve with Mair | 3 g<br>tim Milk, Yogh<br>Fresh Garlic, Sa |
|                                        | Energy<br>13 Kcal | -<br>Fresh Cow<br>Serve with<br>21 Days Re | 17 g<br>Milk, Fresh Cream,<br>h Main Meals and | Protein<br>9 g<br>Thermophile<br>Snacks | TotalFat<br>5 g | Spinach Yoghurt                           | al 0.5<br>Fresh Cow<br>Starter Cu<br>As Desse | g g g<br>y Milk, Fresh Cream,<br>Ilture, Yoghurt Stabi<br>rt or Snacks; or Sei<br>Refrigerated (°4 to | Protein<br>4 g<br>Condensed Sk<br>lizer,Spinach, f<br>rve with Mair | 3 g<br>tim Milk, Yogh<br>Fresh Garlic, Sa |