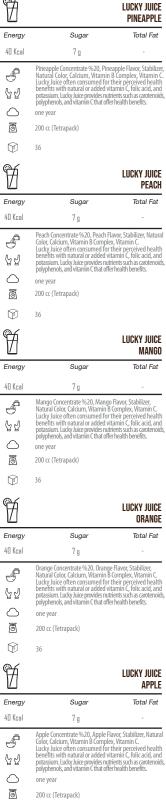

|
| 40 Kcal           | 7 g<br>Mango Concentrate %20, Mango Flar<br>Natural Color, calcium, Vitamin B Con<br>Lucky Juice often consumed for the<br>benefits with natural or added vitam<br>potassium. Lucky Juice provides nutrient<br>polyphenols, and vitamin C that offer he<br>on eyear<br>1000 cc (Tetrapack)<br>12<br>Sugar      | MANGO<br>Total Fat<br>-<br>vor, Stabilizer,<br>ppex, Vitamin C.<br>r perceived health<br>in C, folic acid, and<br>ssuch as carotenoids,<br>alth benefits.<br>LUCKY JUICE<br>ORANGE<br>Total Fat<br>-<br>vor, Stabilizer,<br>nplex, Vitamin C.<br>perceived health<br>in C, folic acid, and<br>such as carotenoids. |

















9

Nutrition Fact per 100gr

 $\bigcirc$ 36

62

Use

 $\bigcirc$ 

Storage

ō

Weight (g) Number in box

Ĵ

Ingredients





## BEVERAGE (4)

LUCKYDO

Total Fat

LUCKYDO

CARBONATED MILKY DRINK (COLA)

Sugar

5.6g

6 months at refrigerator temperature

Cola Flavor, Water.

250ml (Can)

Milk permeate, Sugar, Carbon Dioxide, Lactic Acid,

The best taste for thirst. Calcium riched & contains healthier in addition %40 less sugar than regular sodas.

CARBONATED MILKY DRINK (LEMON & MINT)



|                                    | CARBONATED MILKY                                                              | LUCKYDO<br>Drink (Cola) |
|------------------------------------|-------------------------------------------------------------------------------|-------------------------|
| Energy                             | Sugar                                                                         | Total Fat