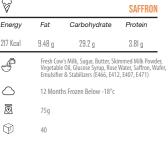

I MILK I BUTTER I WHEY POWDER

norikallel

7 Kalleh

Yoghurt MADCIM LAZEN

8

| Ā          | SEVEN YOGHURT                                                                                 | Ā           |                           | LOWI                                    | ENT CEVE     | N YOGHURT     |
|------------|-----------------------------------------------------------------------------------------------|-------------|---------------------------|-----------------------------------------|--------------|---------------|
| Energy     | Salt Dry Matter Protein TotalFat                                                              | Energy      | Salt                      |                                         | Protein      | TotalFat      |
| 87 Kcal    | - 10.5g 4g 5g                                                                                 | 57 Kcal     | - Jan                     | 13.5 g                                  | 4.2 g        | 2.5 g         |
| 4          | Frach Cow Milk Frach Craam Condensed Skim                                                     | ð           | Pasteurize                | ed Milk, Pasteuriz                      |              |               |
| 64<br>0    | Milk, Voghur Starfer Culture, Schillzers, Salt<br>Serve with Main Meals and Snacks            | 64<br>64    |                           | :, Thermophile Sta<br>h Main Meals and  |              | zers, Salt    |
|            | 30 Days Refrigerated (*4 to *8 C)                                                             |             |                           | efrigerated (°4 to                      |              |               |
| <br>両      | 125 - 200 - 400 - 500- 700 - 900 - 1500- 2000 g (Tubs                                         | <br>ā       | ,                         | 0 - 2200 g in Tubs                      |              | s             |
| Ŕ          | and Buckets); 100 g Seven Shallot Flavor in Cups<br>40-24-12-12-8-6-6-4                       | Ŕ           | 6-6-4                     |                                         |              |               |
| R          |                                                                                               | R           |                           |                                         |              |               |
| $\ominus$  | LOW FAT FRESH YOGHURT                                                                         | $\ominus$   |                           | LO                                      | W FAT SE     | r yoghurt     |
| Energy     | Salt Dry Matter Protein TotalFat                                                              | Energy      | Salt                      | Dry Matter                              | Protein      | TotalFat      |
| 53 Kcal    | - 10 g 4 g 1.4 g                                                                              | 50 Kcal     | -                         | 11.3 g                                  | 3.6 g        | 1.4 g         |
| Ĵ          | Fresh Cow Milk, Condensed Skim Milk, Yoghurt                                                  | Ð           |                           | d Milk, Condense                        | d Skimmed    | Milk, Yoghurt |
| 64         | Starter Culture Serve with Main Meals and Snacks                                              | 65          | Starter Cul<br>Serve with | ture<br>Main Meals and                  | Snacks       |               |
| $\bigcirc$ | 21 Days Refrigerated (°4 to °8 C)                                                             | $\bigcirc$  | 21 Days Re                | frigerated (°4 to                       | °8 C)        |               |
| ō          | 100 - 125 - 300 - 450 - 650 - 2200 g in Tubs and Buckets                                      | ō           | 500 - 900 -               | - 1500 - 2200 g in                      | Tubs and Bi  | uckets        |
| Ŷ          | 100-40-24-12-9-4                                                                              | Ŷ           | 12-6-6-4                  |                                         |              |               |
| 尺          |                                                                                               | я           |                           |                                         |              |               |
| $\ominus$  | PROBIOTIC YOGHURT                                                                             | $\ominus$   |                           | FUL                                     | L FAT SET    | r yoghurt     |
| Energy     | Salt Dry Matter Protein TotalFat                                                              | Energy      | Salt                      | Dry Matter                              | Protein      | TotalFat      |
| 53 Kcal    | 4g 1.4g                                                                                       | 84 Kcal     | -                         | 16 g                                    | 4 g          | 4 g           |
| 9          | Fresh Cow Milk, Condensed Skim Milk,<br>Yoghurt Starter Culture, Probiotic Starter            | ð           |                           | d Milk, Pasteurize<br>Milk, Thermophil  |              | ondensed      |
| 62         | Serve with Main Meals and Snacks                                                              | 62          |                           | Main Meals and                          |              |               |
| $\bigcirc$ | 24 Days Refrigerated (°4 to °8 C)                                                             | $\bigcirc$  | 21 Days Re                | efrigerated (°4 to                      | °8 C)        |               |
| ō          | 500 - 900 - 2200 g in Tubs and Buckets                                                        | ō           | 500 - 900                 | - 1500 - 2200 g ir                      | Tubs and B   | uckets        |
| $\bigcirc$ | 12-6-4                                                                                        | $\bigcirc$  | 12-6-6-4                  |                                         |              |               |
| ⊡          |                                                                                               | ⊐           |                           |                                         |              |               |
| H          | FULL CREAM YOGHURT %10                                                                        | $\square$   |                           | TURKEY T                                | WO LAYER     | S YOGHURT     |
| Energy     | Salt Dry Matter Protein TotalFat                                                              | Energy      | Salt                      | Dry Matter                              | Protein      | TotalFat      |
| 126 Kcal   | - 19 g 4 g 10 g                                                                               | 90 Kcal     | -                         | 16.3 g                                  | 5 g          | 5 g           |
| Ð          | Fresh Cow Milk, Fresh Cream, Condensed Skim Milk,<br>Yoghurt Starter Culture                  | Ð           |                           | s Milk, Condenseo<br>le Starter, Probio |              | Cream,        |
| 62         | Serve with Main Meals and Snacks                                                              | 62          | Serve with                | Main Meals and                          | Snacks       |               |
| $\bigcirc$ | 21 Days Refrigerated (°4 to °8 C)                                                             | $\bigcirc$  | 21 Days Re                | frigerated (°4 to °                     | °8 C)        |               |
| ō          | 225 - 450 - 900 - 1500 - 9000 g in Tubs and Buckets                                           | ō           | 400 - 800 g               | ı in Tubs                               |              |               |
| $\bigcirc$ | 12-12-6-6-1                                                                                   | $\bigcirc$  | 8-4                       |                                         |              |               |
| Ā          |                                                                                               | Ā           |                           |                                         |              |               |
| $\square$  | BREAKFAST YOGHURT                                                                             | $- \forall$ |                           | SED SHALLOT                             |              |               |
| Energy     | Salt Dry Matter Protein TotalFat                                                              | Energy      | Salt                      | Dry Matter                              | Protein      | TotalFat      |
| 148 Kcal   | - 23.2 g 3.2 g 15 g SHALLOT<br>YOGURT                                                         | 109 Kcal    | -                         | 12 g                                    | 5 g          | 7 g           |
| J          | Fresh Cow's Milk, Fresh Cream, Condensed Skim Milk,<br>Thermophile Starter, Probiotic Starter | ð           | Dehydrate                 | d Pasteurized Yog                       | hurt, Shallo | t, Salt       |
| 문직         | Serve with Main Meals and Snacks                                                              | 65          |                           | Main Meals and                          |              |               |
| $\bigcirc$ | 21 Days Refrigerated (°4 to °8 C)                                                             | $\bigcirc$  |                           | frigerated (°4 to                       |              |               |
| ō          | 450 - 700 g in Tubs                                                                           | ō           | 150 - 250 -               | 500 - 8000 g in 1                       | lubs and Buo | ckets         |