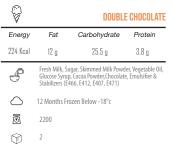

I MILK I BUTTER I WHEY POWDER

norikallel

7 Kalleh

Yoghurt MADCIM LAZEN

8

| Ā          | SEVEN YOGHURT                                                                                 | Ā           |                           | LOWI                                    | ENT CEVE     | N YOGHURT     |
|------------|-----------------------------------------------------------------------------------------------|-------------|---------------------------|-----------------------------------------|--------------|---------------|
| Energy     | Salt Dry Matter Protein TotalFat                                                              | Energy      | Salt                      |                                         | Protein      | TotalFat      |
| 87 Kcal    | - 10.5g 4g 5g                                                                                 | 57 Kcal     | - Jan                     | 13.5 g                                  | 4.2 g        | 2.5 g         |
| 4          | Frach Cow Milk Frach Craam Condensed Skim                                                     | ð           | Pasteurize                | ed Milk, Pasteuriz                      |              |               |
| 64<br>0    | Milk, Voghur Starfer Culture, Schillzers, Salt<br>Serve with Main Meals and Snacks            | 64<br>64    |                           | :, Thermophile Sta<br>h Main Meals and  |              | zers, Salt    |
|            | 30 Days Refrigerated (*4 to *8 C)                                                             |             |                           | efrigerated (°4 to                      |              |               |
| <br>両      | 125 - 200 - 400 - 500- 700 - 900 - 1500- 2000 g (Tubs                                         | <br>ā       | ,                         | 0 - 2200 g in Tubs                      |              | s             |
| Ŕ          | and Buckets); 100 g Seven Shallot Flavor in Cups<br>40-24-12-12-8-6-6-4                       | Ŕ           | 6-6-4                     |                                         |              |               |
| R          |                                                                                               | R           |                           |                                         |              |               |
| $\ominus$  | LOW FAT FRESH YOGHURT                                                                         | $\ominus$   |                           | LO                                      | W FAT SE     | r yoghurt     |
| Energy     | Salt Dry Matter Protein TotalFat                                                              | Energy      | Salt                      | Dry Matter                              | Protein      | TotalFat      |
| 53 Kcal    | - 10 g 4 g 1.4 g                                                                              | 50 Kcal     | -                         | 11.3 g                                  | 3.6 g        | 1.4 g         |
| Ĵ          | Fresh Cow Milk, Condensed Skim Milk, Yoghurt                                                  | Ð           |                           | d Milk, Condense                        | d Skimmed    | Milk, Yoghurt |
| 64         | Starter Culture Serve with Main Meals and Snacks                                              | 65          | Starter Cul<br>Serve with | ture<br>Main Meals and                  | Snacks       |               |
| $\bigcirc$ | 21 Days Refrigerated (°4 to °8 C)                                                             | $\bigcirc$  | 21 Days Re                | frigerated (°4 to                       | °8 C)        |               |
| ō          | 100 - 125 - 300 - 450 - 650 - 2200 g in Tubs and Buckets                                      | ō           | 500 - 900 -               | - 1500 - 2200 g in                      | Tubs and Bi  | uckets        |
| Ŷ          | 100-40-24-12-9-4                                                                              | Ŷ           | 12-6-6-4                  |                                         |              |               |
| 尺          |                                                                                               | я           |                           |                                         |              |               |
| $\ominus$  | PROBIOTIC YOGHURT                                                                             | $\ominus$   |                           | FUL                                     | L FAT SET    | r yoghurt     |
| Energy     | Salt Dry Matter Protein TotalFat                                                              | Energy      | Salt                      | Dry Matter                              | Protein      | TotalFat      |
| 53 Kcal    | 4g 1.4g                                                                                       | 84 Kcal     | -                         | 16 g                                    | 4 g          | 4 g           |
| 9          | Fresh Cow Milk, Condensed Skim Milk,<br>Yoghurt Starter Culture, Probiotic Starter            | ð           |                           | d Milk, Pasteurize<br>Milk, Thermophil  |              | ondensed      |
| 62         | Serve with Main Meals and Snacks                                                              | 62          |                           | Main Meals and                          |              |               |
| $\bigcirc$ | 24 Days Refrigerated (°4 to °8 C)                                                             | $\bigcirc$  | 21 Days Re                | efrigerated (°4 to                      | °8 C)        |               |
| ō          | 500 - 900 - 2200 g in Tubs and Buckets                                                        | ō           | 500 - 900                 | - 1500 - 2200 g ir                      | Tubs and B   | uckets        |
| $\bigcirc$ | 12-6-4                                                                                        | $\bigcirc$  | 12-6-6-4                  |                                         |              |               |
| ⊡          |                                                                                               | ⊐           |                           |                                         |              |               |
| H          | FULL CREAM YOGHURT %10                                                                        | $\square$   |                           | TURKEY T                                | WO LAYER     | S YOGHURT     |
| Energy     | Salt Dry Matter Protein TotalFat                                                              | Energy      | Salt                      | Dry Matter                              | Protein      | TotalFat      |
| 126 Kcal   | - 19 g 4 g 10 g                                                                               | 90 Kcal     | -                         | 16.3 g                                  | 5 g          | 5 g           |
| Ð          | Fresh Cow Milk, Fresh Cream, Condensed Skim Milk,<br>Yoghurt Starter Culture                  | Ð           |                           | s Milk, Condenseo<br>le Starter, Probio |              | Cream,        |
| 62         | Serve with Main Meals and Snacks                                                              | 62          | Serve with                | Main Meals and                          | Snacks       |               |
| $\bigcirc$ | 21 Days Refrigerated (°4 to °8 C)                                                             | $\bigcirc$  | 21 Days Re                | frigerated (°4 to °                     | °8 C)        |               |
| ō          | 225 - 450 - 900 - 1500 - 9000 g in Tubs and Buckets                                           | ō           | 400 - 800 g               | ı in Tubs                               |              |               |
| $\bigcirc$ | 12-12-6-6-1                                                                                   | $\bigcirc$  | 8-4                       |                                         |              |               |
| Ā          |                                                                                               | Ā           |                           |                                         |              |               |
| $\square$  | BREAKFAST YOGHURT                                                                             | $- \forall$ |                           | SED SHALLOT                             |              |               |
| Energy     | Salt Dry Matter Protein TotalFat                                                              | Energy      | Salt                      | Dry Matter                              | Protein      | TotalFat      |
| 148 Kcal   | - 23.2 g 3.2 g 15 g SHALLOT<br>YOGURT                                                         | 109 Kcal    | -                         | 12 g                                    | 5 g          | 7 g           |
| J          | Fresh Cow's Milk, Fresh Cream, Condensed Skim Milk,<br>Thermophile Starter, Probiotic Starter | ð           | Dehydrate                 | d Pasteurized Yog                       | hurt, Shallo | t, Salt       |
| 문직         | Serve with Main Meals and Snacks                                                              | 65          |                           | Main Meals and                          |              |               |
| $\bigcirc$ | 21 Days Refrigerated (°4 to °8 C)                                                             | $\bigcirc$  |                           | frigerated (°4 to                       |              |               |
| ō          | 450 - 700 g in Tubs                                                                           | ō           | 150 - 250 -               | 500 - 8000 g in 1                       | lubs and Buo | ckets         |