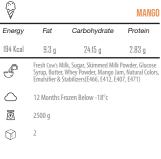

I MILK I BUTTER I WHEY POWDER

norikallel

7 Kalleh

Yoghurt MADCIM LAZEN

8

| Ā          | SEVEN YOGHURT                                                                                 | Ā           |                           | LOWI                                    | ENT CEVE     | N YOGHURT     |
|------------|-----------------------------------------------------------------------------------------------|-------------|---------------------------|-----------------------------------------|--------------|---------------|
| Energy     | Salt Dry Matter Protein TotalFat                                                              | Energy      | Salt                      |                                         | Protein      | TotalFat      |
| 87 Kcal    | - 10.5g 4g 5g                                                                                 | 57 Kcal     | - Jan                     | 13.5 g                                  | 4.2 g        | 2.5 g         |
| 4          | Frach Cow Milk Frach Craam Condensed Skim                                                     | ð           | Pasteurize                | ed Milk, Pasteuriz                      |              |               |
| 64<br>0    | Milk, Voghur Starfer Culture, Schillzers, Salt<br>Serve with Main Meals and Snacks            | 64<br>64    |                           | :, Thermophile Sta<br>h Main Meals and  |              | zers, Salt    |
|            | 30 Days Refrigerated (*4 to *8 C)                                                             |             |                           | efrigerated (°4 to                      |              |               |
| <br>両      | 125 - 200 - 400 - 500- 700 - 900 - 1500- 2000 g (Tubs                                         | <br>ā       | ,                         | 0 - 2200 g in Tubs                      |              | s             |
| Ŕ          | and Buckets); 100 g Seven Shallot Flavor in Cups<br>40-24-12-12-8-6-6-4                       | Ŕ           | 6-6-4                     |                                         |              |               |
| R          |                                                                                               | R           |                           |                                         |              |               |
| $\ominus$  | LOW FAT FRESH YOGHURT                                                                         | $\ominus$   |                           | LO                                      | W FAT SE     | r yoghurt     |
| Energy     | Salt Dry Matter Protein TotalFat                                                              | Energy      | Salt                      | Dry Matter                              | Protein      | TotalFat      |
| 53 Kcal    | - 10 g 4 g 1.4 g                                                                              | 50 Kcal     | -                         | 11.3 g                                  | 3.6 g        | 1.4 g         |
| Ĵ          | Fresh Cow Milk, Condensed Skim Milk, Yoghurt                                                  | Ð           |                           | d Milk, Condense                        | d Skimmed    | Milk, Yoghurt |
| 64         | Starter Culture Serve with Main Meals and Snacks                                              | 65          | Starter Cul<br>Serve with | ture<br>Main Meals and                  | Snacks       |               |
| $\bigcirc$ | 21 Days Refrigerated (°4 to °8 C)                                                             | $\bigcirc$  | 21 Days Re                | frigerated (°4 to                       | °8 C)        |               |
| ō          | 100 - 125 - 300 - 450 - 650 - 2200 g in Tubs and Buckets                                      | ō           | 500 - 900 -               | - 1500 - 2200 g in                      | Tubs and Bi  | uckets        |
| Ŷ          | 100-40-24-12-9-4                                                                              | Ŷ           | 12-6-6-4                  |                                         |              |               |
| 尺          |                                                                                               | я           |                           |                                         |              |               |
| $\ominus$  | PROBIOTIC YOGHURT                                                                             | $\ominus$   |                           | FUL                                     | L FAT SET    | r yoghurt     |
| Energy     | Salt Dry Matter Protein TotalFat                                                              | Energy      | Salt                      | Dry Matter                              | Protein      | TotalFat      |
| 53 Kcal    | 4g 1.4g                                                                                       | 84 Kcal     | -                         | 16 g                                    | 4 g          | 4 g           |
| 9          | Fresh Cow Milk, Condensed Skim Milk,<br>Yoghurt Starter Culture, Probiotic Starter            | ð           |                           | d Milk, Pasteurize<br>Milk, Thermophil  |              | ondensed      |
| 62         | Serve with Main Meals and Snacks                                                              | 62          |                           | Main Meals and                          |              |               |
| $\bigcirc$ | 24 Days Refrigerated (°4 to °8 C)                                                             | $\bigcirc$  | 21 Days Re                | efrigerated (°4 to                      | °8 C)        |               |
| ō          | 500 - 900 - 2200 g in Tubs and Buckets                                                        | ō           | 500 - 900                 | - 1500 - 2200 g ir                      | Tubs and B   | uckets        |
| $\bigcirc$ | 12-6-4                                                                                        | $\bigcirc$  | 12-6-6-4                  |                                         |              |               |
| ⊡          |                                                                                               | ⊐           |                           |                                         |              |               |
| H          | FULL CREAM YOGHURT %10                                                                        | $\square$   |                           | TURKEY T                                | WO LAYER     | S YOGHURT     |
| Energy     | Salt Dry Matter Protein TotalFat                                                              | Energy      | Salt                      | Dry Matter                              | Protein      | TotalFat      |
| 126 Kcal   | - 19 g 4 g 10 g                                                                               | 90 Kcal     | -                         | 16.3 g                                  | 5 g          | 5 g           |
| Ð          | Fresh Cow Milk, Fresh Cream, Condensed Skim Milk,<br>Yoghurt Starter Culture                  | Ð           |                           | s Milk, Condenseo<br>le Starter, Probio |              | Cream,        |
| 62         | Serve with Main Meals and Snacks                                                              | 62          | Serve with                | Main Meals and                          | Snacks       |               |
| $\bigcirc$ | 21 Days Refrigerated (°4 to °8 C)                                                             | $\bigcirc$  | 21 Days Re                | frigerated (°4 to °                     | °8 C)        |               |
| ō          | 225 - 450 - 900 - 1500 - 9000 g in Tubs and Buckets                                           | ō           | 400 - 800 g               | ı in Tubs                               |              |               |
| $\bigcirc$ | 12-12-6-6-1                                                                                   | $\bigcirc$  | 8-4                       |                                         |              |               |
| Ā          |                                                                                               | Ā           |                           |                                         |              |               |
| $\square$  | BREAKFAST YOGHURT                                                                             | $- \forall$ |                           | SED SHALLOT                             |              |               |
| Energy     | Salt Dry Matter Protein TotalFat                                                              | Energy      | Salt                      | Dry Matter                              | Protein      | TotalFat      |
| 148 Kcal   | - 23.2 g 3.2 g 15 g SHALLOT<br>YOGURT                                                         | 109 Kcal    | -                         | 12 g                                    | 5 g          | 7 g           |
| J          | Fresh Cow's Milk, Fresh Cream, Condensed Skim Milk,<br>Thermophile Starter, Probiotic Starter | ð           | Dehydrate                 | d Pasteurized Yog                       | hurt, Shallo | t, Salt       |
| 문직         | Serve with Main Meals and Snacks                                                              | 65          |                           | Main Meals and                          |              |               |
| $\bigcirc$ | 21 Days Refrigerated (°4 to °8 C)                                                             | $\bigcirc$  |                           | frigerated (°4 to                       |              |               |
| ō          | 450 - 700 g in Tubs                                                                           | ō           | 150 - 250 -               | 500 - 8000 g in 1                       | lubs and Buo | ckets         |