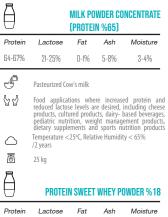

Nutrition Fact Ingredients

Weight (g) Number in box

 $\bigcirc$ 

12-6

|                                        | Ē                 |                                            |                                                | DRIPPE                                  | ) YOGHURT       |                                           |                                               | HEAT TREATE                                                                                           | D FULL FAT                                                          | r yoghurt                                 |
|----------------------------------------|-------------------|--------------------------------------------|------------------------------------------------|-----------------------------------------|-----------------|-------------------------------------------|-----------------------------------------------|-------------------------------------------------------------------------------------------------------|---------------------------------------------------------------------|-------------------------------------------|
| -                                      | Energy            | Salt                                       | Dry Matter                                     |                                         | TotalFat        | Energ                                     | y Salt                                        | Dry Matter                                                                                            | Protein                                                             | TotalFat                                  |
| Kallph                                 | 111 Kcal          | -                                          | 12 g                                           | 5 g                                     | 7 g             | 87 Kcal                                   | -                                             | 15.5 g                                                                                                | 0.27 g                                                              | 5 g                                       |
|                                        | Ĵ                 |                                            | Milk, Fresh Crear<br>ourt Starter Cultur       |                                         | d Skim          | جي ادى 🕂                                  | Pasteurize<br>Skimmed                         | d Milk, Pasteurized C<br>Milk Powder, Salt 9                                                          |                                                                     |                                           |
| ripped                                 | ℃ √               | Serve with                                 | n Main Meals and                               | Snacks                                  |                 | Ko Ku |                                               | th Main Meals and                                                                                     | Snacks                                                              |                                           |
| Subsurised & Homo & B <sup>arter</sup> | $\bigcirc$        | 21 Days Re                                 | efrigerated (°4 to                             | °8 C)                                   |                 |                                           | 60 Days I                                     | Refrigerated (°4 to                                                                                   | °8 C)                                                               |                                           |
| ingit: 3000                            | ō                 | 500 - 8000                                 | ) g in Tubs and Bu                             | ickets                                  |                 | Ō                                         | 2000 g ir                                     | Buckets                                                                                               |                                                                     |                                           |
|                                        | Ŷ                 | 12-1                                       |                                                |                                         |                 | Ŷ                                         | 4                                             |                                                                                                       |                                                                     |                                           |
|                                        | $\square$         |                                            |                                                | FRESH                                   | I YOGHURT       | Ē                                         |                                               | FURKEY TWO L<br>Fatyoghurt                                                                            | AYERS YO                                                            | GHURT %8                                  |
|                                        | Energy            | Salt                                       | Dry Matter                                     | Protein                                 | TotalFat        | Energ                                     | y Salt                                        | Dry Matter                                                                                            | Protein                                                             | TotalFat                                  |
| - Sector                               | 53 Kcal           | -                                          | 9 g                                            | 4 g                                     | 1.4 g           | 108 Kc                                    |                                               | 19.35 g                                                                                               | 4 g                                                                 | 8 g                                       |
| and a second                           | £                 |                                            | Fresh Cow's Milk,<br>ermophile Starte          |                                         | lilk Powder,    | £                                         | Pasteuri:<br>Skim Mil                         | zed Milk, Pasteuriz<br>k, Thermophile St                                                              |                                                                     |                                           |
| 0                                      | 6 5               | Serve with                                 | n Main Meals and                               | Snacks                                  |                 | S 2                                       |                                               | th Main Meals and                                                                                     |                                                                     |                                           |
| - can (Salu)                           | $\bigcirc$        | 21 Days Re                                 | efrigerated                                    |                                         |                 |                                           | 21 Days                                       | Refrigerated                                                                                          |                                                                     |                                           |
|                                        | ō                 | 100 g                                      |                                                |                                         |                 |                                           | 400 - 80                                      | 0 g                                                                                                   |                                                                     |                                           |
|                                        | $\bigcirc$        | 24                                         |                                                |                                         |                 | Ŷ                                         | 8-4                                           |                                                                                                       |                                                                     |                                           |
|                                        | 尺                 |                                            |                                                |                                         |                 | 尺                                         |                                               |                                                                                                       |                                                                     |                                           |
|                                        | $\Box$            |                                            | SI                                             | T YOGHU                                 | RT %3 FAT       | $\Box$                                    |                                               | LOW                                                                                                   | FAT KEFIR                                                           | R YOGHURT                                 |
|                                        | Energy            | Salt                                       | Dry Matter                                     | Protein                                 | TotalFat        | Energ                                     | y Salt                                        | Dry Matter                                                                                            | Protein                                                             | TotalFat                                  |
|                                        | 64 Kcal           | -                                          | 9 g                                            | 4 g                                     | 3 g             | 66 Kca                                    | -                                             | 14 g                                                                                                  | 5 g                                                                 | 2.5 g                                     |
|                                        | £                 |                                            | 's Milk, Condense<br>tile Starter.             | ed Skim Milk                            | , Cream,        |                                           |                                               | w Milk, Condensed<br>efir Starter, Probio                                                             |                                                                     |                                           |
|                                        | ℃<br>진            | Serve with                                 | h Main Meals and                               | Snacks                                  |                 |                                           | Serve wi                                      | th Main Meals and                                                                                     | Snacks                                                              |                                           |
|                                        | $\bigcirc$        | 30 Days Re                                 | efrigerated                                    |                                         |                 |                                           | 21 Days I                                     | Refrigerated (°4 to                                                                                   | °8 C)                                                               |                                           |
|                                        | ō                 | 3500 g                                     |                                                |                                         |                 | Ō                                         | 750 - 140                                     | 00 g in Tubs                                                                                          |                                                                     |                                           |
|                                        | $\bigcirc$        | 1                                          |                                                |                                         |                 | Ø                                         | 4-4                                           |                                                                                                       |                                                                     |                                           |
|                                        | ⊡                 |                                            |                                                |                                         |                 | □                                         |                                               |                                                                                                       |                                                                     |                                           |
|                                        | $\Box$            |                                            | l                                              | CELANDI                                 | C YOGHURT       |                                           |                                               |                                                                                                       | KEFI                                                                | R YOGHUR                                  |
|                                        | Energy            | Salt                                       | Dry Matter                                     | Protein                                 | TotalFat        | Energ                                     | y Salt                                        | Dry Matter                                                                                            | Protein                                                             | TotalFat                                  |
|                                        | 48 Kcal           | -                                          | 15 g                                           | 9 g                                     | 0 g             | 85 Kc                                     | al -                                          | 15 g                                                                                                  | 4 g                                                                 | 5 g                                       |
|                                        | đ                 | Non-fat Fr                                 | resh Cow Milk, Th                              | ermonhile St                            | tarter Culture  |                                           |                                               | w Milk, Condensed<br>efir Starter, Probio                                                             |                                                                     |                                           |
|                                        | 62                |                                            | h Main Meals and                               |                                         |                 |                                           |                                               | th Main Meals and                                                                                     |                                                                     | iture -                                   |
| ماست اسلاده                            | $\bigcirc$        | 21 Days Re                                 | efrigerated (°4 to                             | °8 C)                                   |                 |                                           | 21 Days I                                     | Refrigerated (°4 to                                                                                   | °8 C)                                                               |                                           |
|                                        | ō                 | 200- 400 -                                 | - 900 g in Tubs                                |                                         |                 | Ō                                         | 750 - 140                                     | 00 g in Tubs                                                                                          |                                                                     |                                           |
|                                        | Ø                 | 48 -12 -6                                  |                                                |                                         |                 | Ø                                         | 4-4                                           |                                                                                                       |                                                                     |                                           |
|                                        |                   |                                            |                                                |                                         |                 | 、<br>天                                    |                                               |                                                                                                       |                                                                     |                                           |
|                                        | ⊼                 |                                            |                                                |                                         |                 | н                                         |                                               |                                                                                                       | SPINACH                                                             | I YOGHURT                                 |
|                                        | Ð                 |                                            |                                                | GREEK                                   | YOGHURT         | $\Box$                                    |                                               |                                                                                                       |                                                                     |                                           |
|                                        | Energy            | Salt                                       | Dry Matter                                     |                                         | TotalFat        | Energ                                     | y Salt                                        | Dry Matter                                                                                            |                                                                     | TotalFat                                  |
|                                        | Ð                 | Salt                                       | Dry Matter                                     |                                         |                 | 56 Kc                                     | al 0.5                                        |                                                                                                       |                                                                     | TotalFat<br>3 g                           |
|                                        | Energy<br>13 Kcal | -                                          | 2                                              | Protein<br>9 g                          | TotalFat<br>5 g | 56 Kc                                     | al 0.5                                        | g 9 g<br>v Milk, Fresh Cream,                                                                         | Protein<br>4 g<br>Condensed Sk                                      | im Milk, Yogh                             |
|                                        | Energy<br>13 Kcal | -<br>Fresh Cow                             | 17 g                                           | Protein<br>9 g<br>Thermophile           | TotalFat<br>5 g | Spinach Yoghurt                           | al D.5<br>Fresh Cow<br>Starter Cu             | g 9g                                                                                                  | Protein<br>4 g<br>Condensed Sk<br>lizer,Spinach, F                  | 3 g<br>tim Milk, Yogh<br>Fresh Garlic, Sa |
| REEK I                                 | Energy<br>13 Kcal | -<br>Fresh Cow<br>Serve with               | 17 g<br>Milk, Fresh Cream,                     | Protein<br>9 g<br>Thermophile<br>Snacks | TotalFat<br>5 g | 56 Kc                                     | al 0.5<br>Fresh Cow<br>Starter Cu<br>As Desse | g 9 g<br>v Milk, Fresh Cream,<br>Iture, Yoghurt Stabi                                                 | Protein<br>4 g<br>Condensed Sk<br>lizer,Spinach, f<br>rve with Mair | 3 g<br>tim Milk, Yogh<br>Fresh Garlic, Sa |
|                                        | Energy<br>13 Kcal | -<br>Fresh Cow<br>Serve with<br>21 Days Re | 17 g<br>Milk, Fresh Cream,<br>h Main Meals and | Protein<br>9 g<br>Thermophile<br>Snacks | TotalFat<br>5 g | Spinach Yoghurt                           | al 0.5<br>Fresh Cow<br>Starter Cu<br>As Desse | g g g<br>y Milk, Fresh Cream,<br>Ilture, Yoghurt Stabi<br>rt or Snacks; or Sei<br>Refrigerated (°4 to | Protein<br>4 g<br>Condensed Sk<br>lizer,Spinach, f<br>rve with Mair | 3 g<br>tim Milk, Yogh<br>Fresh Garlic, Sa |