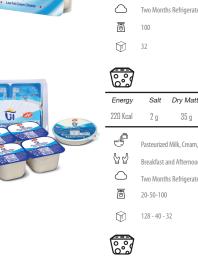

I MILK I BUTTER I WHEY POWDER

norikallel

7 Kalleh

Yoghurt MADCIM LAZEN

8

| Ā          | SEVEN YOGHURT                                                                                 | Ā           |                           | LOWI                                    | ENT CEVE     | N YOGHURT     |
|------------|-----------------------------------------------------------------------------------------------|-------------|---------------------------|-----------------------------------------|--------------|---------------|
| Energy     | Salt Dry Matter Protein TotalFat                                                              | Energy      | Salt                      |                                         | Protein      | TotalFat      |
| 87 Kcal    | - 10.5g 4g 5g                                                                                 | 57 Kcal     | - Jan                     | 13.5 g                                  | 4.2 g        | 2.5 g         |
| 4          | Frach Cow Milk Frach Craam Condensed Skim                                                     | ð           | Pasteurize                | ed Milk, Pasteuriz                      |              |               |
| 64<br>0    | Milk, Voghur Starfer Culture, Schillzers, Salt<br>Serve with Main Meals and Snacks            | 64<br>64    |                           | :, Thermophile Sta<br>h Main Meals and  |              | zers, Salt    |
|            | 30 Days Refrigerated (*4 to *8 C)                                                             |             |                           | efrigerated (°4 to                      |              |               |
| <br>両      | 125 - 200 - 400 - 500- 700 - 900 - 1500- 2000 g (Tubs                                         | <br>ā       | ,                         | 0 - 2200 g in Tubs                      |              | s             |
| Ŕ          | and Buckets); 100 g Seven Shallot Flavor in Cups<br>40-24-12-12-8-6-6-4                       | Ŕ           | 6-6-4                     |                                         |              |               |
| R          |                                                                                               | R           |                           |                                         |              |               |
| $\ominus$  | LOW FAT FRESH YOGHURT                                                                         | $\ominus$   |                           | LO                                      | W FAT SE     | r yoghurt     |
| Energy     | Salt Dry Matter Protein TotalFat                                                              | Energy      | Salt                      | Dry Matter                              | Protein      | TotalFat      |
| 53 Kcal    | - 10 g 4 g 1.4 g                                                                              | 50 Kcal     | -                         | 11.3 g                                  | 3.6 g        | 1.4 g         |
| Ĵ          | Fresh Cow Milk, Condensed Skim Milk, Yoghurt                                                  | Ð           |                           | d Milk, Condense                        | d Skimmed    | Milk, Yoghurt |
| 64         | Starter Culture Serve with Main Meals and Snacks                                              | 65          | Starter Cul<br>Serve with | ture<br>Main Meals and                  | Snacks       |               |
| $\bigcirc$ | 21 Days Refrigerated (°4 to °8 C)                                                             | $\bigcirc$  | 21 Days Re                | frigerated (°4 to                       | °8 C)        |               |
| ō          | 100 - 125 - 300 - 450 - 650 - 2200 g in Tubs and Buckets                                      | ō           | 500 - 900 -               | - 1500 - 2200 g in                      | Tubs and Bi  | uckets        |
| Ŷ          | 100-40-24-12-9-4                                                                              | Ŷ           | 12-6-6-4                  |                                         |              |               |
| 尺          |                                                                                               | я           |                           |                                         |              |               |
| $\ominus$  | PROBIOTIC YOGHURT                                                                             | $\ominus$   |                           | FUL                                     | L FAT SET    | r yoghurt     |
| Energy     | Salt Dry Matter Protein TotalFat                                                              | Energy      | Salt                      | Dry Matter                              | Protein      | TotalFat      |
| 53 Kcal    | 4g 1.4g                                                                                       | 84 Kcal     | -                         | 16 g                                    | 4 g          | 4 g           |
| 9          | Fresh Cow Milk, Condensed Skim Milk,<br>Yoghurt Starter Culture, Probiotic Starter            | ð           |                           | d Milk, Pasteurize<br>Milk, Thermophil  |              | ondensed      |
| 62         | Serve with Main Meals and Snacks                                                              | 62          |                           | Main Meals and                          |              |               |
| $\bigcirc$ | 24 Days Refrigerated (°4 to °8 C)                                                             | $\bigcirc$  | 21 Days Re                | efrigerated (°4 to                      | °8 C)        |               |
| ō          | 500 - 900 - 2200 g in Tubs and Buckets                                                        | ō           | 500 - 900                 | - 1500 - 2200 g ir                      | Tubs and B   | uckets        |
| $\bigcirc$ | 12-6-4                                                                                        | $\bigcirc$  | 12-6-6-4                  |                                         |              |               |
| ⊡          |                                                                                               | ⊐           |                           |                                         |              |               |
| H          | FULL CREAM YOGHURT %10                                                                        | $\square$   |                           | TURKEY T                                | WO LAYER     | S YOGHURT     |
| Energy     | Salt Dry Matter Protein TotalFat                                                              | Energy      | Salt                      | Dry Matter                              | Protein      | TotalFat      |
| 126 Kcal   | - 19 g 4 g 10 g                                                                               | 90 Kcal     | -                         | 16.3 g                                  | 5 g          | 5 g           |
| Ð          | Fresh Cow Milk, Fresh Cream, Condensed Skim Milk,<br>Yoghurt Starter Culture                  | Ð           |                           | s Milk, Condenseo<br>le Starter, Probio |              | Cream,        |
| 62         | Serve with Main Meals and Snacks                                                              | 62          | Serve with                | Main Meals and                          | Snacks       |               |
| $\bigcirc$ | 21 Days Refrigerated (°4 to °8 C)                                                             | $\bigcirc$  | 21 Days Re                | frigerated (°4 to °                     | °8 C)        |               |
| ō          | 225 - 450 - 900 - 1500 - 9000 g in Tubs and Buckets                                           | ō           | 400 - 800 g               | ı in Tubs                               |              |               |
| $\bigcirc$ | 12-12-6-6-1                                                                                   | $\bigcirc$  | 8-4                       |                                         |              |               |
| Ā          |                                                                                               | Ā           |                           |                                         |              |               |
| $\square$  | BREAKFAST YOGHURT                                                                             | $- \forall$ |                           | SED SHALLOT                             |              |               |
| Energy     | Salt Dry Matter Protein TotalFat                                                              | Energy      | Salt                      | Dry Matter                              | Protein      | TotalFat      |
| 148 Kcal   | - 23.2 g 3.2 g 15 g SHALLOT<br>YOGURT                                                         | 109 Kcal    | -                         | 12 g                                    | 5 g          | 7 g           |
| J          | Fresh Cow's Milk, Fresh Cream, Condensed Skim Milk,<br>Thermophile Starter, Probiotic Starter | ð           | Dehydrate                 | d Pasteurized Yog                       | hurt, Shallo | t, Salt       |
| 문직         | Serve with Main Meals and Snacks                                                              | 65          |                           | Main Meals and                          |              |               |
| $\bigcirc$ | 21 Days Refrigerated (°4 to °8 C)                                                             | $\bigcirc$  |                           | frigerated (°4 to                       |              |               |
| ō          | 450 - 700 g in Tubs                                                                           | ō           | 150 - 250 -               | 500 - 8000 g in 1                       | lubs and Buo | ckets         |