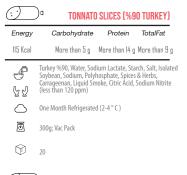

|--|--|
| Energy                             | Carbohydrate                     | Protein           | TotalFat   |  |  |
| 186 Kcal                           | Zg                               | 15 g              | 18 g       |  |  |
| đ                                  | Beef meat %90, vegetal additives | ble oil, spices 8 | authorized |  |  |
| 6 D                                | -                                |                   |            |  |  |
| $\bigcirc$                         | One Month Refrigerated           | l (2-4 ° C )      |            |  |  |
| ō                                  | 250 gr vacuum pack               |                   |            |  |  |
| Ø                                  | 12                               |                   |            |  |  |



| $\odot$  | )a <mark>Gigo</mark>                                                                                                  | GIGOT BOLOGNA (%80 BEEF)                                   |                                |  |  |
|----------|-----------------------------------------------------------------------------------------------------------------------|------------------------------------------------------------|--------------------------------|--|--|
| Energy   | Carbohydrate                                                                                                          | Protein                                                    | TotalFat                       |  |  |
| 209 Kcal | More than 4.5 g