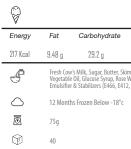

I MILK I BUTTER I WHEY POWDER

norikallel

7 Kalleh

Yoghurt MADCIM LAZEN

8

| Ā          | SEVEN YOGHURT                                                                                 | Ā           |                           | LOWI                                    | ENT CEVE     | N YOGHURT     |
|------------|-----------------------------------------------------------------------------------------------|-------------|---------------------------|-----------------------------------------|--------------|---------------|
| Energy     | Salt Dry Matter Protein TotalFat                                                              | Energy      | Salt                      |                                         | Protein      | TotalFat      |
| 87 Kcal    | - 10.5g 4g 5g                                                                                 | 57 Kcal     | - Jan                     | 13.5 g                                  | 4.2 g        | 2.5 g         |
| 4          | Frach Cow Milk Frach Craam Condensed Skim                                                     | ð           | Pasteurize                | ed Milk, Pasteuriz                      |              |               |
| 64<br>0    | Milk, Voghur Starfer Culture, Schillzers, Salt<br>Serve with Main Meals and Snacks            | 64<br>64    |                           | :, Thermophile Sta<br>h Main Meals and  |              | zers, Salt    |
|            | 30 Days Refrigerated (*4 to *8 C)                                                             |             |                           | efrigerated (°4 to                      |              |               |
| <br>両      | 125 - 200 - 400 - 500- 700 - 900 - 1500- 2000 g (Tubs                                         | <br>ā       | ,                         | 0 - 2200 g in Tubs                      |              | s             |
| Ŕ          | and Buckets); 100 g Seven Shallot Flavor in Cups<br>40-24-12-12-8-6-6-4                       | Ŕ           | 6-6-4                     |                                         |              |               |
| R          |                                                                                               | R           |                           |                                         |              |               |
| $\ominus$  | LOW FAT FRESH YOGHURT                                                                         | $\ominus$   |                           | LO                                      | W FAT SE     | r yoghurt     |
| Energy     | Salt Dry Matter Protein TotalFat                                                              | Energy      | Salt                      | Dry Matter                              | Protein      | TotalFat      |
| 53 Kcal    | - 10 g 4 g 1.4 g                                                                              | 50 Kcal     | -                         | 11.3 g                                  | 3.6 g        | 1.4 g         |
| Ĵ          | Fresh Cow Milk, Condensed Skim Milk, Yoghurt                                                  | Ð           |                           | d Milk, Condense                        | d Skimmed    | Milk, Yoghurt |
| 64         | Starter Culture Serve with Main Meals and Snacks                                              | 65          | Starter Cul<br>Serve with | ture<br>Main Meals and                  | Snacks       |               |
| $\bigcirc$ | 21 Days Refrigerated (°4 to °8 C)                                                             | $\bigcirc$  | 21 Days Re                | frigerated (°4 to                       | °8 C)        |               |
| ō          | 100 - 125 - 300 - 450 - 650 - 2200 g in Tubs and Buckets                                      | ō           | 500 - 900 -               | - 1500 - 2200 g in                      | Tubs and Bi  | uckets        |
| Ŷ          | 100-40-24-12-9-4                                                                              | Ŷ           | 12-6-6-4                  |                                         |              |               |
| 尺          |                                                                                               | я           |                           |                                         |              |               |
| $\ominus$  | PROBIOTIC YOGHURT                                                                             | $\ominus$   |                           | FUL                                     | L FAT SET    | r yoghurt     |
| Energy     | Salt Dry Matter Protein TotalFat                                                              | Energy      | Salt                      | Dry Matter                              | Protein      | TotalFat      |
| 53 Kcal    | 4g 1.4g                                                                                       | 84 Kcal     | -                         | 16 g                                    | 4 g          | 4 g           |
| 9          | Fresh Cow Milk, Condensed Skim Milk,<br>Yoghurt Starter Culture, Probiotic Starter            | ð           |                           | d Milk, Pasteurize<br>Milk, Thermophil  |              | ondensed      |
| 62         | Serve with Main Meals and Snacks                                                              | 62          |                           | Main Meals and                          |              |               |
| $\bigcirc$ | 24 Days Refrigerated (°4 to °8 C)                                                             | $\bigcirc$  | 21 Days Re                | efrigerated (°4 to                      | °8 C)        |               |
| ō          | 500 - 900 - 2200 g in Tubs and Buckets                                                        | ō           | 500 - 900                 | - 1500 - 2200 g ir                      | Tubs and B   | uckets        |
| $\bigcirc$ | 12-6-4                                                                                        | $\bigcirc$  | 12-6-6-4                  |                                         |              |               |
| ⊡          |                                                                                               | ⊐           |                           |                                         |              |               |
| H          | FULL CREAM YOGHURT %10                                                                        | $\square$   |                           | TURKEY T                                | WO LAYER     | S YOGHURT     |
| Energy     | Salt Dry Matter Protein TotalFat                                                              | Energy      | Salt                      | Dry Matter                              | Protein      | TotalFat      |
| 126 Kcal   | - 19 g 4 g 10 g                                                                               | 90 Kcal     | -                         | 16.3 g                                  | 5 g          | 5 g           |
| Ð          | Fresh Cow Milk, Fresh Cream, Condensed Skim Milk,<br>Yoghurt Starter Culture                  | Ð           |                           | s Milk, Condenseo<br>le Starter, Probio |              | Cream,        |
| 62         | Serve with Main Meals and Snacks                                                              | 62          | Serve with                | Main Meals and                          | Snacks       |               |
| $\bigcirc$ | 21 Days Refrigerated (°4 to °8 C)                                                             | $\bigcirc$  | 21 Days Re                | frigerated (°4 to °                     | °8 C)        |               |
| ō          | 225 - 450 - 900 - 1500 - 9000 g in Tubs and Buckets                                           | ō           | 400 - 800 g               | ı in Tubs                               |              |               |
| $\bigcirc$ | 12-12-6-6-1                                                                                   | $\bigcirc$  | 8-4                       |                                         |              |               |
| Ā          |                                                                                               | Ā           |                           |                                         |              |               |
| $\square$  | BREAKFAST YOGHURT                                                                             | $- \forall$ |                           | SED SHALLOT                             |              |               |
| Energy     | Salt Dry Matter Protein TotalFat                                                              | Energy      | Salt                      | Dry Matter                              | Protein      | TotalFat      |
| 148 Kcal   | - 23.2 g 3.2 g 15 g SHALLOT<br>YOGURT                                                         | 109 Kcal    | -                         | 12 g                                    | 5 g          | 7 g           |
| J          | Fresh Cow's Milk, Fresh Cream, Condensed Skim Milk,<br>Thermophile Starter, Probiotic Starter | ð           | Dehydrate                 | d Pasteurized Yog                       | hurt, Shallo | t, Salt       |
| 문직         | Serve with Main Meals and Snacks                                                              | 65          |                           | Main Meals and                          |              |               |
| $\bigcirc$ | 21 Days Refrigerated (°4 to °8 C)                                                             | $\bigcirc$  |                           | frigerated (°4 to                       |              |               |
| ō          | 450 - 700 g in Tubs                                                                           | ō           | 150 - 250 -               | 500 - 8000 g in 1                       | lubs and Buo | ckets         |