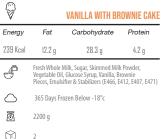

I MILK I BUTTER I WHEY POWDER

norikallel

7 Kalleh

Yoghurt MADCIM LAZEN

8

| Ā          | SEVEN YOGHURT                                                                                 | Ā           |                           | LOWI                                    | ENT CEVE     | N YOGHURT     |
|------------|-----------------------------------------------------------------------------------------------|-------------|---------------------------|-----------------------------------------|--------------|---------------|
| Energy     | Salt Dry Matter Protein TotalFat                                                              | Energy      | Salt                      |                                         | Protein      | TotalFat      |
| 87 Kcal    | - 10.5g 4g 5g                                                                                 | 57 Kcal     | - Jan                     | 13.5 g                                  | 4.2 g        | 2.5 g         |
| 4          | Frach Cow Milk Frach Craam Condensed Skim                                                     | ð           | Pasteurize                | ed Milk, Pasteuriz                      |              |               |
| 64<br>0    | Milk, Voghur Starfer Culture, Schillzers, Salt<br>Serve with Main Meals and Snacks            | 64<br>64    |                           | :, Thermophile Sta<br>h Main Meals and  |              | zers, Salt    |
|            | 30 Days Refrigerated (*4 to *8 C)                                                             |             |                           | efrigerated (°4 to                      |              |               |
| <br>両      | 125 - 200 - 400 - 500- 700 - 900 - 1500- 2000 g (Tubs                                         | <br>ā       | ,                         | 0 - 2200 g in Tubs                      |              | s             |
| Ŕ          | and Buckets); 100 g Seven Shallot Flavor in Cups<br>40-24-12-12-8-6-6-4                       | Ŕ           | 6-6-4                     |                                         |              |               |
| R          |                                                                                               | R           |                           |                                         |              |               |
| $\ominus$  | LOW FAT FRESH YOGHURT                                                                         | $\ominus$   |                           | LO                                      | W FAT SE     | r yoghurt     |
| Energy     | Salt Dry Matter Protein TotalFat                                                              | Energy      | Salt                      | Dry Matter                              | Protein      | TotalFat      |
| 53 Kcal    | - 10 g 4 g 1.4 g                                                                              | 50 Kcal     | -                         | 11.3 g                                  | 3.6 g        | 1.4 g         |
| Ĵ          | Fresh Cow Milk, Condensed Skim Milk, Yoghurt                                                  | Ð           |                           | d Milk, Condense                        | d Skimmed    | Milk, Yoghurt |
| 64         | Starter Culture Serve with Main Meals and Snacks                                              | 65          | Starter Cul<br>Serve with | ture<br>Main Meals and                  | Snacks       |               |
| $\bigcirc$ | 21 Days Refrigerated (°4 to °8 C)                                                             | $\bigcirc$  | 21 Days Re                | frigerated (°4 to                       | °8 C)        |               |
| ō          | 100 - 125 - 300 - 450 - 650 - 2200 g in Tubs and Buckets                                      | ō           | 500 - 900 -               | - 1500 - 2200 g in                      | Tubs and Bi  | uckets        |
| Ŷ          | 100-40-24-12-9-4                                                                              | Ŷ           | 12-6-6-4                  |                                         |              |               |
| 尺          |                                                                                               | я           |                           |                                         |              |               |
| $\ominus$  | PROBIOTIC YOGHURT                                                                             | $\ominus$   |                           | FUL                                     | L FAT SET    | r yoghurt     |
| Energy     | Salt Dry Matter Protein TotalFat                                                              | Energy      | Salt                      | Dry Matter                              | Protein      | TotalFat      |
| 53 Kcal    | 4g 1.4g                                                                                       | 84 Kcal     | -                         | 16 g                                    | 4 g          | 4 g           |
| 9          | Fresh Cow Milk, Condensed Skim Milk,<br>Yoghurt Starter Culture, Probiotic Starter            | ð           |                           | d Milk, Pasteurize<br>Milk, Thermophil  |              | ondensed      |
| 62         | Serve with Main Meals and Snacks                                                              | 62          |                           | Main Meals and                          |              |               |
| $\bigcirc$ | 24 Days Refrigerated (°4 to °8 C)                                                             | $\bigcirc$  | 21 Days Re                | efrigerated (°4 to                      | °8 C)        |               |
| ō          | 500 - 900 - 2200 g in Tubs and Buckets                                                        | ō           | 500 - 900                 | - 1500 - 2200 g ir                      | Tubs and B   | uckets        |
| $\bigcirc$ | 12-6-4                                                                                        | $\bigcirc$  | 12-6-6-4                  |                                         |              |               |
| ⊡          |                                                                                               | ⊐           |                           |                                         |              |               |
| H          | FULL CREAM YOGHURT %10                                                                        | $\square$   |                           | TURKEY T                                | WO LAYER     | S YOGHURT     |
| Energy     | Salt Dry Matter Protein TotalFat                                                              | Energy      | Salt                      | Dry Matter                              | Protein      | TotalFat      |
| 126 Kcal   | - 19 g 4 g 10 g                                                                               | 90 Kcal     | -                         | 16.3 g                                  | 5 g          | 5 g           |
| Ð          | Fresh Cow Milk, Fresh Cream, Condensed Skim Milk,<br>Yoghurt Starter Culture                  | Ð           |                           | s Milk, Condenseo<br>le Starter, Probio |              | Cream,        |
| 62         | Serve with Main Meals and Snacks                                                              | 62          | Serve with                | Main Meals and                          | Snacks       |               |
| $\bigcirc$ | 21 Days Refrigerated (°4 to °8 C)                                                             | $\bigcirc$  | 21 Days Re                | frigerated (°4 to °                     | °8 C)        |               |
| ō          | 225 - 450 - 900 - 1500 - 9000 g in Tubs and Buckets                                           | ō           | 400 - 800 g               | ı in Tubs                               |              |               |
| $\bigcirc$ | 12-12-6-6-1                                                                                   | $\bigcirc$  | 8-4                       |                                         |              |               |
| Ā          |                                                                                               | Ā           |                           |                                         |              |               |
| $\square$  | BREAKFAST YOGHURT                                                                             | $- \forall$ |                           | SED SHALLOT                             |              |               |
| Energy     | Salt Dry Matter Protein TotalFat                                                              | Energy      | Salt                      | Dry Matter                              | Protein      | TotalFat      |
| 148 Kcal   | - 23.2 g 3.2 g 15 g SHALLOT<br>YOGURT                                                         | 109 Kcal    | -                         | 12 g                                    | 5 g          | 7 g           |
| J          | Fresh Cow's Milk, Fresh Cream, Condensed Skim Milk,<br>Thermophile Starter, Probiotic Starter | ð           | Dehydrate                 | d Pasteurized Yog                       | hurt, Shallo | t, Salt       |
| 문직         | Serve with Main Meals and Snacks                                                              | 65          |                           | Main Meals and                          |              |               |
| $\bigcirc$ | 21 Days Refrigerated (°4 to °8 C)                                                             | $\bigcirc$  |                           | frigerated (°4 to                       |              |               |
| ō          | 450 - 700 g in Tubs                                                                           | ō           | 150 - 250 -               | 500 - 8000 g in 1                       | lubs and Buo | ckets         |