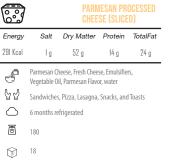

g

52 g

Cheddar Cheese, Salt, water

TotalFat

24 g



| Energy     | Salt                       | Dry Matter        | Protein       | TotalFat     |
|------------|----------------------------|-------------------|---------------|--------------|
| 291 Kcal   | 1.5 g                      | 52 g              | 14 g          | 24 g         |
| 9          | Prato Chees<br>Emulsifiers | e, Skim Milk Pow  | rder, Pasteur | ized Butter, |
| 62         | Sandwiches                 | , Pizza, Lasagna, | Snacks, and   | Toasts       |
| $\bigcirc$ | 6 months re                | frigerated        |               |              |
| ō          | 180                        |                   |               |              |

18

6.

\$

65

 $\bigcirc$ 

ō

Ø

67

Energy

291 Kcal

Ĵ

62

Salt

1.5 g















| $\bigcirc$ | 18       |
|------------|----------|
| <b>.</b>   |          |
| Energy     | Sa       |
| 291 Kcal   | 1.       |
| Ð          | Pesto Cl |
| 62         | Sandwid  |
| $\bigcirc$ | 6 month  |
|            |          |

ō

 $\bigcirc$ 

**i** 

Energy

291 Kcal

ſ

62

 $\bigcirc$ 

ā 180

Salt

1.5 g

Butter, Emulsifiers, water

6 months refrigerated

52 g

Blue Cheese, Fresh White Cheese, Pasteurized

Sandwiches, Pizza, Lasagna, Snacks, and Toasts

| J  | PE           | ESTO PROCESS      | ED CHEES     | E (SLICED)  |
|----|--------------|-------------------|--------------|-------------|
| ју | Salt         | Dry Matter        | Protein      | TotalFat    |
| al | 1.5 g        | 52 g              | 14 g         | 24 g        |
| J  | Pesto Chees  | e, Powdere