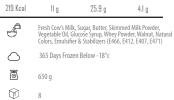

Nutrition Fact Ingredients

Weight (g) Number in box

 $\bigcirc$ 

12-6

|                                        | Ē                 |                                            |                                                | DRIPPE                                  | ) YOGHURT       |                                           |                                               | HEAT TREATE                                                                                           | D FULL FAT                                                          | r yoghurt                                 |
|----------------------------------------|-------------------|--------------------------------------------|------------------------------------------------|-----------------------------------------|-----------------|-------------------------------------------|-----------------------------------------------|-------------------------------------------------------------------------------------------------------|---------------------------------------------------------------------|-------------------------------------------|
| -                                      | Energy            | Salt                                       | Dry Matter                                     |                                         | TotalFat        | Energ                                     | y Salt                                        | Dry Matter                                                                                            | Protein                                                             | TotalFat                                  |
| Kallph                                 | 111 Kcal          | -                                          | 12 g                                           | 5 g                                     | 7 g             | 87 Kcal                                   | -                                             | 15.5 g                                                                                                | 0.27 g                                                              | 5 g                                       |
|                                        | Ĵ                 |                                            | Milk, Fresh Crear<br>ourt Starter Cultur       |                                         | d Skim          | جي ادى 🕂                                  | Pasteurize<br>Skimmed                         | d Milk, Pasteurized C<br>Milk Powder, Salt 9                                                          |                                                                     |                                           |
| ripped                                 | ℃ √               | Serve with                                 | n Main Meals and                               | Snacks                                  |                 | Ko Ku |                                               | th Main Meals and                                                                                     | Snacks                                                              |                                           |
| Subsurised & Homo & B <sup>arter</sup> | $\bigcirc$        | 21 Days Re                                 | efrigerated (°4 to                             | °8 C)                                   |                 |                                           | 60 Days I                                     | Refrigerated (°4 to                                                                                   | °8 C)                                                               |                                           |
| ingit: 3000                            | ō                 | 500 - 8000                                 | ) g in Tubs and Bu                             | ickets                                  |                 | Ō                                         | 2000 g ir                                     | Buckets                                                                                               |                                                                     |                                           |
|                                        | Ŷ                 | 12-1                                       |                                                |                                         |                 | Ŷ                                         | 4                                             |                                                                                                       |                                                                     |                                           |
|                                        | $\square$         |                                            |                                                | FRESH                                   | I YOGHURT       | Ē                                         |                                               | FURKEY TWO L<br>Fatyoghurt                                                                            | AYERS YO                                                            | GHURT %8                                  |
|                                        | Energy            | Salt                                       | Dry Matter                                     | Protein                                 | TotalFat        | Energ                                     | y Salt                                        | Dry Matter                                                                                            | Protein                                                             | TotalFat                                  |
| - Sector                               | 53 Kcal           | -                                          | 9 g                                            | 4 g                                     | 1.4 g           | 108 Kc                                    |                                               | 19.35 g                                                                                               | 4 g                                                                 | 8 g                                       |
| and a second                           | £                 |                                            | Fresh Cow's Milk,<br>ermophile Starte          |                                         | lilk Powder,    | £                                         | Pasteuri:<br>Skim Mil                         | zed Milk, Pasteuriz<br>k, Thermophile St                                                              |                                                                     |                                           |
| 0                                      | 6 5               | Serve with                                 | n Main Meals and                               | Snacks                                  |                 | S 2                                       |                                               | th Main Meals and                                                                                     |                                                                     |                                           |
| - can (Salu)                           | $\bigcirc$        | 21 Days Re                                 | efrigerated                                    |                                         |                 |                                           | 21 Days                                       | Refrigerated                                                                                          |                                                                     |                                           |
|                                        | ō                 | 100 g                                      |                                                |                                         |                 |                                           | 400 - 80                                      | 0 g                                                                                                   |                                                                     |                                           |
|                                        | $\bigcirc$        | 24                                         |                                                |                                         |                 | Ŷ                                         | 8-4                                           |                                                                                                       |                                                                     |                                           |
|                                        | 尺                 |                                            |                                                |                                         |                 | 尺                                         |                                               |                                                                                                       |                                                                     |                                           |
|                                        | $\Box$            |                                            | SI                                             | T YOGHU                                 | RT %3 FAT       | $\Box$                                    |                                               | LOW                                                                                                   | FAT KEFIR                                                           | R YOGHURT                                 |
|                                        | Energy            | Salt                                       | Dry Matter                                     | Protein                                 | TotalFat        | Energ                                     | y Salt                                        | Dry Matter                                                                                            | Protein                                                             | TotalFat                                  |
|                                        | 64 Kcal           | -                                          | 9 g                                            | 4 g                                     | 3 g             | 66 Kca                                    | -                                             | 14 g                                                                                                  | 5 g                                                                 | 2.5 g                                     |
|                                        | £                 |                                            | 's Milk, Condense<br>tile Starter.             | ed Skim Milk                            | , Cream,        |                                           |                                               | w Milk, Condensed<br>efir Starter, Probio                                                             |                                                                     |                                           |
|                                        | ℃<br>진            | Serve with                                 | h Main Meals and                               | Snacks                                  |                 |                                           | Serve wi                                      | th Main Meals and                                                                                     | Snacks                                                              |                                           |
|                                        | $\bigcirc$        | 30 Days Re                                 | efrigerated                                    |                                         |                 |                                           | 21 Days I                                     | Refrigerated (°4 to                                                                                   | °8 C)                                                               |                                           |
|                                        | ō                 | 3500 g                                     |                                                |                                         |                 | Ō                                         | 750 - 140                                     | 00 g in Tubs                                                                                          |                                                                     |                                           |
|                                        | $\bigcirc$        | 1                                          |                                                |                                         |                 | Ø                                         | 4-4                                           |                                                                                                       |                                                                     |                                           |
|                                        | ⊡                 |                                            |                                                |                                         |                 | □                                         |                                               |                                                                                                       |                                                                     |                                           |
|                                        | $\Box$            |                                            | l                                              | CELANDI                                 | C YOGHURT       |                                           |                                               |                                                                                                       | KEFI                                                                | R YOGHUR                                  |
|                                        | Energy            | Salt                                       | Dry Matter                                     | Protein                                 | TotalFat        | Energ                                     | y Salt                                        | Dry Matter                                                                                            | Protein                                                             | TotalFat                                  |
|                                        | 48 Kcal           | -                                          | 15 g                                           | 9 g                                     | 0 g             | 85 Kc                                     | al -                                          | 15 g                                                                                                  | 4 g                                                                 | 5 g                                       |
|                                        | đ                 | Non-fat Fr                                 | resh Cow Milk, Th                              | ermonhile St                            | tarter Culture  |                                           |                                               | w Milk, Condensed<br>efir Starter, Probio                                                             |                                                                     |                                           |
|                                        | 62                |                                            | h Main Meals and                               |                                         |                 |                                           |                                               | th Main Meals and                                                                                     |                                                                     | iture -                                   |
| ماست اسلاده                            | $\bigcirc$        | 21 Days Re                                 | efrigerated (°4 to                             | °8 C)                                   |                 |                                           | 21 Days I                                     | Refrigerated (°4 to                                                                                   | °8 C)                                                               |                                           |
|                                        | ō                 | 200- 400 -                                 | - 900 g in Tubs                                |                                         |                 | Ō                                         | 750 - 140                                     | 00 g in Tubs                                                                                          |                                                                     |                                           |
|                                        | Ø                 | 48 -12 -6                                  |                                                |                                         |                 | Ø                                         | 4-4                                           |                                                                                                       |                                                                     |                                           |
|                                        |                   |                                            |                                                |                                         |                 | 、<br>天                                    |                                               |                                                                                                       |                                                                     |                                           |
|                                        | ⊼                 |                                            |                                                |                                         |                 | н                                         |                                               |                                                                                                       | SPINACH                                                             | I YOGHURT                                 |
|                                        | Ð                 |                                            |                                                | GREEK                                   | YOGHURT         | $\Box$                                    |                                               |                                                                                                       |                                                                     |                                           |
|                                        | Energy            | Salt                                       | Dry Matter                                     |                                         | TotalFat        | Energ                                     | y Salt                                        | Dry Matter                                                                                            |                                                                     | TotalFat                                  |
|                                        | Ð                 | Salt                                       | Dry Matter                                     |                                         |                 | 56 Kc                                     | al 0.5                                        |                                                                                                       |                                                                     | TotalFat<br>3 g                           |
|                                        | Energy<br>13 Kcal | -                                          | 2                                              | Protein<br>9 g                          | TotalFat<br>5 g | 56 Kc                                     | al 0.5                                        | g 9 g<br>v Milk, Fresh Cream,                                                                         | Protein<br>4 g<br>Condensed Sk                                      | im Milk, Yogh                             |
|                                        | Energy<br>13 Kcal | -<br>Fresh Cow                             | 17 g                                           | Protein<br>9 g<br>Thermophile           | TotalFat<br>5 g | Spinach Yoghurt                           | al D.5<br>Fresh Cow<br>Starter Cu             | g 9g                                                                                                  | Protein<br>4 g<br>Condensed Sk<br>lizer,Spinach, F                  | 3 g<br>tim Milk, Yogh<br>Fresh Garlic, Sa |
| REEK I                                 | Energy<br>13 Kcal | -<br>Fresh Cow<br>Serve with               | 17 g<br>Milk, Fresh Cream,                     | Protein<br>9 g<br>Thermophile<br>Snacks | TotalFat<br>5 g | 56 Kc                                     | al 0.5<br>Fresh Cow<br>Starter Cu<br>As Desse | g 9 g<br>v Milk, Fresh Cream,<br>Iture, Yoghurt Stabi                                                 | Protein<br>4 g<br>Condensed Sk<br>lizer,Spinach, f<br>rve with Mair | 3 g<br>tim Milk, Yogh<br>Fresh Garlic, Sa |
|                                        | Energy<br>13 Kcal | -<br>Fresh Cow<br>Serve with<br>21 Days Re | 17 g<br>Milk, Fresh Cream,<br>h Main Meals and | Protein<br>9 g<br>Thermophile<br>Snacks | TotalFat<br>5 g | Spinach Yoghurt                           | al 0.5<br>Fresh Cow<br>Starter Cu<br>As Desse | g g g<br>y Milk, Fresh Cream,<br>Ilture, Yoghurt Stabi<br>rt or Snacks; or Sei<br>Refrigerated (°4 to | Protein<br>4 g<br>Condensed Sk<br>lizer,Spinach, f<br>rve with Mair | 3 g<br>tim Milk, Yogh<br>Fresh Garlic, Sa |