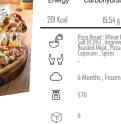

--------------------------------------------------------------------------------------------|----|
| The second se | 10 |
| 1 1 1 1 1 1 1 1 1 1 1 1 1 1 1 1 1 1 1                                                                           | -  |
|                                                                                                                 | 10 |

| 9                           | Ĵ           | \$ \$ | $\bigcirc$ | ō          | Ŷ             |
|-----------------------------|-------------|-------|------------|------------|---------------|
| Nutrition Fact<br>per 100gr | Ingredients | Use   | Storage    | Weight (g) | Number in box |



÷

Energy

185Kcal

Ĵ

62  $\bigcirc$ 

> ō 480

 $\bigcirc$ 24

÷.

Energy

177 Kcal

f

62

 $\bigcirc$ 

ō 520

 $\bigcirc$ 6

















62

 $\bigcirc$ 

ō

| ,   |                                             |                |                |
|-----|---------------------------------------------|----------------|----------------|
| 222 |                                             |                | PIZZA CRUST    |
| аy  | Carbohydrate                                | Protein        | Total Fat      |
| cal | 58g                                         | 8.3 g          | 1.2 g          |
|     | Flour, Sugar, Fresh Yea<br>Improver, Water. | st, Shortening | ı, Salt (%0.5) |
|     | -                                           |                |                |
|     | 500 gr                                      |                |                |
|     |                                             |                |