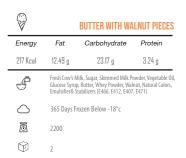

I MILK I BUTTER I WHEY POWDER

norikallel

7 Kalleh

Yoghurt MADCIM LAZEN

8

| Ā          | SEVEN YOGHURT                                                                                 | Ā           |                           | LOWI                                    | ENT CEVE     | N YOGHURT     |
|------------|-----------------------------------------------------------------------------------------------|-------------|---------------------------|-----------------------------------------|--------------|---------------|
| Energy     | Salt Dry Matter Protein TotalFat                                                              | Energy      | Salt                      |                                         | Protein      | TotalFat      |
| 87 Kcal    | - 10.5g 4g 5g                                                                                 | 57 Kcal     | - Jan                     | 13.5 g                                  | 4.2 g        | 2.5 g         |
| 4          | Frach Cow Milk Frach Craam Condensed Skim                                                     | ð           | Pasteurize                | ed Milk, Pasteuriz                      |              |               |
| 64<br>0    | Milk, Voghur Starfer Culture, Schillzers, Salt<br>Serve with Main Meals and Snacks            | 64<br>64    |                           | :, Thermophile Sta<br>h Main Meals and  |              | zers, Salt    |
|            | 30 Days Refrigerated (*4 to *8 C)                                                             |             |                           | efrigerated (°4 to                      |              |               |
| <br>両      | 125 - 200 - 400 - 500- 700 - 900 - 1500- 2000 g (Tubs                                         | <br>ā       | ,                         | 0 - 2200 g in Tubs                      |              | s             |
| Ŕ          | and Buckets); 100 g Seven Shallot Flavor in Cups<br>40-24-12-12-8-6-6-4                       | Ŕ           | 6-6-4                     |                                         |              |               |
| R          |                                                                                               | R           |                           |                                         |              |               |
| $\ominus$  | LOW FAT FRESH YOGHURT                                                                         | $\ominus$   |                           | LO                                      | W FAT SE     | r yoghurt     |
| Energy     | Salt Dry Matter Protein TotalFat                                                              | Energy      | Salt                      | Dry Matter                              | Protein      | TotalFat      |
| 53 Kcal    | - 10 g 4 g 1.4 g                                                                              | 50 Kcal     | -                         | 11.3 g                                  | 3.6 g        | 1.4 g         |
| Ĵ          | Fresh Cow Milk, Condensed Skim Milk, Yoghurt                                                  | Ð           |                           | d Milk, Condense                        | d Skimmed    | Milk, Yoghurt |
| 64         | Starter Culture Serve with Main Meals and Snacks                                              | 65          | Starter Cul<br>Serve with | ture<br>Main Meals and                  | Snacks       |               |
| $\bigcirc$ | 21 Days Refrigerated (°4 to °8 C)                                                             | $\bigcirc$  | 21 Days Re                | frigerated (°4 to                       | °8 C)        |               |
| ō          | 100 - 125 - 300 - 450 - 650 - 2200 g in Tubs and Buckets                                      | ō           | 500 - 900 -               | - 1500 - 2200 g in                      | Tubs and Bi  | uckets        |
| Ŷ          | 100-40-24-12-9-4                                                                              | Ŷ           | 12-6-6-4                  |                                         |              |               |
| 尺          |                                                                                               | я           |                           |                                         |              |               |
| $\ominus$  | PROBIOTIC YOGHURT                                                                             | $\ominus$   |                           | FUL                                     | L FAT SET    | r yoghurt     |
| Energy     | Salt Dry Matter Protein TotalFat                                                              | Energy      | Salt                      | Dry Matter                              | Protein      | TotalFat      |
| 53 Kcal    | 4g 1.4g                                                                                       | 84 Kcal     | -                         | 16 g                                    | 4 g          | 4 g           |
| 9          | Fresh Cow Milk, Condensed Skim Milk,<br>Yoghurt Starter Culture, Probiotic Starter            | ð           |                           | d Milk, Pasteurize<br>Milk, Thermophil  |              | ondensed      |
| 62         | Serve with Main Meals and Snacks                                                              | 62          |                           | Main Meals and                          |              |               |
| $\bigcirc$ | 24 Days Refrigerated (°4 to °8 C)                                                             | $\bigcirc$  | 21 Days Re                | efrigerated (°4 to                      | °8 C)        |               |
| ō          | 500 - 900 - 2200 g in Tubs and Buckets                                                        | ō           | 500 - 900                 | - 1500 - 2200 g ir                      | Tubs and B   | uckets        |
| $\bigcirc$ | 12-6-4                                                                                        | $\bigcirc$  | 12-6-6-4                  |                                         |              |               |
| ⊡          |                                                                                               | ⊐           |                           |                                         |              |               |
| H          | FULL CREAM YOGHURT %10                                                                        | $\square$   |                           | TURKEY T                                | WO LAYER     | S YOGHURT     |
| Energy     | Salt Dry Matter Protein TotalFat                                                              | Energy      | Salt                      | Dry Matter                              | Protein      | TotalFat      |
| 126 Kcal   | - 19 g 4 g 10 g                                                                               | 90 Kcal     | -                         | 16.3 g                                  | 5 g          | 5 g           |
| Ð          | Fresh Cow Milk, Fresh Cream, Condensed Skim Milk,<br>Yoghurt Starter Culture                  | Ð           |                           | s Milk, Condenseo<br>le Starter, Probio |              | Cream,        |
| 62         | Serve with Main Meals and Snacks                                                              | 62          | Serve with                | Main Meals and                          | Snacks       |               |
| $\bigcirc$ | 21 Days Refrigerated (°4 to °8 C)                                                             | $\bigcirc$  | 21 Days Re                | frigerated (°4 to °                     | °8 C)        |               |
| ō          | 225 - 450 - 900 - 1500 - 9000 g in Tubs and Buckets                                           | ō           | 400 - 800 g               | ı in Tubs                               |              |               |
| $\bigcirc$ | 12-12-6-6-1                                                                                   | $\bigcirc$  | 8-4                       |                                         |              |               |
| Ā          |                                                                                               | Ā           |                           |                                         |              |               |
| $\square$  | BREAKFAST YOGHURT                                                                             | $- \forall$ |                           | SED SHALLOT                             |              |               |
| Energy     | Salt Dry Matter Protein TotalFat                                                              | Energy      | Salt                      | Dry Matter                              | Protein      | TotalFat      |
| 148 Kcal   | - 23.2 g 3.2 g 15 g SHALLOT<br>YOGURT                                                         | 109 Kcal    | -                         | 12 g                                    | 5 g          | 7 g           |
| J          | Fresh Cow's Milk, Fresh Cream, Condensed Skim Milk,<br>Thermophile Starter, Probiotic Starter | ð           | Dehydrate                 | d Pasteurized Yog                       | hurt, Shallo | t, Salt       |
| 문직         | Serve with Main Meals and Snacks                                                              | 65          |                           | Main Meals and                          |              |               |
| $\bigcirc$ | 21 Days Refrigerated (°4 to °8 C)                                                             | $\bigcirc$  |                           | frigerated (°4 to                       |              |               |
| ō          | 450 - 700 g in Tubs                                                                           | ō           | 150 - 250 -               | 500 - 8000 g in 1                       | lubs and Buo | ckets         |