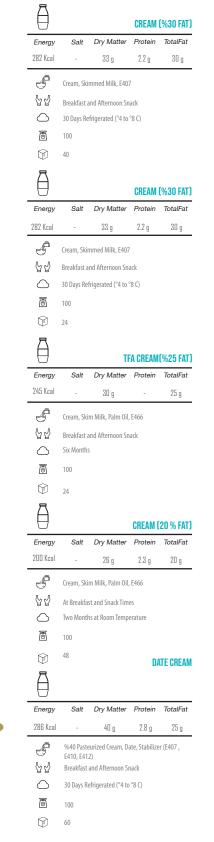

| erature                                        |                 |  |  |
| ō             | 125                                               |                                                                                                      |                                                |                 |  |  |
| $\bigcirc$    | 24                                                |                                                                                                      |                                                |                 |  |  |



₿

Energy

92.5 Kcal

f

62

Salt







HONEY MILK

TotalFat

2.5 g

Dry Matter Protein

2 g

20 g

Pasteurized Milk, Honey, Stabilizer (E407, E412)

At Breakfast and Snack Times; as an Ingredients









ē

Energy

245 Kcal

ſ

62

 $\bigcirc$ 

ā 50









| R.  |         |   | 10 | ) |
|-----|---------|---|----|---|
| ā   |         |   | 2  |   |
| h à | Jucelly | 9 |    | - |
|     |         |   | -  |   |

| -             |     |      | - |
|---------------|-----|------|---|
|               |     | AD . |   |
| Churt         | õ . |      |   |
| Constraint of | 0   | ~1   |   |
|               |     |      |   |

| Image: point of the sector                                                                                                                                                                                                                                    |                                                                                                                | 40